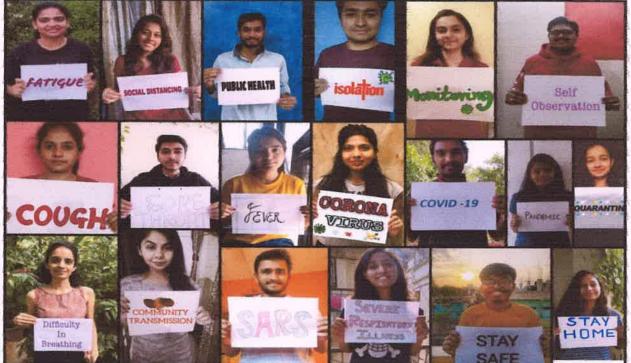

### Report on participatory teaching through case presentations, Seminars and epidemiological exercises presentations by students in online teaching sessions during covid pandemic.

In teaching learning sessions of 6<sup>th</sup> Semester Morning posting, routinely each student present-

1. Clinical case OR clinicosocial case (presentation in house of patient residing in slum) OR

2. Seminar on national health programme

3.Is involved in Health education(HE) activity on selected topic in slum

Due to closure above teaching was modified as-

For cases, case studies were created and shared with students two days prior to the discussion along with reading material which included MUHS recommended you tube videos soft copies of reference book and printed journal.