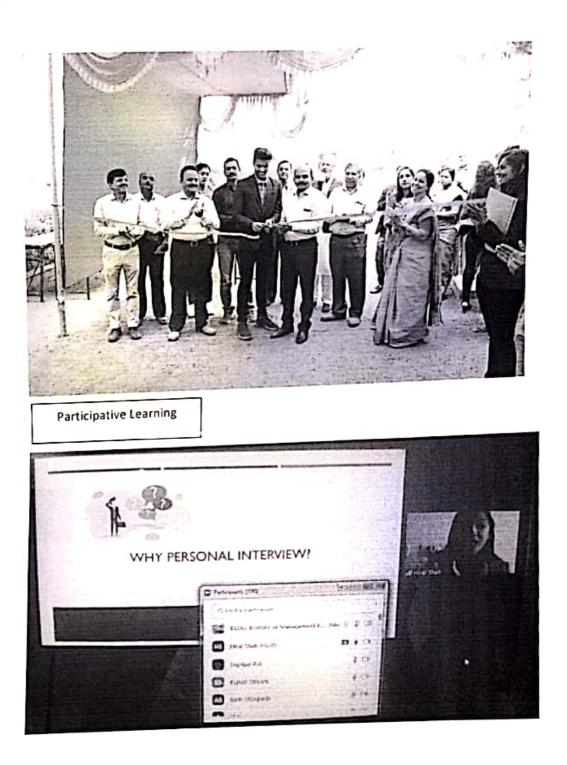

### Student centric methods, such as experiential learning, participative learning and problemsolving methodologies are used for enhancing learning experiences

NSNQu,

PRINCIPAL Bharati Vidyapeeth (Deemed To Be-University) Medical College Pune-43