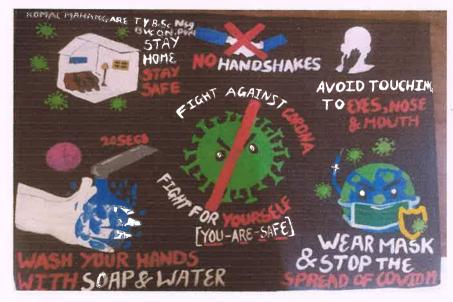

#### Epidemiological exercise on COVID 19

### Report on participatory teaching through case presentations, Seminars and epidemiological exercises presentations by students in online teaching sessions during covid pandemic.

In teaching learning sessions of 6<sup>th</sup> Semester Morning posting, routinely each student present-

Seminars--Student presented the case studies and seminar using PowerPoint presentation.

Questions based on reading material were asked to ensure they have read it.

**Epidemiological Exercises** ----Instead of HE activity, one epidemiological exercise on COVID was assigned to each student and reading material was suggested including MOHFW, ICMR, WHO websites. PowerPoint presentations were done by students.

Eg. of topics for exercise-

1. Sucess story of countries who controlled the pandemic

2.Social and economic impact of the pandemic

3.Role of herd immunity in control of COVID 19

4. Compare and contrast the influenza pandemic of 1918 with covid pandemic etc.