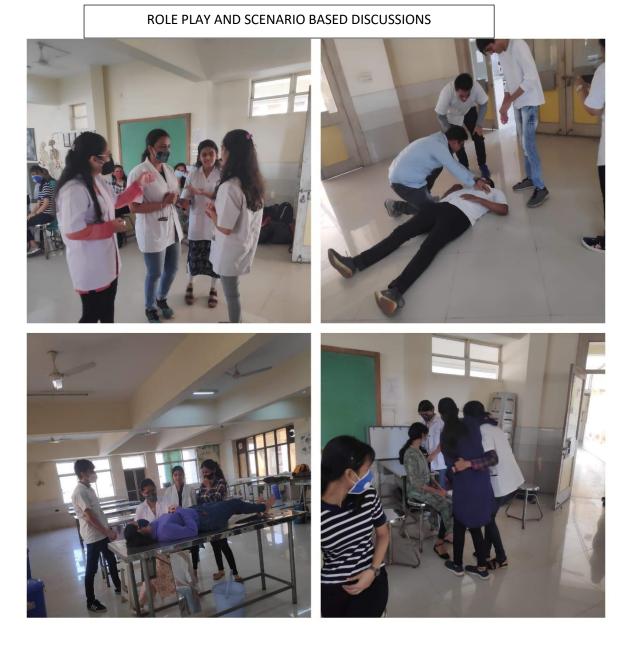

### Student centric methods, such as experiential learning, participative learning and problemsolving methodologies are used for enhancing learning experiences

NSNQu,

PRINCIPAL Bharati Vidyapeeth (Deemed To Be-University) Medical College Pune-43