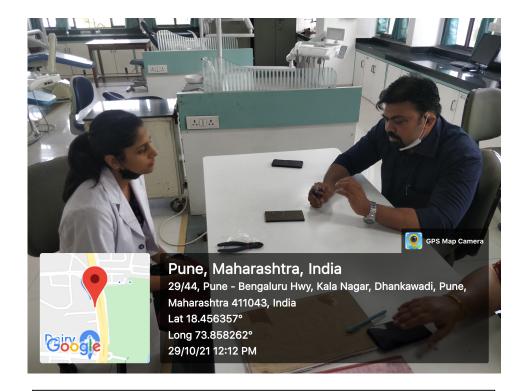

### Report on participatory teaching through case presentations, Seminars and epidemiological exercises presentations by students in online teaching sessions during covid pandemic.

In teaching learning sessions of 6<sup>th</sup> Semester Morning posting, routinely each student present-

1. Clinical case OR clinicosocial case (presentation in house of patient residing in slum) OR

2. Seminar on national health programme

3.Is involved in Health education(HE) activity on selected topic in slum

Due to closure above teaching was modified as-

For cases, case studies were created and shared with students two days prior to the discussion along with reading material which included MUHS recommended you tube videos soft copies of reference book and printed journal.

Seminars--Student presented the case studies and seminar using PowerPoint presentation.

Questions based on reading material were asked to ensure they have read it.

**Epidemiological Exercises** ----Instead of HE activity, one epidemiological exercise on COVID was assigned to each student and reading material was suggested including MOHFW, ICMR, WHO websites. PowerPoint presentations were done by students.