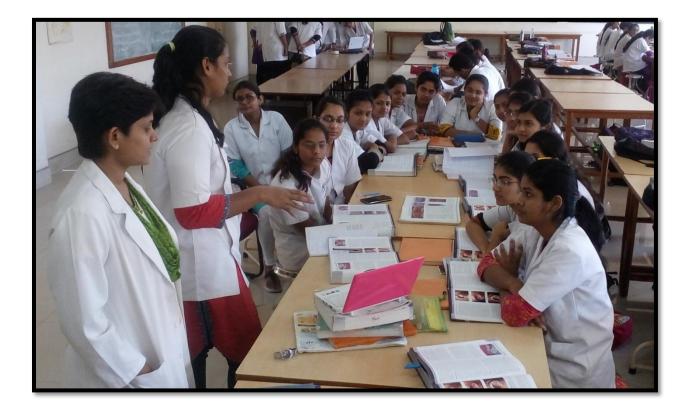

### Report on participatory teaching through case presentations, Seminars and epidemiological exercises presentations by students in online teaching sessions during covid pandemic.

In teaching learning sessions of 6<sup>th</sup> Semester Morning posting, routinely each student present-

1. Clinical case OR clinicosocial case (presentation in house of patient residing in slum) OR

2. Seminar on national health programme

3.Is involved in Health education(HE) activity on selected topic in slum

Due to closure above teaching was modified as-

For cases, case studies were created and shared with students two days prior to the discussion along with reading material which included MUHS recommended you tube videos soft copies of reference book and printed journal.

Seminars--Student presented the case studies and seminar using PowerPoint presentation.

Questions based on reading material were asked to ensure they have read it.

**Epidemiological Exercises** ----Instead of HE activity, one epidemiological exercise on COVID was assigned to each student and reading material was suggested including MOHFW, ICMR, WHO websites. PowerPoint presentations were done by students.