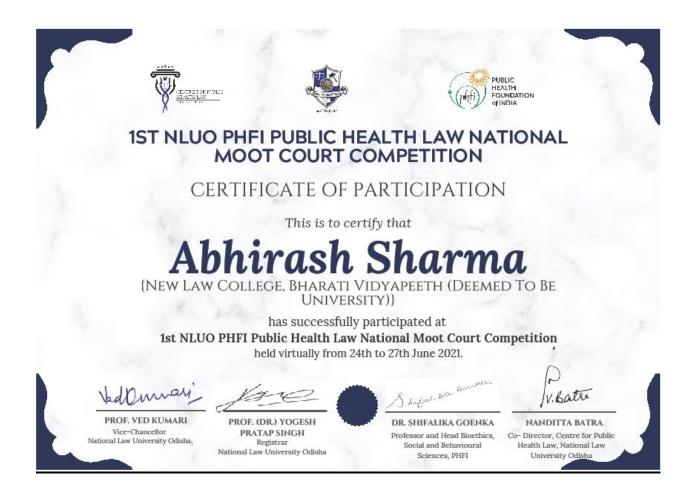

|
| 1                                                        | ar, Aastha and Diya Mahesl            | 1 4                                                |
| submitted its Memori                                     | ials in Celebrations of 70            | )th Constitution Day Moot                          |
| Court Competition                                        | r,2020 held from 16th                 | to 18th October, 2020.                             |
| blit                                                     | 013/2                                 | the has                                            |
| DR. RISHAM GARG<br>FACULTY ADVISOR                       | PROF. (DR.) G. S. BAJPAI<br>REGISTRAR | PROF. (DR.) SRIKRISHNA DEVA RAO<br>VICE CHANCELLOR |







Environmental Cell:https://youtu.be/RupTX9O7aAQ



11:58 AM Kavita Belagali thank you madam for thought



# **Bharati Vidyapeeth**

(Deemed to be University)



# **YASHWANTRAO MOHITE COLLEGE OF ARTS, SCIENCE & COMMERCE**

Founder-Chancellor : Dr. Patangrao Kadam M.A., LL.B., Ph.D.

#### Erandwane, Pune - 411 038

★ Accredited with 'A+' Grade (2017) by NAAC ★
 ★ Category-I University Status by UGC ★
 ★ 'A' Grade University Status by MHRD, Govt. of India ★

Tel. : (020) 25433383, 25424163

Fax : (020) 25440201

E-mail : bvduymc@hotmail.com

ymc@bharatividyapeeth.edu Website: ymc.bharatividyapeeth.edu

Incharge Principal :

**Professor (Dr) V. A. Rankhāmbe** M.A., M.Phil., Ph.D., Diploma in Kirton (Norodiya and Vārakari)

# 2.3.1 Student centric methods

#### Feedback of students

5

6 2