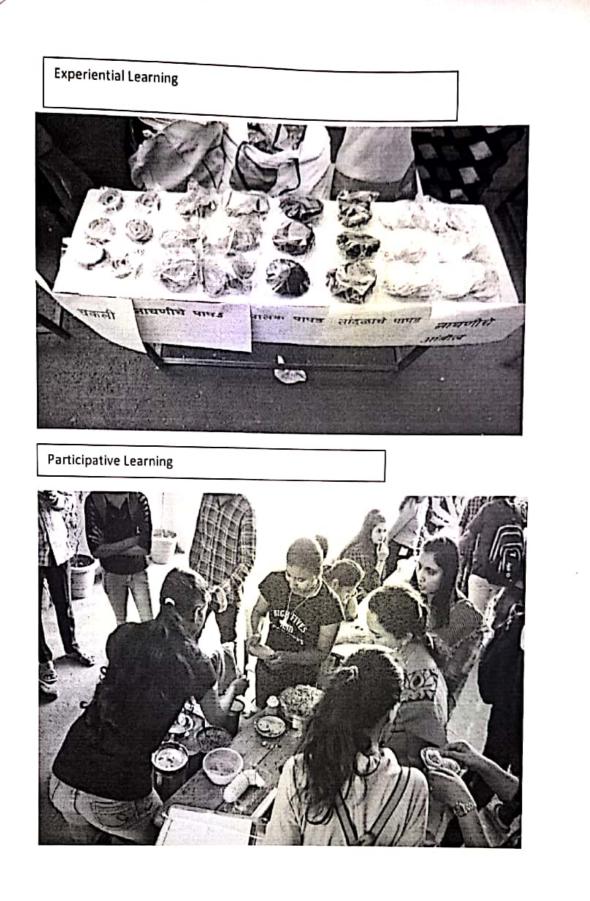

### Student centric methods, such as experiential learning, participative learning and problemsolving methodologies are used for enhancing learning experiences

NSNQu,

PRINCIPAL Bharati Vidyapeeth (Deemed To Be-University) Medical College Pune-43