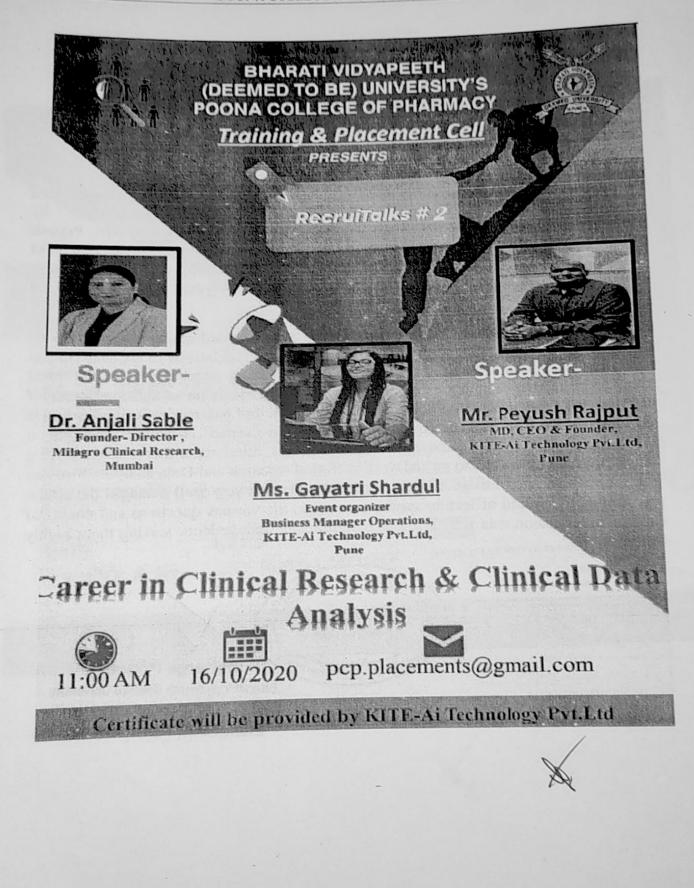

#### Epidemiological exercise on COVID 19

### Report on participatory teaching through case presentations, Seminars and epidemiological exercises presentations by students in online teaching sessions during covid pandemic.

In teaching learning sessions of 6<sup>th</sup> Semester Morning posting, routinely each student present-

Seminars--Student presented the case studies and seminar using PowerPoint presentation.

Questions based on reading material were asked to ensure they have read it.

**Epidemiological Exercises** ----Instead of HE activity, one epidemiological exercise on COVID was assigned to each student and reading material was suggested including MOHFW, ICMR, WHO websites. PowerPoint presentations were done by students.