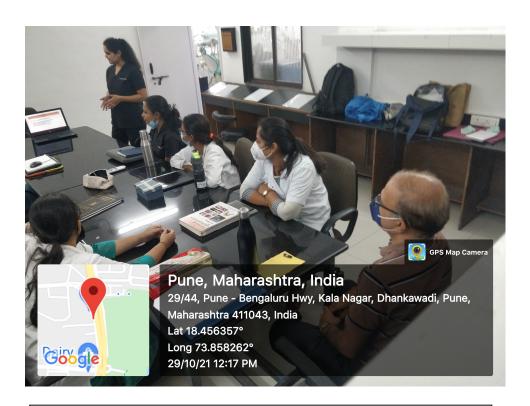

egory-I University Status by UGC ★ ★ NIRF Ranking - 62 ★

"Social Transformation Through Dynamic Education"



Dr. Vishwajeet Kadam B.Tech., M.B.A., Ph.D. Pro Vice Chancellor Dr. Rajesh Kshirsagar M.D.S.

Principal



# **GROUP DISCUSSION**



Prof. Dr. M. M. Salunkhe M.Sc., Ph.D., F.R.S.C. Vice Chancellor

## Bharati Vidyapeeth (Deemed to be University)

(Deemed to be University) Pune, India. Founder Chancellor : Dr. Patangrao Kadam DENTAL COLLEGE AND HOSPITAL, PUNE

(Recognised by the Dental Council of India) \* Accredited with 'A<sup>+</sup>' Grade (2017) by NAAC \* \* Category-I University Status by UGC \* \* NIRF Ranking - 62 \*

"Social Transformation Through Dynamic Education"



Dr. Vishwajeet Kadam B.Tech., M.B.A., Ph.D. Pro Vice Chancellor Dr. Rajesh Kshirsagar M.D.S. Principal



# SEMINAR



Prof. Dr. M. M. Salunkhe M.Sc., Ph.D., F.R.S.C. Vice Chancellor

## Bharati Uidyapeeth (Deemed to be University) Pune, India.

#### (Deemed to be University) Pune, India. Founder Chancellor : Dr. Patangrao Kadam

DENTAL COLLEGE AND HOSPITAL, PUNE (Recognised by the Dental Council of India) \* Accredited with 'A+' Grade (2017) by NAAC \* \* Category-I University Status by UGC \* \* NIRF Ranking - 62 \*

"Social Transformation Through Dynamic Education"



Dr. Vishwajeet Kadam B.Tech., M.B.A., Ph.D. Pro Vice Chancellor Dr. Rajesh Kshirsagar M.D.S. Principal



# **POST-END VIVA**



Prof. Dr. M. M. Salunkhe M.Sc., Ph.D., F.R.S.C. Vice Chancellor

### Bharati Vidyapeeth (Deemed to be University) Pune, India. Founder Chancellor : Dr. Patangrao Kadam DENTAL COLLEGE AND HOSPITAL,