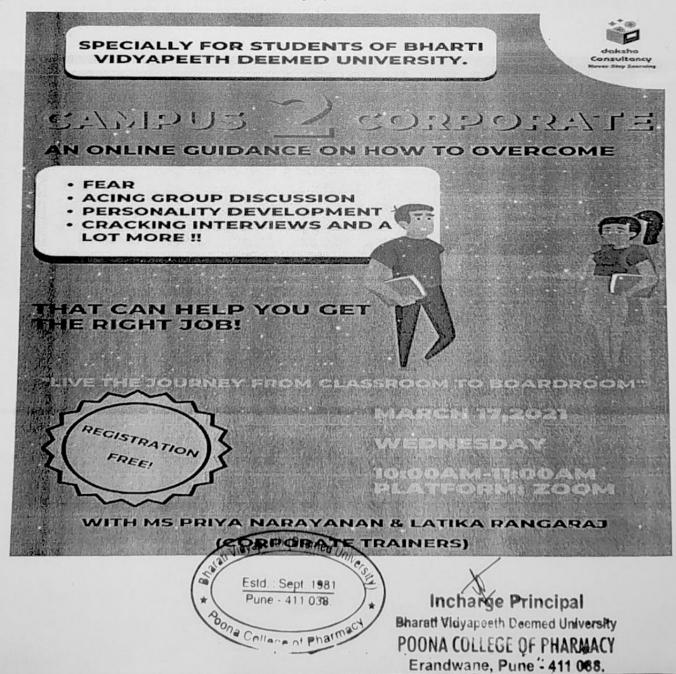

. of Participants: 20

()

#### Class: Final Year B.Pharm, Pharm D, M. Pharm

Short Summary: Training and Placement Cell Poona College of Pharmacy organized a virtual guest lecture on "Campus 2 corporate" by Ms. Priya Narayanan and Latika Rangraj, corporate Trainers, Pune. Morethan 20 students took part in this training lecture. A highly interactive session by above speakers helped students about various areas of campus to corporate. This included how to face interview, how to tackle fear, personality development, group discussion and other aspects. This session motivated students to go and work in corporate culture. At the end of lecture speakers answered the various questions and doubts of the students. Session was well received by professors and students leaving them highly motivated.







()

#### Activity No 2

Name of Activity: Prospective of education in USA

Date / Period 14th Oct 2019

No. of Participants: 65

Class: Final year Pharmacy students

**Short Summary:** The scope of education and also the jobs in the pharmasector in the U.S was comprehensively conveyed by the speaker, **Dr Varun Vaidya**, University of Toledo, USA. He briefly pointed out the pharm fields where students need to focus and to develop practical skills to match to expectation levels of companies. He also suggested learning new software's based on formulations, synthesis and data management to cope with the competition. This session turned to discussion as Varun Vaidya has started with communication activity. Total 65 students were benefited by his talk. He also focused on new concept calle