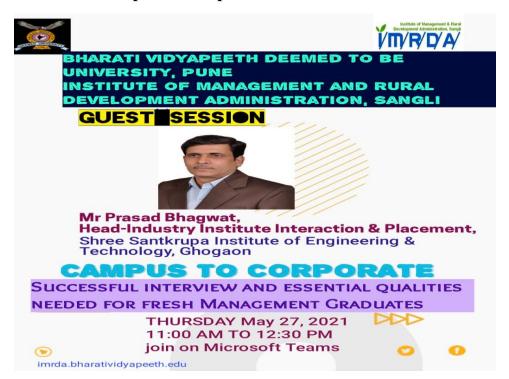

|
| 132 | Rojmin Attar                   | 273  | Prajakta Nalawade        |
| 133 | Prashant. Tandale              | 274  | Gauravi Joshi (Guest)    |
| 134 | Prashant. Tandale              | 275  | Vaibhav AY               |
| 135 | Shiv Chavan                    | 276  | Pramod Javalkote (Guest) |
| 136 | Aishwarya Awati                | 277  | sharad chavan            |
| 137 | Sagar Ghatage                  | 278  | bhagyashri satish harale |
| 138 | Sagar Ghatage                  | 279  | muskan Shaikh            |
| 139 | Sayali Patil                   | 280  | Gayatri Kumtoli          |
| 140 | Sumera Mujawar                 | 281  | Akshay kadam             |
| 141 | snehal thorat                  | 282  | Shubham Nagargoje        |

#### 14. Guest Session "Campus to Corporate"







The institute conducted a guest session on "Campus to Corporate" on Thursday, 27<sup>th</sup> May 2021. Mr. Prasad Bhagwat, Head Industry Institute Interaction and Placement, Shree Santkrupa Institute of Engineering and Technology, Ghogaon was the resource person for the session. In an elaborate presentation Mr. Bhagwat shared insightful views on preparedness students should do while appearing for the interview. Dr. Pratap Desai welcomed the guest. Dr. Amarja Nargunde introduced the guest. Dr. Manisha Shinde Pawar and Dr. Ayesha Mujawar worked for technical support of the session. Dr. Prashant Patil delivered vote of thanks. Dr. Manisha Shinde Pawar was the event coordinator for the session.

| SR.NO | STUDENT NAME             | SR.NO | STUDENT NAME               |
|-------|---------