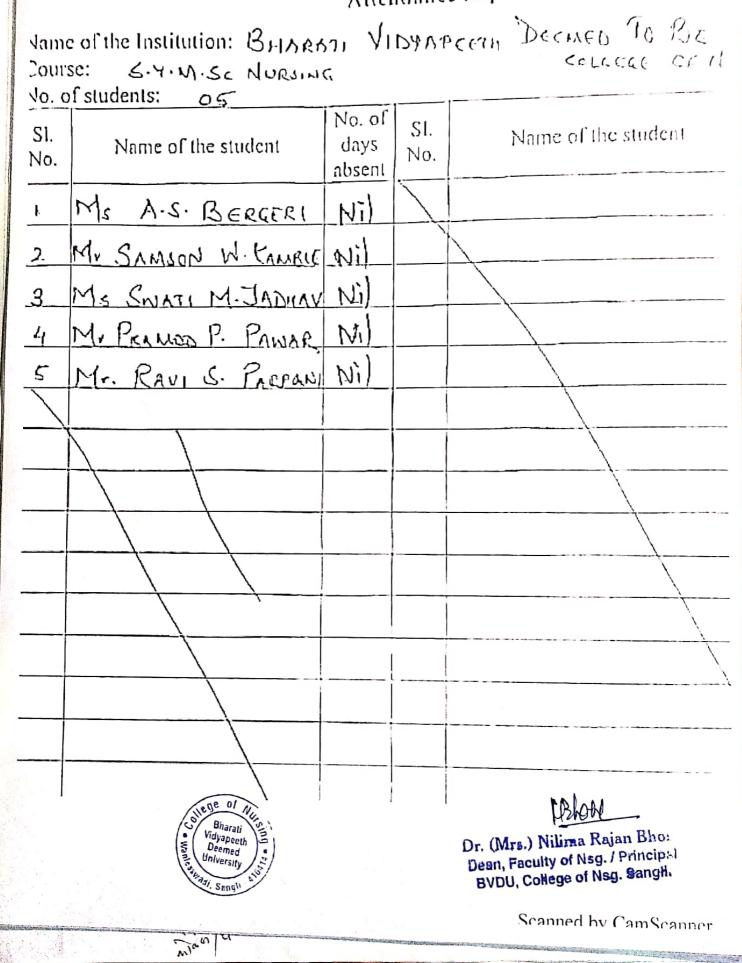

ipal BVDU, College of Nsg. Sangli,

Scanned by CamScanner

No.DIMIIANS/PSY.NSG.DPT/ 1540 /2021-22

Date: 11/2/2011

To The Principal Bharathi Vidyapeeth, College of Nussing Sangli - Miraj Road, Sangli - 416414

Sir / Madam,

Sub: Provisional permission for psychiatric nursing clinical experience - reg. Ref: Your letter No. BVDU/ CON/Saugle 327/2020-21 Dated - 17/12/2020

With reference to your above referred letter we are hereby granting provisional permission to 0.5 ...GNM / B.Se (N) / PC B.Se (N) / M.Se (N) students of your institute for undergoing psychiatric nursing clinical experience from 0.01/03/2021 to 30/3/2021 at DIMHANS, Dharwad.



NEROAL

Dr. (Mrs.) Nilima Rajan Bhore Dean, Faculty of Nsg. / Principal BVDU, College of Nsg. Sangli

Scanned by CamScanner

### Attendance Report



No.DIMHANS/PSY.NSG.DPT/ 1 609/2021-22

### EXPERIENCE CERTIFICATE CUM ATTENDANCE REPORT

This is to certify that students of Bharati Wolyapeeth (Acented to be 5) MSc(N) Students University College & Nursing - Sangahave undergone psychiatric nursing clinical undergone the clinical experience is annexed to this certificate.

Date: 301312.1

Professor & HOD Dept. of Psychiatric Nursing resor a Hod Dharwad Institute o Health and Neuro S CHARWAD

To

The Alem/ Principal Bharati Victyapreeth (Secured to be viviaily, Cullige of Nursing - SANGALT.

Note :: Note sheets are approved by the Director, DIMHANS



Dr. (Mrs.) Nilima Rajan Bhor Dean, Faculty of Nsg. / Princip . BVDU, College of Nsg. Sangh.

Scanned by CamScanner

| 2000%5                           | _