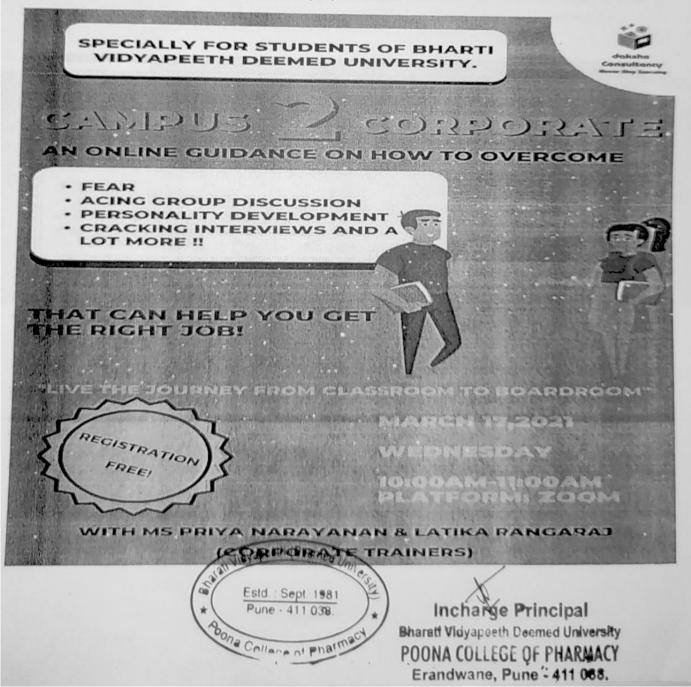

.

No. of Participants: 20

### Class: Final Year B.Pharm, Pharm D, M. Pharm

Short Summary: Training and Placement Cell Poona College of Pharmacy organized a virtual guest lecture on "Campus 2 corporate" by Ms. Priya Narayanan and Latika Rangraj, corporate Trainers, Pune. Morethan 20 students took part in this training lecture. A highly interactive session by above speakers helped students about various areas of campus to corporate. This included how to face interview, how to tackle fear, personality development, group discussion and other aspects. This session motivated students to go and work in corporate culture. At the end of lecture speakers answered the various questions and doubts of the students. Session was well received by professors and students leaving them highly motivated.



Name of Activity: Training session for B. Pharm, Pharm. D and M. Pharm students

Date / Period: 17th March 2021.

No. of Participants: 20

()

#### Class: Final Year B.Pharm, Pharm D, M. Pharm

Short Summary: Training and Placement Cell Poona College of Pharmacy organized a virtual guest lecture on "Campus 2 corporate" by Ms. Priya Narayanan and Latika Rangraj, corporate Trainers, Pune. Morethan 20 students took part in this training lecture. A highly interactive session by above speakers helped students about various areas of campus to corporate. This included how to face interview, how to tackle fear, personality development, group discussion and other aspects. This session motivated students to go and work in corporate culture. At the end of lecture speakers answered the various quest