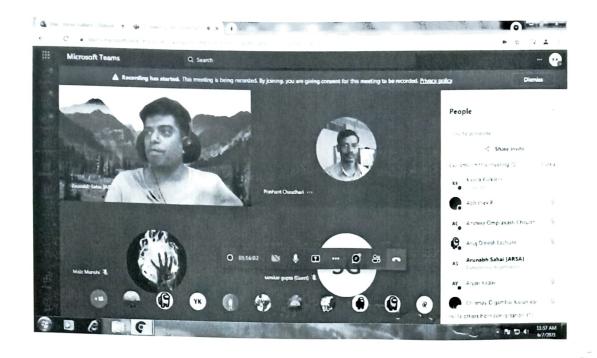

### Report on participatory teaching through case presentations, Seminars and epidemiological exercises presentations by students in online teaching sessions during covid pandemic.

In teaching learning sessions of 6<sup>th</sup> Semester Morning posting, routinely each student present-