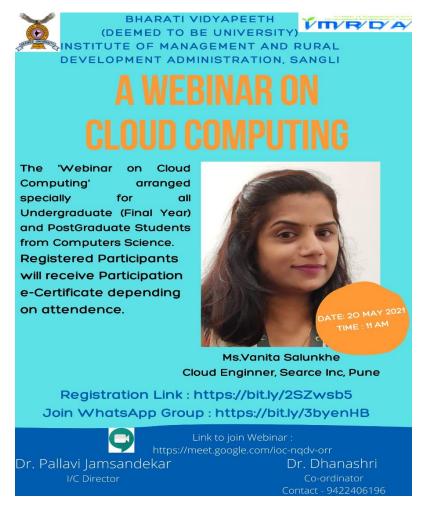

Swapnil Gidde (Guest)            |
| 71 | snehal khot (Guest)          | 150 | Pawar Abhijeet (Guest)           |

| 72 | Anisa Sayyad (Guest)        | 151 | Rutuja Khot (Guest)        |
|----|-----------------------------|-----|----------------------------|
| 73 | Balasaheb Dnyandeo Patil    | 152 | Abhinandan (Guest)         |
| 74 | geeta shinde (Guest)        | 153 | Bhagyashri Gangane (Guest) |
| 75 | Onkar (Guest)               | 154 | akshata thorbole (Guest)   |
| 76 | Neha Bellubbi (Guest)       | 155 | Harsh Vibhute              |
| 77 | geeta shinde (Guest)        | 156 | mayuri khandekar (Guest)   |
| 78 | Muskan Rafik Shaikh (Guest) | 157 | gayatri mane (Guest)       |
| 79 | Aditya Patil (Guest)        |     |                            |

### 13. Webinar on Cloud Computing



The institute conducted a webinar on Cloud Computing on Thursday, 20<sup>th</sup> May 2021. Ms. Vanita Salunkhe from Sears Inc., Pune was the facilitator for the webinar. Director Dr. Pallavi Jamsandekar welcomed the guests. The institute received 250 entries of attendants. Head of Computer Department Dr. Rajendra Pujari delivered vote of thanks. Dr. Dhanashri Sahasrabiddhe was the event coordinator.

Attendance :

Meeting Summary Total Number of Participants Meeting Title Webinar on Cloud Computing Meeting Start Time 5/20/2021, 11:13:47 AM

274

Meeting End Time 5/20/2021, 12:39:05 PM

| Sr.No. | Full Name                  | Sr.No. | Full Name               |
|--------|----------------------------|--------|-------------------------|
| 1      | Pradnya_123                | 142    | pranj