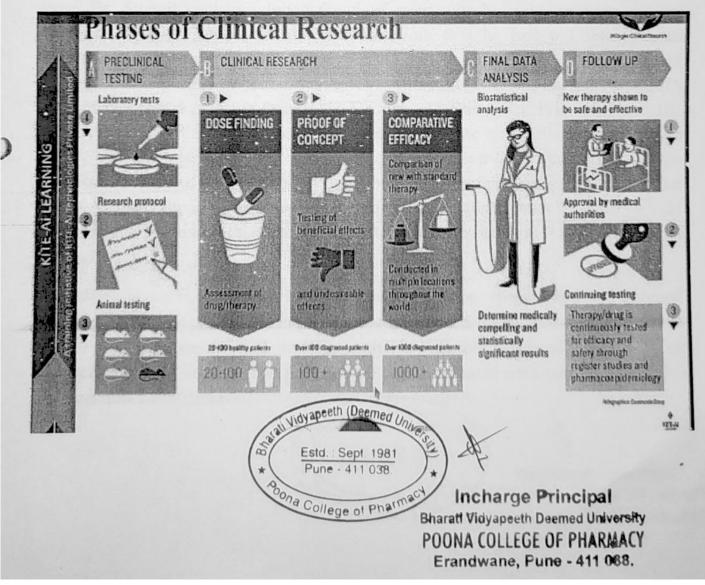

data analysis and their importance in healthcare and pharmaceutical industry. He shared various information on SAS, R and Python. he cleared doubts of students on SAS, tabular data analysis and questions in students mind regarding interviews. This session motivated students to go and work in clinical research and Data analysis, focus on what interests them and to go after knowledge. Ms.Gayatri very well managed the virtual programme At the end of lecture speakers answered the various questions and doubts of the students. Session was well received by professors and students leaving them highly motivated.



Incharge Principal Bharatt Vidyapeeth Deemed University POONA COLLEGE OF PHARMACY Erandwane, Pune - 411 068.

POONA COLLEGE OF PHARMACY, PUNE



#### POONA COLLEGE OF PHARMACY, PUNE





# ACTIVITY REPORT

Name of Activity: Placement Brochure Opening Programme

Date / Period: 24/12/2020

# No. of Participants: 40

# Short Summary:

The most awaited programme of Poona College of Pharmacy, i.e. the release of placement brochure, was held on 24th December 2020. The programme was initiated with a heartwarming welcome speech of Dr. Atmaram Pawar, Incharge Principal, Poona College of Pharmacy. He addressed students about the various placement activities that is held in the college. He encouraged students by addressing about late Patangrao Kadam and how his working ethics brought change and turned BVP into what it is today. Then Dr. AtmaranPawar, welcomed our chief guest of the day honorable G. Jayakumar Registrar, Bharati Vidyapeeth, Pune. Dr. Sharvil Patil introduced the chie