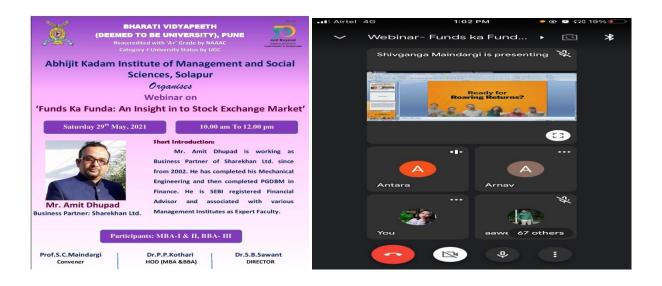

--------|
| 7 | Basavaraj Rodagi<br>Usha Kumbhar                       | Mergers In Indian Banking Sector<br>Dena Bank & Vijaya Bank<br>In<br>Bank Of Baroda |

- Virtual –online trading(Stock Exchange) held on 29.5.2021 for MBA IV SEM- Fund ka Funda.
- **Day and Date**: 2 9<sup>th</sup> May,2021(Saturday)
- Key Speaker : Mr.Anil Dupad( M.E, PGDBM, SEBI-Authorized Financial Advisor)
- Description of the Programme; Business Partner- Sharekhan Pvt.Ltd
- Participants MBA- I& II, BBA III(Finance Elective)
- Total Attendees- 100

The programme was inaugurated by Welcome Address of Dr.P.P.Kothari (HOD Mgt Studies). In the Key note speech Mr. Anil Dhupad has highlighted the following points.

- History of Indian Stock Exchange
- Stock Exchanging Trading
- Mutual Fund an insights
- Online Trading



**Virtual Survey Case method** : To enhance Research Skills among the Students the following Research Survey has been undertaken by Research Faculty for MBA And BBA Students as follows;

| Sr.No | Name of the Students        | Торіс                                                      |
|-------|-----------------------------|------------------------------------------------------------|
| 1     | Miss.Snehal Lahoti          | Poor Pandemic Scenario on Banking Sector in Solapur city   |
| 2     | Mr.Somshankar Mhetre        | Impact on Education section after Pandemic Covid-19        |
| 3     | Miss. Nayan Rathod          | Should the world run on cashless economy?                  |
| 4     | Mr.Devrao Khanjindar        | Awareness of Share market & Stock Exchange in Solapur city |
| 5