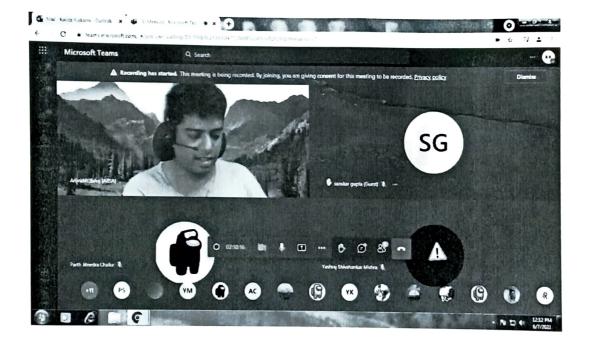

### Report on participatory teaching through case presentations, Seminars and epidemiological exercises presentations by students in online teaching sessions during covid pandemic.

In teaching learning sessions of 6<sup>th</sup> Semester Morning posting, routinely each student present-

Due to closure above teaching was modified as-

For cases, case studies were created and shared with students two days prior to the discussion along with reading material which included MUHS recommended you tube videos soft copies of reference book and printed journal.

Seminars--Student presented the case studies and seminar using PowerPoint presentation.

Questions based on reading material were asked to ensure they have read it.

**Epidemiological Exercises** ----Instead of HE activity, one epidemiological exercise on COVID was assigned to each student and reading material was suggested including MOHFW, ICMR, WHO websites. PowerPoint presentations were done by students.