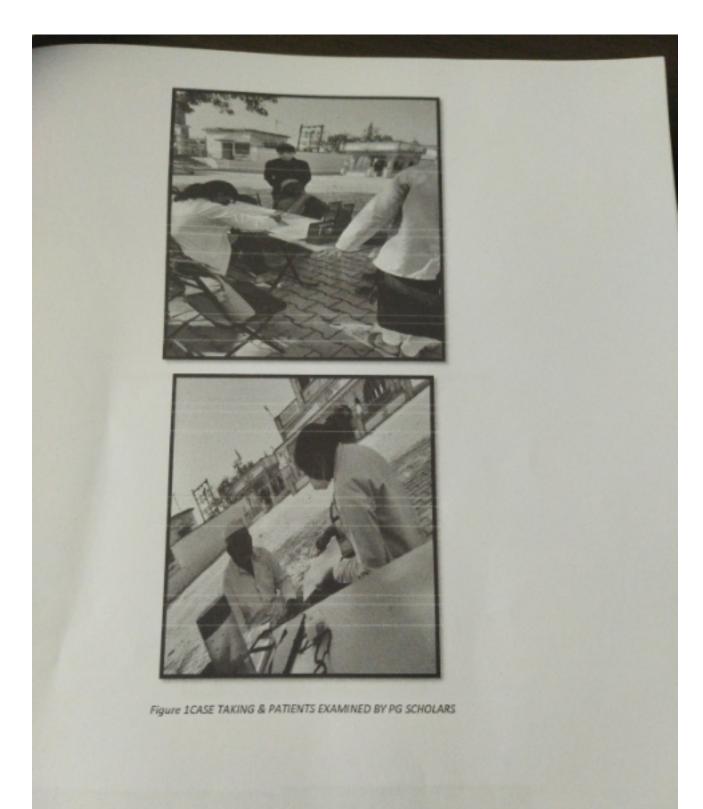

#### LIST OF STAFF ATTENDED CAMP ON 05/07/2020

| SR NO. | NAME                | DESIGNATION  |
|--------|---------------------|--------------|
| 1      | Dr. H B PATHAN      | I/C BTO      |
| 2      | Dr. Archana Biyani  | P.G. Student |
| 3      | Mrs. Gouri Bagade   | TECHNICIAN   |
| 4      | Mrs. Kalyani Sane   | TECHNICIAN   |
| 5      | Ms. Kaveri Kabadi   | TECHNICIAN   |
| 6      | Mr. Shoeb Ahamad    | TECHNICIAN   |
| 7      | Mr. Akshay Urankar  | CLERK        |
| 8      | Smt. Anita Pol      | COUNSELLOR   |
| 9      | Mr. Rankhambe       | Driver       |
| 10     | Mr. Kalyan Shinde   | MPW          |
| 11     | Mr. Vikas Sonkamble | MPW          |