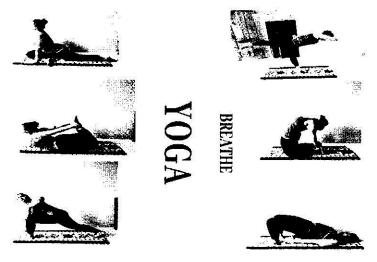

In light of this NSS UNIT of BHARATI VIDYAPEETH (DEEMED TO BE) UNIVERSITY COLLEGE OF ENGINEERING, PUNE celebrated International day of Yoga on 21<sup>st</sup> June 2020 under the guidance of NSS Programme Officer*DR. AMOL KADAM*. Due to social distancing measures adopted, the theme set for this year is "*Yoga at home- Yoga with family*". The theme highlightsthat Yoga is a powerful tool to deal with stress of uncertainity and isolation and helps maintaining physical well being. NSS volunteers followed the trainer-led Yoga session telecasted on Doordarshan by Ministry of AYUSH at 6:30 in the morning.

NSS program officer Dr. AMOL KADAM motivating NSS volunteers and practicing Yoga.

NSS volunteers performing different asana at their home to keep themselves fit.

NSS volunteers performing Yoga through the trainer-led yoga session telecasted on Doordarshan.

Owing to the Covid-19 pandemics NSS volunteers performed Yoga through digital platform.

"Yoga helps to relieve stress and keeps the mind calm."