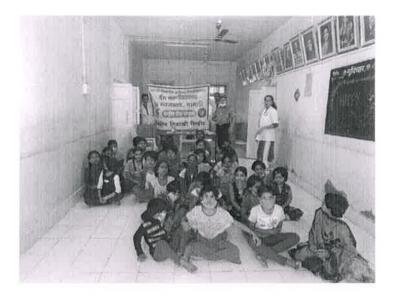

In light of this NSS UNIT of BHARATI VIDYAPEETH (DEEMED TO BE) UNIVERSITY COLLEGE OF ENGINEERING, PUNE celebrated International day of Yoga on 21<sup>st</sup> June 2020 under the guidance of NSS Programme Officer*DR. AMOL KADAM*. Due to social distancing measures adopted, the theme set for this year is "*Yoga at home- Yoga with family*". The theme highlightsthat Yoga is a powerful tool to deal with stress of uncertainity and isolation and helps maintaining physical well being. NSS volunteers followed the trainer-led Yoga session telecasted on Doordarshan by Ministry of AYUSH at 6:30 in the morning.

NSS volunteers emphasized upon the importance of yoga to help the citizens during the world crisis of COVID-19 as Yoga boosts our immunity and is known to cure respiratory disorders.

| NAME         | OF  | MALE        | FEMALE      | TOTAL NO.   | OF |
|--------------|-----|-------------|-------------|-------------|----|
| INSTITUTE    |     | PARTICIPANT | PARTICIPANT | PARTICIPANT |    |
| BHARATI      |     | 17          | 6           | 23          |    |
| VIDYAPEETH   |     |             |             |             |    |
| (DEEMED TO   | BE) |             |             |             |    |
| UNIVERSITY   |     |             |             |             |    |
| COLLEGE      | OF  |             |             |             |    |
| ENGINEERING, |     |             |             |             |    |
| PUNE         |     |             |             |             |    |

NSS program officer Dr. AMOL KADAM motivating NSS volunteers and practicing Yoga.

NSS volunteers performing different asana at their home to keep themselves fit.

NSS volunteers performing Yoga through the trainer-led yoga session telecasted on Doordarshan.