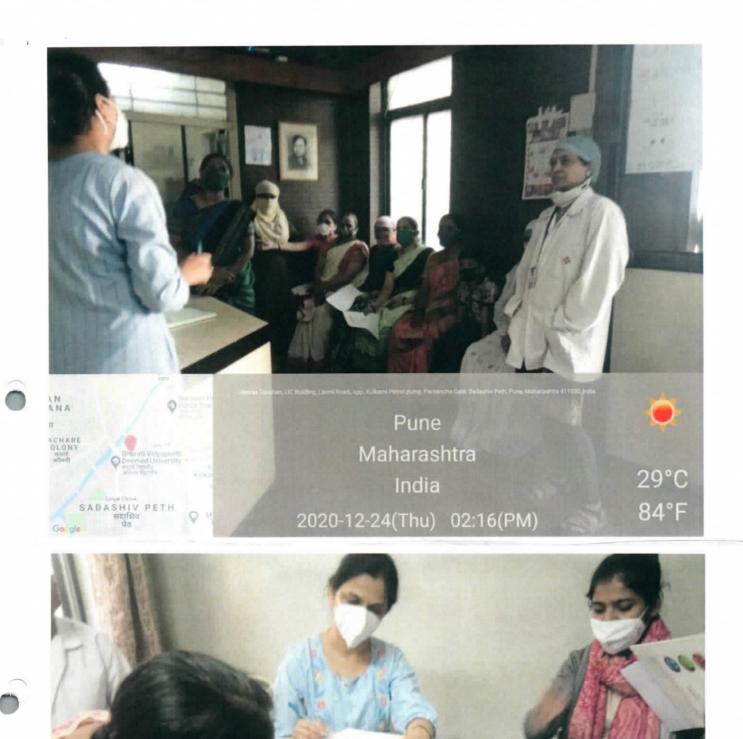

ven for the screening camp to be held in our centre by PRAYAS Cancer hospital

Benificiaries – 40 Conducted by – Dr. Vasanti Joshi Coordinated by – Mrs. Aparna (MSW) Assisted by – Dr. Trishna and two interns

Dr. Vasanti Joshi LMO, UHTC BV (DTU) Medical Cotlege, Puna





PHONE NO: 020-24479443

## **BREAST CANCER - SCREENING CAMP**

Venue: UHTC

Date: 24/12/2020

Activity:Screening camp was held at our centre by PRAYAS cancer hospital. General check up was done and the women were sent for screening. Women were also given information regarding self-examination for any breast lump and to observe for any skin changes.

Beneficiaries: 28

Conducted by: Dr.Vasanti Joshi

Cordinated by: Mrs.AparnaKulkarni (MSW)

Assisted by- 4 interns

Dr. Vasanti Joshi LMO, UHTC BV (DTU) Medical College,Pune







PHONE NO: 020-24479443

## HEALTH TALK ON BREAST CANCER AND DOOR-TO DOOR INFORMATION ON SCREENING OF BREAST CANCER

Venue: Rajendra Nagar

Date: 28/12/2020

Activity: Health talk was given on Breast cancer. Information was given on cause, clinical features and screening or breast cancer. Queries were answered and women above the age of 40years were counselled and encouraged to come for screening. Door to door information was given for the screening camp to be held at Rajendra Nagar by PRAYAS cancer hospital.

Beneficiaries:30

Conducted by: Dr.Vasanti Joshi

Cordinated by: Mrs.AparnaKulkarni (MSW)

Assisted by 2 interns

/

Dr. Vasanti Joshi LMO, UHTC BV (DTU) Medical College,Pune





BV (DTU) Medical College, Pune



PHONE NO: 020-24479443

# **BREAST CANCER - SCREENING CAMP**

Ven