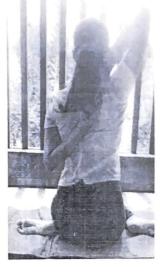

In light of this NSS UNIT of BHARATI VIDYAPEETH (DEEMED TO BE) UNIVERSITY COLLEGE OF ENGINEERING, PUNE celebrated International day of Yoga on 21<sup>st</sup> June 2020 under the guidance of NSS Programme Officer*DR. AMOL KADAM*. Due to social distancing measures adopted, the theme set for this year is "*Yoga at home- Yoga with family*". The theme highlightsthat Yoga is a powerful tool to deal with stress of uncertainity and isolation and helps maintaining physical well being. NSS volunteers followed the trainer-led Yoga session telecasted on Doordarshan by Ministry of AYUSH at 6:30 in the morning.

NSS program officer Dr. AMOL KADAM motivating NSS volunteers and practicing Yoga.

NSS volunteers performing different asana at their home to keep themselves fit.

NSS volunteers performing Yoga through the trainer-led yoga session telecasted on Doordarshan.