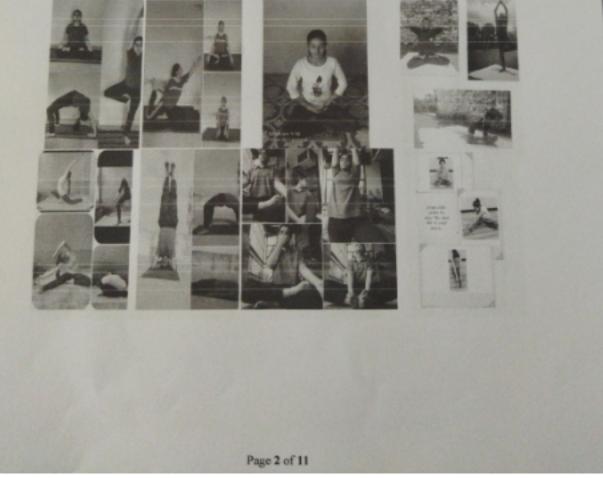

In light of this NSS UNIT of BHARATI VIDYAPEETH (DEEMED TO BE) UNIVERSITY COLLEGE OF ENGINEERING, PUNE celebrated International day of Yoga on 21<sup>st</sup> June 2020 under the guidance of NSS Programme Officer*DR. AMOL KADAM*. Due to social distancing measures adopted, the theme set for this year is "*Yoga at home- Yoga with family*". The theme highlightsthat Yoga is a powerful tool to deal with stress of uncertainity and isolation and helps maintaining physical well being. NSS volunteers followed the trainer-led Yoga session telecasted on Doordarshan by Ministry of AYUSH at 6:30 in the morning.

NSS program officer Dr. AMOL KADAM motivating NSS volunteers and practicing Yoga.

NSS volunteers performing different asana at their home to keep themselves fit.

NSS volunteers performing Yoga through the trainer-led yoga session telecasted on Doordarshan.

Owing to the Covid-19 pandemics NSS volunteers performed Yoga through digital platform.

"Yoga helps to relieve stress and keeps the mind calm."