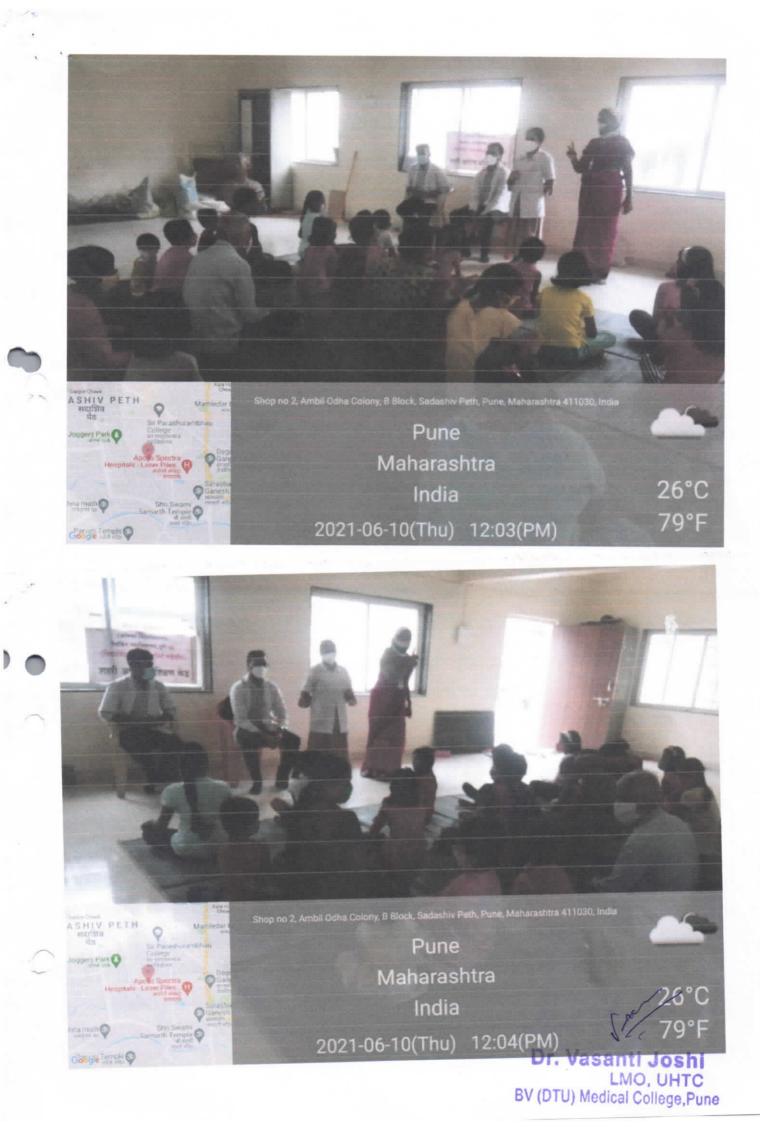

In light of this NSS UNIT of BHARATI VIDYAPEETH (DEEMED TO BE) UNIVERSITY COLLEGE OF ENGINEERING, PUNE celebrated International day of Yoga on 21<sup>st</sup> June 2020 under the guidance of NSS Programme Officer*DR. AMOL KADAM*. Due to social distancing measures adopted, the theme set for this year is "*Yoga at home- Yoga with family*". The theme highlightsthat Yoga is a powerful tool to deal with stress of uncertainity and isolation and helps maintaining physical well being. NSS volunteers followed the trainer-led Yoga session telecasted on Doordarshan by Ministry of AYUSH at 6:30 in the morning.

NSS volunteers emphasized upon the importance of yoga to help the citizens during the world crisis of COVID-19 as Yoga boosts our immunity and is known to cure respiratory disorders.

| NAME         | OF  | MALE        | FEMALE      | TOTAL NO.   | OF |
|--------------|-----|-------------|-------------|-------------|----|
| INSTITUTE    |     | PARTICIPANT | PARTICIPANT | PARTICIPANT |    |
| BHARATI      |     | 17          | 6           | 23          |    |
| VIDYAPEETH   |     |             |             |             |    |
| (DEEMED TO   | BE) |             |             |             |    |
| UNIVERSITY   |     |             |             |             |    |
| COLLEGE      | OF  |             |             |             |    |
| ENGINEERING, |     |             |             |             |    |
| PUNE         |     |             |             |             |    |

NSS program officer Dr. AMOL KADAM motivating NSS volunteers and practicing Yoga.

NSS volunteers performing different asana at their home to keep themselves fit.

NSS volunteers performing Yoga through the trainer-led yoga session telecasted on Doordarshan.