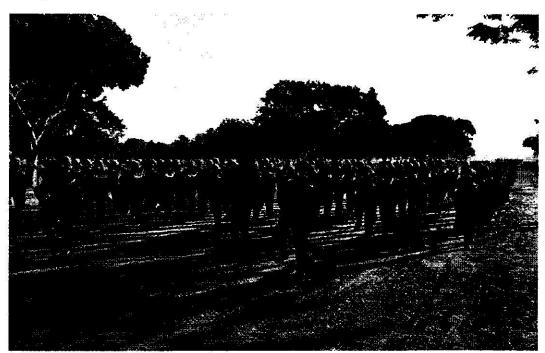

In light of this NSS UNIT of BHARATI VIDYAPEETH (DEEMED TO BE) UNIVERSITY COLLEGE OF ENGINEERING, PUNE celebrated International day of Yoga on 21<sup>st</sup> June 2020 under the guidance of NSS Programme Officer*DR. AMOL KADAM*. Due to social distancing measures adopted, the theme set for this year is "*Yoga at home- Yoga with family*". The theme highlightsthat Yoga is a powerful tool to deal with stress of uncertainity and isolation and helps maintaining physical well being. NSS volunteers followed the trainer-led Yoga session telecasted on Doordarshan by Ministry of AYUSH at 6:30 in the morning.

NSS volunteers emphasized upon the importance of yoga to help the citizens during the world crisis of COVID-19 as Yoga boosts our immunity and is known to cure respiratory disorders.

| NAME         | OF  | MALE        | FEMALE      | TOTAL NO.   | OF |
|--------------|-----|-------------|-------------|-------------|----|
| INSTITUTE    |     | PARTICIPANT | PARTICIPANT | PARTICIPANT |    |
| BHARATI      |     | 17          | 6           | 23          |    |
| VIDYAPEETH   |     |             |             |             |    |
| (DEEMED TO   | BE) |             |             |             |    |
| UNIVERSITY   |     |             |             |             |    |
| COLLEGE      | OF  |             |             |             |    |
| ENGINEERING, |     |             |             |             |    |
| PUNE         |     |             |             |             |    |

NSS program officer Dr. AMOL KADAM motivating NSS volunteers and practicing Yoga.

NSS volunteers performing different asana at their home to keep themselves fit.

NSS volunteers performing Yoga through the trainer-led yoga session telecasted on Doordarshan.