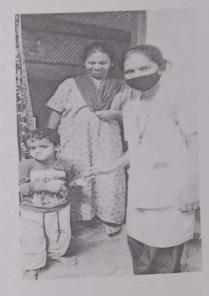

NSS program officer Dr. AMOL KADAM motivating NSS volunteers and practicing Yoga.

NSS volunteers performing different asana at their home to keep themselves fit.

NSS volunteers performing Yoga through the trainer-led yoga session telecasted on Doordarshan.

Owing to the Covid-19 pandemics NSS volunteers performed Yoga through digital platform.

"Yoga helps to relieve stress and keeps the mind calm."