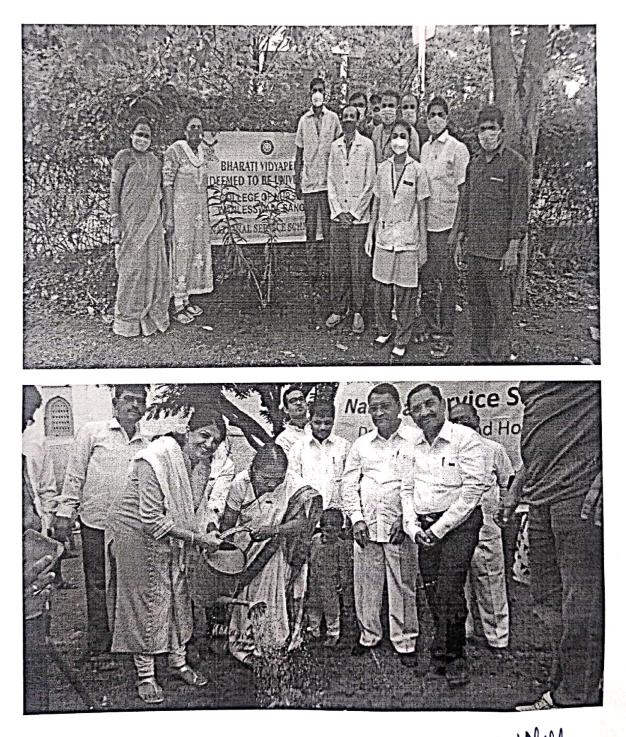

In light of this NSS UNIT of BHARATI VIDYAPEETH (DEEMED TO BE) UNIVERSITY COLLEGE OF ENGINEERING, PUNE celebrated International day of Yoga on 21<sup>st</sup> June 2020 under the guidance of NSS Programme Officer*DR. AMOL KADAM*. Due to social distancing measures adopted, the theme set for this year is "*Yoga at home- Yoga with family*". The theme highlightsthat Yoga is a powerful tool to deal with stress of uncertainity and isolation and helps maintaining physical well being. NSS volunteers followed the trainer-led Yoga session telecasted on Doordarshan by Ministry of AYUSH at 6:30 in the morning.

NSS program officer Dr. AMOL KADAM motivating NSS volunteers and practicing Yoga.

NSS volunteers performing different asana at their home to keep themselves fit.

NSS volunteers performing Yoga through the trainer-led yoga session telecasted on Doordarshan.