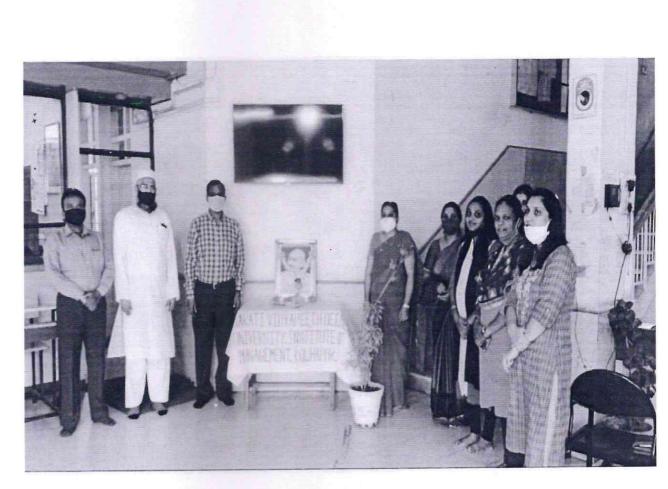

In light of this NSS UNIT of BHARATI VIDYAPEETH (DEEMED TO BE) UNIVERSITY COLLEGE OF ENGINEERING, PUNE celebrated International day of Yoga on 21<sup>st</sup> June 2020 under the guidance of NSS Programme Officer*DR. AMOL KADAM*. Due to social distancing measures adopted, the theme set for this year is "*Yoga at home- Yoga with family*". The theme highlightsthat Yoga is a powerful tool to deal with stress of uncertainity and isolation and helps maintaining physical well being. NSS volunteers followed the trainer-led Yoga session telecasted on Doordarshan by Ministry of AYUSH at 6:30 in the morning.

NSS program officer Dr. AMOL KADAM motivating NSS volunteers and practicing Yoga.

NSS volunteers performing different asana at their home to keep themselves fit.

NSS volunteers performing Yoga through the trainer-led yoga session telecasted on Doordarshan.

Owing to the Covid-19 pandemics NSS volunteers performed Yoga through digital platform.

"Yoga helps to relieve stress and keeps the mind calm."