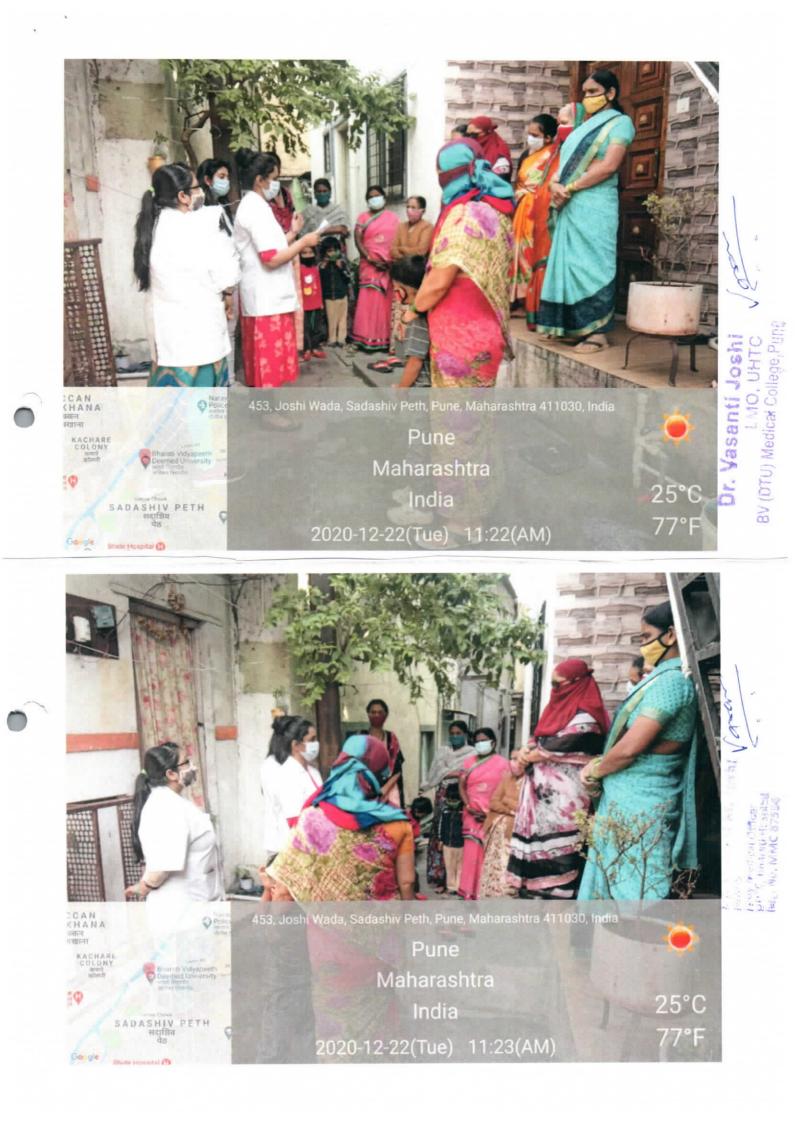

anitation of their houses and advice then to visit RHTC lavale for regular checkups.



PHONE NO: 020-24479443

## HEALTH TALK ON BREAST CANCER AND DOOR TO DOOR INFORMATION ON SCREENING OF BREAST CANCER

Venue - Anganwadi -73 and surrounding areas

Date - 22.12.20

Activity – Health talk was given on breast cancer and information was given on cause , clinical features and screening of breast cancer . Queries were answered .Women above 40 yrs were counselled and encouraged to come for screening .Door to door information was given for the screening camp to be held in our centre by PRAYAS Cancer hospital

Benificiaries – 40 Conducted by – Dr. Vasanti Joshi Coordinated by – Mrs. Aparna (MSW) Assisted by – Dr. Trishna and two interns

Dr. Vasanti Joshi LMO, UHTC BV (DTU) Medical Cotlege, Puna





PHONE NO: 020-24479443

## **BREAST CANCER - SCREENING CAMP**

Venue: UHTC

Date: 24/12/2020

Activity:Screening camp was held at our centre by PRAYAS cancer hospital. General check up was done and the women were sent for screening. Women were also given information regarding self-examination for any breast lump and to observe for any skin changes.

Beneficiaries: 28

Conducted by: Dr.Vasanti Joshi

Cordinated by: Mrs.AparnaKulkarni (MSW)

Assisted by- 4 interns

Dr. Vasanti Joshi LMO, UHTC BV (DTU) Medical College,Pune







PHONE NO: 020-24479443

## HEALTH TALK ON BREAST CANCER AND DOOR-TO DOOR INFORMATION ON SCREENING OF BREAST CANCER

Venue: Rajendra Nagar

Date: 28/12/2020

Activity: Health talk was given on Breast cancer. Information was given on cause, clinical features and sc