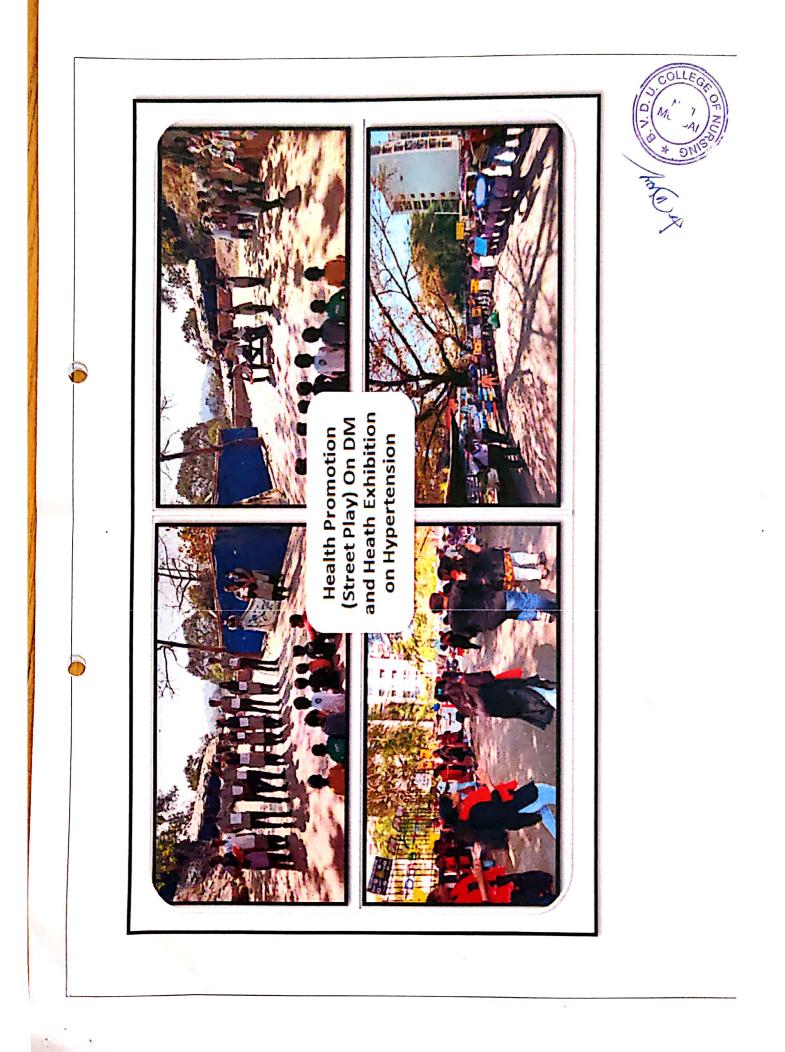

|
| ·        |      | 41.                                   | SUSHANT PATIL          |       |
|          |      | · 42.                                 | SWAPNALI NIKAM         |       |
|          | •    | · 43. · · · · · · ·                   | TEJASHWI DIWANE        |       |
|          |      | 44.                                   | TUSHAR GANGURADE       |       |
|          |      | 45.                                   | VARUN AWASANK          |       |
|          |      | 46.                                   | NEHA GAIKAR            |       |
|          |      |                                       |                        |       |

St. 1. 1. 1.

4° -444

.

1.11 %.

and the second second

Vo(s.

ي. رودين بري مري مري مين الم

, ..

• • · ···· · · · · · · · · · ·

. . . .









# Extension activities and outreach programme through NSS

# Health Exhibition orgaiszed on 5th December 2020-

On the occasion of Cancer day 50 NSS volunteers organise health exhibition on "Cancer" Bharati Hospital, Sangli OPD premises and educate people about how the diseases occur because of bad addiction. There were total 250 peoples benefitted from the health exhibition.









Dr. (Mrs.) Nilima Rajan Bhore Dean, Faculty of Nsg. / Principal BVDU, College of Nsg. Sangli.

# Tree Plantation organisedon 6th December 2020:

50 NSS volunteers and 2 teachers were orgnised the tree plantation with the auspicious hands of Dr.Asmitatai Jagtap, Regional director pune campus and Dr.Nilima Bhore Dean Faculty of nursing, Principal College of Nursing, Sangli. .Total 13 trees planted in sang