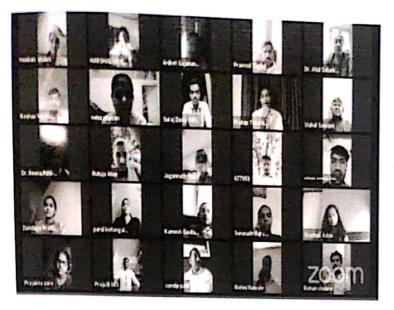

In light of this NSS UNIT of BHARATI VIDYAPEETH (DEEMED TO BE) UNIVERSITY COLLEGE OF ENGINEERING, PUNE celebrated International day of Yoga on 21<sup>st</sup> June 2020 under the guidance of NSS Programme Officer*DR. AMOL KADAM*. Due to social distancing measures adopted, the theme set for this year is "*Yoga at home- Yoga with family*". The theme highlightsthat Yoga is a powerful tool to deal with stress of uncertainity and isolation and helps maintaining physical well being. NSS volunteers followed the trainer-led Yoga session telecasted on Doordarshan by Ministry of AYUSH at 6:30 in the morning.

NSS program officer Dr. AMOL KADAM motivating NSS volunteers and practicing Yoga.

NSS volunteers performing different asana at their home to keep themselves fit.

NSS volunteers performing Yoga through the trainer-led yoga session telecasted on Doordarshan.

Owing to the Covid-19 pandemics NSS volunteers performed Yoga through digital platform.

"Yoga helps to relieve stress and keeps the mind calm."