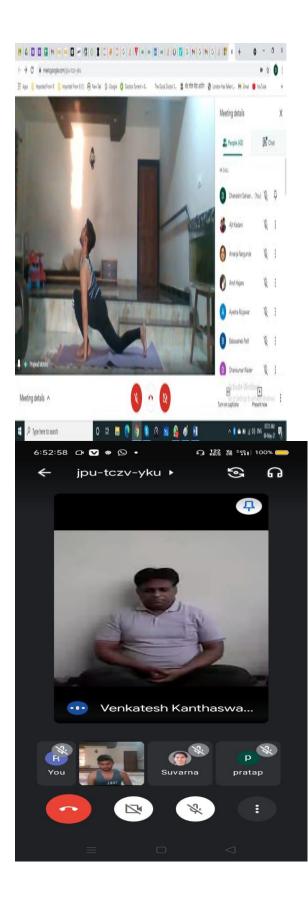

NSS program officer Dr. AMOL KADAM motivating NSS volunteers and practicing Yoga.

NSS volunteers performing different asana at their home to keep themselves fit.

NSS volunteers performing Yoga through the trainer-led yoga session telecasted on Doordarshan.

Owing to the Covid-19 pandemics NSS volunteers performed Yoga through digital platform.

"Yoga helps to relieve stress and keeps the mind calm."