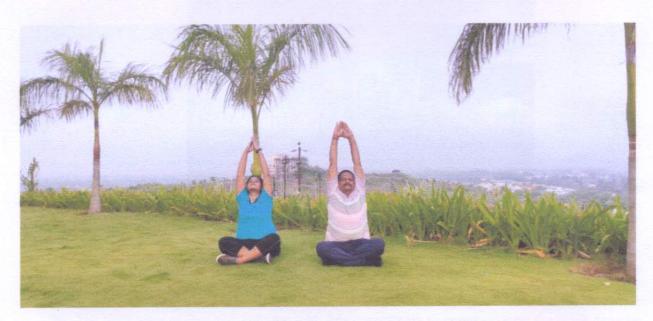

NSS program officer Dr. AMOL KADAM motivating NSS volunteers and practicing Yoga.

NSS volunteers performing different asana at their home to keep themselves fit.

NSS volunteers performing Yoga through the trainer-led yoga session telecasted on Doordarshan.

Owing to the Covid-19 pandemics NSS volunteers performed Yoga through digital platform.

"Yoga helps to relieve stress and keeps the mind calm."