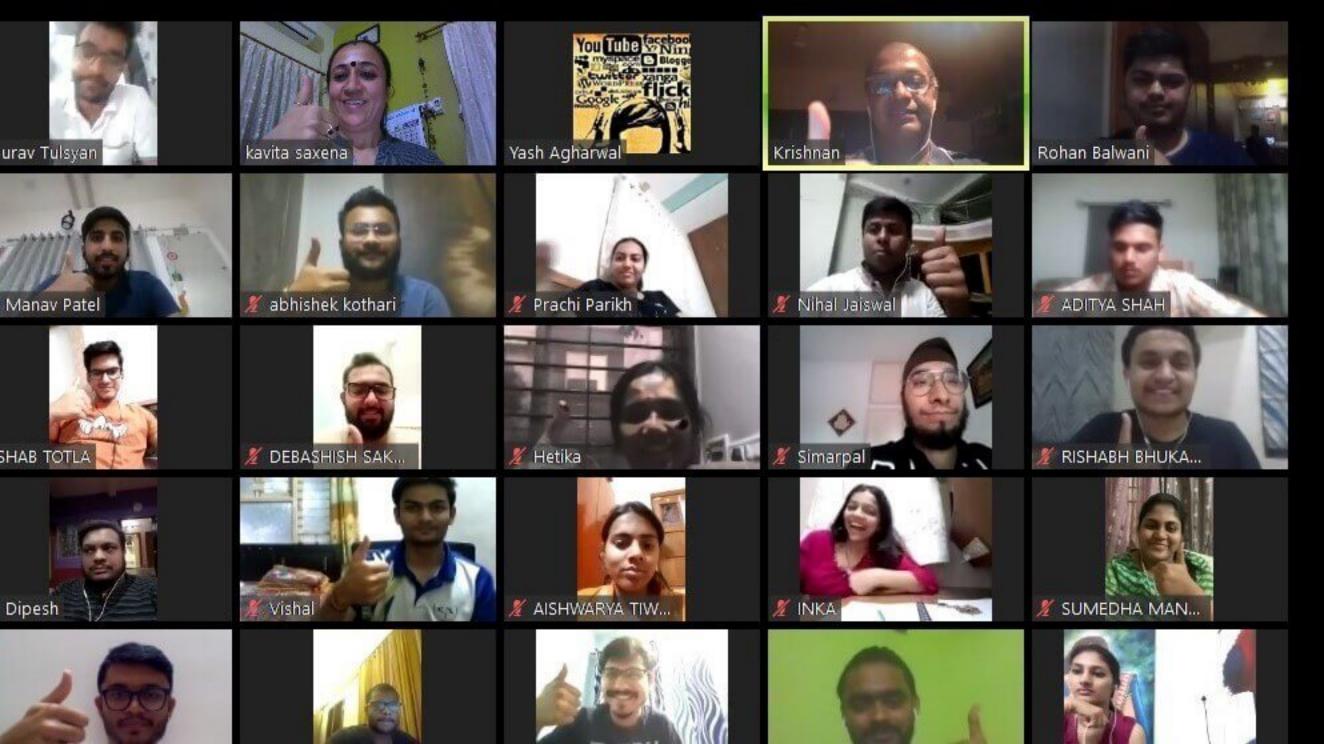

In light of this NSS UNIT of BHARATI VIDYAPEETH (DEEMED TO BE) UNIVERSITY COLLEGE OF ENGINEERING, PUNE celebrated International day of Yoga on 21<sup>st</sup> June 2020 under the guidance of NSS Programme Officer*DR. AMOL KADAM*. Due to social distancing measures adopted, the theme set for this year is "*Yoga at home- Yoga with family*". The theme highlightsthat Yoga is a powerful tool to deal with stress of uncertainity and isolation and helps maintaining physical well being. NSS volunteers followed the trainer-led Yoga session telecasted on Doordarshan by Ministry of AYUSH at 6:30 in the morning.

NSS volunteers emphasized upon the importance of yoga to help the citizens during the world crisis of COVID-19 as Yoga boosts our immunity and is known to cure respiratory disorders.

| NAME         | OF  | MALE        | FEMALE      | TOTAL NO.   | OF |
|--------------|-----|-------------|-------------|-------------|----|
| INSTITUTE    |     | PARTICIPANT | PARTICIPANT | PARTICIPANT |    |
| BHARATI      |     | 17          | 6           | 23          |    |
| VIDYAPEETH   |     |             |             |             |    |
| (DEEMED TO   | BE) |             |             |             |    |
| UNIVERSITY   |     |             |             |             |    |
| COLLEGE      | OF  |             |             |             |    |
| ENGINEERING, |     |             |             |             |    |
| PUNE         |     |             |             |             |    |

NSS program officer Dr. AMOL KADAM motivating NSS volunteers and practicing Yoga.

NSS volunteers performing different asana at their home to keep themselves fit.

NSS volunteers performing Yoga through the trainer-led yoga session telecasted on Doordarshan.