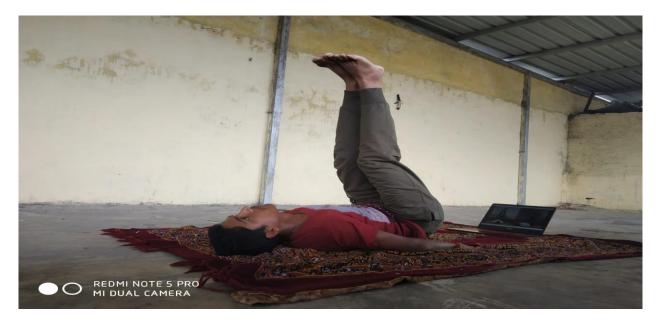

NSS program officer Dr. AMOL KADAM motivating NSS volunteers and practicing Yoga.

NSS volunteers performing different asana at their home to keep themselves fit.

NSS volunteers performing Yoga through the trainer-led yoga session telecasted on Doordarshan.

Owing to the Covid-19 pandemics NSS volunteers performed Yoga through digital platform.

"Yoga helps to relieve stress and keeps the mind calm."