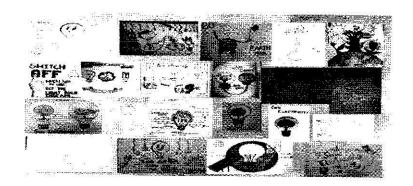

NSS program officer Dr. AMOL KADAM motivating NSS volunteers and practicing Yoga.

NSS volunteers performing different asana at their home to keep themselves fit.

NSS volunteers performing Yoga through the trainer-led yoga session telecasted on Doordarshan.

Owing to the Covid-19 pandemics NSS volunteers performed Yoga through digital platform.

"Yoga helps to relieve stress and keeps the mind calm."