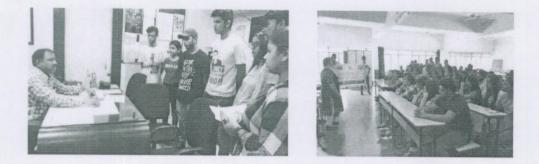

In light of this NSS UNIT of BHARATI VIDYAPEETH (DEEMED TO BE) UNIVERSITY COLLEGE OF ENGINEERING, PUNE celebrated International day of Yoga on 21<sup>st</sup> June 2020 under the guidance of NSS Programme Officer*DR. AMOL KADAM*. Due to social distancing measures adopted, the theme set for this year is "*Yoga at home- Yoga with family*". The theme highlightsthat Yoga is a powerful tool to deal with stress of uncertainity and isolation and helps maintaining physical well being. NSS volunteers followed the trainer-led Yoga session telecasted on Doordarshan by Ministry of AYUSH at 6:30 in the morning.

NSS volunteers emphasized upon the importance of yoga to help the citizens during the world crisis of COVID-19 as Yoga boosts our immunity and is known to cure respiratory disorders.

| NAME         | OF  | MALE        | FEMALE      | TOTAL NO.   | OF |
|--------------|-----|-------------|-------------|-------------|----|
| INSTITUTE    |     | PARTICIPANT | PARTICIPANT | PARTICIPANT |    |
| BHARATI      |     | 17          | 6           | 23          |    |
| VIDYAPEETH   |     |             |             |             |    |
| (DEEMED TO   | BE) |             |             |             |    |
| UNIVERSITY   |     |             |             |             |    |
| COLLEGE      | OF  |             |             |             |    |
| ENGINEERING, |     |             |             |             |    |
| PUNE         |     |             |             |             |    |