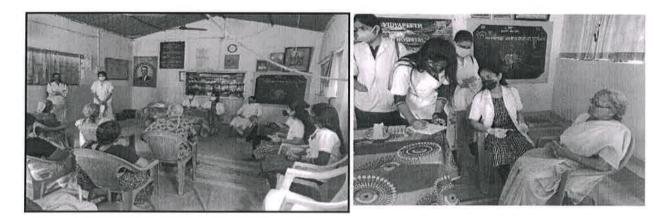

In light of this NSS UNIT of BHARATI VIDYAPEETH (DEEMED TO BE) UNIVERSITY COLLEGE OF ENGINEERING, PUNE celebrated International day of Yoga on 21<sup>st</sup> June 2020 under the guidance of NSS Programme Officer*DR. AMOL KADAM*. Due to social distancing measures adopted, the theme set for this year is "*Yoga at home- Yoga with family*". The theme highlightsthat Yoga is a powerful tool to deal with stress of uncertainity and isolation and helps maintaining physical well being. NSS volunteers followed the trainer-led Yoga session telecasted on Doordarshan by Ministry of AYUSH at 6:30 in the morning.

NSS program officer Dr. AMOL KADAM motivating NSS volunteers and practicing Yoga.

NSS volunteers performing different asana at their home to keep themselves fit.

NSS volunteers performing Yoga through the trainer-led yoga session telecasted on Doordarshan.

Owing to the Covid-19 pandemics NSS volunteers performed Yoga through digital platform.

"Yoga helps to relieve stress and keeps the mind calm."