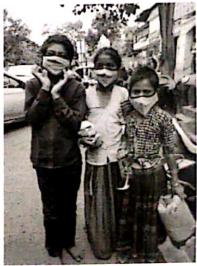

NSS program officer Dr. AMOL KADAM motivating NSS volunteers and practicing Yoga.

NSS volunteers performing different asana at their home to keep themselves fit.

NSS volunteers performing Yoga through the trainer-led yoga session telecasted on Doordarshan.

Owing to the Covid-19 pandemics NSS volunteers performed Yoga through digital platform.

"Yoga helps to relieve stress and keeps the mind calm."