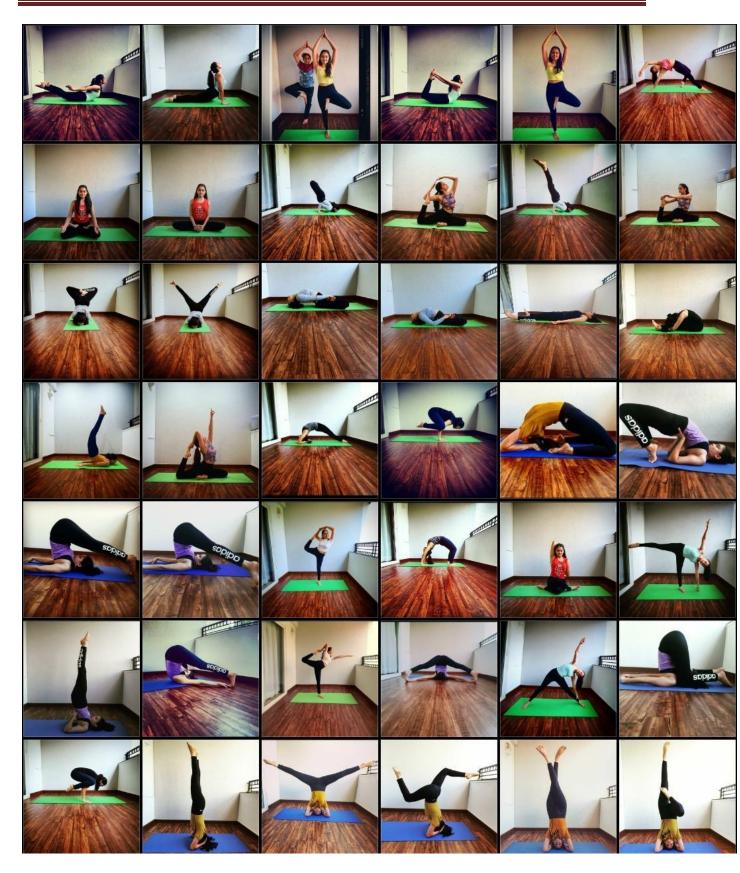

In light of this NSS UNIT of BHARATI VIDYAPEETH (DEEMED TO BE) UNIVERSITY COLLEGE OF ENGINEERING, PUNE celebrated International day of Yoga on 21<sup>st</sup> June 2020 under the guidance of NSS Programme Officer*DR. AMOL KADAM*. Due to social distancing measures adopted, the theme set for this year is "*Yoga at home- Yoga with family*". The theme highlightsthat Yoga is a powerful tool to deal with stress of uncertainity and isolation and helps maintaining physical well being. NSS volunteers followed the trainer-led Yoga session telecasted on Doordarshan by Ministry of AYUSH at 6:30 in the morning.

NSS program officer Dr. AMOL KADAM motivating NSS volunteers and practicing Yoga.

NSS volunteers performing different asana at their home to keep themselves fit.

NSS volunteers performing Yoga through the trainer-led yoga session telecasted on Doordarshan.

Owing to the Covid-19 pandemics NSS volunteers performed Yoga through digital platform.

"Yoga helps to relieve stress and keeps the mind calm."