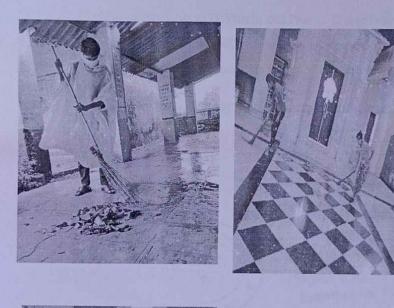

NSS program officer Dr. AMOL KADAM motivating NSS volunteers and practicing Yoga.

NSS volunteers performing different asana at their home to keep themselves fit.

NSS volunteers performing Yoga through the trainer-led yoga session telecasted on Doordarshan.

Owing to the Covid-19 pandemics NSS volunteers performed Yoga through digital platform.

"Yoga helps to relieve stress and keeps the mind calm."