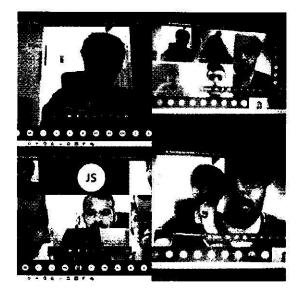

In light of this NSS UNIT of BHARATI VIDYAPEETH (DEEMED TO BE) UNIVERSITY COLLEGE OF ENGINEERING, PUNE celebrated International day of Yoga on 21<sup>st</sup> June 2020 under the guidance of NSS Programme Officer*DR. AMOL KADAM*. Due to social distancing measures adopted, the theme set for this year is "*Yoga at home- Yoga with family*". The theme highlightsthat Yoga is a powerful tool to deal with stress of uncertainity and isolation and helps maintaining physical well being. NSS volunteers followed the trainer-led Yoga session telecasted on Doordarshan by Ministry of AYUSH at 6:30 in the morning.

NSS program officer Dr. AMOL KADAM motivating NSS volunteers and practicing Yoga.

NSS volunteers performing different asana at their home to keep themselves fit.

NSS volunteers performing Yoga through the trainer-led yoga session telecasted on Doordarshan.

Owing to the Covid-19 pandemics NSS volunteers performed Yoga through digital platform.

"Yoga helps to relieve stress and keeps the mind calm."