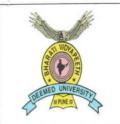

In light of this NSS UNIT of BHARATI VIDYAPEETH (DEEMED TO BE) UNIVERSITY COLLEGE OF ENGINEERING, PUNE celebrated International day of Yoga on 21<sup>st</sup> June 2020 under the guidance of NSS Programme Officer*DR. AMOL KADAM*. Due to social distancing measures adopted, the theme set for this year is "*Yoga at home- Yoga with family*". The theme highlightsthat Yoga is a powerful tool to deal with stress of uncertainity and isolation and helps maintaining physical well being. NSS volunteers followed the trainer-led Yoga session telecasted on Doordarshan by Ministry of AYUSH at 6:30 in the morning.

NSS volunteers emphasized upon the importance of yoga to help the citizens during the world crisis of COVID-19 as Yoga boosts our immunity and is known to cure respiratory disorders.

| NAME         | OF  | MALE        | FEMALE      | TOTAL NO.   | OF |
|--------------|-----|-------------|-------------|-------------|----|
| INSTITUTE    |     | PARTICIPANT | PARTICIPANT | PARTICIPANT |    |
| BHARATI      |     | 17          | 6           | 23          |    |
| VIDYAPEETH   |     |             |             |             |    |
| (DEEMED TO   | BE) |             |             |             |    |
| UNIVERSITY   |     |             |             |             |    |
| COLLEGE      | OF  |             |             |             |    |
| ENGINEERING, |     |             |             |             |    |
| PUNE         |     |             |             |             |    |