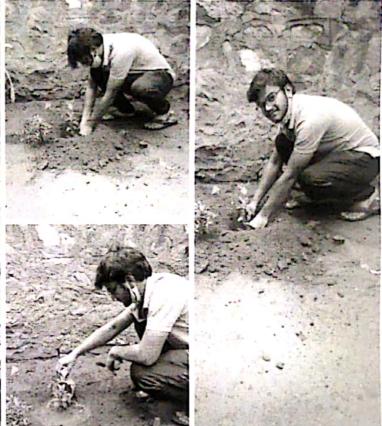

NSS program officer Dr. AMOL KADAM motivating NSS volunteers and practicing Yoga.

NSS volunteers performing different asana at their home to keep themselves fit.

NSS volunteers performing Yoga through the trainer-led yoga session telecasted on Doordarshan.

Owing to the Covid-19 pandemics NSS volunteers performed Yoga through digital platform.

"Yoga helps to relieve stress and keeps the mind calm."