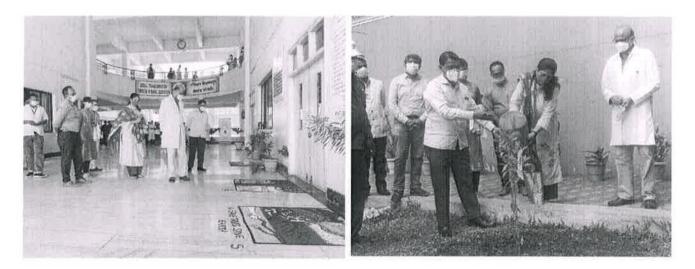

In light of this NSS UNIT of BHARATI VIDYAPEETH (DEEMED TO BE) UNIVERSITY COLLEGE OF ENGINEERING, PUNE celebrated International day of Yoga on 21<sup>st</sup> June 2020 under the guidance of NSS Programme Officer*DR. AMOL KADAM*. Due to social distancing measures adopted, the theme set for this year is "*Yoga at home- Yoga with family*". The theme highlightsthat Yoga is a powerful tool to deal with stress of uncertainity and isolation and helps maintaining physical well being. NSS volunteers followed the trainer-led Yoga session telecasted on Doordarshan by Ministry of AYUSH at 6:30 in the morning.

NSS program officer Dr. AMOL KADAM motivating NSS volunteers and practicing Yoga.

NSS volunteers performing different asana at their home to keep themselves fit.

NSS volunteers performing Yoga through the trainer-led yoga session telecasted on Doordarshan.

Owing to the Covid-19 pandemics NSS volunteers performed Yoga through digital platform.

"Yoga helps to relieve stress and keeps the mind calm."