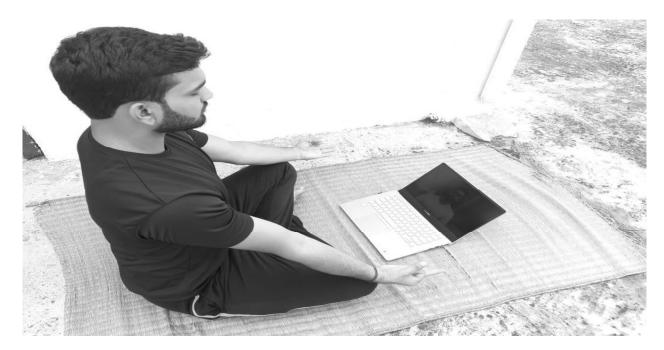

In light of this NSS UNIT of BHARATI VIDYAPEETH (DEEMED TO BE) UNIVERSITY COLLEGE OF ENGINEERING, PUNE celebrated International day of Yoga on 21<sup>st</sup> June 2020 under the guidance of NSS Programme Officer*DR. AMOL KADAM*. Due to social distancing measures adopted, the theme set for this year is "*Yoga at home- Yoga with family*". The theme highlightsthat Yoga is a powerful tool to deal with stress of uncertainity and isolation and helps maintaining physical well being. NSS volunteers followed the trainer-led Yoga session telecasted on Doordarshan by Ministry of AYUSH at 6:30 in the morning.

NSS program officer Dr. AMOL KADAM motivating NSS volunteers and practicing Yoga.

NSS volunteers performing different asana at their home to keep themselves fit.

NSS volunteers performing Yoga through the trainer-led yoga session telecasted on Doordarshan.

Owing to the Covid-19 pandemics NSS volunteers performed Yoga through digital platform.

"Yoga helps to relieve stress and keeps the mind calm."