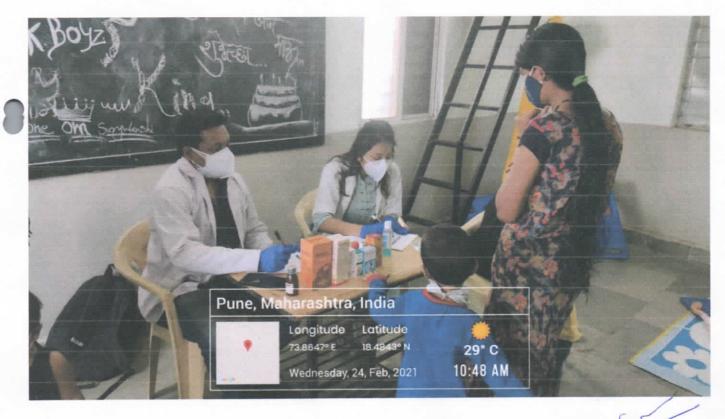

In light of this NSS UNIT of BHARATI VIDYAPEETH (DEEMED TO BE) UNIVERSITY COLLEGE OF ENGINEERING, PUNE celebrated International day of Yoga on 21<sup>st</sup> June 2020 under the guidance of NSS Programme Officer*DR. AMOL KADAM*. Due to social distancing measures adopted, the theme set for this year is "*Yoga at home- Yoga with family*". The theme highlightsthat Yoga is a powerful tool to deal with stress of uncertainity and isolation and helps maintaining physical well being. NSS volunteers followed the trainer-led Yoga session telecasted on Doordarshan by Ministry of AYUSH at 6:30 in the morning.

NSS volunteers emphasized upon the importance of yoga to help the citizens during the world crisis of COVID-19 as Yoga boosts our immunity and is known to cure respiratory disorders.

| NAME         | OF  | MALE        | FEMALE      | TOTAL NO.   | OF |
|--------------|-----|-------------|-------------|-------------|----|
| INSTITUTE    |     | PARTICIPANT | PARTICIPANT | PARTICIPANT |    |
| BHARATI      |     | 17          | 6           | 23          |    |
| VIDYAPEETH   |     |             |             |             |    |
| (DEEMED TO   | BE) |             |             |             |    |
| UNIVERSITY   |     |             |             |             |    |
| COLLEGE      | OF  |             |             |             |    |
| ENGINEERING, |     |             |             |             |    |
| PUNE         |     |             |             |             |    |