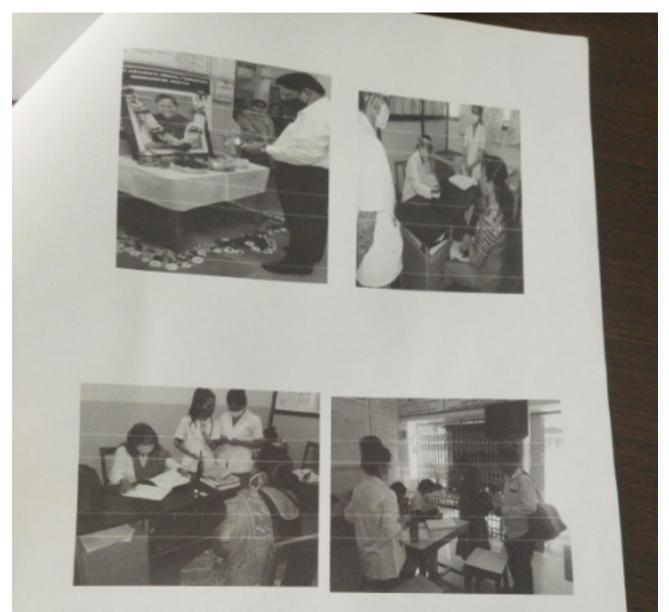

NSS program officer Dr. AMOL KADAM motivating NSS volunteers and practicing Yoga.

NSS volunteers performing different asana at their home to keep themselves fit.

NSS volunteers performing Yoga through the trainer-led yoga session telecasted on Doordarshan.

Owing to the Covid-19 pandemics NSS volunteers performed Yoga through digital platform.

"Yoga helps to relieve stress and keeps the mind calm."