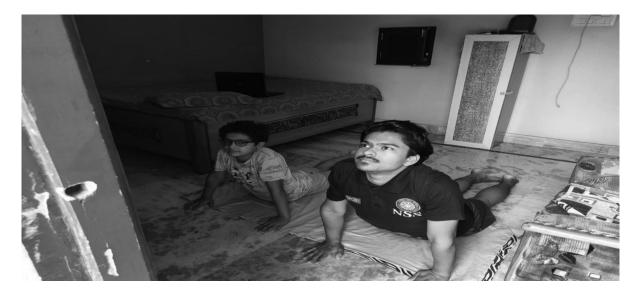

In light of this NSS UNIT of BHARATI VIDYAPEETH (DEEMED TO BE) UNIVERSITY COLLEGE OF ENGINEERING, PUNE celebrated International day of Yoga on 21<sup>st</sup> June 2020 under the guidance of NSS Programme Officer*DR. AMOL KADAM*. Due to social distancing measures adopted, the theme set for this year is "*Yoga at home- Yoga with family*". The theme highlightsthat Yoga is a powerful tool to deal with stress of uncertainity and isolation and helps maintaining physical well being. NSS volunteers followed the trainer-led Yoga session telecasted on Doordarshan by Ministry of AYUSH at 6:30 in the morning.

NSS program officer Dr. AMOL KADAM motivating NSS volunteers and practicing Yoga.

NSS volunteers performing different asana at their home to keep themselves fit.

NSS volunteers performing Yoga through the trainer-led yoga session telecasted on Doordarshan.