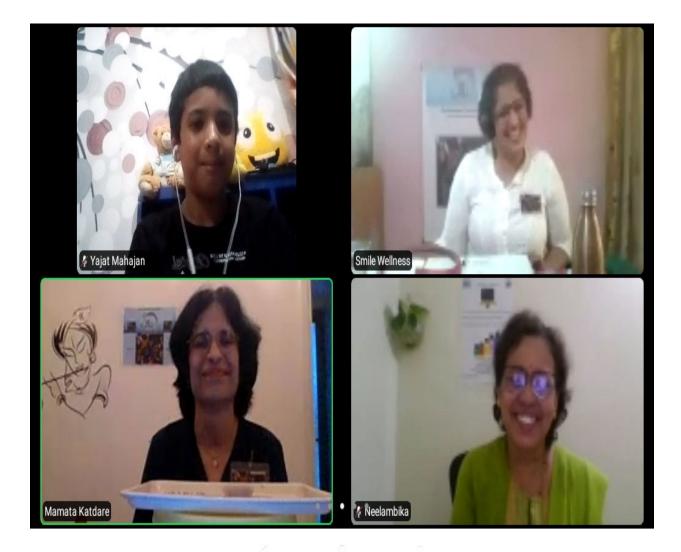

In light of this NSS UNIT of BHARATI VIDYAPEETH (DEEMED TO BE) UNIVERSITY COLLEGE OF ENGINEERING, PUNE celebrated International day of Yoga on 21<sup>st</sup> June 2020 under the guidance of NSS Programme Officer*DR. AMOL KADAM*. Due to social distancing measures adopted, the theme set for this year is "*Yoga at home- Yoga with family*". The theme highlightsthat Yoga is a powerful tool to deal with stress of uncertainity and isolation and helps maintaining physical well being. NSS volunteers followed the trainer-led Yoga session telecasted on Doordarshan by Ministry of AYUSH at 6:30 in the morning.

NSS program officer Dr. AMOL KADAM motivating NSS volunteers and practicing Yoga.

NSS volunteers performing different asana at their home to keep themselves fit.

NSS volunteers performing Yoga through the trainer-led yoga session telecasted on Doordarshan.

Owing to the Covid-19 pandemics NSS volunteers performed Yoga through digital platform.

"Yoga helps to relieve stress and keeps the mind calm."