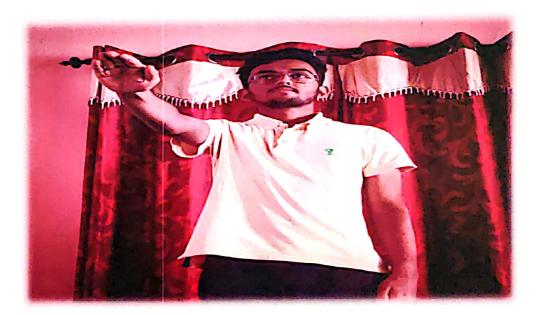

In light of this NSS UNIT of BHARATI VIDYAPEETH (DEEMED TO BE) UNIVERSITY COLLEGE OF ENGINEERING, PUNE celebrated International day of Yoga on 21<sup>st</sup> June 2020 under the guidance of NSS Programme Officer*DR. AMOL KADAM*. Due to social distancing measures adopted, the theme set for this year is "*Yoga at home- Yoga with family*". The theme highlightsthat Yoga is a powerful tool to deal with stress of uncertainity and isolation and helps maintaining physical well being. NSS volunteers followed the trainer-led Yoga session telecasted on Doordarshan by Ministry of AYUSH at 6:30 in the morning.

NSS program officer Dr. AMOL KADAM motivating NSS volunteers and practicing Yoga.

NSS volunteers performing different asana at their home to keep themselves fit.

NSS volunteers performing Yoga through the trainer-led yoga session telecasted on Doordarshan.