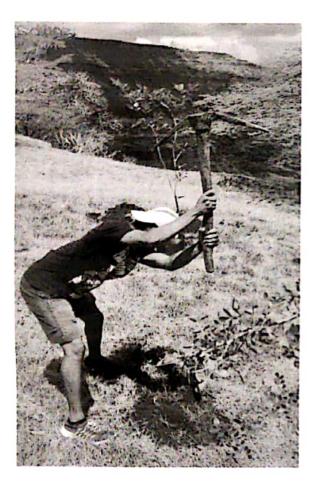

NSS program officer Dr. AMOL KADAM motivating NSS volunteers and practicing Yoga.

NSS volunteers performing different asana at their home to keep themselves fit.

NSS volunteers performing Yoga through the trainer-led yoga session telecasted on Doordarshan.

Owing to the Covid-19 pandemics NSS volunteers performed Yoga through digital platform.

"Yoga helps to relieve stress and keeps the mind calm."