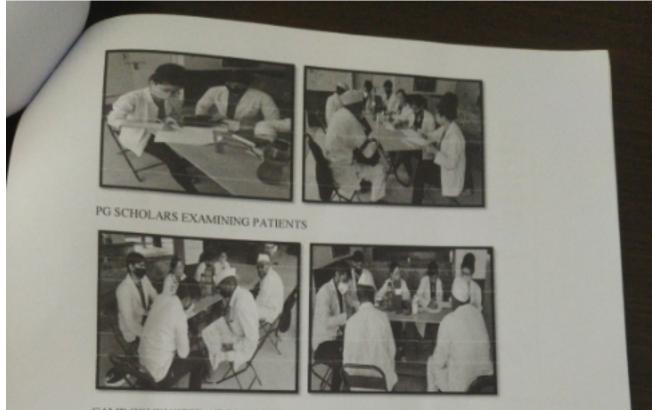

NSS program officer Dr. AMOL KADAM motivating NSS volunteers and practicing Yoga.

NSS volunteers performing different asana at their home to keep themselves fit.

NSS volunteers performing Yoga through the trainer-led yoga session telecasted on Doordarshan.

Owing to the Covid-19 pandemics NSS volunteers performed Yoga through digital platform.

"Yoga helps to relieve stress and keeps the mind calm."