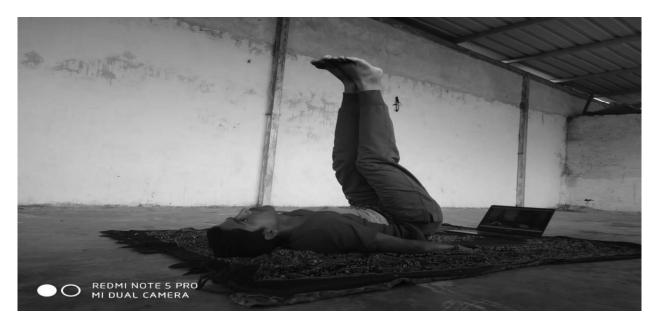

In light of this NSS UNIT of BHARATI VIDYAPEETH (DEEMED TO BE) UNIVERSITY COLLEGE OF ENGINEERING, PUNE celebrated International day of Yoga on 21<sup>st</sup> June 2020 under the guidance of NSS Programme Officer*DR. AMOL KADAM*. Due to social distancing measures adopted, the theme set for this year is "*Yoga at home- Yoga with family*". The theme highlightsthat Yoga is a powerful tool to deal with stress of uncertainity and isolation and helps maintaining physical well being. NSS volunteers followed the trainer-led Yoga session telecasted on Doordarshan by Ministry of AYUSH at 6:30 in the morning.

NSS program officer Dr. AMOL KADAM motivating NSS volunteers and practicing Yoga.

NSS volunteers performing different asana at their home to keep themselves fit.

NSS volunteers performing Yoga through the trainer-led yoga session telecasted on Doordarshan.