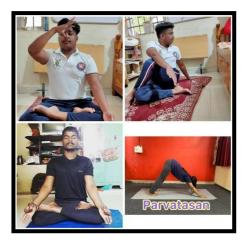

NSS program officer Dr. AMOL KADAM motivating NSS volunteers and practicing Yoga.

NSS volunteers performing different asana at their home to keep themselves fit.

NSS volunteers performing Yoga through the trainer-led yoga session telecasted on Doordarshan.

Owing to the Covid-19 pandemics NSS volunteers performed Yoga through digital platform.

"Yoga helps to relieve stress and keeps the mind calm."