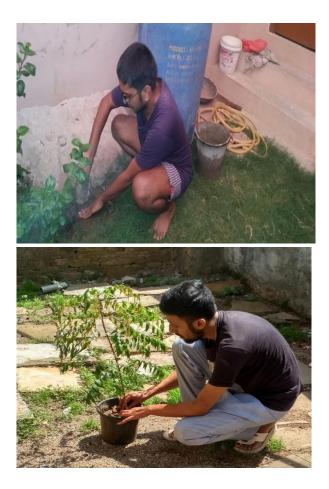

NSS program officer Dr. AMOL KADAM motivating NSS volunteers and practicing Yoga.

NSS volunteers performing different asana at their home to keep themselves fit.

NSS volunteers performing Yoga through the trainer-led yoga session telecasted on Doordarshan.

Owing to the Covid-19 pandemics NSS volunteers performed Yoga through digital platform.

"Yoga helps to relieve stress and keeps the mind calm."