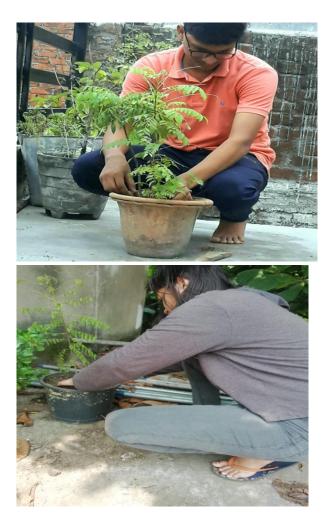

In light of this NSS UNIT of BHARATI VIDYAPEETH (DEEMED TO BE) UNIVERSITY COLLEGE OF ENGINEERING, PUNE celebrated International day of Yoga on 21<sup>st</sup> June 2020 under the guidance of NSS Programme Officer*DR. AMOL KADAM*. Due to social distancing measures adopted, the theme set for this year is "*Yoga at home- Yoga with family*". The theme highlightsthat Yoga is a powerful tool to deal with stress of uncertainity and isolation and helps maintaining physical well being. NSS volunteers followed the trainer-led Yoga session telecasted on Doordarshan by Ministry of AYUSH at 6:30 in the morning.

NSS program officer Dr. AMOL KADAM motivating NSS volunteers and practicing Yoga.

NSS volunteers performing different asana at their home to keep themselves fit.

NSS volunteers performing Yoga through the trainer-led yoga session telecasted on Doordarshan.

Owing to the Covid-19 pandemics NSS volunteers performed Yoga through digital platform.

"Yoga helps to relieve stress and keeps the mind calm."