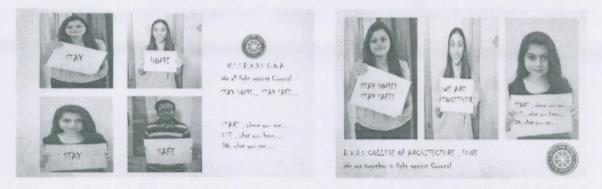

NSS program officer Dr. AMOL KADAM motivating NSS volunteers and practicing Yoga.

NSS volunteers performing different asana at their home to keep themselves fit.

NSS volunteers performing Yoga through the trainer-led yoga session telecasted on Doordarshan.

Owing to the Covid-19 pandemics NSS volunteers performed Yoga through digital platform.

"Yoga helps to relieve stress and keeps the mind calm."