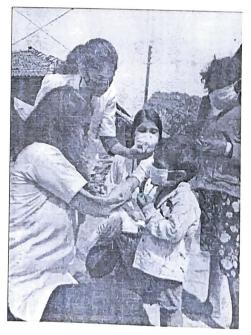

NSS program officer Dr. AMOL KADAM motivating NSS volunteers and practicing Yoga.

NSS volunteers performing different asana at their home to keep themselves fit.

NSS volunteers performing Yoga through the trainer-led yoga session telecasted on Doordarshan.

Owing to the Covid-19 pandemics NSS volunteers performed Yoga through digital platform.

"Yoga helps to relieve stress and keeps the mind calm."