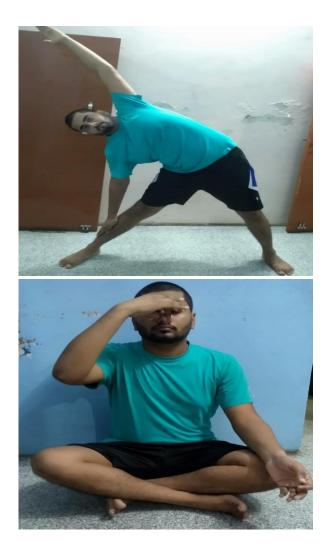

NSS program officer Dr. AMOL KADAM motivating NSS volunteers and practicing Yoga.

NSS volunteers performing different asana at their home to keep themselves fit.

NSS volunteers performing Yoga through the trainer-led yoga session telecasted on Doordarshan.

Owing to the Covid-19 pandemics NSS volunteers performed Yoga through digital platform.

"Yoga helps to relieve stress and keeps the mind calm."