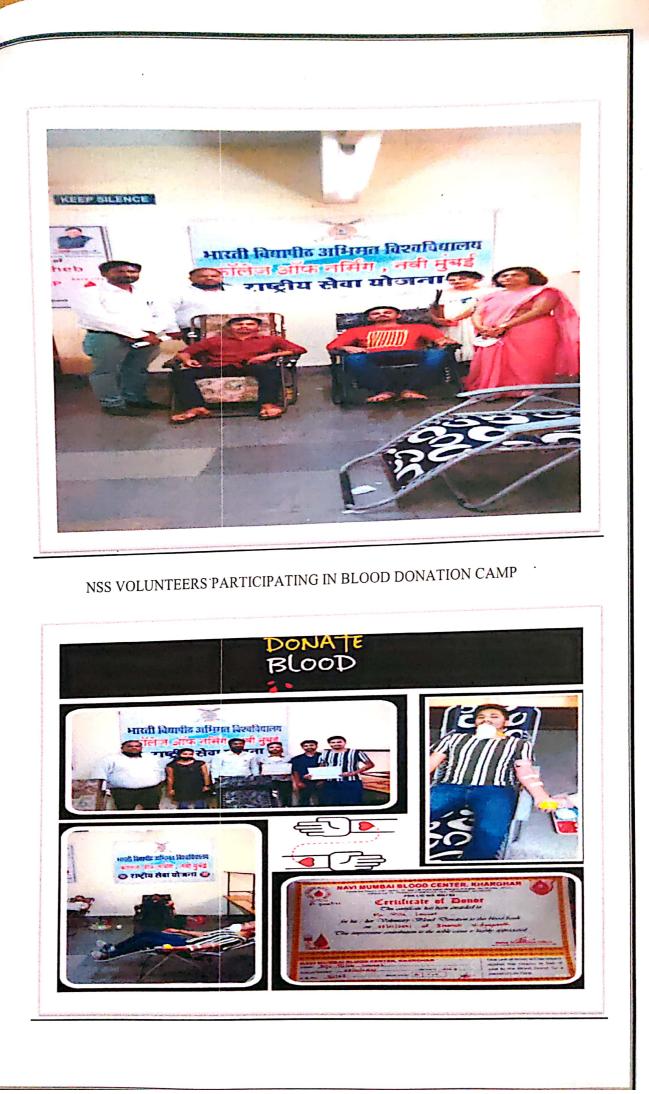

## Hello Mumbai Page No. 3 Oct 16, 2020 Powered by: erelege com

## NEWSPAPER CUTTING FOR CELEBRATION OF INTERNATIONAL DAY FOR DISASTER RISK REDUCTION

### VIGILANCE AWARENESS WEEK 2020



TEACHING AND NON TEACHING STAFF IS TAKING INTEGRITY PLEADGE TO CELEBRATE VIGILANCE AWARENESS WEEK



## **NATIONAL UNITY DAY**



NSS VOLUNTEERS ARE TAKING PLEADGE ON UNITY TO CELEBTARE NATIONAL UNITY DAY



## NSS VOLUNTEERS ARE TAKING PLEADGE ON UNITY TO CELEBTARE NATIONAL UNITY DAY



## **CONSTITUTION DAY**



GUEST LECTURE IS ORGANISED TO CELEBRATE CONSTITUION DAY



MR. G.D.SHARMA SIR TAKING GUEST LECTURE ON CONSTITUION





TREE PLANTATION DONE BY MR.DHANRAJ BABU SIR

## **BLOOD DONATION CAMP**



INAUGURATION OF BLOOD DONATION CAMP BY DR.VILASRAO KADAM SIR, REGIONAL DIRECTOR, NAVI MUMBAI CAMPUS



## NATIONAL YOUTH DAY



## ORGANIZED GUEST LECTURE ON NATIONAL YOUTH DAY



NSS VOLUNTEERS ATTENDING ONLINE GUEST LECTURE ON NATIONAL YOUTH DAY

## PARAKRAM DIVAS



## NSS UNIT OF BVCON HAS ORGANIZED GUEST LECTURE TO CELEBRATE PARAKRAM DIVAS



NSS VOLUNTEERS ARE ATTENDING ONLINE GUEST LECTURE TO CELEBRATE PARAKRAM DIVAS



CELEBRATION OF REPUBLIC DAY AT COLLEGE CAPUS

en en 📖 🤅

## ROAD SAFTY AWARENESS PROGRAMME



NSS VOLUNTEERS PARTICIPATED IN ROAD SAFETY AWARENESS PROGRAMME



## PULSE POLIO PROGRAMME



NSS VOLUNTEERS PARTICIPATED IN PULSE POLIO PROGRAMME



## NATIONAL ORGAN DONATION DAY



AWARENESS OF COMMUNITY PEOPLES ON ORGAN DONATION BY NSS VOLUNTEERS







## BHARATI VIDYAPEETH DEMEED UNIVERSITY COLLEGE OF NURSING, NAVI MUMBAI

## <u>NSS UNIT</u>

## REPORT

ON

## **ACTIO