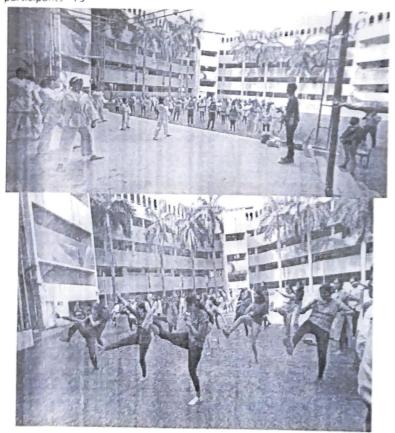

In light of this NSS UNIT of BHARATI VIDYAPEETH (DEEMED TO BE) UNIVERSITY COLLEGE OF ENGINEERING, PUNE celebrated International day of Yoga on 21<sup>st</sup> June 2020 under the guidance of NSS Programme Officer*DR. AMOL KADAM*. Due to social distancing measures adopted, the theme set for this year is "*Yoga at home- Yoga with family*". The theme highlightsthat Yoga is a powerful tool to deal with stress of uncertainity and isolation and helps maintaining physical well being. NSS volunteers followed the trainer-led Yoga session telecasted on Doordarshan by Ministry of AYUSH at 6:30 in the morning.