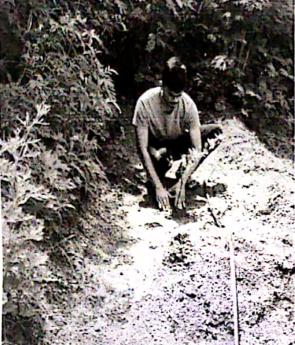

NSS program officer Dr. AMOL KADAM motivating NSS volunteers and practicing Yoga.

NSS volunteers performing different asana at their home to keep themselves fit.

NSS volunteers performing Yoga through the trainer-led yoga session telecasted on Doordarshan.

Owing to the Covid-19 pandemics NSS volunteers performed Yoga through digital platform.

"Yoga helps to relieve stress and keeps the mind calm."