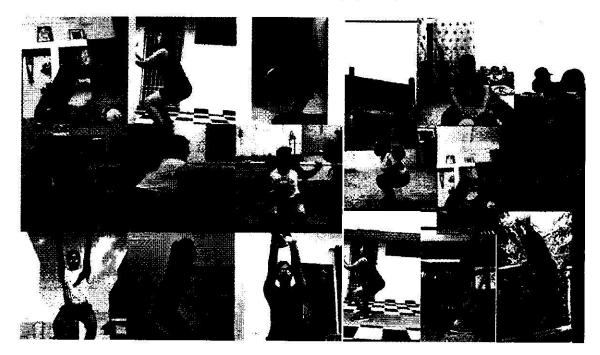

In light of this NSS UNIT of BHARATI VIDYAPEETH (DEEMED TO BE) UNIVERSITY COLLEGE OF ENGINEERING, PUNE celebrated International day of Yoga on 21<sup>st</sup> June 2020 under the guidance of NSS Programme Officer*DR. AMOL KADAM*. Due to social distancing measures adopted, the theme set for this year is "*Yoga at home- Yoga with family*". The theme highlightsthat Yoga is a powerful tool to deal with stress of uncertainity and isolation and helps maintaining physical well being. NSS volunteers followed the trainer-led Yoga session telecasted on Doordarshan by Ministry of AYUSH at 6:30 in the morning.

NSS volunteers emphasized upon the importance of yoga to help the citizens during the world crisis of COVID-19 as Yoga boosts our immunity and is known to cure respiratory disorders.

| NAME         | OF  | MALE        | FEMALE      | TOTAL NO.   | OF |
|--------------|-----|-------------|-------------|-------------|----|
| INSTITUTE    |     | PARTICIPANT | PARTICIPANT | PARTICIPANT |    |
| BHARATI      |     | 17          | 6           | 23          |    |
| VIDYAPEETH   |     |             |             |             |    |
| (DEEMED TO   | BE) |             |             |             |    |
| UNIVERSITY   |     |             |             |             |    |
| COLLEGE      | OF  |             |             |             |    |
| ENGINEERING, |     |             |             |             |    |
| PUNE         |     |             |             |             |    |

NSS program officer Dr. AMOL KADAM motivating NSS volunteers and practicing Yoga.

NSS volunteers performing different asana at their home to keep themselves fit.

NSS volunteers performing Yoga through the trainer-led yoga session telecasted on Doordarshan.

Owing to the Covid-19 pandemics NSS volunteers performed Yoga through digital platform.

"Yoga helps to relieve stress and keeps the mind calm."