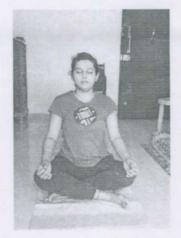

In light of this NSS UNIT of BHARATI VIDYAPEETH (DEEMED TO BE) UNIVERSITY COLLEGE OF ENGINEERING, PUNE celebrated International day of Yoga on 21<sup>st</sup> June 2020 under the guidance of NSS Programme Officer*DR. AMOL KADAM*. Due to social distancing measures adopted, the theme set for this year is "*Yoga at home- Yoga with family*". The theme highlightsthat Yoga is a powerful tool to deal with stress of uncertainity and isolation and helps maintaining physical well being. NSS volunteers followed the trainer-led Yoga session telecasted on Doordarshan by Ministry of AYUSH at 6:30 in the morning.

NSS program officer Dr. AMOL KADAM motivating NSS volunteers and practicing Yoga.

NSS volunteers performing different asana at their home to keep themselves fit.

NSS volunteers performing Yoga through the trainer-led yoga session telecasted on Doordarshan.