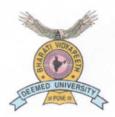

#### LIST OF STAFF ATTENDED CAMP ON 05/07/2020

| SR NO. | NAME                | DESIGNATION  |
|--------|---------------------|--------------|
| 1      | Dr. H B PATHAN      | I/C BTO      |
| 2      | Dr. Archana Biyani  | P.G. Student |
| 3      | Mrs. Gouri Bagade   | TECHNICIAN   |
| 4      | Mrs. Kalyani Sane   | TECHNICIAN   |
| 5      | Ms. Kaveri Kabadi   | TECHNICIAN   |
| 6      | Mr. Shoeb Ahamad    | TECHNICIAN   |
| 7      | Mr. Akshay Urankar  | CLERK        |
| 8      | Smt. Anita Pol      | COUNSELLOR   |
| 9      | Mr. Rankhambe       | Driver       |
| 10     | Mr. Kalyan Shinde   | MPW          |
| 11     | Mr. Vikas Sonkamble | MPW          |