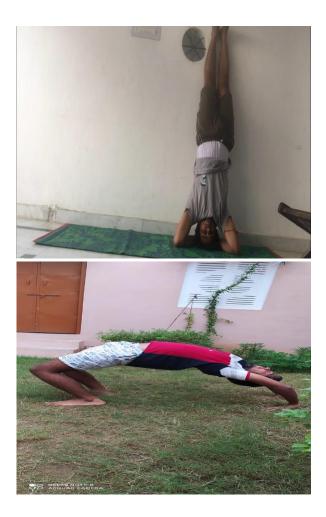

NSS program officer Dr. AMOL KADAM motivating NSS volunteers and practicing Yoga.

NSS volunteers performing different asana at their home to keep themselves fit.

NSS volunteers performing Yoga through the trainer-led yoga session telecasted on Doordarshan.

Owing to the Covid-19 pandemics NSS volunteers performed Yoga through digital platform.

"Yoga helps to relieve stress and keeps the mind calm."