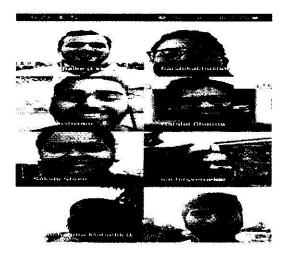

In light of this NSS UNIT of BHARATI VIDYAPEETH (DEEMED TO BE) UNIVERSITY COLLEGE OF ENGINEERING, PUNE celebrated International day of Yoga on 21<sup>st</sup> June 2020 under the guidance of NSS Programme Officer*DR. AMOL KADAM*. Due to social distancing measures adopted, the theme set for this year is "*Yoga at home- Yoga with family*". The theme highlightsthat Yoga is a powerful tool to deal with stress of uncertainity and isolation and helps maintaining physical well being. NSS volunteers followed the trainer-led Yoga session telecasted on Doordarshan by Ministry of AYUSH at 6:30 in the morning.

NSS program officer Dr. AMOL KADAM motivating NSS volunteers and practicing Yoga.

NSS volunteers performing different asana at their home to keep themselves fit.

NSS volunteers performing Yoga through the trainer-led yoga session telecasted on Doordarshan.

Owing to the Covid-19 pandemics NSS volunteers performed Yoga through digital platform.

"Yoga helps to relieve stress and keeps the mind calm."