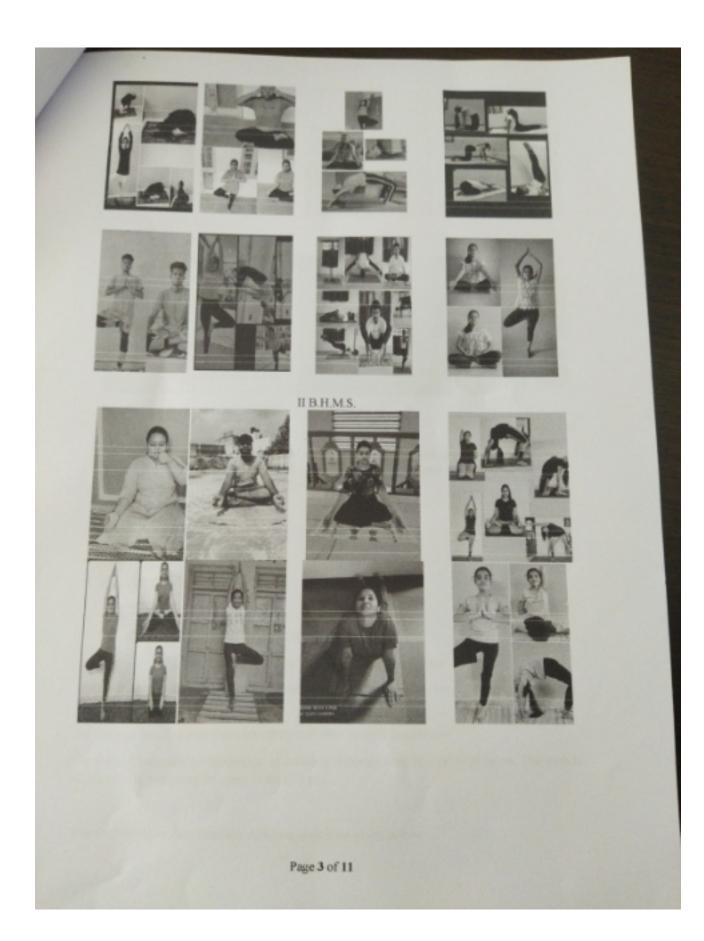

In light of this NSS UNIT of BHARATI VIDYAPEETH (DEEMED TO BE) UNIVERSITY COLLEGE OF ENGINEERING, PUNE celebrated International day of Yoga on 21<sup>st</sup> June 2020 under the guidance of NSS Programme Officer*DR. AMOL KADAM*. Due to social distancing measures adopted, the theme set for this year is "*Yoga at home- Yoga with family*". The theme highlightsthat Yoga is a powerful tool to deal with stress of uncertainity and isolation and helps maintaining physical well being. NSS volunteers followed the trainer-led Yoga session telecasted on Doordarshan by Ministry of AYUSH at 6:30 in the morning.

NSS program officer Dr. AMOL KADAM motivating NSS volunteers and practicing Yoga.

NSS volunteers performing different asana at their home to keep themselves fit.

NSS volunteers performing Yoga through the trainer-led yoga session telecasted on Doordarshan.

Owing to the Covid-19 pandemics NSS volunteers performed Yoga through digital platform.

"Yoga helps to relieve stress and keeps the mind calm."