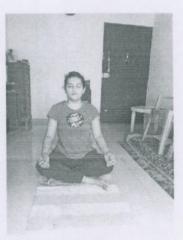

In light of this NSS UNIT of BHARATI VIDYAPEETH (DEEMED TO BE) UNIVERSITY COLLEGE OF ENGINEERING, PUNE celebrated International day of Yoga on 21<sup>st</sup> June 2020 under the guidance of NSS Programme Officer*DR. AMOL KADAM*. Due to social distancing measures adopted, the theme set for this year is "*Yoga at home- Yoga with family*". The theme highlightsthat Yoga is a powerful tool to deal with stress of uncertainity and isolation and helps maintaining physical well being. NSS volunteers followed the trainer-led Yoga session telecasted on Doordarshan by Ministry of AYUSH at 6:30 in the morning.

NSS program officer Dr. AMOL KADAM motivating NSS volunteers and practicing Yoga.

NSS volunteers performing different asana at their home to keep themselves fit.

NSS volunteers performing Yoga through the trainer-led yoga session telecasted on Doordarshan.