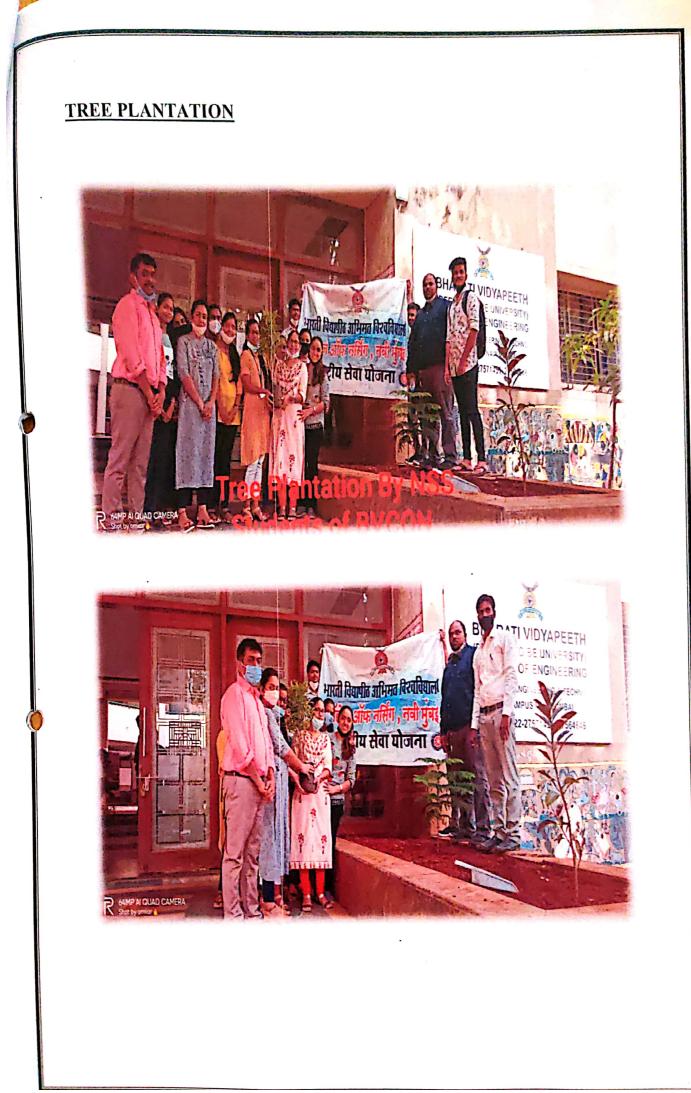

In light of this NSS UNIT of BHARATI VIDYAPEETH (DEEMED TO BE) UNIVERSITY COLLEGE OF ENGINEERING, PUNE celebrated International day of Yoga on 21<sup>st</sup> June 2020 under the guidance of NSS Programme Officer*DR. AMOL KADAM*. Due to social distancing measures adopted, the theme set for this year is "*Yoga at home- Yoga with family*". The theme highlightsthat Yoga is a powerful tool to deal with stress of uncertainity and isolation and helps maintaining physical well being. NSS volunteers followed the trainer-led Yoga session telecasted on Doordarshan by Ministry of AYUSH at 6:30 in the morning.