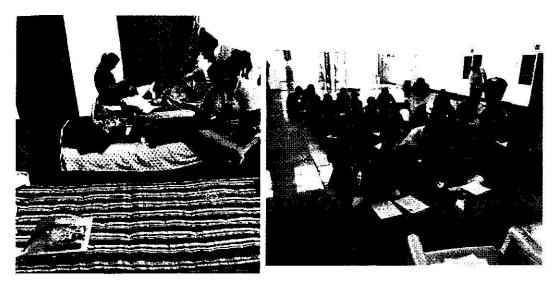

In light of this NSS UNIT of BHARATI VIDYAPEETH (DEEMED TO BE) UNIVERSITY COLLEGE OF ENGINEERING, PUNE celebrated International day of Yoga on 21<sup>st</sup> June 2020 under the guidance of NSS Programme Officer*DR. AMOL KADAM*. Due to social distancing measures adopted, the theme set for this year is "*Yoga at home- Yoga with family*". The theme highlightsthat Yoga is a powerful tool to deal with stress of uncertainity and isolation and helps maintaining physical well being. NSS volunteers followed the trainer-led Yoga session telecasted on Doordarshan by Ministry of AYUSH at 6:30 in the morning.

NSS program officer Dr. AMOL KADAM motivating NSS volunteers and practicing Yoga.

NSS volunteers performing different asana at their home to keep themselves fit.

NSS volunteers performing Yoga through the trainer-led yoga session telecasted on Doordarshan.

Owing to the Covid-19 pandemics NSS volunteers performed Yoga through digital platform.

"Yoga helps to relieve stress and keeps the mind calm."