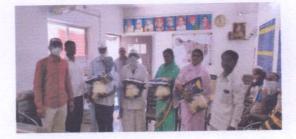

In light of this NSS UNIT of BHARATI VIDYAPEETH (DEEMED TO BE) UNIVERSITY COLLEGE OF ENGINEERING, PUNE celebrated International day of Yoga on 21<sup>st</sup> June 2020 under the guidance of NSS Programme Officer*DR. AMOL KADAM*. Due to social distancing measures adopted, the theme set for this year is "*Yoga at home- Yoga with family*". The theme highlightsthat Yoga is a powerful tool to deal with stress of uncertainity and isolation and helps maintaining physical well being. NSS volunteers followed the trainer-led Yoga session telecasted on Doordarshan by Ministry of AYUSH at 6:30 in the morning.

NSS volunteers emphasized upon the importance of yoga to help the citizens during the world crisis of COVID-19 as Yoga boosts our immunity and is known to cure respiratory disorders.

| NAME         | OF  | MALE        | FEMALE      | TOTAL NO.   | OF |
|--------------|-----|-------------|-------------|-------------|----|
| INSTITUTE    |     | PARTICIPANT | PARTICIPANT | PARTICIPANT |    |
| BHARATI      |     | 17          | 6           | 23          |    |
| VIDYAPEETH   |     |             |             |             |    |
| (DEEMED TO   | BE) |             |             |             |    |
| UNIVERSITY   |     |             |             |             |    |
| COLLEGE      | OF  |             |             |             |    |
| ENGINEERING, |     |             |             |             |    |
| PUNE         |     |             |             |             |    |

NSS program officer Dr. AMOL KADAM motivating NSS volunteers and practicing Yoga.

NSS volunteers performing different asana at their home to keep themselves fit.

NSS volunteers performing Yoga through the trainer-led yoga session telecasted on Doordarshan.