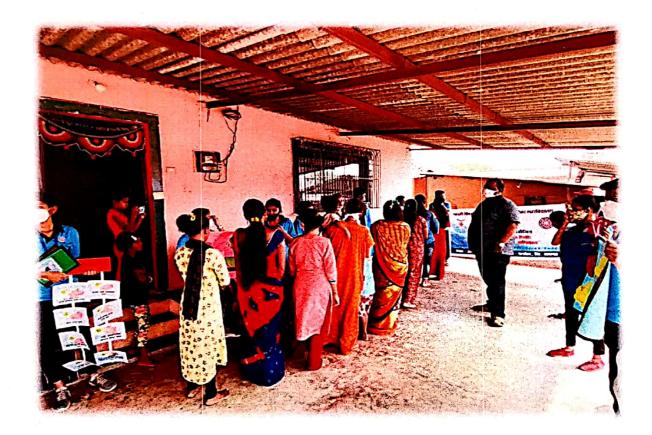

In light of this NSS UNIT of BHARATI VIDYAPEETH (DEEMED TO BE) UNIVERSITY COLLEGE OF ENGINEERING, PUNE celebrated International day of Yoga on 21<sup>st</sup> June 2020 under the guidance of NSS Programme Officer*DR. AMOL KADAM*. Due to social distancing measures adopted, the theme set for this year is "*Yoga at home- Yoga with family*". The theme highlightsthat Yoga is a powerful tool to deal with stress of uncertainity and isolation and helps maintaining physical well being. NSS volunteers followed the trainer-led Yoga session telecasted on Doordarshan by Ministry of AYUSH at 6:30 in the morning.

NSS volunteers emphasized upon the importance of yoga to help the citizens during the world crisis of COVID-19 as Yoga boosts our immunity and is known to cure respiratory disorders.

| NAME         | OF  | MALE        | FEMALE      | TOTAL NO.   | OF |
|--------------|-----|-------------|-------------|-------------|----|
| INSTITUTE    |     | PARTICIPANT | PARTICIPANT | PARTICIPANT |    |
| BHARATI      |     | 17          | 6           | 23          |    |
| VIDYAPEETH   |     |             |             |             |    |
| (DEEMED TO   | BE) |             |             |             |    |
| UNIVERSITY   |     |             |             |             |    |
| COLLEGE      | OF  |             |             |             |    |
| ENGINEERING, |     |             |             |             |    |
| PUNE         |     |             |             |             |    |