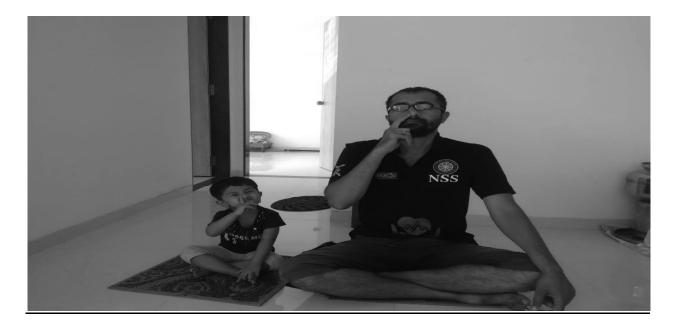

In light of this NSS UNIT of BHARATI VIDYAPEETH (DEEMED TO BE) UNIVERSITY COLLEGE OF ENGINEERING, PUNE celebrated International day of Yoga on 21<sup>st</sup> June 2020 under the guidance of NSS Programme Officer*DR. AMOL KADAM*. Due to social distancing measures adopted, the theme set for this year is "*Yoga at home- Yoga with family*". The theme highlightsthat Yoga is a powerful tool to deal with stress of uncertainity and isolation and helps maintaining physical well being. NSS volunteers followed the trainer-led Yoga session telecasted on Doordarshan by Ministry of AYUSH at 6:30 in the morning.

NSS program officer Dr. AMOL KADAM motivating NSS volunteers and practicing Yoga.

NSS volunteers performing different asana at their home to keep themselves fit.

NSS volunteers performing Yoga through the trainer-led yoga session telecasted on Doordarshan.