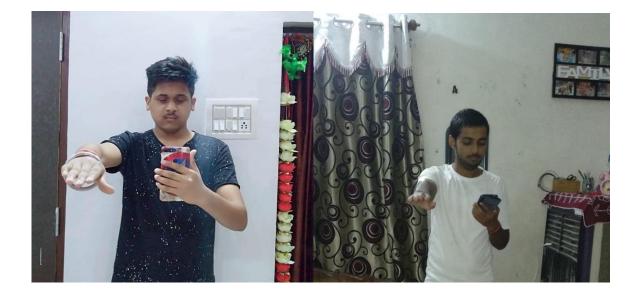

In light of this NSS UNIT of BHARATI VIDYAPEETH (DEEMED TO BE) UNIVERSITY COLLEGE OF ENGINEERING, PUNE celebrated International day of Yoga on 21<sup>st</sup> June 2020 under the guidance of NSS Programme Officer*DR. AMOL KADAM*. Due to social distancing measures adopted, the theme set for this year is "*Yoga at home- Yoga with family*". The theme highlightsthat Yoga is a powerful tool to deal with stress of uncertainity and isolation and helps maintaining physical well being. NSS volunteers followed the trainer-led Yoga session telecasted on Doordarshan by Ministry of AYUSH at 6:30 in the morning.

NSS program officer Dr. AMOL KADAM motivating NSS volunteers and practicing Yoga.

NSS volunteers performing different asana at their home to keep themselves fit.

NSS volunteers performing Yoga through the trainer-led yoga session telecasted on Doordarshan.