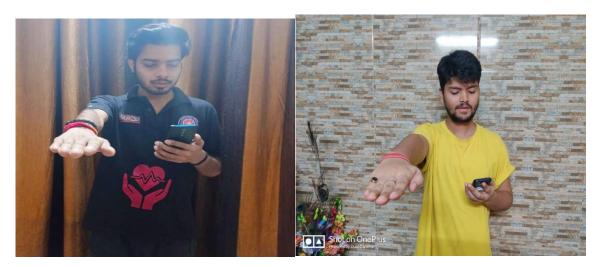

In light of this NSS UNIT of BHARATI VIDYAPEETH (DEEMED TO BE) UNIVERSITY COLLEGE OF ENGINEERING, PUNE celebrated International day of Yoga on 21<sup>st</sup> June 2020 under the guidance of NSS Programme Officer*DR. AMOL KADAM*. Due to social distancing measures adopted, the theme set for this year is "*Yoga at home- Yoga with family*". The theme highlightsthat Yoga is a powerful tool to deal with stress of uncertainity and isolation and helps maintaining physical well being. NSS volunteers followed the trainer-led Yoga session telecasted on Doordarshan by Ministry of AYUSH at 6:30 in the morning.

NSS program officer Dr. AMOL KADAM motivating NSS volunteers and practicing Yoga.

NSS volunteers performing different asana at their home to keep themselves fit.

NSS volunteers performing Yoga through the trainer-led yoga session telecasted on Doordarshan.

Owing to the Covid-19 pandemics NSS volunteers performed Yoga through digital platform.

"Yoga helps to relieve stress and keeps the mind calm."