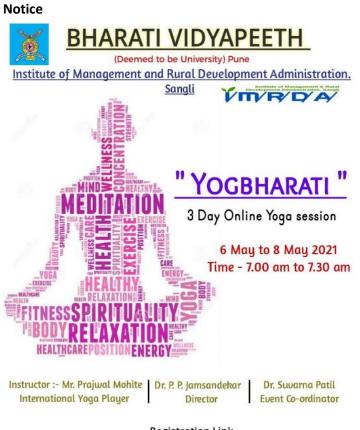

#### "YOGA AT HOME-YOGA WITH FAMILY"

Yoga is a mind and body practice with historical origins in ancient Indian philosophy. The word yoga is derived from the Sanskrit word 'Yuj' which means to join or unite. Yoga is believed to have evolved during the period of Golden age.

In light of this NSS UNIT of BHARATI VIDYAPEETH (DEEMED TO BE) UNIVERSITY COLLEGE OF ENGINEERING, PUNE celebrated International day of Yoga on 21<sup>st</sup> June 2020 under the guidance of NSS Programme Officer*DR. AMOL KADAM*. Due to social distancing measures adopted, the theme set for this year is "*Yoga at home- Yoga with family*". The theme highlightsthat Yoga is a powerful tool to deal with stress of uncertainity and isolation and helps maintaining physical well being. NSS volunteers followed the trainer-led Yoga session telecasted on Doordarshan by Ministry of AYUSH at 6:30 in the morning.