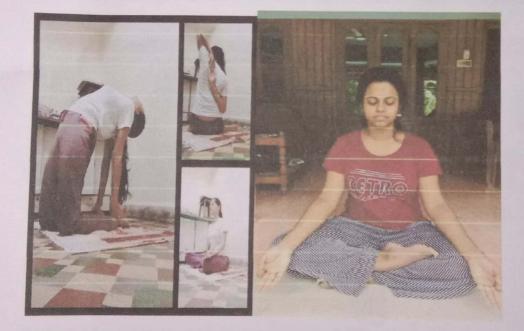

In light of this NSS UNIT of BHARATI VIDYAPEETH (DEEMED TO BE) UNIVERSITY COLLEGE OF ENGINEERING, PUNE celebrated International day of Yoga on 21<sup>st</sup> June 2020 under the guidance of NSS Programme Officer*DR. AMOL KADAM*. Due to social distancing measures adopted, the theme set for this year is "*Yoga at home- Yoga with family*". The theme highlightsthat Yoga is a powerful tool to deal with stress of uncertainity and isolation and helps maintaining physical well being. NSS volunteers followed the trainer-led Yoga session telecasted on Doordarshan by Ministry of AYUSH at 6:30 in the morning.

NSS program officer Dr. AMOL KADAM motivating NSS volunteers and practicing Yoga.

NSS volunteers performing different asana at their home to keep themselves fit.

NSS volunteers performing Yoga through the trainer-led yoga session telecasted on Doordarshan.

Owing to the Covid-19 pandemics NSS volunteers performed Yoga through digital platform.

"Yoga helps to relieve stress and keeps the mind calm."