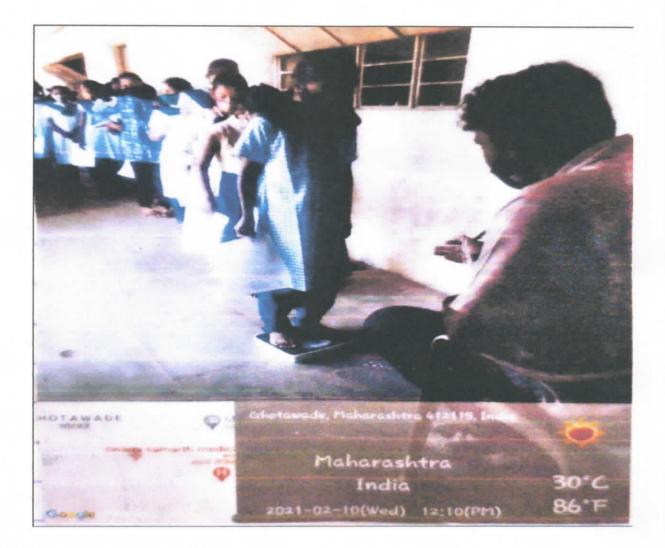

In light of this NSS UNIT of BHARATI VIDYAPEETH (DEEMED TO BE) UNIVERSITY COLLEGE OF ENGINEERING, PUNE celebrated International day of Yoga on 21<sup>st</sup> June 2020 under the guidance of NSS Programme Officer*DR. AMOL KADAM*. Due to social distancing measures adopted, the theme set for this year is "*Yoga at home- Yoga with family*". The theme highlightsthat Yoga is a powerful tool to deal with stress of uncertainity and isolation and helps maintaining physical well being. NSS volunteers followed the trainer-led Yoga session telecasted on Doordarshan by Ministry of AYUSH at 6:30 in the morning.

NSS program officer Dr. AMOL KADAM motivating NSS volunteers and practicing Yoga.

NSS volunteers performing different asana at their home to keep themselves fit.

NSS volunteers performing Yoga through the trainer-led yoga session telecasted on Doordarshan.

Owing to the Covid-19 pandemics NSS volunteers performed Yoga through digital platform.

"Yoga helps to relieve stress and keeps the mind calm."