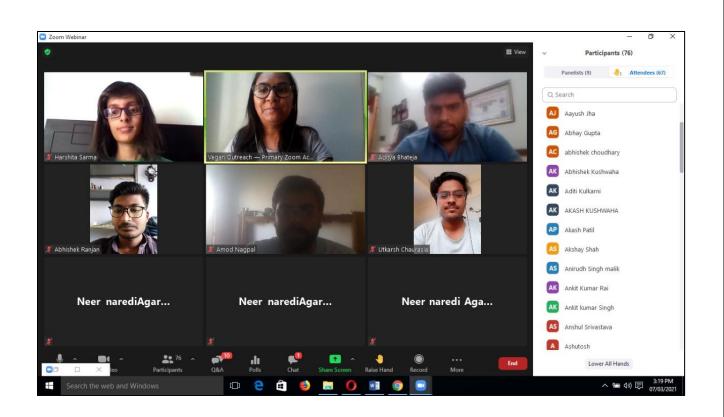

In light of this NSS UNIT of BHARATI VIDYAPEETH (DEEMED TO BE) UNIVERSITY COLLEGE OF ENGINEERING, PUNE celebrated International day of Yoga on 21<sup>st</sup> June 2020 under the guidance of NSS Programme Officer*DR. AMOL KADAM*. Due to social distancing measures adopted, the theme set for this year is "*Yoga at home- Yoga with family*". The theme highlightsthat Yoga is a powerful tool to deal with stress of uncertainity and isolation and helps maintaining physical well being. NSS volunteers followed the trainer-led Yoga session telecasted on Doordarshan by Ministry of AYUSH at 6:30 in the morning.

NSS program officer Dr. AMOL KADAM motivating NSS volunteers and practicing Yoga.

NSS volunteers performing different asana at their home to keep themselves fit.

NSS volunteers performing Yoga through the trainer-led yoga session telecasted on Doordarshan.

Owing to the Covid-19 pandemics NSS volunteers performed Yoga through digital platform.

"Yoga helps to relieve stress and keeps the mind calm."