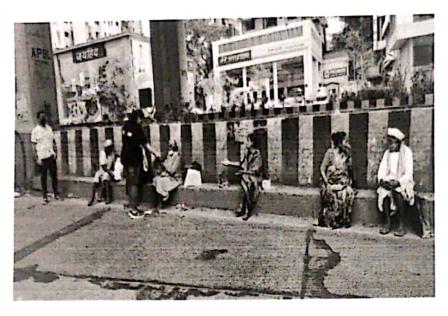

In light of this NSS UNIT of BHARATI VIDYAPEETH (DEEMED TO BE) UNIVERSITY COLLEGE OF ENGINEERING, PUNE celebrated International day of Yoga on 21<sup>st</sup> June 2020 under the guidance of NSS Programme Officer*DR. AMOL KADAM*. Due to social distancing measures adopted, the theme set for this year is "*Yoga at home- Yoga with family*". The theme highlightsthat Yoga is a powerful tool to deal with stress of uncertainity and isolation and helps maintaining physical well being. NSS volunteers followed the trainer-led Yoga session telecasted on Doordarshan by Ministry of AYUSH at 6:30 in the morning.

NSS program officer Dr. AMOL KADAM motivating NSS volunteers and practicing Yoga.

NSS volunteers performing different asana at their home to keep themselves fit.

NSS volunteers performing Yoga through the trainer-led yoga session telecasted on Doordarshan.

Owing to the Covid-19 pandemics NSS volunteers performed Yoga through digital platform.

"Yoga helps to relieve stress and keeps the mind calm."