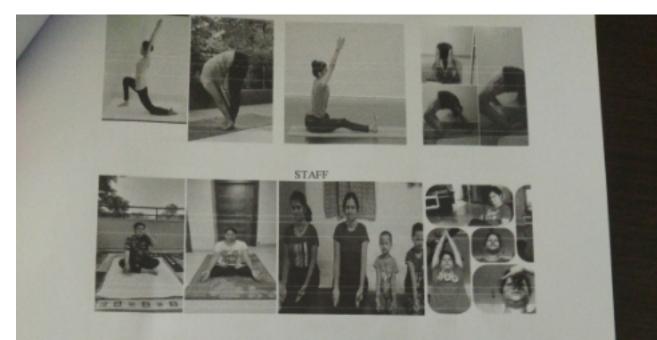

NSS program officer Dr. AMOL KADAM motivating NSS volunteers and practicing Yoga.

NSS volunteers performing different asana at their home to keep themselves fit.

NSS volunteers performing Yoga through the trainer-led yoga session telecasted on Doordarshan.

Owing to the Covid-19 pandemics NSS volunteers performed Yoga through digital platform.

"Yoga helps to relieve stress and keeps the mind calm."