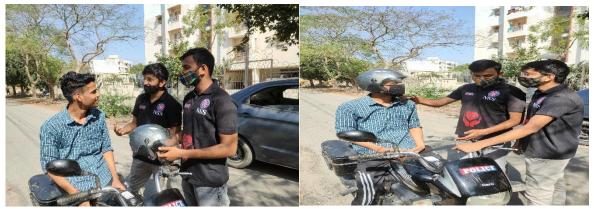

In light of this NSS UNIT of BHARATI VIDYAPEETH (DEEMED TO BE) UNIVERSITY COLLEGE OF ENGINEERING, PUNE celebrated International day of Yoga on 21<sup>st</sup> June 2020 under the guidance of NSS Programme Officer*DR. AMOL KADAM*. Due to social distancing measures adopted, the theme set for this year is "*Yoga at home- Yoga with family*". The theme highlightsthat Yoga is a powerful tool to deal with stress of uncertainity and isolation and helps maintaining physical well being. NSS volunteers followed the trainer-led Yoga session telecasted on Doordarshan by Ministry of AYUSH at 6:30 in the morning.

NSS program officer Dr. AMOL KADAM motivating NSS volunteers and practicing Yoga.

NSS volunteers performing different asana at their home to keep themselves fit.

NSS volunteers performing Yoga through the trainer-led yoga session telecasted on Doordarshan.