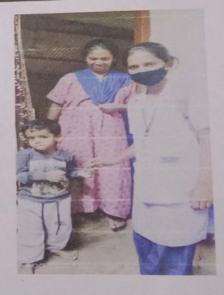

NSS program officer Dr. AMOL KADAM motivating NSS volunteers and practicing Yoga.

NSS volunteers performing different asana at their home to keep themselves fit.

NSS volunteers performing Yoga through the trainer-led yoga session telecasted on Doordarshan.

Owing to the Covid-19 pandemics NSS volunteers performed Yoga through digital platform.

"Yoga helps to relieve stress and keeps the mind calm."