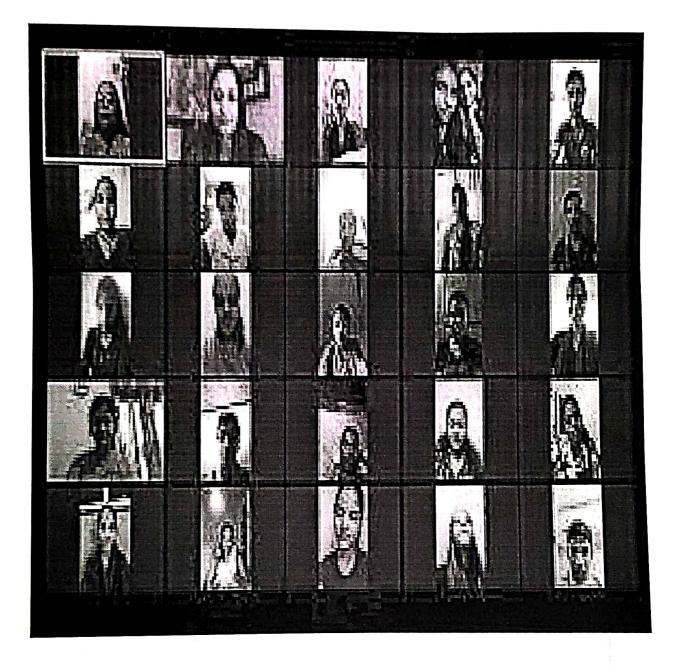

In light of this NSS UNIT of BHARATI VIDYAPEETH (DEEMED TO BE) UNIVERSITY COLLEGE OF ENGINEERING, PUNE celebrated International day of Yoga on 21<sup>st</sup> June 2020 under the guidance of NSS Programme Officer*DR. AMOL KADAM*. Due to social distancing measures adopted, the theme set for this year is "*Yoga at home- Yoga with family*". The theme highlightsthat Yoga is a powerful tool to deal with stress of uncertainity and isolation and helps maintaining physical well being. NSS volunteers followed the trainer-led Yoga session telecasted on Doordarshan by Ministry of AYUSH at 6:30 in the morning.

NSS program officer Dr. AMOL KADAM motivating NSS volunteers and practicing Yoga.

NSS volunteers performing different asana at their home to keep themselves fit.

NSS volunteers performing Yoga through the trainer-led yoga session telecasted on Doordarshan.

Owing to the Covid-19 pandemics NSS volunteers performed Yoga through digital platform.

"Yoga helps to relieve stress and keeps the mind calm."