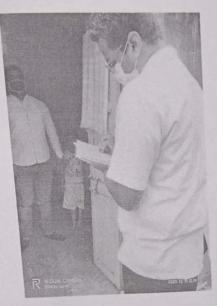

NSS program officer Dr. AMOL KADAM motivating NSS volunteers and practicing Yoga.

NSS volunteers performing different asana at their home to keep themselves fit.

NSS volunteers performing Yoga through the trainer-led yoga session telecasted on Doordarshan.

Owing to the Covid-19 pandemics NSS volunteers performed Yoga through digital platform.

"Yoga helps to relieve stress and keeps the mind calm."