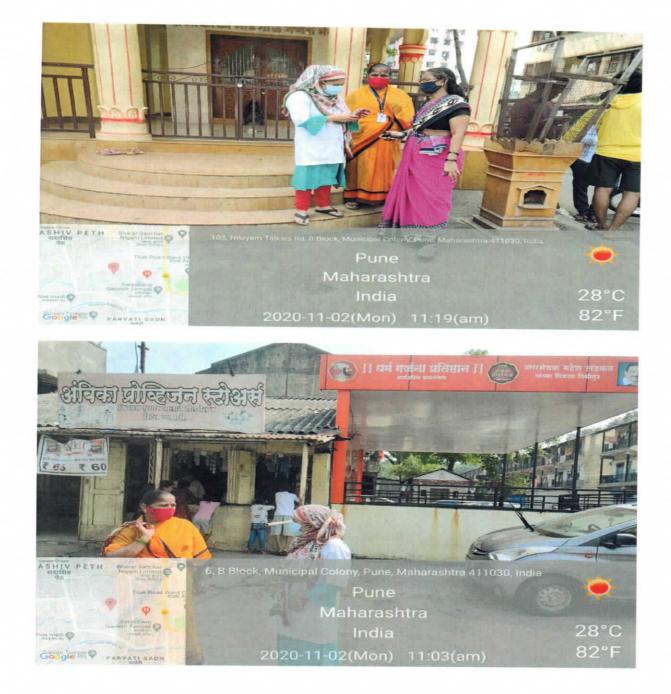

In light of this NSS UNIT of BHARATI VIDYAPEETH (DEEMED TO BE) UNIVERSITY COLLEGE OF ENGINEERING, PUNE celebrated International day of Yoga on 21<sup>st</sup> June 2020 under the guidance of NSS Programme Officer*DR. AMOL KADAM*. Due to social distancing measures adopted, the theme set for this year is "*Yoga at home- Yoga with family*". The theme highlightsthat Yoga is a powerful tool to deal with stress of uncertainity and isolation and helps maintaining physical well being. NSS volunteers followed the trainer-led Yoga session telecasted on Doordarshan by Ministry of AYUSH at 6:30 in the morning.

NSS volunteers emphasized upon the importance of yoga to help the citizens during the world crisis of COVID-19 as Yoga boosts our immunity and is known to cure respiratory disorders.

| NAME         | OF  | MALE        | FEMALE      | TOTAL NO.   | OF |
|--------------|-----|-------------|-------------|-------------|----|
| INSTITUTE    |     | PARTICIPANT | PARTICIPANT | PARTICIPANT |    |
| BHARATI      |     | 17          | 6           | 23          |    |
| VIDYAPEETH   |     |             |             |             |    |
| (DEEMED TO   | BE) |             |             |             |    |
| UNIVERSITY   |     |             |             |             |    |
| COLLEGE      | OF  |             |             |             |    |
| ENGINEERING, |     |             |             |             |    |
| PUNE         |     |             |             |             |    |