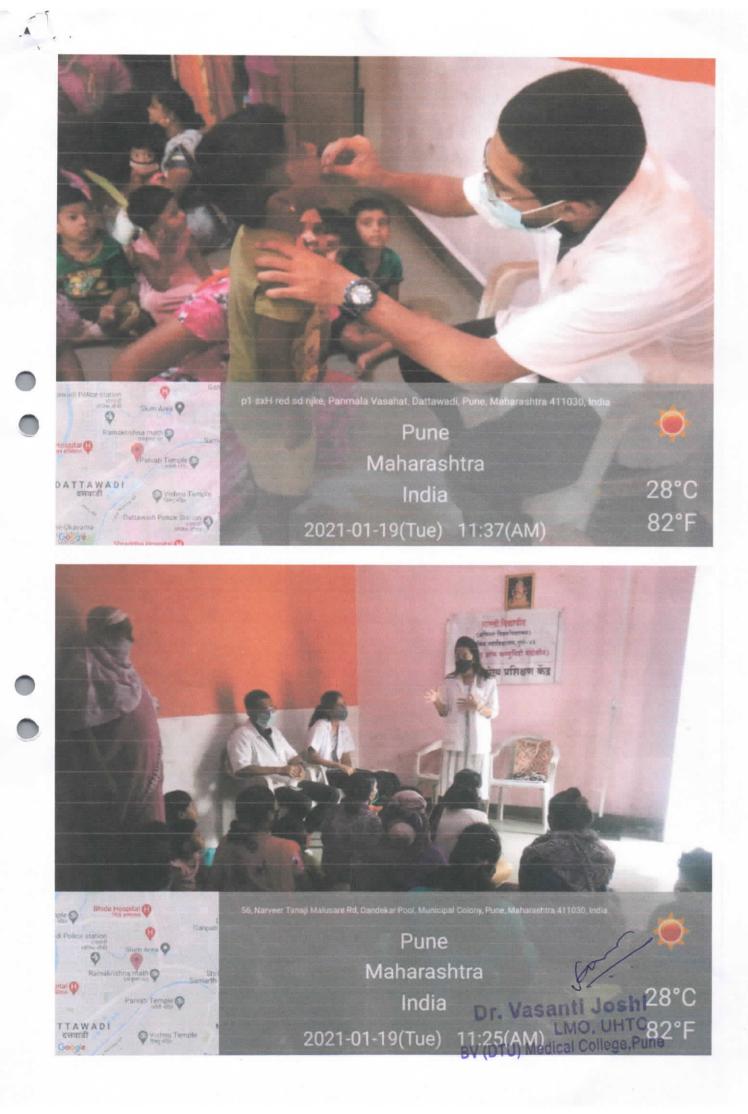

min A was not given to these children 6 months prior to the current dose in order to prevent hyper immunization . Briefing about vitamin A was done for the parents before the initiation of event . Parents were advised not to give vitamin A at any other health care centre for a period of 6 months after receiving this dose .Total 71 children had come for the camp. Their general health checkup was also done . Albendazole syrup was given to the mothers to do the deworming on the next day . The record was also maintained by the anganwadi worker .

Organized by – Dr. Vasanti Joshi Coordinated by – Dr. Neetu (PG) Mrs. Aparna (MSW) Assisted by – Dr. Saloni Dr. Avismita Dr. Omeelsingh

Dr. Vedhbi

Dr. Snehal Katkar

Dr. Apurva

Dr. Sanya

Dr. Vasanti Joshi LMO, UHTC BV (DTU) Medical College, Pune







PHONE NO: 020-24479443

### Health chechkup and vitamin A supplementation camp

Date - 20.1.21

Venue – Anganwadi no – 74

Objective – Urban health training centre , BVDUMC , Pune had organized camp for Health checkup and Vit A supplementation for under 5 children in Anganwadi

Details : A verbal consent from parents was taken for Vit A administration and health checkup . It was also ensured from the anganwadi worker that vitamin A was not given to these children 6 months prior to the current dose in order to prevent hyper immunization . Briefing about vitamin A was done for the parents before the initiation of event . Parents were advised not to give vitamin A at any other health care centre for a period of 6 months after receiving this dose .Total 71 children had come for the camp.