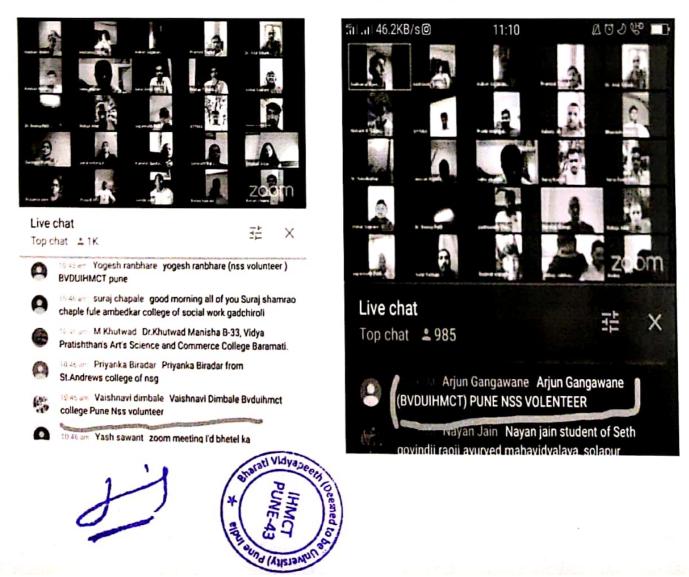

In light of this NSS UNIT of BHARATI VIDYAPEETH (DEEMED TO BE) UNIVERSITY COLLEGE OF ENGINEERING, PUNE celebrated International day of Yoga on 21<sup>st</sup> June 2020 under the guidance of NSS Programme Officer*DR. AMOL KADAM*. Due to social distancing measures adopted, the theme set for this year is "*Yoga at home- Yoga with family*". The theme highlightsthat Yoga is a powerful tool to deal with stress of uncertainity and isolation and helps maintaining physical well being. NSS volunteers followed the trainer-led Yoga session telecasted on Doordarshan by Ministry of AYUSH at 6:30 in the morning.

NSS volunteers emphasized upon the importance of yoga to help the citizens during the world crisis of COVID-19 as Yoga boosts our immunity and is known to cure respiratory disorders.

| NAME         | OF  | MALE        | FEMALE      | TOTAL NO.   | OF |
|--------------|-----|-------------|-------------|-------------|----|
| INSTITUTE    |     | PARTICIPANT | PARTICIPANT | PARTICIPANT |    |
| BHARATI      |     | 17          | 6           | 23          |    |
| VIDYAPEETH   |     |             |             |             |    |
| (DEEMED TO   | BE) |             |             |             |    |
| UNIVERSITY   |     |             |             |             |    |
| COLLEGE      | OF  |             |             |             |    |
| ENGINEERING, |     |             |             |             |    |
| PUNE         |     |             |             |             |    |

NSS program officer Dr. AMOL KADAM motivating NSS volunteers and practicing Yoga.

NSS volunteers performing different asana at their home to keep themselves fit.

NSS volunteers performing Yoga through the trainer-led yoga session telecasted on Doordarshan.

Owing to the Covid-19 pandemics NSS volunteers performed Yoga through digital platform.

"Yoga helps to relieve stress and keeps the mind calm."