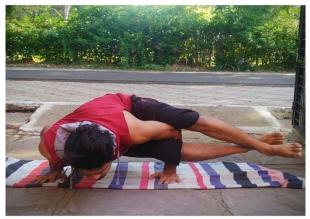

NSS program officer Dr. AMOL KADAM motivating NSS volunteers and practicing Yoga.

NSS volunteers performing different asana at their home to keep themselves fit.

NSS volunteers performing Yoga through the trainer-led yoga session telecasted on Doordarshan.