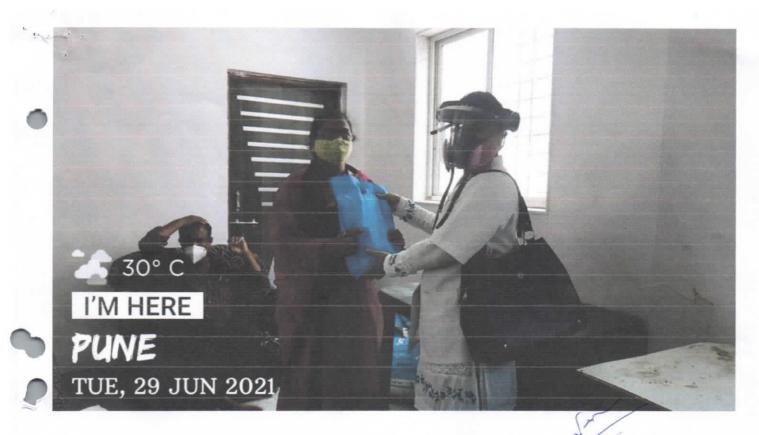

in Anganwadi . We have received the medical accessories from World Youth Heart Federation for the distribution of goods in the slums like Dandekar bridge , Panmala . Ambiloda , Joshiwada , Poolachwadi .

| Sr.<br>No. | Item Description  | Quantity  |  |
|------------|-------------------|-----------|--|
| 1.         | Sanitizer bottles |           |  |
|            | 500 ml bottles    | 80        |  |
|            | 5 Litre container | 5         |  |
| 2.         | Hand wash bottles | 220       |  |
| 3.         | Face shield       | 150       |  |
| 4.         | Gloves            | 300 pairs |  |

Organized by - Dr. Vasanti Joshi

Coordinated by - Mrs. Aparna (MSW)

Assisted by(Interns ) - Dr. Sheetal , Dr. Shantanu , Dr. Anehal , Dr. Amol Kumar

Or. Vasan BV (DTU) Medical College, Pune



Dr. Vasanti Joshi LMO, UHTC BV (DTU) Medical College,Pune







#### 3.6.3 and 3.6.1. Bharati Vidayapeeth (Deemed to be University) Dental College and Hospital, Pune National Service Scheme <u>Annual Report</u> 2020-2021

| Sr<br>.N<br>o | Date                                                | Event                                                       | Details of the Event                                                                                                                                                                                                                                                                                                |
|---------------|-----------------------------------------------------|------------------------------------------------------------