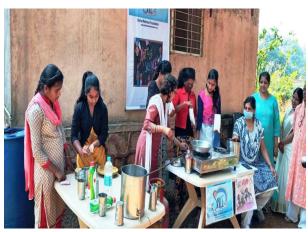

In light of this NSS UNIT of BHARATI VIDYAPEETH (DEEMED TO BE) UNIVERSITY COLLEGE OF ENGINEERING, PUNE celebrated International day of Yoga on 21<sup>st</sup> June 2020 under the guidance of NSS Programme Officer*DR. AMOL KADAM*. Due to social distancing measures adopted, the theme set for this year is "*Yoga at home- Yoga with family*". The theme highlightsthat Yoga is a powerful tool to deal with stress of uncertainity and isolation and helps maintaining physical well being. NSS volunteers followed the trainer-led Yoga session telecasted on Doordarshan by Ministry of AYUSH at 6:30 in the morning.

NSS volunteers emphasized upon the importance of yoga to help the citizens during the world crisis of COVID-19 as Yoga boosts our immunity and is known to cure respiratory disorders.

| NAME         | OF  | MALE        | FEMALE      | TOTAL NO.   | OF |
|--------------|-----|-------------|-------------|-------------|----|
| INSTITUTE    |     | PARTICIPANT | PARTICIPANT | PARTICIPANT |    |
| BHARATI      |     | 17          | 6           | 23          |    |
| VIDYAPEETH   |     |             |             |             |    |
| (DEEMED TO   | BE) |             |             |             |    |
| UNIVERSITY   |     |             |             |             |    |
| COLLEGE      | OF  |             |             |             |    |
| ENGINEERING, |     |             |             |             |    |
| PUNE         |     |             |             |             |    |

NSS program officer Dr. AMOL KADAM motivating NSS volunteers and practicing Yoga.

NSS volunteers performing different asana at their home to keep themselves fit.

NSS volunteers performing Yoga through the trainer-led yoga session telecasted on Doordarshan.