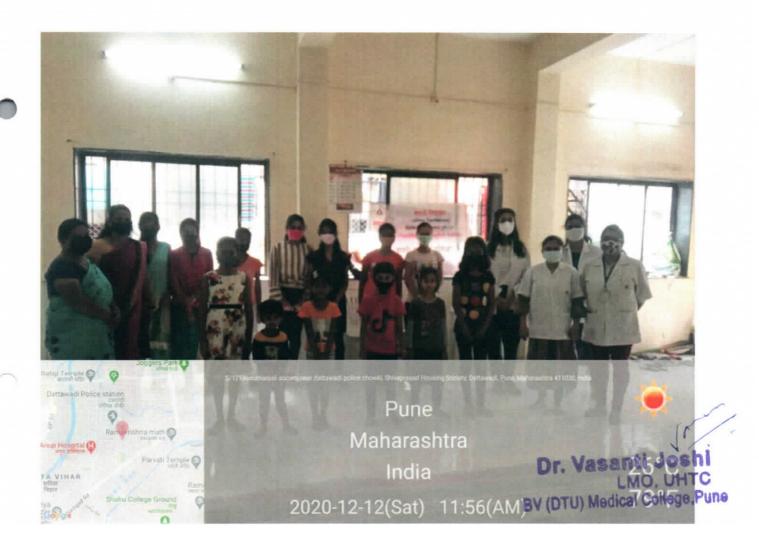

In light of this NSS UNIT of BHARATI VIDYAPEETH (DEEMED TO BE) UNIVERSITY COLLEGE OF ENGINEERING, PUNE celebrated International day of Yoga on 21<sup>st</sup> June 2020 under the guidance of NSS Programme Officer*DR. AMOL KADAM*. Due to social distancing measures adopted, the theme set for this year is "*Yoga at home- Yoga with family*". The theme highlightsthat Yoga is a powerful tool to deal with stress of uncertainity and isolation and helps maintaining physical well being. NSS volunteers followed the trainer-led Yoga session telecasted on Doordarshan by Ministry of AYUSH at 6:30 in the morning.

NSS volunteers emphasized upon the importance of yoga to help the citizens during the world crisis of COVID-19 as Yoga boosts our immunity and is known to cure respiratory disorders.

| NAME         | OF  | MALE        | FEMALE      | TOTAL NO.   | OF |
|--------------|-----|-------------|-------------|-------------|----|
| INSTITUTE    |     | PARTICIPANT | PARTICIPANT | PARTICIPANT |    |
| BHARATI      |     | 17          | 6           | 23          |    |
| VIDYAPEETH   |     |             |             |             |    |
| (DEEMED TO   | BE) |             |             |             |    |
| UNIVERSITY   |     |             |             |             |    |
| COLLEGE      | OF  |             |             |             |    |
| ENGINEERING, |     |             |             |             |    |
| PUNE         |     |             |             |             |    |