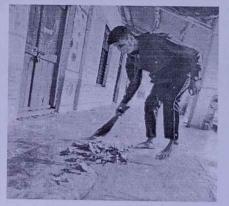

NSS program officer Dr. AMOL KADAM motivating NSS volunteers and practicing Yoga.

NSS volunteers performing different asana at their home to keep themselves fit.

NSS volunteers performing Yoga through the trainer-led yoga session telecasted on Doordarshan.

Owing to the Covid-19 pandemics NSS volunteers performed Yoga through digital platform.

"Yoga helps to relieve stress and keeps the mind calm."