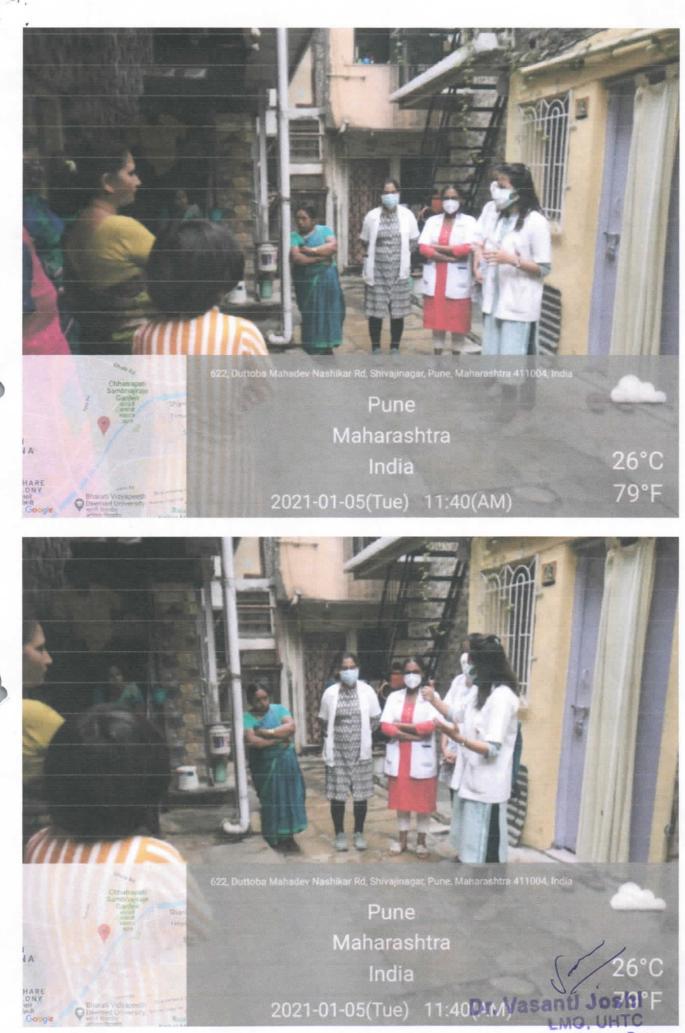

ed.

Dr. Vasanti Joshi

BV (DTU) Medical College, Pune

LMO, UHTC



3. To give information about the prevention of the disease.

#### Activities :

Health talk was give on diabetes and information was given on the cause , clinical features and screening of diabetes . Information was given on organs affected because of diabetes and the complications that occurs as a result of progression of disease . Queries were answered and Men and Women above the age of 40 years were counselled and encouraged to come for screening . Door to door information was given for screening .

Duration of Activity -: 1 hour 11:00 am - 12:00pm

Beneficiaries - 20

Conducted by - Dr. Vasanti Joshi

Coordinated by – Mrs. Aparna Kulkarni (MSW)

Assisted by (intern)- Dr. Saloni

Dr. Avismita

Dr. Niharika

Dr. Suraj



BV (DTU) Medical College, Pune



PHONE NO: 020-24479443

General health checkup camp for pediatric age group and

### vitamin – A supplementation programme

**Introduction** – Health checkup camp for pediatric age group was conducted to screen all the children's for diseases and deficiency of vitamin and mineral and provide them healthy life .

Venue - UHTC

Date - 6/01/21

**Objectives**:

- 1. To screen maximum children for diseases and deficiencies
- 2. TO spread awareness about health and health related issues .
- 3. To administer Vitamin A to children .

Dr. Vasanti Joshi LMO, UHTC BV (DTU) Medical Cellege,Pune





.

tenaisance Complex, Jangali Maharaj Rd, Deccan Gymkhana, Pune, Maharashtra 411004, India

Pune Maharashtra

India Dr. Vasanti Joshi 820°, FUHTC 2021-01-06(Wed) 11:49