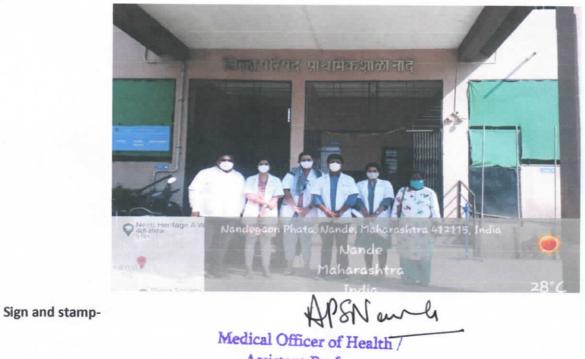

G)

### Name of Students participating -

- Dr. Isha Birdi
- Dr. Saurabh Rai
- Dr. Divisha Pandya
- Dr. Shruti Patel
- Dr. Saroj Sharma

### Total no. Of students/ Interns participating- 5

### No. of beneficiaries- 30

### Short summary of activity-

- Today we visited ZP Govt. school for spreading awareness about HIV/AIDS and COVID-19 for students of class X.
- We educated them about the spread of AIDS and encouraged them to spread the awareness about the same.
- The interactive session was proceeded by pictorial descriptions like charts, posters, etc about AIDS and taught them about hand hygiene techniques like SUIMAN.
- We also talked about COVID-19, its transmission, symptoms, preventive measures etc.
- Taught them about masks, social distancing and sanitation

### Geotagged photos-



Assistant Professor Bharati Vidyapeeth Medical College Rural Hospital and Training Centre Lavale, Tal. Mulshi, Dist. Pune-412 115

Attachments-

- Letter of collaborating agency- NA
- Feedback / Comments( if any) advised them about prevention and control of AIDS and COVID-19. Advised them about sanitation, social distancing and using masks.



PHONE NO: 020-24479443

## SCHOOL HEALTH CHECKUP - Hb ESTIMATION

Venue – Bharati School

Date – 7.12.20

Acitivity – General health checkup was done for school going adolescent girls . Their Hb levels were estimated and dietary counselling was done .

Benificiaries – 6

Conducted by - Dr. Vasanti Joshi

Coordinated by - Mrs. Aparna Kulakarni (MSW)

Assisted by - Dr. Trishna and Dr. Sana and one intern

Dr. Vasanti Joshi LMO, UHTC BV (DTU) Medical