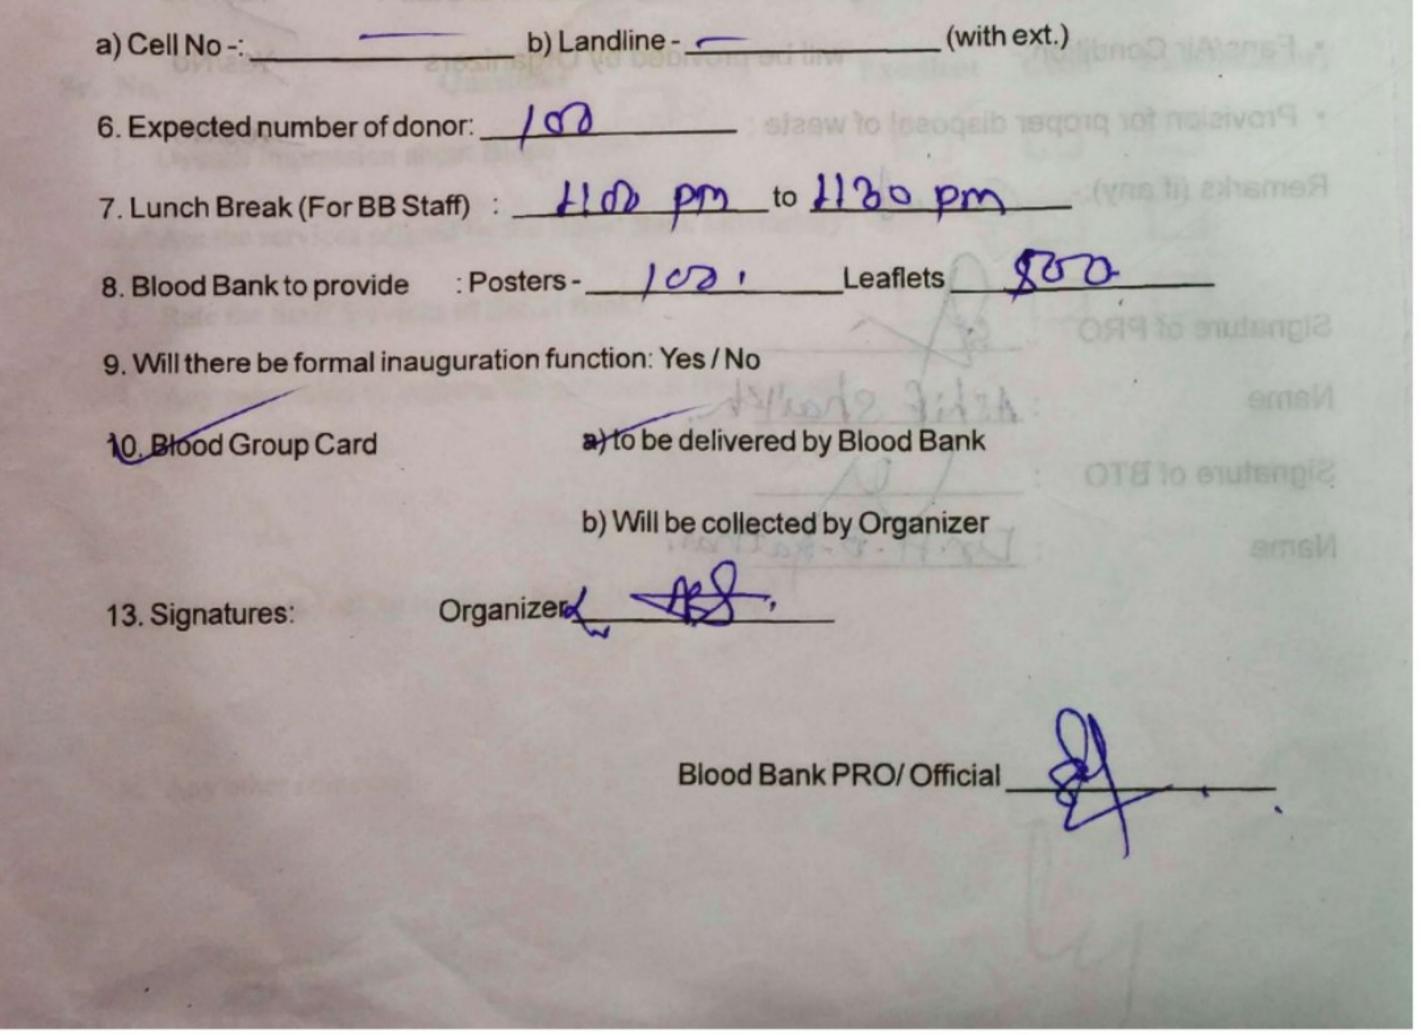

in Sawant        | Driver       |  |  |
| 14                                        | Mr. Ajinkya Gosavi       | MPW          |  |  |
| 15                                        | Mr. Pandurang Bodke      | MPW          |  |  |
| 16                                        | Mr. Ankush Pawar         | MPW          |  |  |

### BHRC/BBOM/F/03



# Bharati Vidyapeeth Medical Foundation's Bharati Hospital BLOOD BANK

Pune - Satara Road, Dhankawadi, Pune - 411043. Ph.: 020 - 40555555 Ext. 565 E-Mail -: bhbloodbank@gmail.com

## **BLOOD DONATION CAMP FORM**

1. Camp Organizer's Name : Nitin Balashabeb Ingul Kon 2. Organizers Address (Along with nearest land mark): - AIP Kath Kam Hadi Tal: Bhox Pist 1 pune : 9130 AM toj- 3:30 18/06/7 3. Camp Date & Timing 9764895850 4. Contact Person 5. Email ID





**BVUMCHRC/BBOM/F/13** 

### YOUR FEEDBACK IS IMPORTANT TO US!

Date: -18/06/2024

Unsatisfactory

| Name of Organizer: - | Nitin   | Ingelken  |            |   |
|----------------------|---------|-----------|------------|---|
| Address:- AIP Ka     | mthaeli | Tal' Bhoz | Dist: pune | 3 |
| Mobile Number: -     |         |           | ,          |   |
| Date of Camp:-       |         |           |            |   |
|                      |         |           |            |   |

| Sr. | No. | Questions                    |  |  |
|-----|-----|------------------------------|--|--|
|     | 1 0 | impression about Blood Bank? |  |  |

- 1. Overall impression about blood bank?
- 2. Are the services offered by the Blood Bank satisfactory?
- 3. Rate the Staff Services of Blood Bank?
- 4. Any s