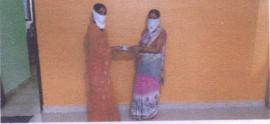

In light of this NSS UNIT of BHARATI VIDYAPEETH (DEEMED TO BE) UNIVERSITY COLLEGE OF ENGINEERING, PUNE celebrated International day of Yoga on 21<sup>st</sup> June 2020 under the guidance of NSS Programme Officer*DR. AMOL KADAM*. Due to social distancing measures adopted, the theme set for this year is "*Yoga at home- Yoga with family*". The theme highlightsthat Yoga is a powerful tool to deal with stress of uncertainity and isolation and helps maintaining physical well being. NSS volunteers followed the trainer-led Yoga session telecasted on Doordarshan by Ministry of AYUSH at 6:30 in the morning.

NSS program officer Dr. AMOL KADAM motivating NSS volunteers and practicing Yoga.

NSS volunteers performing different asana at their home to keep themselves fit.

NSS volunteers performing Yoga through the trainer-led yoga session telecasted on Doordarshan.

Owing to the Covid-19 pandemics NSS volunteers performed Yoga through digital platform.

"Yoga helps to relieve stress and keeps the mind calm."