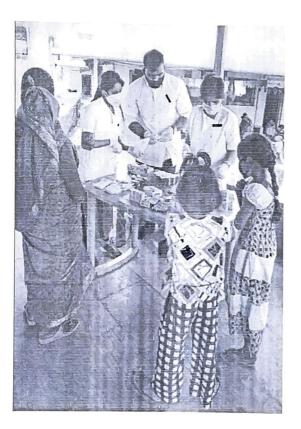

NSS program officer Dr. AMOL KADAM motivating NSS volunteers and practicing Yoga.

NSS volunteers performing different asana at their home to keep themselves fit.

NSS volunteers performing Yoga through the trainer-led yoga session telecasted on Doordarshan.

Owing to the Covid-19 pandemics NSS volunteers performed Yoga through digital platform.

"Yoga helps to relieve stress and keeps the mind calm."