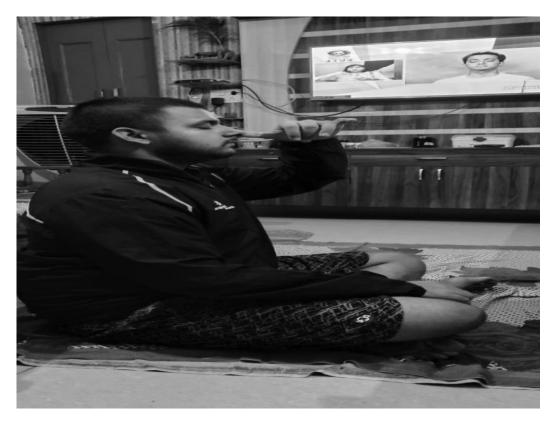

In light of this NSS UNIT of BHARATI VIDYAPEETH (DEEMED TO BE) UNIVERSITY COLLEGE OF ENGINEERING, PUNE celebrated International day of Yoga on 21<sup>st</sup> June 2020 under the guidance of NSS Programme Officer*DR. AMOL KADAM*. Due to social distancing measures adopted, the theme set for this year is "*Yoga at home- Yoga with family*". The theme highlightsthat Yoga is a powerful tool to deal with stress of uncertainity and isolation and helps maintaining physical well being. NSS volunteers followed the trainer-led Yoga session telecasted on Doordarshan by Ministry of AYUSH at 6:30 in the morning.

NSS program officer Dr. AMOL KADAM motivating NSS volunteers and practicing Yoga.

NSS volunteers performing different asana at their home to keep themselves fit.

NSS volunteers performing Yoga through the trainer-led yoga session telecasted on Doordarshan.