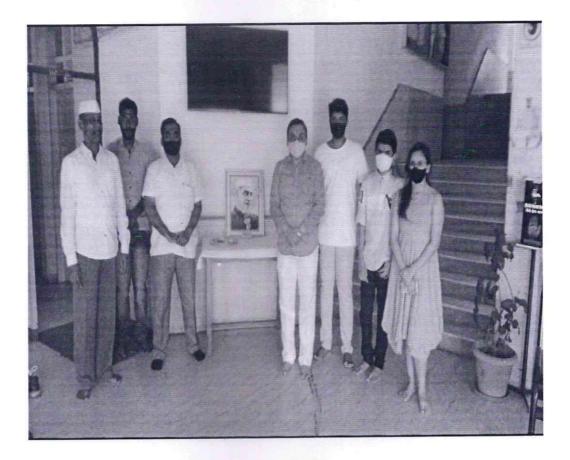

In light of this NSS UNIT of BHARATI VIDYAPEETH (DEEMED TO BE) UNIVERSITY COLLEGE OF ENGINEERING, PUNE celebrated International day of Yoga on 21<sup>st</sup> June 2020 under the guidance of NSS Programme Officer*DR. AMOL KADAM*. Due to social distancing measures adopted, the theme set for this year is "*Yoga at home- Yoga with family*". The theme highlightsthat Yoga is a powerful tool to deal with stress of uncertainity and isolation and helps maintaining physical well being. NSS volunteers followed the trainer-led Yoga session telecasted on Doordarshan by Ministry of AYUSH at 6:30 in the morning.

NSS program officer Dr. AMOL KADAM motivating NSS volunteers and practicing Yoga.

NSS volunteers performing different asana at their home to keep themselves fit.

NSS volunteers performing Yoga through the trainer-led yoga session telecasted on Doordarshan.