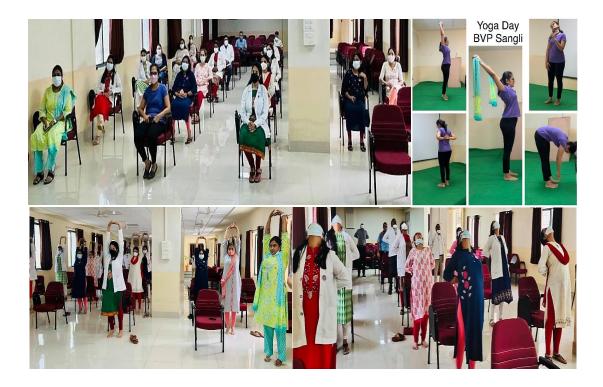

In light of this NSS UNIT of BHARATI VIDYAPEETH (DEEMED TO BE) UNIVERSITY COLLEGE OF ENGINEERING, PUNE celebrated International day of Yoga on 21<sup>st</sup> June 2020 under the guidance of NSS Programme Officer*DR. AMOL KADAM*. Due to social distancing measures adopted, the theme set for this year is "*Yoga at home- Yoga with family*". The theme highlightsthat Yoga is a powerful tool to deal with stress of uncertainity and isolation and helps maintaining physical well being. NSS volunteers followed the trainer-led Yoga session telecasted on Doordarshan by Ministry of AYUSH at 6:30 in the morning.

NSS volunteers emphasized upon the importance of yoga to help the citizens during the world crisis of COVID-19 as Yoga boosts our immunity and is known to cure respiratory disorders.

| NAME         | OF  | MALE        | FEMALE      | TOTAL NO.   | OF |
|--------------|-----|-------------|-------------|-------------|----|
| INSTITUTE    |     | PARTICIPANT | PARTICIPANT | PARTICIPANT |    |
| BHARATI      |     | 17          | 6           | 23          |    |
| VIDYAPEETH   |     |             |             |             |    |
| (DEEMED TO   | BE) |             |             |             |    |
| UNIVERSITY   |     |             |             |             |    |
| COLLEGE      | OF  |             |             |             |    |
| ENGINEERING, |     |             |             |             |    |
| PUNE         |     |             |             |             |    |

NSS program officer Dr. AMOL KADAM motivating NSS volunteers and practicing Yoga.

NSS volunteers performing different asana at their home to keep themselves fit.

NSS volunteers performing Yoga through the trainer-led yoga session telecasted on Doordarshan.

Owing to the Covid-19 pandemics NSS volunteers performed Yoga through digital platform.

"Yoga helps to relieve stress and keeps the mind calm."