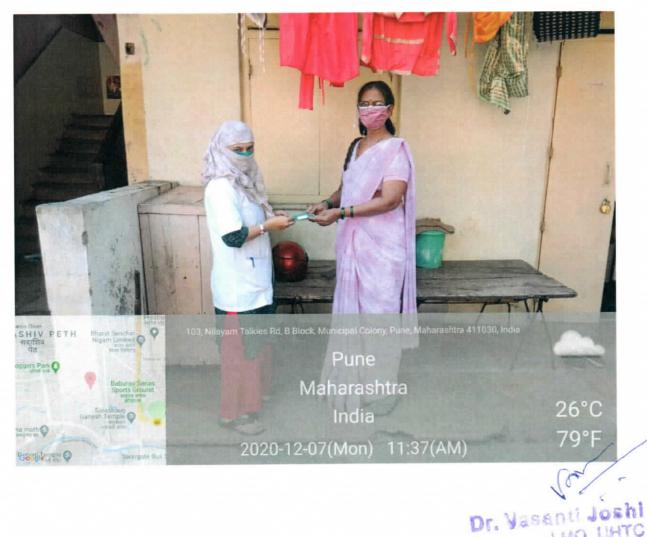

a and Dr. Sana and one intern

Dr. Vasanti Joshi LMO, UHTC BV (DTU) Medical College, Pune

Page 1 of 1



Dr. Vasanti Joshi

LMO, UHTC BV (DTU) Medical College,Pune BHARATI VIDYAPEETH UNIVERSITY MEDICAL COLLEGE, PUNE



# **URBAN HEALTH & TRAINING CENTRE**

(M. G. HOSPITAL)

Sadashiv Peth, Pune - 411 030. Phone: 020 - 24479443

Ref.:

Date :

## MASK DISTRIBUTION IN COMMUNITY

Venue: 99, 100, 95, 94, 89, 90, 91, 85, 86, 87

Date: 07/12/20

Activity: Mask distribution was done among Anganwadi workers and Anganwadi helpers. Activities were planned for upcoming week in all these anganwadis.

Beneficiaries: 20

Conducted by: Dr.Vasanti Joshi

Coordinated by: Mrs. Aparna Kulkarni (MSW)

Assisted by: Dr. Trishna mohanty (PG)

Dr. Vasanti LMO, UHTC BV (DTU) Medical Collece, Punel

Page 1 of 2





LMO, UHTC RV (DTU) Mad cal College Pune



PHONE NO: 020-24479443

## HEALTH TALK ON MENSTRUAL HYGIENE AND ADOLESCENT HEALTH

Venue – Anganwadi – 82

Date - 12.12.20

Activity – Health talk on adolescent health was given to girls coming to anganwadi . Information focussing on menstrual hygiene was given .

How to maintain hygiene and sanitation , No of sanitary napkins to be used per day , how to dispose off the napkins etc. was discussed and queries were answered

Benificiaries – 15 Conduted by – Dr. Vasanti Joshi Coordinated by – Mrs. Aparna (MSW) Assisted by – Dr. Trishna (PG) and 3 interns

Dr. Vasanti Joshi LMO, UHTC BV (DTU) Medical College, Puna







PHONE NO: 020-24479443

## IMMUNIZATION AND CONTRACEPTIVE SURVEY

Venue – Rajendra Nagar

Date - 9.12.20

Activity – Health survey