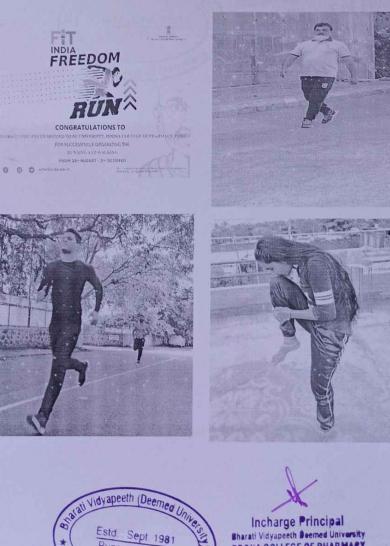

In light of this NSS UNIT of BHARATI VIDYAPEETH (DEEMED TO BE) UNIVERSITY COLLEGE OF ENGINEERING, PUNE celebrated International day of Yoga on 21<sup>st</sup> June 2020 under the guidance of NSS Programme Officer*DR. AMOL KADAM*. Due to social distancing measures adopted, the theme set for this year is "*Yoga at home- Yoga with family*". The theme highlightsthat Yoga is a powerful tool to deal with stress of uncertainity and isolation and helps maintaining physical well being. NSS volunteers followed the trainer-led Yoga session telecasted on Doordarshan by Ministry of AYUSH at 6:30 in the morning.

NSS program officer Dr. AMOL KADAM motivating NSS volunteers and practicing Yoga.

NSS volunteers performing different asana at their home to keep themselves fit.

NSS volunteers performing Yoga through the trainer-led yoga session telecasted on Doordarshan.