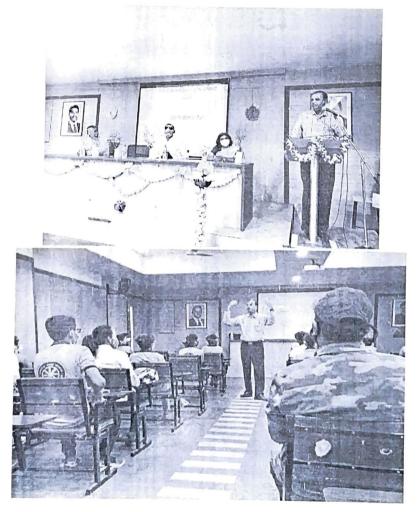

In light of this NSS UNIT of BHARATI VIDYAPEETH (DEEMED TO BE) UNIVERSITY COLLEGE OF ENGINEERING, PUNE celebrated International day of Yoga on 21<sup>st</sup> June 2020 under the guidance of NSS Programme Officer*DR. AMOL KADAM*. Due to social distancing measures adopted, the theme set for this year is "*Yoga at home- Yoga with family*". The theme highlightsthat Yoga is a powerful tool to deal with stress of uncertainity and isolation and helps maintaining physical well being. NSS volunteers followed the trainer-led Yoga session telecasted on Doordarshan by Ministry of AYUSH at 6:30 in the morning.