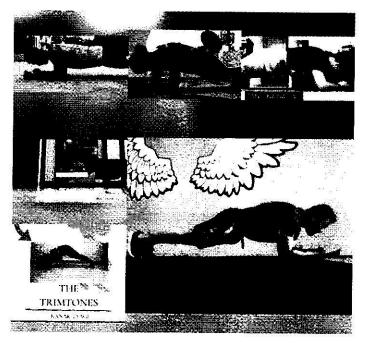

In light of this NSS UNIT of BHARATI VIDYAPEETH (DEEMED TO BE) UNIVERSITY COLLEGE OF ENGINEERING, PUNE celebrated International day of Yoga on 21<sup>st</sup> June 2020 under the guidance of NSS Programme Officer*DR. AMOL KADAM*. Due to social distancing measures adopted, the theme set for this year is "*Yoga at home- Yoga with family*". The theme highlightsthat Yoga is a powerful tool to deal with stress of uncertainity and isolation and helps maintaining physical well being. NSS volunteers followed the trainer-led Yoga session telecasted on Doordarshan by Ministry of AYUSH at 6:30 in the morning.

NSS program officer Dr. AMOL KADAM motivating NSS volunteers and practicing Yoga.

NSS volunteers performing different asana at their home to keep themselves fit.

NSS volunteers performing Yoga through the trainer-led yoga session telecasted on Doordarshan.

Owing to the Covid-19 pandemics NSS volunteers performed Yoga through digital platform.

"Yoga helps to relieve stress and keeps the mind calm."