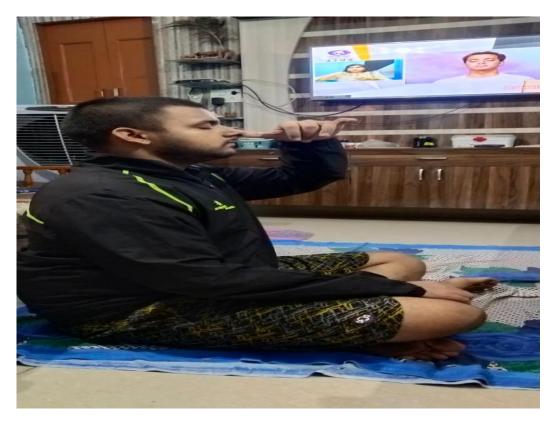

In light of this NSS UNIT of BHARATI VIDYAPEETH (DEEMED TO BE) UNIVERSITY COLLEGE OF ENGINEERING, PUNE celebrated International day of Yoga on 21<sup>st</sup> June 2020 under the guidance of NSS Programme Officer*DR. AMOL KADAM*. Due to social distancing measures adopted, the theme set for this year is "*Yoga at home- Yoga with family*". The theme highlightsthat Yoga is a powerful tool to deal with stress of uncertainity and isolation and helps maintaining physical well being. NSS volunteers followed the trainer-led Yoga session telecasted on Doordarshan by Ministry of AYUSH at 6:30 in the morning.

NSS program officer Dr. AMOL KADAM motivating NSS volunteers and practicing Yoga.

NSS volunteers performing different asana at their home to keep themselves fit.

NSS volunteers performing Yoga through the trainer-led yoga session telecasted on Doordarshan.