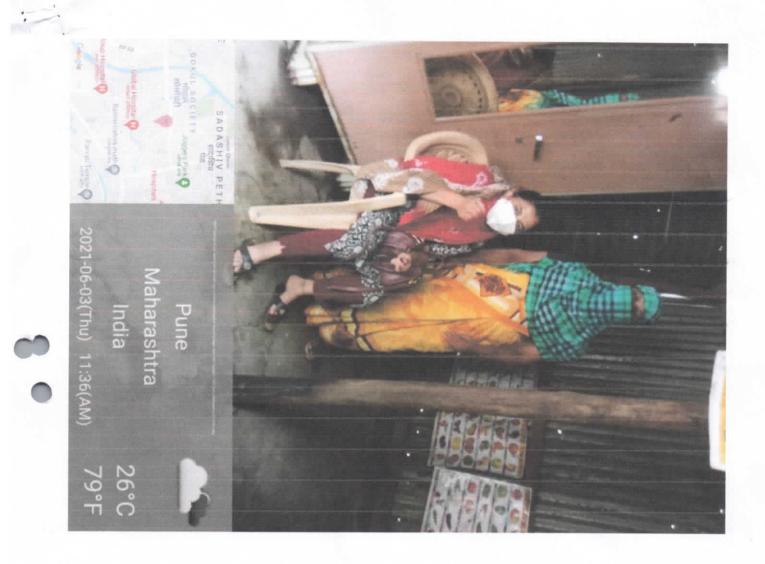

NSS program officer Dr. AMOL KADAM motivating NSS volunteers and practicing Yoga.

NSS volunteers performing different asana at their home to keep themselves fit.

NSS volunteers performing Yoga through the trainer-led yoga session telecasted on Doordarshan.

Owing to the Covid-19 pandemics NSS volunteers performed Yoga through digital platform.

"Yoga helps to relieve stress and keeps the mind calm."