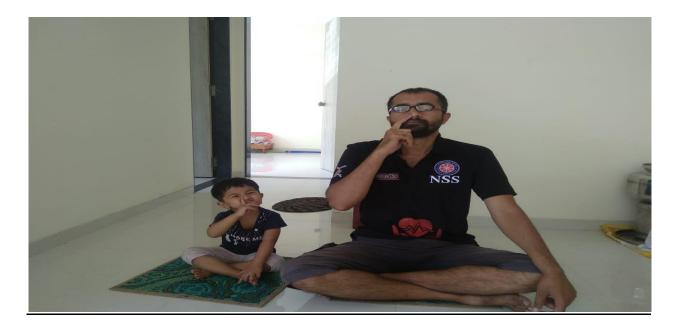

In light of this NSS UNIT of BHARATI VIDYAPEETH (DEEMED TO BE) UNIVERSITY COLLEGE OF ENGINEERING, PUNE celebrated International day of Yoga on 21<sup>st</sup> June 2020 under the guidance of NSS Programme Officer*DR. AMOL KADAM*. Due to social distancing measures adopted, the theme set for this year is "*Yoga at home- Yoga with family*". The theme highlightsthat Yoga is a powerful tool to deal with stress of uncertainity and isolation and helps maintaining physical well being. NSS volunteers followed the trainer-led Yoga session telecasted on Doordarshan by Ministry of AYUSH at 6:30 in the morning.

NSS program officer Dr. AMOL KADAM motivating NSS volunteers and practicing Yoga.

NSS volunteers performing different asana at their home to keep themselves fit.

NSS volunteers performing Yoga through the trainer-led yoga session telecasted on Doordarshan.