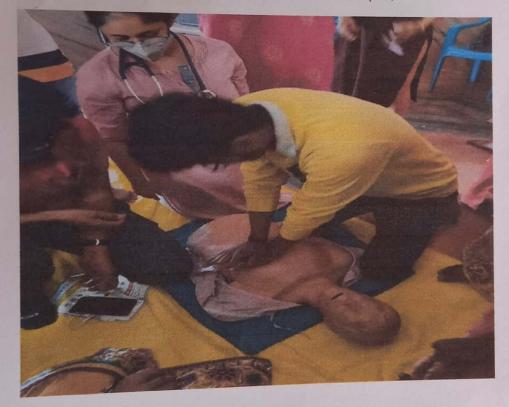

ity of Pune (India) Yashwantreo Mohite Inst. of Management KARAD.



Inauguration session of camp at Nandlapur



Dr. Rajesh Kanthe, Director, has encouraged the student through his speech.



DIRECTOR BHARATI VIDYAPEETH Deemed to be University of Pune (India) Yashwantrao Mohite Inst. of Management KARAD.



Eye check up camp held at Nandlapur for villagers by Lions eye Hospital, Karad





DIRECIUR

BHARATI VIDYAPEETH Deemed to be University of Pune (India) Yashwantrao Mohite Inst. of Management KARAD.



Road safety programme was conducted by Mrs. VaishaliPatil, PI, Police station, Karad





DIRECTOR BHARATI VIDYAPEETH Deemed to be University of Pune (India) Tashwantrao Mohite Inst. of Management KARAD.



First aid training against cardiac arrest by Doctors of Krishna Hospital, Karad





DIREC BHARATI VIDYAPEETH Deemed to be University of Pune (India) Yashwantrao Mohite Inst. of Management KARAD.



Mrs. Kulkarni, Dietitian, has conducted seminar on 'importance of diet for heathy life'



Haldikunku function for female villagers and distribution of mask





DIRECIC: BHARATI VIDYAPEETH Deemed to be University of Pune (India) Yashwantrao Mohite Inst. of Management KARAD.



Clealiness drive at Mandir, where camp has organized at Nandlapur and then decorated it.





DIRECIC: BHARATI VIDYAPEETH Deemed to be University of Pune (India) Yashwantrao Mohite Inst of Managament KARAD.



Trekking to Vasantgad





DIRECTOR BHARATI VIDYAPEETH Deemed to be University of Pune (India) Yashwantrao Mohite Inst. of Management KARAD.



More than 100 pits dug by NSS volunteers at Vasan