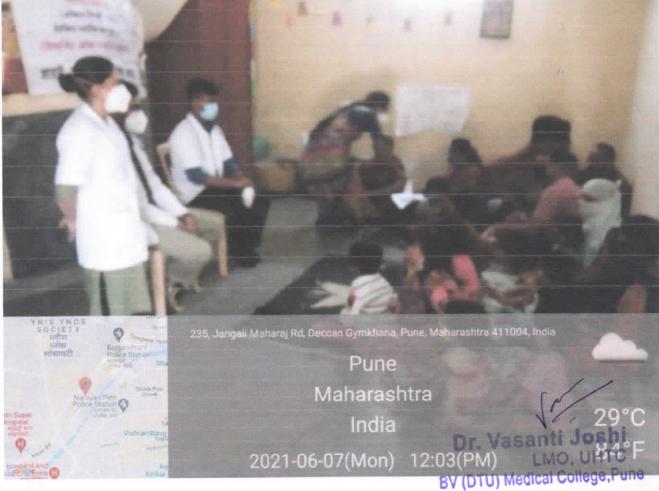

he anganwadi worker that vitamin A was not given to these children 6 months prior to the current dose in order to prevent hyper immunization . Briefing about vitamin A was done for the parents before the initiation of event . Parents were advised not to give vitamin A at any other health care centre for a period of 6 months after receiving this dose .Total 71 children had come for the camp. Their general health checkup was also done . Albendazole syrup was given to the mothers to do the deworming on the next day . The record was also maintained by the anganwadi worker .

Organized by – Dr. Vasanti Joshi

Coordinated by - Dr. Neetu (PG)

MRS. APARNA KULKARNI (MSW)

Assisted by - Dr. Sheetal , Dr. Shantanu , Dr. Amol , Dr. Anehal

Dr. Vasanti Joshi LMO, UHTC BV (DTU) Medical College,Pune







PHONE NO: 020-24479443

Health talks on COVID Prevention

Date - 10/6/21

Venue – Ambiloda

Objective - UHTC, BVDUMC, Pune had oraganized health talk on COVID prevention at Ambiloda .

Beneficiaries were mothers and children .Total 25 mothers and children of the above mentioned area attended the talk .

#### Contents of the talk were :

Follow these basic precautions : Follow local guidance : Check to see what national , regional and local authorities are advising so you have the most relevant information from where you are .

Keep your distance : Stay at least 6 metres away from others even if they don't appear to be sick , since people can have the virus without having symptoms .

Wear a mask : Wear a well fitting three layer mask , especially when you can't physically distance or if