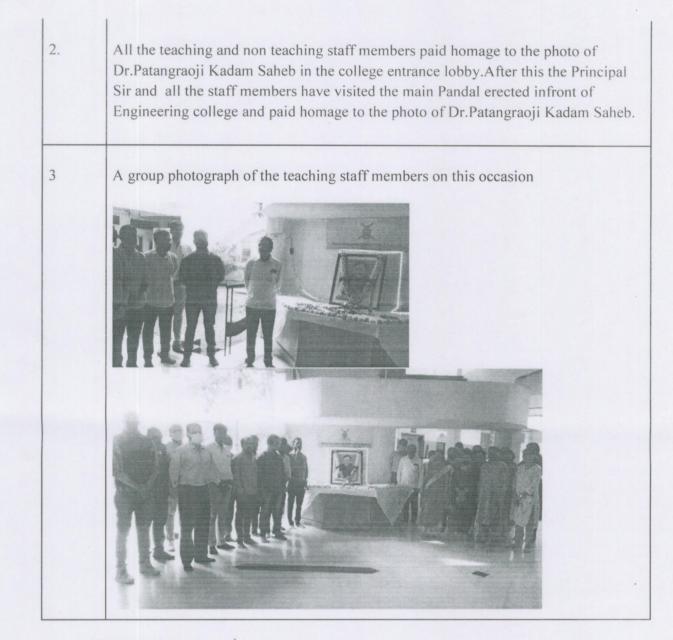

#### **REPORT:** "INTERNATIONAL YOGA DAY 2020"

#### **DATE**: 21<sup>ST</sup> JUNE 2020