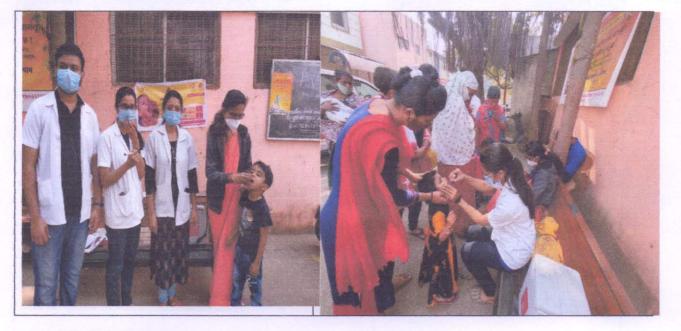

In light of this NSS UNIT of BHARATI VIDYAPEETH (DEEMED TO BE) UNIVERSITY COLLEGE OF ENGINEERING, PUNE celebrated International day of Yoga on 21<sup>st</sup> June 2020 under the guidance of NSS Programme Officer*DR. AMOL KADAM*. Due to social distancing measures adopted, the theme set for this year is "*Yoga at home- Yoga with family*". The theme highlightsthat Yoga is a powerful tool to deal with stress of uncertainity and isolation and helps maintaining physical well being. NSS volunteers followed the trainer-led Yoga session telecasted on Doordarshan by Ministry of AYUSH at 6:30 in the morning.

NSS volunteers emphasized upon the importance of yoga to help the citizens during the world crisis of COVID-19 as Yoga boosts our immunity and is known to cure respiratory disorders.

| NAME         | OF  | MALE        | FEMALE      | TOTAL NO.   | OF |
|--------------|-----|-------------|-------------|-------------|----|
| INSTITUTE    |     | PARTICIPANT | PARTICIPANT | PARTICIPANT |    |
| BHARATI      |     | 17          | 6           | 23          |    |
| VIDYAPEETH   |     |             |             |             |    |
| (DEEMED TO   | BE) |             |             |             |    |
| UNIVERSITY   |     |             |             |             |    |
| COLLEGE      | OF  |             |             |             |    |
| ENGINEERING, |     |             |             |             |    |
| PUNE         |     |             |             |             |    |