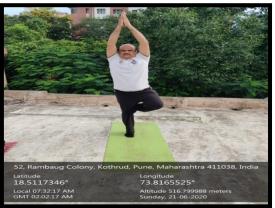

In light of this NSS UNIT of BHARATI VIDYAPEETH (DEEMED TO BE) UNIVERSITY COLLEGE OF ENGINEERING, PUNE celebrated International day of Yoga on 21<sup>st</sup> June 2020 under the guidance of NSS Programme Officer*DR. AMOL KADAM*. Due to social distancing measures adopted, the theme set for this year is "*Yoga at home- Yoga with family*". The theme highlightsthat Yoga is a powerful tool to deal with stress of uncertainity and isolation and helps maintaining physical well being. NSS volunteers followed the trainer-led Yoga session telecasted on Doordarshan by Ministry of AYUSH at 6:30 in the morning.

NSS program officer Dr. AMOL KADAM motivating NSS volunteers and practicing Yoga.

NSS volunteers performing different asana at their home to keep themselves fit.

NSS volunteers performing Yoga through the trainer-led yoga session telecasted on Doordarshan.

Owing to the Covid-19 pandemics NSS volunteers performed Yoga through digital platform.

"Yoga helps to relieve stress and keeps the mind calm."