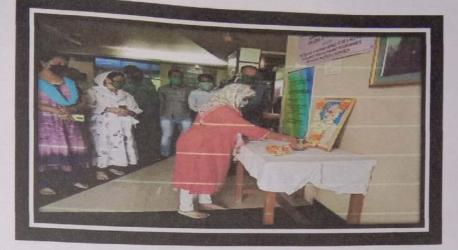

In light of this NSS UNIT of BHARATI VIDYAPEETH (DEEMED TO BE) UNIVERSITY COLLEGE OF ENGINEERING, PUNE celebrated International day of Yoga on 21<sup>st</sup> June 2020 under the guidance of NSS Programme Officer*DR. AMOL KADAM*. Due to social distancing measures adopted, the theme set for this year is "*Yoga at home- Yoga with family*". The theme highlightsthat Yoga is a powerful tool to deal with stress of uncertainity and isolation and helps maintaining physical well being. NSS volunteers followed the trainer-led Yoga session telecasted on Doordarshan by Ministry of AYUSH at 6:30 in the morning.

NSS program officer Dr. AMOL KADAM motivating NSS volunteers and practicing Yoga.

NSS volunteers performing different asana at their home to keep themselves fit.

NSS volunteers performing Yoga through the trainer-led yoga session telecasted on Doordarshan.