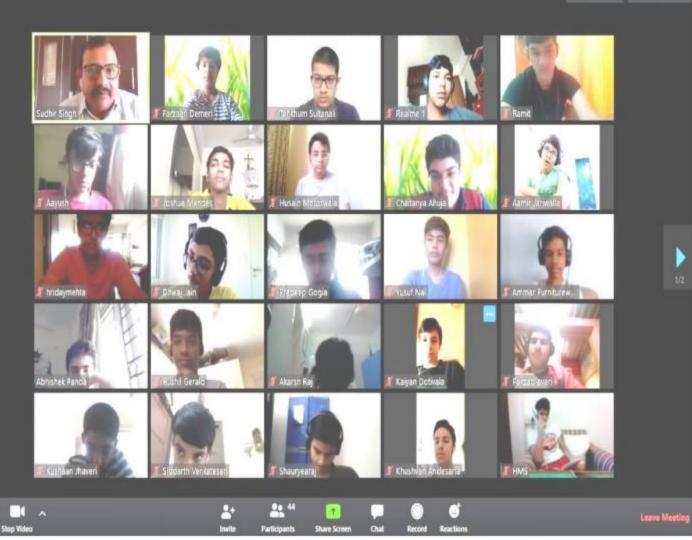

In light of this NSS UNIT of BHARATI VIDYAPEETH (DEEMED TO BE) UNIVERSITY COLLEGE OF ENGINEERING, PUNE celebrated International day of Yoga on 21<sup>st</sup> June 2020 under the guidance of NSS Programme Officer*DR. AMOL KADAM*. Due to social distancing measures adopted, the theme set for this year is "*Yoga at home- Yoga with family*". The theme highlightsthat Yoga is a powerful tool to deal with stress of uncertainity and isolation and helps maintaining physical well being. NSS volunteers followed the trainer-led Yoga session telecasted on Doordarshan by Ministry of AYUSH at 6:30 in the morning.

NSS volunteers emphasized upon the importance of yoga to help the citizens during the world crisis of COVID-19 as Yoga boosts our immunity and is known to cure respiratory disorders.

| NAME         | OF  | MALE        | FEMALE      | TOTAL NO.   | OF |
|--------------|-----|-------------|-------------|-------------|----|
| INSTITUTE    |     | PARTICIPANT | PARTICIPANT | PARTICIPANT |    |
| BHARATI      |     | 17          | 6           | 23          |    |
| VIDYAPEETH   |     |             |             |             |    |
| (DEEMED TO   | BE) |             |             |             |    |
| UNIVERSITY   |     |             |             |             |    |
| COLLEGE      | OF  |             |             |             |    |
| ENGINEERING, |     |             |             |             |    |
| PUNE         |     |             |             |             |    |

NSS program officer Dr. AMOL KADAM motivating NSS volunteers and practicing Yoga.

NSS volunteers performing different asana at their home to keep themselves fit.

NSS volunteers performing Yoga through the trainer-led yoga session telecasted on Doordarshan.