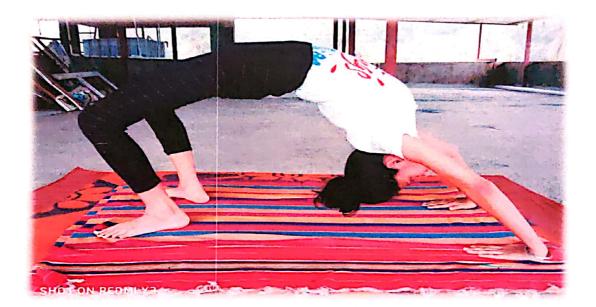

In light of this NSS UNIT of BHARATI VIDYAPEETH (DEEMED TO BE) UNIVERSITY COLLEGE OF ENGINEERING, PUNE celebrated International day of Yoga on 21<sup>st</sup> June 2020 under the guidance of NSS Programme Officer*DR. AMOL KADAM*. Due to social distancing measures adopted, the theme set for this year is "*Yoga at home- Yoga with family*". The theme highlightsthat Yoga is a powerful tool to deal with stress of uncertainity and isolation and helps maintaining physical well being. NSS volunteers followed the trainer-led Yoga session telecasted on Doordarshan by Ministry of AYUSH at 6:30 in the morning.

NSS program officer Dr. AMOL KADAM motivating NSS volunteers and practicing Yoga.

NSS volunteers performing different asana at their home to keep themselves fit.

NSS volunteers performing Yoga through the trainer-led yoga session telecasted on Doordarshan.