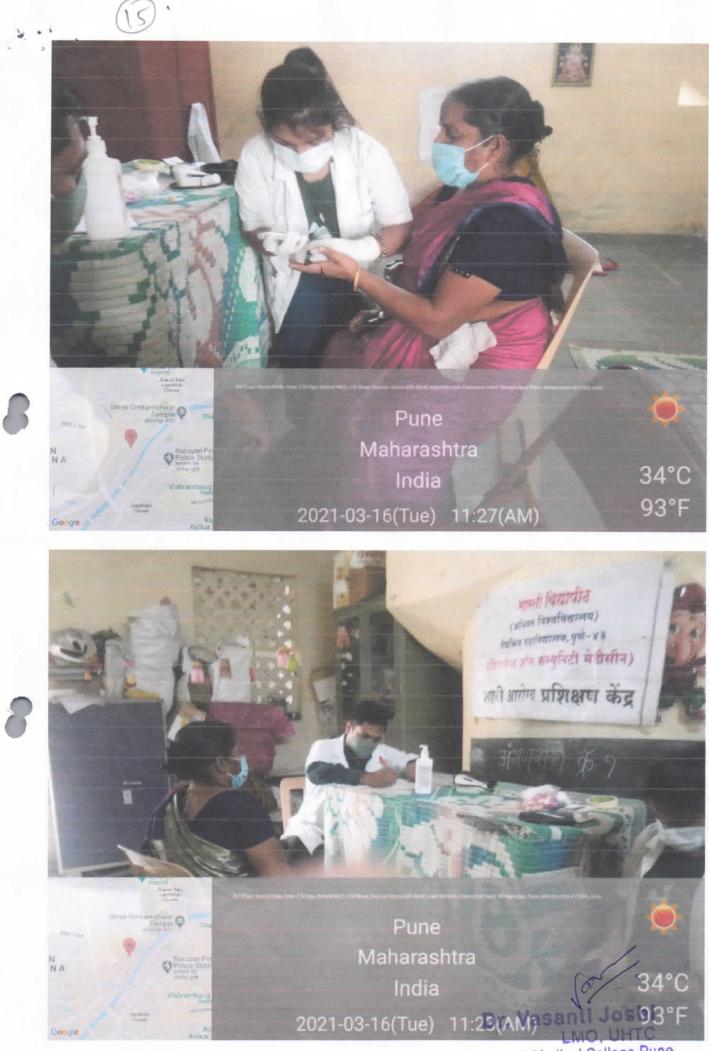

#### LIST OF STAFF ATTENDED CAMP ON 05/07/2020

| SR NO. | NAME                | DESIGNATION  |
|--------|---------------------|--------------|
| 1      | Dr. H B PATHAN      | I/C BTO      |
| 2      | Dr. Archana Biyani  | P.G. Student |
| 3      | Mrs. Gouri Bagade   | TECHNICIAN   |
| 4      | Mrs. Kalyani Sane   | TECHNICIAN   |
| 5      | Ms. Kaveri Kabadi   | TECHNICIAN   |
| 6      | Mr. Shoeb Ahamad    | TECHNICIAN   |
| 7      | Mr. Akshay Urankar  | CLERK        |
| 8      | Smt. Anita Pol      | COUNSELLOR   |
| 9      | Mr. Rankhambe       | Driver       |
| 10     | Mr. Kalyan Shinde   | MPW          |
| 11     | Mr. Vikas Sonkamble | MPW          |