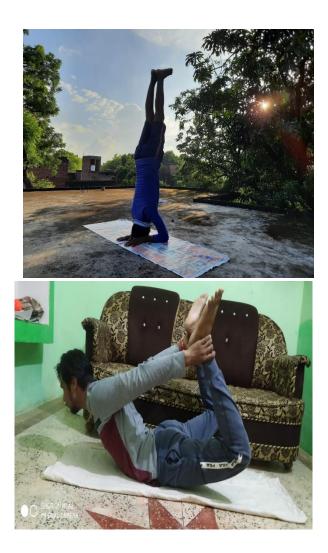

NSS program officer Dr. AMOL KADAM motivating NSS volunteers and practicing Yoga.

NSS volunteers performing different asana at their home to keep themselves fit.

NSS volunteers performing Yoga through the trainer-led yoga session telecasted on Doordarshan.