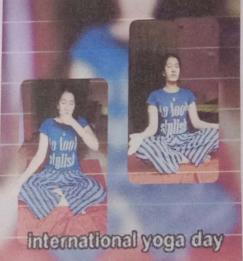

In light of this NSS UNIT of BHARATI VIDYAPEETH (DEEMED TO BE) UNIVERSITY COLLEGE OF ENGINEERING, PUNE celebrated International day of Yoga on 21<sup>st</sup> June 2020 under the guidance of NSS Programme Officer*DR. AMOL KADAM*. Due to social distancing measures adopted, the theme set for this year is "*Yoga at home- Yoga with family*". The theme highlightsthat Yoga is a powerful tool to deal with stress of uncertainity and isolation and helps maintaining physical well being. NSS volunteers followed the trainer-led Yoga session telecasted on Doordarshan by Ministry of AYUSH at 6:30 in the morning.

NSS program officer Dr. AMOL KADAM motivating NSS volunteers and practicing Yoga.

NSS volunteers performing different asana at their home to keep themselves fit.

NSS volunteers performing Yoga through the trainer-led yoga session telecasted on Doordarshan.

Owing to the Covid-19 pandemics NSS volunteers performed Yoga through digital platform.

"Yoga helps to relieve stress and keeps the mind calm."