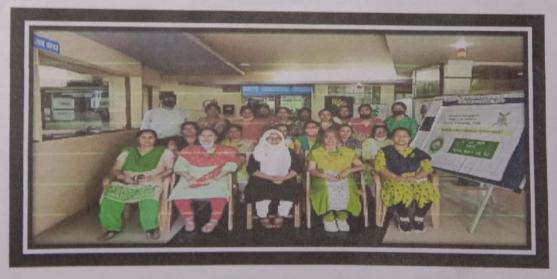

In light of this NSS UNIT of BHARATI VIDYAPEETH (DEEMED TO BE) UNIVERSITY COLLEGE OF ENGINEERING, PUNE celebrated International day of Yoga on 21<sup>st</sup> June 2020 under the guidance of NSS Programme Officer*DR. AMOL KADAM*. Due to social distancing measures adopted, the theme set for this year is "*Yoga at home- Yoga with family*". The theme highlightsthat Yoga is a powerful tool to deal with stress of uncertainity and isolation and helps maintaining physical well being. NSS volunteers followed the trainer-led Yoga session telecasted on Doordarshan by Ministry of AYUSH at 6:30 in the morning.

NSS volunteers emphasized upon the importance of yoga to help the citizens during the world crisis of COVID-19 as Yoga boosts our immunity and is known to cure respiratory disorders.

| NAME         | OF  | MALE        | FEMALE      | TOTAL NO.   | OF |
|--------------|-----|-------------|-------------|-------------|----|
| INSTITUTE    |     | PARTICIPANT | PARTICIPANT | PARTICIPANT |    |
| BHARATI      |     | 17          | 6           | 23          |    |
| VIDYAPEETH   |     |             |             |             |    |
| (DEEMED TO   | BE) |             |             |             |    |
| UNIVERSITY   |     |             |             |             |    |
| COLLEGE      | OF  |             |             |             |    |
| ENGINEERING, |     |             |             |             |    |
| PUNE         |     |             |             |             |    |

NSS program officer Dr. AMOL KADAM motivating NSS volunteers and practicing Yoga.

NSS volunteers performing different asana at their home to keep themselves fit.

NSS volunteers performing Yoga through the trainer-led yoga session telecasted on Doordarshan.