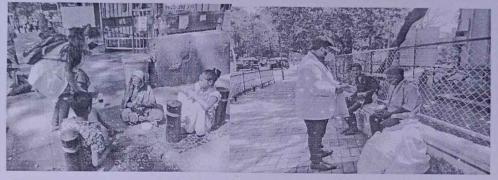

NSS program officer Dr. AMOL KADAM motivating NSS volunteers and practicing Yoga.

NSS volunteers performing different asana at their home to keep themselves fit.

NSS volunteers performing Yoga through the trainer-led yoga session telecasted on Doordarshan.

Owing to the Covid-19 pandemics NSS volunteers performed Yoga through digital platform.

"Yoga helps to relieve stress and keeps the mind calm."