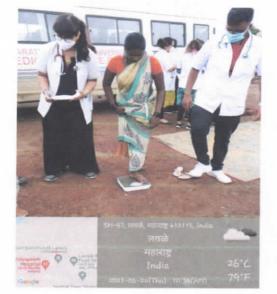

ency (if any)- NA

Name of faculty incharge-

- Dr. Arvinder Pal Singh Narula (MBBS, MD)
- Dr. Shilpa Ma'Am (MO)
- Mrs. Sandhya Ma'am (MSW)

Name of Students participating-

- Dr. Chandradeep Gupta
- Dr. Anupama
- Dr. Japneet Kaur
- Dr. Mallika Dwivedi
- Dr. Kashish Yadav
- Dr. Ankita Misra
- Dr. Palash Shah
- Dr. Rohan Bhaingade
- Dr. Chaitanya Mor

#### Total no. Of students participating- 10

No. of beneficiaries- 13

Short summary of activity-

- Today we visited the Brick Kiln at Shitole Vasti.
- We conducted a general health checkup of the residents there: BP, Pulse, Weight, Height (of the children), immunization status, and any recent illness and found cases of pallor, fungal infection, fever etc.
- We prescribed the needed medications for the ailments they had.

Geotagged photos-



APS Name

Sign and stamp-

Attachments-

Medical Officer of Health / Assistant Professor Bharati Vidyspeeth Medical College Rural Hospital and Training Centre Lavale, Tel. Mulshi, Dist. Pune-417 115

- Letter of collaborating agency
- Feedback / Comments( if any) Advice about basic hygiene practices, food habits and precautions for Covid 19 was given.



PHONE NO: 020-24479443

#### HEALTH TALK ON CMAM

Subject : Report of integrated child development scheme /service held at Poolachwadi .

Introduction :

• A health talk was given on 28.6.20 at Poolachwadi .

PROCEEDINGS :

The health talk was given ON 28/6.21

Appropriate advice was given to each and every patient .

Advice included various topics such as

- Dietary advice
- Hygiene
- Exercises
- Lifestyle modifications

For children su