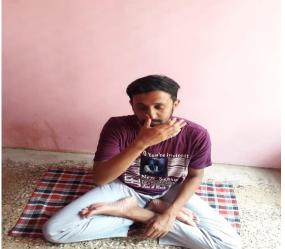

NSS program officer Dr. AMOL KADAM motivating NSS volunteers and practicing Yoga.

NSS volunteers performing different asana at their home to keep themselves fit.

NSS volunteers performing Yoga through the trainer-led yoga session telecasted on Doordarshan.

Owing to the Covid-19 pandemics NSS volunteers performed Yoga through digital platform.

"Yoga helps to relieve stress and keeps the mind calm."