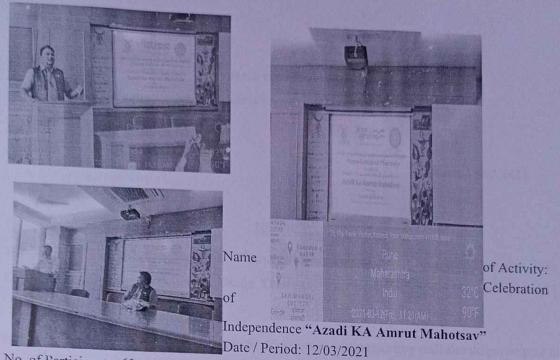

#### "YOGA AT HOME-YOGA WITH FAMILY"

Yoga is a mind and body practice with historical origins in ancient Indian philosophy. The word yoga is derived from the Sanskrit word 'Yuj' which means to join or unite. Yoga is believed to have evolved during the period of Golden age.

Yoga is a 5000 year old tradition from India that combines physical, mental and spiritual pursuits to achieve harmony of the body and mind. On December 11 in 2014, the United Nation General Assembly declared 21<sup>st</sup> June as the International Day of Yoga. The declaration came at the behest of the Hon'ble Prime Minister of India Shri Narendra Modi during his address to UN General assembly on September 27, 2014.

In India, Prime Minister Shri Narendra Modi inaugurated the first International Day of Yoga on 21<sup>st</sup> June 2015. The event was recognized and celebrated across 170 countries including USA, China and Canada.

In light of this NSS UNIT of BHARATI VIDYAPEETH (DEEMED TO BE) UNIVERSITY COLLEGE OF ENGINEERING, PUNE celebrated International day of Yoga on 21<sup>st</sup> June 2020 under the guidance of NSS Programme Officer*DR. AMOL KADAM*. Due to social distancing measures adopted, the theme set for this year is "*Yoga at home- Yoga with family*". The theme highlightsthat Yoga is a powerful tool to deal with stress of uncertainity and isolation and helps maintaining physical well being. NSS volunteers followed the trainer-led Yoga session telecasted on Doordarshan by Ministry of AYUSH at 6:30 in the morning.