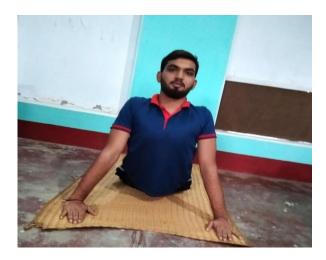

NSS program officer Dr. AMOL KADAM motivating NSS volunteers and practicing Yoga.

NSS volunteers performing different asana at their home to keep themselves fit.

NSS volunteers performing Yoga through the trainer-led yoga session telecasted on Doordarshan.

Owing to the Covid-19 pandemics NSS volunteers performed Yoga through digital platform.

"Yoga helps to relieve stress and keeps the mind calm."