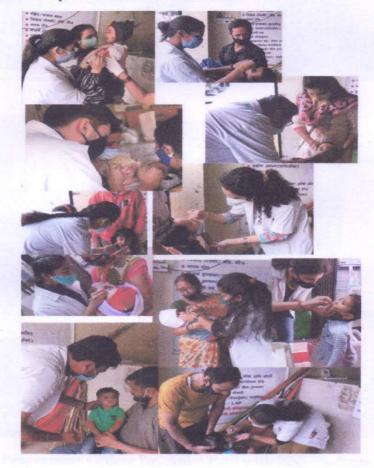

In light of this NSS UNIT of BHARATI VIDYAPEETH (DEEMED TO BE) UNIVERSITY COLLEGE OF ENGINEERING, PUNE celebrated International day of Yoga on 21<sup>st</sup> June 2020 under the guidance of NSS Programme Officer*DR. AMOL KADAM*. Due to social distancing measures adopted, the theme set for this year is "*Yoga at home- Yoga with family*". The theme highlightsthat Yoga is a powerful tool to deal with stress of uncertainity and isolation and helps maintaining physical well being. NSS volunteers followed the trainer-led Yoga session telecasted on Doordarshan by Ministry of AYUSH at 6:30 in the morning.

NSS volunteers emphasized upon the importance of yoga to help the citizens during the world crisis of COVID-19 as Yoga boosts our immunity and is known to cure respiratory disorders.

| NAME         | OF  | MALE        | FEMALE      | TOTAL NO.   | OF |
|--------------|-----|-------------|-------------|-------------|----|
| INSTITUTE    |     | PARTICIPANT | PARTICIPANT | PARTICIPANT |    |
| BHARATI      |     | 17          | 6           | 23          |    |
| VIDYAPEETH   |     |             |             |             |    |
| (DEEMED TO   | BE) |             |             |             |    |
| UNIVERSITY   |     |             |             |             |    |
| COLLEGE      | OF  |             |             |             |    |
| ENGINEERING, |     |             |             |             |    |
| PUNE         |     |             |             |             |    |