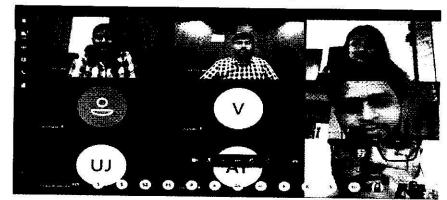

In light of this NSS UNIT of BHARATI VIDYAPEETH (DEEMED TO BE) UNIVERSITY COLLEGE OF ENGINEERING, PUNE celebrated International day of Yoga on 21<sup>st</sup> June 2020 under the guidance of NSS Programme Officer*DR. AMOL KADAM*. Due to social distancing measures adopted, the theme set for this year is "*Yoga at home- Yoga with family*". The theme highlightsthat Yoga is a powerful tool to deal with stress of uncertainity and isolation and helps maintaining physical well being. NSS volunteers followed the trainer-led Yoga session telecasted on Doordarshan by Ministry of AYUSH at 6:30 in the morning.

NSS program officer Dr. AMOL KADAM motivating NSS volunteers and practicing Yoga.

NSS volunteers performing different asana at their home to keep themselves fit.

NSS volunteers performing Yoga through the trainer-led yoga session telecasted on Doordarshan.

Owing to the Covid-19 pandemics NSS volunteers performed Yoga through digital platform.

"Yoga helps to relieve stress and keeps the mind calm."