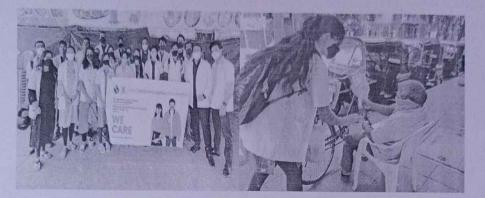

In light of this NSS UNIT of BHARATI VIDYAPEETH (DEEMED TO BE) UNIVERSITY COLLEGE OF ENGINEERING, PUNE celebrated International day of Yoga on 21<sup>st</sup> June 2020 under the guidance of NSS Programme Officer*DR. AMOL KADAM*. Due to social distancing measures adopted, the theme set for this year is "*Yoga at home- Yoga with family*". The theme highlightsthat Yoga is a powerful tool to deal with stress of uncertainity and isolation and helps maintaining physical well being. NSS volunteers followed the trainer-led Yoga session telecasted on Doordarshan by Ministry of AYUSH at 6:30 in the morning.

NSS program officer Dr. AMOL KADAM motivating NSS volunteers and practicing Yoga.

NSS volunteers performing different asana at their home to keep themselves fit.

NSS volunteers performing Yoga through the trainer-led yoga session telecasted on Doordarshan.