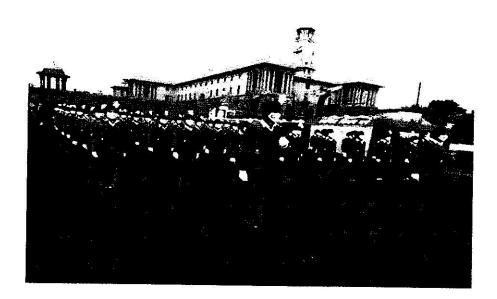

In light of this NSS UNIT of BHARATI VIDYAPEETH (DEEMED TO BE) UNIVERSITY COLLEGE OF ENGINEERING, PUNE celebrated International day of Yoga on 21<sup>st</sup> June 2020 under the guidance of NSS Programme Officer*DR. AMOL KADAM*. Due to social distancing measures adopted, the theme set for this year is "*Yoga at home- Yoga with family*". The theme highlightsthat Yoga is a powerful tool to deal with stress of uncertainity and isolation and helps maintaining physical well being. NSS volunteers followed the trainer-led Yoga session telecasted on Doordarshan by Ministry of AYUSH at 6:30 in the morning.

NSS program officer Dr. AMOL KADAM motivating NSS volunteers and practicing Yoga.

NSS volunteers performing different asana at their home to keep themselves fit.

NSS volunteers performing Yoga through the trainer-led yoga session telecasted on Doordarshan.