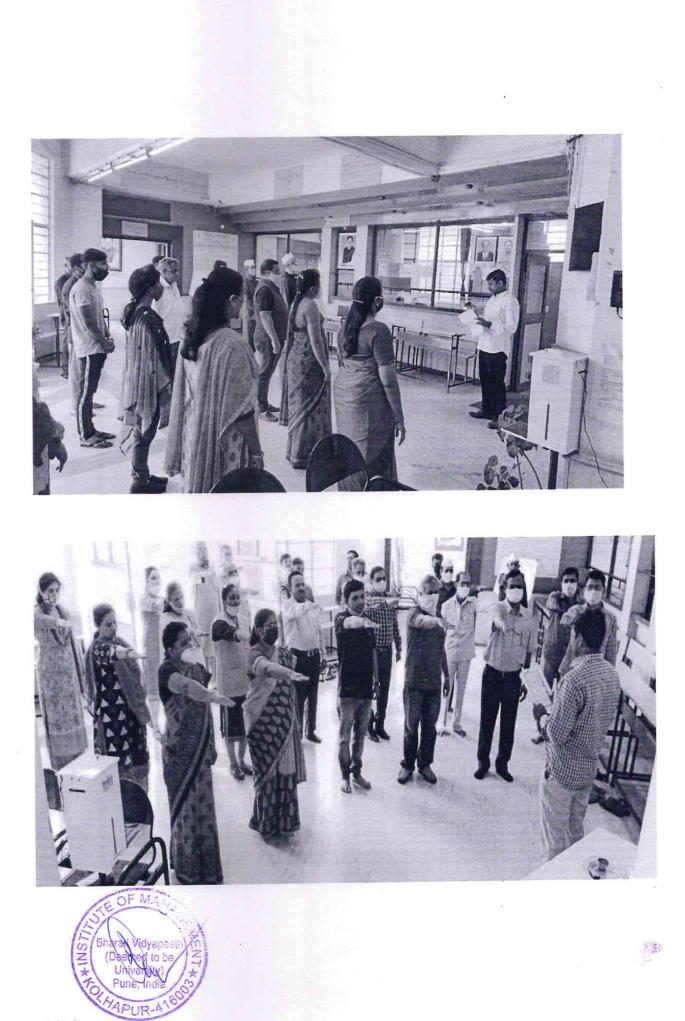

In light of this NSS UNIT of BHARATI VIDYAPEETH (DEEMED TO BE) UNIVERSITY COLLEGE OF ENGINEERING, PUNE celebrated International day of Yoga on 21<sup>st</sup> June 2020 under the guidance of NSS Programme Officer*DR. AMOL KADAM*. Due to social distancing measures adopted, the theme set for this year is "*Yoga at home- Yoga with family*". The theme highlightsthat Yoga is a powerful tool to deal with stress of uncertainity and isolation and helps maintaining physical well being. NSS volunteers followed the trainer-led Yoga session telecasted on Doordarshan by Ministry of AYUSH at 6:30 in the morning.

NSS program officer Dr. AMOL KADAM motivating NSS volunteers and practicing Yoga.

NSS volunteers performing different asana at their home to keep themselves fit.

NSS volunteers performing Yoga through the trainer-led yoga session telecasted on Doordarshan.

Owing to the Covid-19 pandemics NSS volunteers performed Yoga through digital platform.

"Yoga helps to relieve stress and keeps the mind calm."