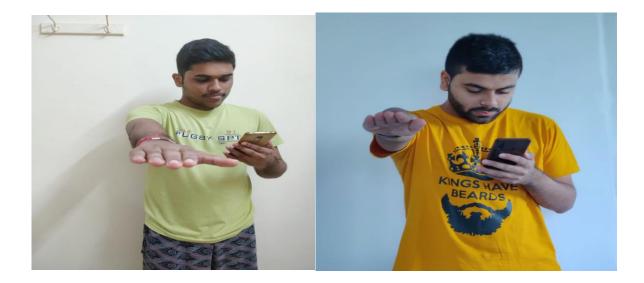

In light of this NSS UNIT of BHARATI VIDYAPEETH (DEEMED TO BE) UNIVERSITY COLLEGE OF ENGINEERING, PUNE celebrated International day of Yoga on 21<sup>st</sup> June 2020 under the guidance of NSS Programme Officer*DR. AMOL KADAM*. Due to social distancing measures adopted, the theme set for this year is "*Yoga at home- Yoga with family*". The theme highlightsthat Yoga is a powerful tool to deal with stress of uncertainity and isolation and helps maintaining physical well being. NSS volunteers followed the trainer-led Yoga session telecasted on Doordarshan by Ministry of AYUSH at 6:30 in the morning.

NSS program officer Dr. AMOL KADAM motivating NSS volunteers and practicing Yoga.

NSS volunteers performing different asana at their home to keep themselves fit.

NSS volunteers performing Yoga through the trainer-led yoga session telecasted on Doordarshan.