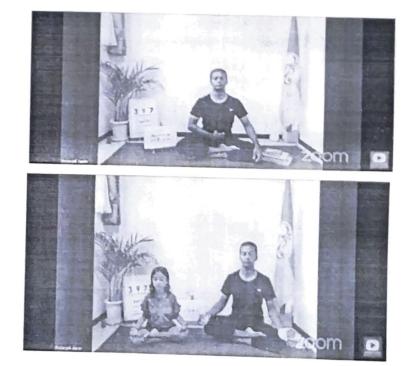

In light of this NSS UNIT of BHARATI VIDYAPEETH (DEEMED TO BE) UNIVERSITY COLLEGE OF ENGINEERING, PUNE celebrated International day of Yoga on 21<sup>st</sup> June 2020 under the guidance of NSS Programme Officer*DR. AMOL KADAM*. Due to social distancing measures adopted, the theme set for this year is "*Yoga at home- Yoga with family*". The theme highlightsthat Yoga is a powerful tool to deal with stress of uncertainity and isolation and helps maintaining physical well being. NSS volunteers followed the trainer-led Yoga session telecasted on Doordarshan by Ministry of AYUSH at 6:30 in the morning.

NSS program officer Dr. AMOL KADAM motivating NSS volunteers and practicing Yoga.

NSS volunteers performing different asana at their home to keep themselves fit.

NSS volunteers performing Yoga through the trainer-led yoga session telecasted on Doordarshan.

Owing to the Covid-19 pandemics NSS volunteers performed Yoga through digital platform.

"Yoga helps to relieve stress and keeps the mind calm."