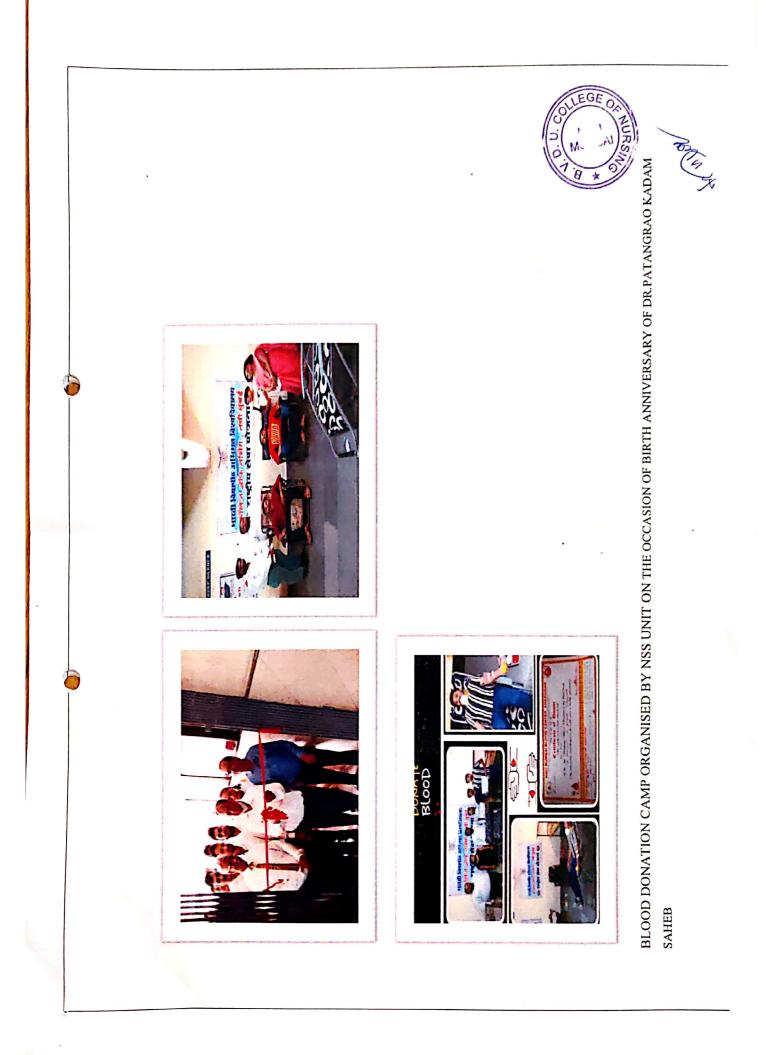

|
| ·        |      | 41.                                   | SUSHANT PATIL          |       |
|          |      | · 42.                                 | SWAPNALI NIKAM         |       |
|          | •    | · 43. · · · · · · ·                   | TEJASHWI DIWANE        |       |
|          |      | 44.                                   | TUSHAR GANGURADE       |       |
|          |      | 45.                                   | VARUN AWASANK          |       |
|          |      | 46.                                   | NEHA GAIKAR            |       |
|          |      |                                       |                        |       |

St. 1. 1. 1.

4° -444

.

1.11 %.

and the second second

Vo(s.

ي. رودين بري مري مري مين الم

, ..

• • · ···· · · · · · · · · · ·

. . . .









# Extension activities and outreach programme through NSS

# Health Exhibition orgaiszed on 5th December 2020-

On the occasion of Cancer day 50 NSS volunteers organise health exhibition on "Cancer" Bharati Hospital, Sangli OPD premises and educate people about how the diseases occur because of bad addiction. There were total 250 peoples benefitted from the health exhibition.









Dr. (Mrs.) Nilima Rajan Bhore Dean, Faculty of Nsg. / Principal BVDU, College of Nsg. Sangli.

# Tree Plantation organisedon 6th December 2020:

50 NSS volunteers and 2 teachers were orgnised the tree plantation with the auspicious hands of Dr.Asmitatai Jagtap, Regional director pune campus and Dr.Nilima Bhore Dean Faculty of nursing, Principal College of Nursing, Sangli. .Total 13 trees planted in sa