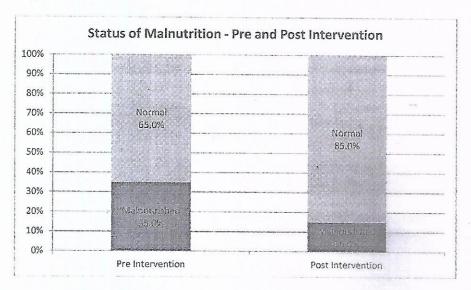

- Register, measure height and weight of 100% children under age of six years in selected villages.
- Classify children into nutrition categories based on their nutritional status (normal, or grades I–IV of malnourishment as classified by the Indian Academy of Pediatrics),
- Refer acutely malnourished children to medical facilities
- Counsel mothers on feeding and care practices.

GM

#### **Reduction in Malnutrition**

Pre and post intervention anthropometric data for the 6 months was analysed and impact was measured using SAM, MAM & NORMAL categories of malnutrition. 217 children in the age of 0 to 6 years were measured for age, weight and height and categorized in SAM, Mam and NORMAL categories. Malnutrition among children (o to 6 age) in selected villages has reduced from 35% to 15%.



- Breast feeding week: (1<sup>st</sup> to 7<sup>th</sup> August 2020)
   Objectives :
  - To Conduct breastfeeding awareness programs with coordination of Government functionaries, local NGOs and CSR volunteer families.
  - To mobilize pregnant and lactating women and adolescent girls for participate in breast feeding week in 10 villages.
  - To cover 700 women and adolescent girls on awareness of importance of breastfeeding during 7 days of breast feeding week celebration.
  - Involve health research institute / NGO Pune, Food and Nutrition Board, Government of India and Technical Training material to be used from published by BPNI, WABA.

62-

| Title / Activity            | World Breastfeeding Week 2020 Programs