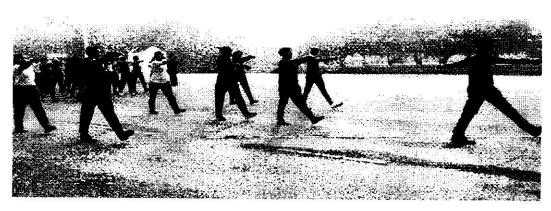

In light of this NSS UNIT of BHARATI VIDYAPEETH (DEEMED TO BE) UNIVERSITY COLLEGE OF ENGINEERING, PUNE celebrated International day of Yoga on 21<sup>st</sup> June 2020 under the guidance of NSS Programme Officer*DR. AMOL KADAM*. Due to social distancing measures adopted, the theme set for this year is "*Yoga at home- Yoga with family*". The theme highlightsthat Yoga is a powerful tool to deal with stress of uncertainity and isolation and helps maintaining physical well being. NSS volunteers followed the trainer-led Yoga session telecasted on Doordarshan by Ministry of AYUSH at 6:30 in the morning.

NSS program officer Dr. AMOL KADAM motivating NSS volunteers and practicing Yoga.

NSS volunteers performing different asana at their home to keep themselves fit.

NSS volunteers performing Yoga through the trainer-led yoga session telecasted on Doordarshan.