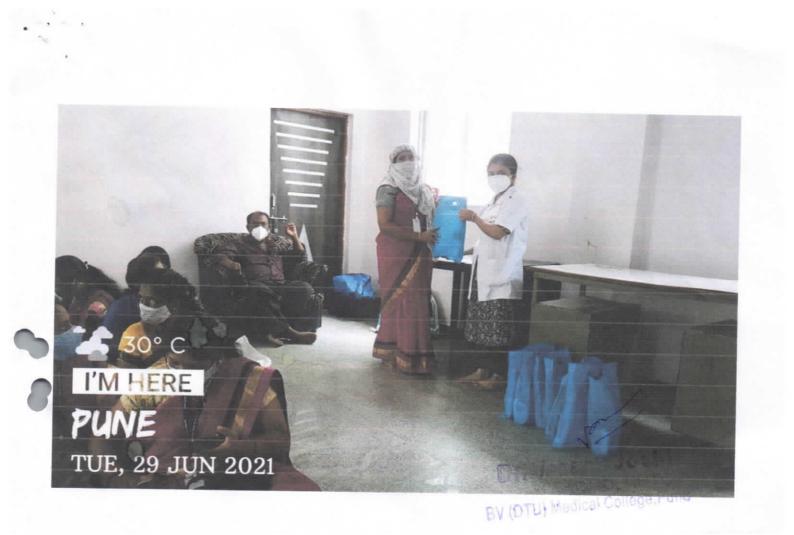

orld Youth Heart Federation for the distribution of goods in the slums like Dandekar bridge , Panmala . Ambiloda , Joshiwada , Poolachwadi .

| Sr.<br>No. | Item Description  | Quantity  |  |
|------------|-------------------|-----------|--|
| 1.         | Sanitizer bottles |           |  |
|            | 500 ml bottles    | 80        |  |
|            | 5 Litre container | 5         |  |
| 2.         | Hand wash bottles | 220       |  |
| 3.         | Face shield       | 150       |  |
| 4.         | Gloves            | 300 pairs |  |

Organized by - Dr. Vasanti Joshi

Coordinated by - Mrs. Aparna (MSW)

Assisted by(Interns ) - Dr. Sheetal , Dr. Shantanu , Dr. Anehal , Dr. Amol Kumar

Or. Vasan BV (DTU) Medical College, Pune



Dr. Vasanti Joshi LMO, UHTC BV (DTU) Medical College,Pune







#### 3.6.3 and 3.6.1. Bharati Vidayapeeth (Deemed to be University) Dental College and Hospital, Pune National Service Scheme <u>Annual Report</u> 2020-2021

| Sr<br>.N<br>o | Date                                                | Event                                                       | Details of the Event                                                                                                                                                                                                                                                                                                |
|---------------|-----------------------------------------------------|-------------------------------------------------------------|-------------------------------------------------------------