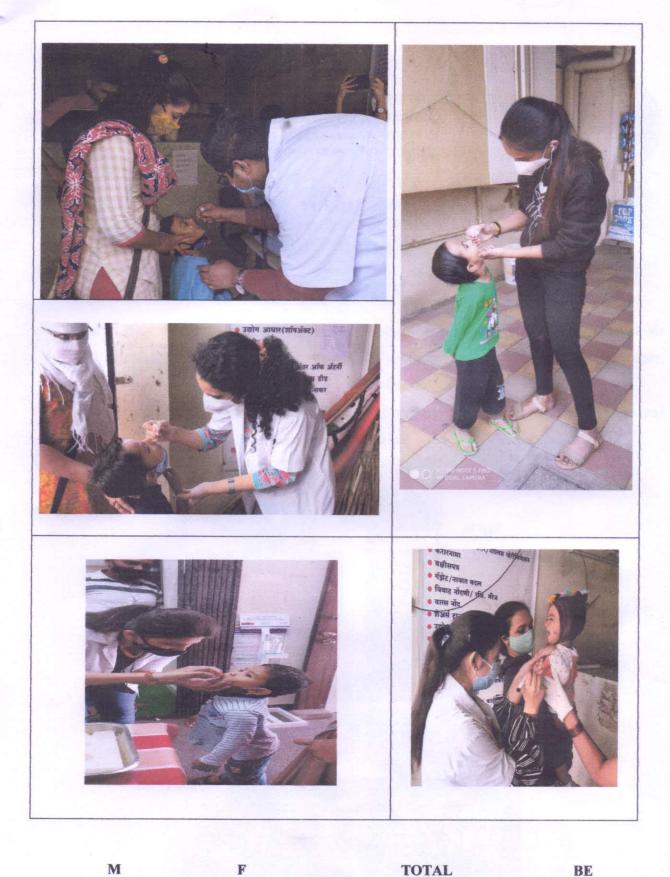

In light of this NSS UNIT of BHARATI VIDYAPEETH (DEEMED TO BE) UNIVERSITY COLLEGE OF ENGINEERING, PUNE celebrated International day of Yoga on 21<sup>st</sup> June 2020 under the guidance of NSS Programme Officer*DR. AMOL KADAM*. Due to social distancing measures adopted, the theme set for this year is "*Yoga at home- Yoga with family*". The theme highlightsthat Yoga is a powerful tool to deal with stress of uncertainity and isolation and helps maintaining physical well being. NSS volunteers followed the trainer-led Yoga session telecasted on Doordarshan by Ministry of AYUSH at 6:30 in the morning.

NSS volunteers emphasized upon the importance of yoga to help the citizens during the world crisis of COVID-19 as Yoga boosts our immunity and is known to cure respiratory disorders.

| NAME         | OF  | MALE        | FEMALE      | TOTAL NO.   | OF |
|--------------|-----|-------------|-------------|-------------|----|
| INSTITUTE    |     | PARTICIPANT | PARTICIPANT | PARTICIPANT |    |
| BHARATI      |     | 17          | 6           | 23          |    |
| VIDYAPEETH   |     |             |             |             |    |
| (DEEMED TO   | BE) |             |             |             |    |
| UNIVERSITY   |     |             |             |             |    |
| COLLEGE      | OF  |             |             |             |    |
| ENGINEERING, |     |             |             |             |    |
| PUNE         |     |             |             |             |    |

NSS program officer Dr. AMOL KADAM motivating NSS volunteers and practicing Yoga.

NSS volunteers performing different asana at their home to keep themselves fit.

NSS volunteers performing Yoga through the trainer-led yoga session telecasted on Doordarshan.

Owing to the Covid-19 pandemics NSS volunteers performed Yoga through digital platform.

"Yoga helps to relieve stress and keeps the mind calm."