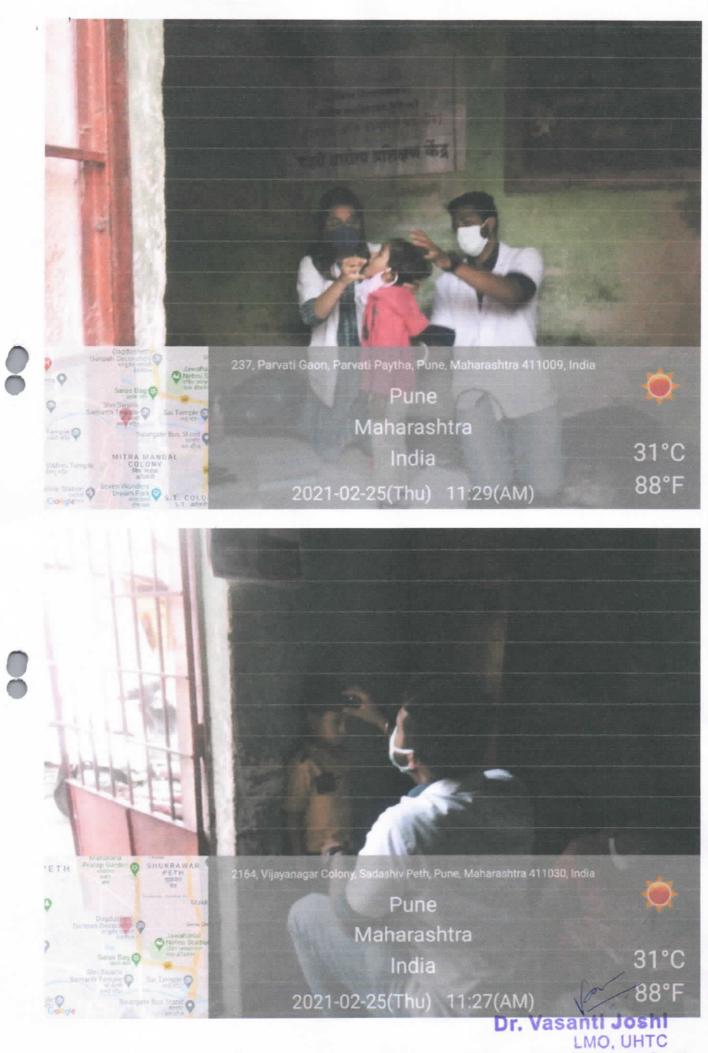

A was not given to these children 6 months prior to the current dose in order to prevent hyper immunization . Briefing about vitamin A was done for the parents before the initiation of event . Parents were advised not to give vitamin A at any other health care centre for a period of 6 months after receiving this dose .Total 71 children had come for the camp. Their general health checkup was also done . Albendazole syrup was given to the mothers to do the deworming on the next day . The record was also maintained by the anganwadi worker .

Organized by - Dr. Vasanti Joshi

Coordinated by - Dr. Neetu (PG)

Mrs. Aparna (MSW)

Assisted by - Dr. Saloni

Dr. Avismita

Dr. Omeelsingh

Dr. Vedhbi

Dr. Snehal Katkar

Dr. Apurva

Dr. Sanya

Dr. Vasanti Joshi LMO, UHTC BV (DTU) Medical College,Pune



BV (DTU) Medical College,Pune



PHONE NO: 020-24479443

Health talks on COVID Prevention

Date - 27/2/21

Venue - Narayan peth

Objective - UHTC, BVDUMC, Pune had oraganized health talk on COVID prevention at Ambiloda .

Beneficiaries were mothers and children .Total 39 mothers and children of the above mentioned area attended the talk .

#### Contents of the talk were :

Follow these basic precautions : Follow local guidance : Check to see what national , regional and local authorities are advising so you have the most relevant information from where you are .

Keep your distance : Stay at least 6 metres away from others even if they don't appear to be sick , since people can have the virus without having symptoms .

Wear a mask : Wear a well fitting three layer mask , especially when