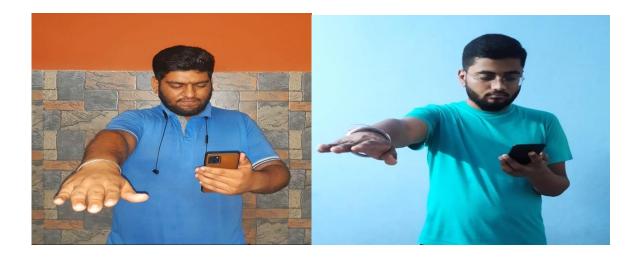

In light of this NSS UNIT of BHARATI VIDYAPEETH (DEEMED TO BE) UNIVERSITY COLLEGE OF ENGINEERING, PUNE celebrated International day of Yoga on 21<sup>st</sup> June 2020 under the guidance of NSS Programme Officer*DR. AMOL KADAM*. Due to social distancing measures adopted, the theme set for this year is "*Yoga at home- Yoga with family*". The theme highlightsthat Yoga is a powerful tool to deal with stress of uncertainity and isolation and helps maintaining physical well being. NSS volunteers followed the trainer-led Yoga session telecasted on Doordarshan by Ministry of AYUSH at 6:30 in the morning.

NSS program officer Dr. AMOL KADAM motivating NSS volunteers and practicing Yoga.

NSS volunteers performing different asana at their home to keep themselves fit.

NSS volunteers performing Yoga through the trainer-led yoga session telecasted on Doordarshan.