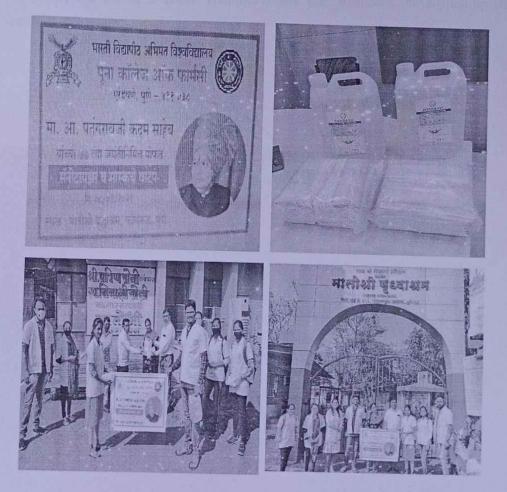

In light of this NSS UNIT of BHARATI VIDYAPEETH (DEEMED TO BE) UNIVERSITY COLLEGE OF ENGINEERING, PUNE celebrated International day of Yoga on 21<sup>st</sup> June 2020 under the guidance of NSS Programme Officer*DR. AMOL KADAM*. Due to social distancing measures adopted, the theme set for this year is "*Yoga at home- Yoga with family*". The theme highlightsthat Yoga is a powerful tool to deal with stress of uncertainity and isolation and helps maintaining physical well being. NSS volunteers followed the trainer-led Yoga session telecasted on Doordarshan by Ministry of AYUSH at 6:30 in the morning.

NSS program officer Dr. AMOL KADAM motivating NSS volunteers and practicing Yoga.

NSS volunteers performing different asana at their home to keep themselves fit.

NSS volunteers performing Yoga through the trainer-led yoga session telecasted on Doordarshan.

Owing to the Covid-19 pandemics NSS volunteers performed Yoga through digital platform.

"Yoga helps to relieve stress and keeps the mind calm."