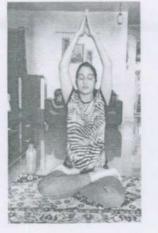

NSS program officer Dr. AMOL KADAM motivating NSS volunteers and practicing Yoga.

NSS volunteers performing different asana at their home to keep themselves fit.

NSS volunteers performing Yoga through the trainer-led yoga session telecasted on Doordarshan.