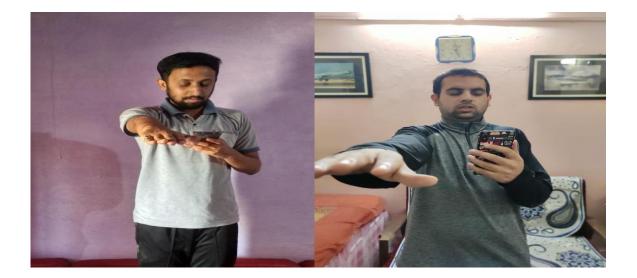

In light of this NSS UNIT of BHARATI VIDYAPEETH (DEEMED TO BE) UNIVERSITY COLLEGE OF ENGINEERING, PUNE celebrated International day of Yoga on 21<sup>st</sup> June 2020 under the guidance of NSS Programme Officer*DR. AMOL KADAM*. Due to social distancing measures adopted, the theme set for this year is "*Yoga at home- Yoga with family*". The theme highlightsthat Yoga is a powerful tool to deal with stress of uncertainity and isolation and helps maintaining physical well being. NSS volunteers followed the trainer-led Yoga session telecasted on Doordarshan by Ministry of AYUSH at 6:30 in the morning.

NSS program officer Dr. AMOL KADAM motivating NSS volunteers and practicing Yoga.

NSS volunteers performing different asana at their home to keep themselves fit.

NSS volunteers performing Yoga through the trainer-led yoga session telecasted on Doordarshan.