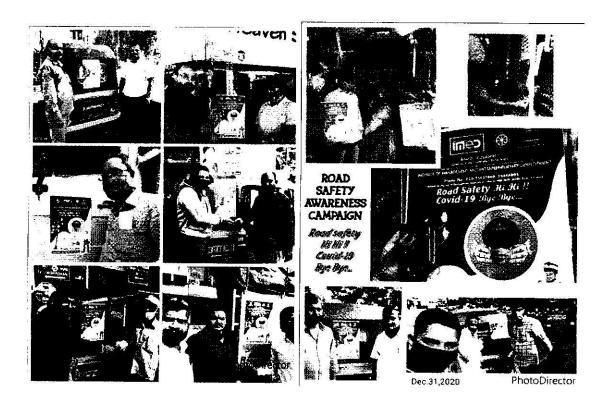

overed by leading media and news channels. It was also promoted through online mode by posting it on various social media platform and sending personally by volunteers to about 1000 people in different areas of country. The campaign was well organized and coordinated with the help of faculties and NSS volunteers, IMED. The response from the people was overwhelming which resulted in its great success.

| Date                           | Name of the Activity  | Volunteers | Posters | Beneficiaries |
|--------------------------------|-----------------------|------------|---------|---------------|
| 31 <sup>st</sup> December 2020 | Road Safety Awareness | 200        |         |               |
| 31 December 2020               | Campaign              | 100        | 300     | 8000          |





**Road Safety Awareness Campaign** 



**Road Safety Awareness Poster** 

#### **ROAD SAFETY AWARENESS**

The NSS team of Bharati Vidyapeeth (Deemed to Be University), Institute of Management and Entrepreneurship Development (Pune), organized an activity on "Road Safety Awareness" on 17<sup>th</sup> February 2021 to 19<sup>th</sup> February 2021. Almost every students took part in this awareness activity. The activity was guided under Dr. Vijay SS Phalke.

The motive of this activity was to create Road safety because crashesare one of the world's largest public healthand injury problems. The problem is all the more acute because the victims are overwhelmingly healthy before their crashes. According to the World Health Organization(WHO), more than 1 million people are killed on the roads