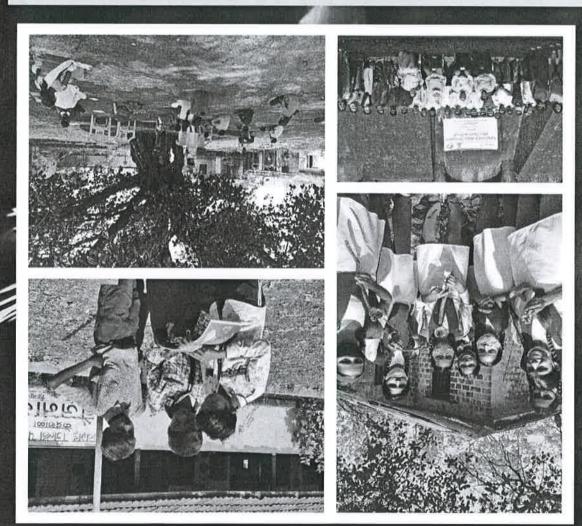

In light of this NSS UNIT of BHARATI VIDYAPEETH (DEEMED TO BE) UNIVERSITY COLLEGE OF ENGINEERING, PUNE celebrated International day of Yoga on 21<sup>st</sup> June 2020 under the guidance of NSS Programme Officer*DR. AMOL KADAM*. Due to social distancing measures adopted, the theme set for this year is "*Yoga at home- Yoga with family*". The theme highlightsthat Yoga is a powerful tool to deal with stress of uncertainity and isolation and helps maintaining physical well being. NSS volunteers followed the trainer-led Yoga session telecasted on Doordarshan by Ministry of AYUSH at 6:30 in the morning.

NSS program officer Dr. AMOL KADAM motivating NSS volunteers and practicing Yoga.

NSS volunteers performing different asana at their home to keep themselves fit.

NSS volunteers performing Yoga through the trainer-led yoga session telecasted on Doordarshan.

Owing to the Covid-19 pandemics NSS volunteers performed Yoga through digital platform.

"Yoga helps to relieve stress and keeps the mind calm."