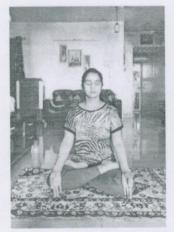

In light of this NSS UNIT of BHARATI VIDYAPEETH (DEEMED TO BE) UNIVERSITY COLLEGE OF ENGINEERING, PUNE celebrated International day of Yoga on 21<sup>st</sup> June 2020 under the guidance of NSS Programme Officer*DR. AMOL KADAM*. Due to social distancing measures adopted, the theme set for this year is "*Yoga at home- Yoga with family*". The theme highlightsthat Yoga is a powerful tool to deal with stress of uncertainity and isolation and helps maintaining physical well being. NSS volunteers followed the trainer-led Yoga session telecasted on Doordarshan by Ministry of AYUSH at 6:30 in the morning.

NSS program officer Dr. AMOL KADAM motivating NSS volunteers and practicing Yoga.

NSS volunteers performing different asana at their home to keep themselves fit.

NSS volunteers performing Yoga through the trainer-led yoga session telecasted on Doordarshan.