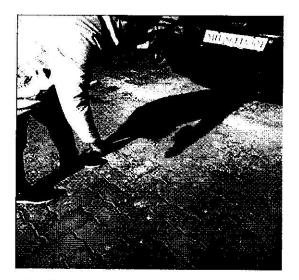

NSS program officer Dr. AMOL KADAM motivating NSS volunteers and practicing Yoga.

NSS volunteers performing different asana at their home to keep themselves fit.

NSS volunteers performing Yoga through the trainer-led yoga session telecasted on Doordarshan.

Owing to the Covid-19 pandemics NSS volunteers performed Yoga through digital platform.

"Yoga helps to relieve stress and keeps the mind calm."