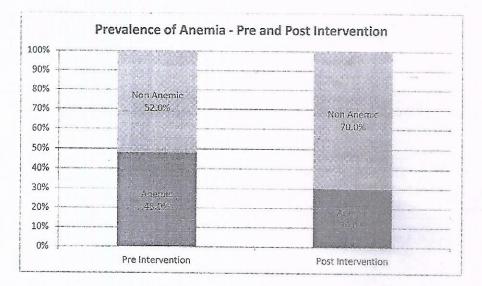

urrent health status of women in reproductive age, their food consumption and cooking practices and utility of health facilities
- To identify the Peer Educators from Mulshi Khurd, Warak, Tamhini, Nive, Sambhave and Valane grampanchayat.
- > To measure the Hb count and the existing health conditions of women in reproductive age.
- To improve Hb level of anemic women in reproductive age through social work intervention.

#### Anemia Intervention

Anemia prevalence data from pre and post Hb examinations conducted over an approximate 9 months interval were available to examine the trend in anemia prevalence among women in villages of Valane, Mulshi Kh, Warak, Tamhini, Nive and Vandre grampanchayat in Mulshi block of Pune district. Anemia prevalence during 9 month is reduced from 48% to 30%.



#### Impact

Anemic cases reduced from 48% to 30% in selected villages.

#### 3) Malnutrition

**Objectives**:

- Register, measure height and weight of 100% children under age of six years in selected villages.
- Classify children into nutrition categories based on their nutritional status (normal, or grades I–IV of malnourishment as classified by the Indian Academy of Pediatrics),
- Refer acutely malnourished children to medical facilities
- Counsel mothers on feeding and care practices.

GM

#### **Reduction in Malnutrition**

Pre and post intervention anthropometric data for the 6 months was analysed and impact was measured using SAM, MAM & NORMAL categories of malnutrition. 217 children in the age of 0 to 6 years were measured for age, weight and height and categorized in SAM, Mam a