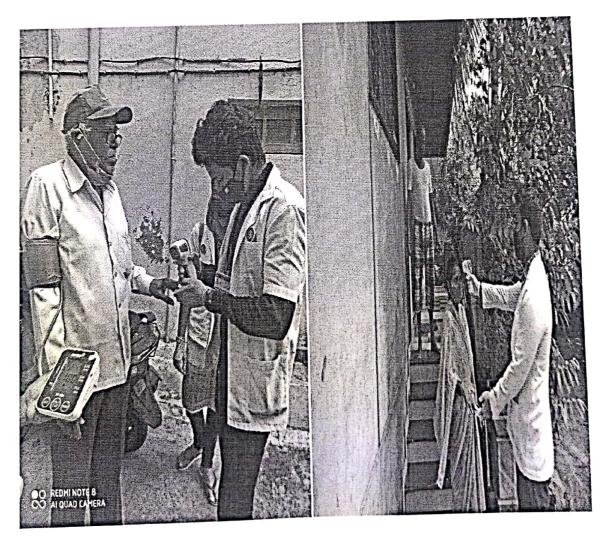

NSS program officer Dr. AMOL KADAM motivating NSS volunteers and practicing Yoga.

NSS volunteers performing different asana at their home to keep themselves fit.

NSS volunteers performing Yoga through the trainer-led yoga session telecasted on Doordarshan.

Owing to the Covid-19 pandemics NSS volunteers performed Yoga through digital platform.

"Yoga helps to relieve stress and keeps the mind calm."