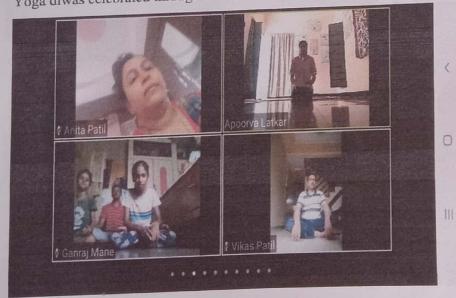

In light of this NSS UNIT of BHARATI VIDYAPEETH (DEEMED TO BE) UNIVERSITY COLLEGE OF ENGINEERING, PUNE celebrated International day of Yoga on 21<sup>st</sup> June 2020 under the guidance of NSS Programme Officer*DR. AMOL KADAM*. Due to social distancing measures adopted, the theme set for this year is "*Yoga at home- Yoga with family*". The theme highlightsthat Yoga is a powerful tool to deal with stress of uncertainity and isolation and helps maintaining physical well being. NSS volunteers followed the trainer-led Yoga session telecasted on Doordarshan by Ministry of AYUSH at 6:30 in the morning.

NSS program officer Dr. AMOL KADAM motivating NSS volunteers and practicing Yoga.

NSS volunteers performing different asana at their home to keep themselves fit.

NSS volunteers performing Yoga through the trainer-led yoga session telecasted on Doordarshan.

Owing to the Covid-19 pandemics NSS volunteers performed Yoga through digital platform.

"Yoga helps to relieve stress and keeps the mind calm."