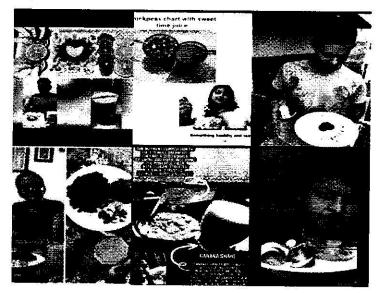

In light of this NSS UNIT of BHARATI VIDYAPEETH (DEEMED TO BE) UNIVERSITY COLLEGE OF ENGINEERING, PUNE celebrated International day of Yoga on 21<sup>st</sup> June 2020 under the guidance of NSS Programme Officer*DR. AMOL KADAM*. Due to social distancing measures adopted, the theme set for this year is "*Yoga at home- Yoga with family*". The theme highlightsthat Yoga is a powerful tool to deal with stress of uncertainity and isolation and helps maintaining physical well being. NSS volunteers followed the trainer-led Yoga session telecasted on Doordarshan by Ministry of AYUSH at 6:30 in the morning.

NSS program officer Dr. AMOL KADAM motivating NSS volunteers and practicing Yoga.

NSS volunteers performing different asana at their home to keep themselves fit.

NSS volunteers performing Yoga through the trainer-led yoga session telecasted on Doordarshan.

Owing to the Covid-19 pandemics NSS volunteers performed Yoga through digital platform.

"Yoga helps to relieve stress and keeps the mind calm."