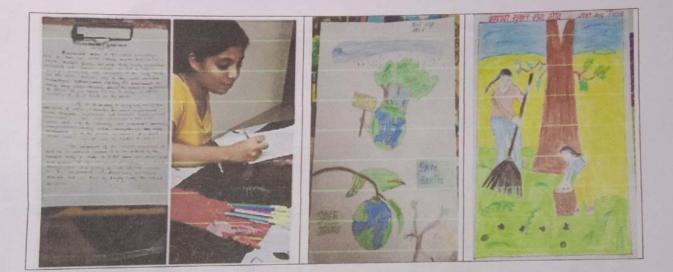

#### **REPORT:** "INTERNATIONAL YOGA DAY 2020"

#### **DATE**: 21<sup>ST</sup> JUNE 2020

#### "YOGA AT HOME-YOGA WITH FAMILY"

Yoga is a mind and body practice with historical origins in ancient Indian philosophy. The word yoga is derived from the Sanskrit word 'Yuj' which means to join or unite. Yoga is believed to have evolved during the period of Golden age.