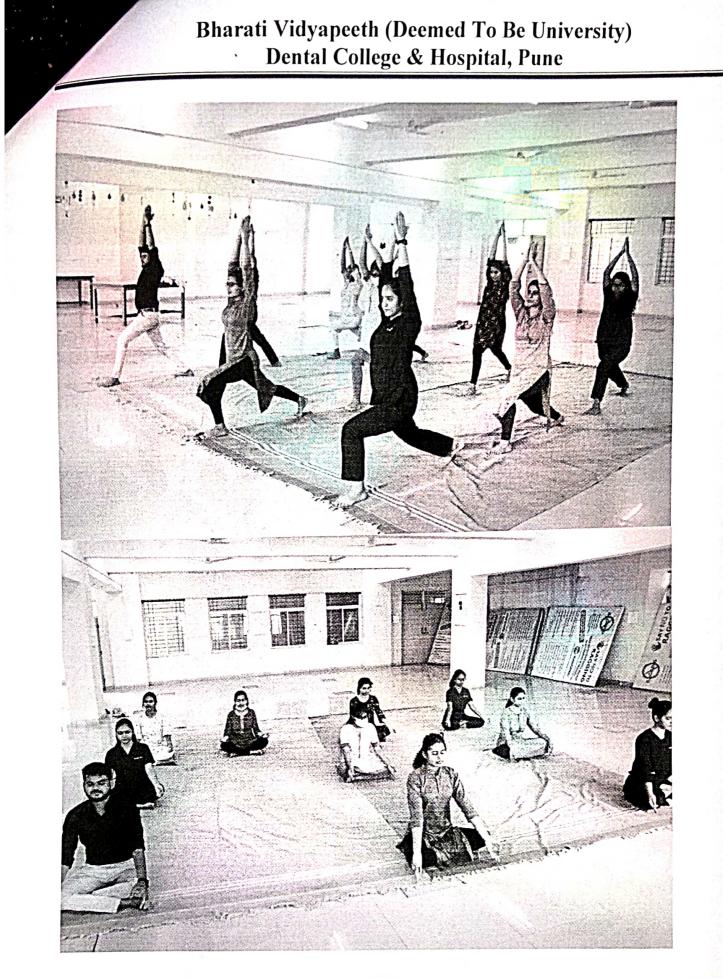

In light of this NSS UNIT of BHARATI VIDYAPEETH (DEEMED TO BE) UNIVERSITY COLLEGE OF ENGINEERING, PUNE celebrated International day of Yoga on 21<sup>st</sup> June 2020 under the guidance of NSS Programme Officer*DR. AMOL KADAM*. Due to social distancing measures adopted, the theme set for this year is "*Yoga at home- Yoga with family*". The theme highlightsthat Yoga is a powerful tool to deal with stress of uncertainity and isolation and helps maintaining physical well being. NSS volunteers followed the trainer-led Yoga session telecasted on Doordarshan by Ministry of AYUSH at 6:30 in the morning.

NSS program officer Dr. AMOL KADAM motivating NSS volunteers and practicing Yoga.

NSS volunteers performing different asana at their home to keep themselves fit.

NSS volunteers performing Yoga through the trainer-led yoga session telecasted on Doordarshan.