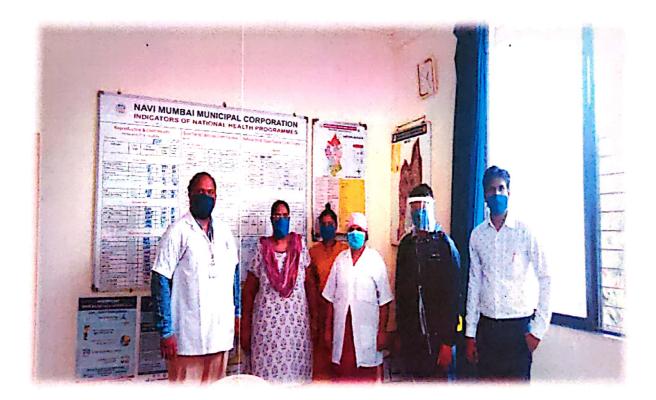

In light of this NSS UNIT of BHARATI VIDYAPEETH (DEEMED TO BE) UNIVERSITY COLLEGE OF ENGINEERING, PUNE celebrated International day of Yoga on 21<sup>st</sup> June 2020 under the guidance of NSS Programme Officer*DR. AMOL KADAM*. Due to social distancing measures adopted, the theme set for this year is "*Yoga at home- Yoga with family*". The theme highlightsthat Yoga is a powerful tool to deal with stress of uncertainity and isolation and helps maintaining physical well being. NSS volunteers followed the trainer-led Yoga session telecasted on Doordarshan by Ministry of AYUSH at 6:30 in the morning.

NSS volunteers emphasized upon the importance of yoga to help the citizens during the world crisis of COVID-19 as Yoga boosts our immunity and is known to cure respiratory disorders.

| NAME         | OF  | MALE        | FEMALE      | TOTAL NO.   | OF |
|--------------|-----|-------------|-------------|-------------|----|
| INSTITUTE    |     | PARTICIPANT | PARTICIPANT | PARTICIPANT |    |
| BHARATI      |     | 17          | 6           | 23          |    |
| VIDYAPEETH   |     |             |             |             |    |
| (DEEMED TO   | BE) |             |             |             |    |
| UNIVERSITY   |     |             |             |             |    |
| COLLEGE      | OF  |             |             |             |    |
| ENGINEERING, |     |             |             |             |    |
| PUNE         |     |             |             |             |    |