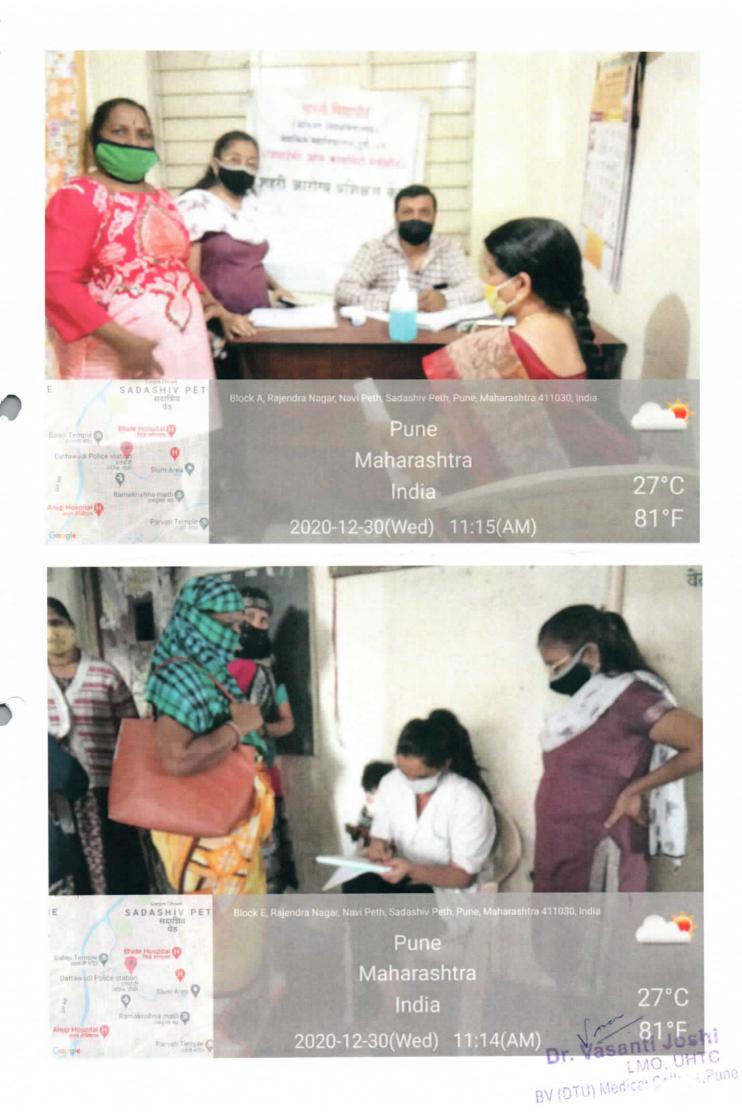

In light of this NSS UNIT of BHARATI VIDYAPEETH (DEEMED TO BE) UNIVERSITY COLLEGE OF ENGINEERING, PUNE celebrated International day of Yoga on 21<sup>st</sup> June 2020 under the guidance of NSS Programme Officer*DR. AMOL KADAM*. Due to social distancing measures adopted, the theme set for this year is "*Yoga at home- Yoga with family*". The theme highlightsthat Yoga is a powerful tool to deal with stress of uncertainity and isolation and helps maintaining physical well being. NSS volunteers followed the trainer-led Yoga session telecasted on Doordarshan by Ministry of AYUSH at 6:30 in the morning.