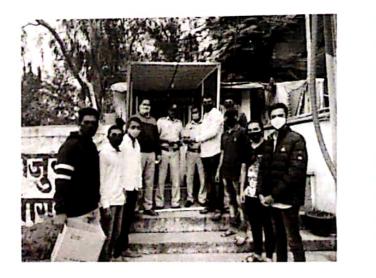

In light of this NSS UNIT of BHARATI VIDYAPEETH (DEEMED TO BE) UNIVERSITY COLLEGE OF ENGINEERING, PUNE celebrated International day of Yoga on 21<sup>st</sup> June 2020 under the guidance of NSS Programme Officer*DR. AMOL KADAM*. Due to social distancing measures adopted, the theme set for this year is "*Yoga at home- Yoga with family*". The theme highlightsthat Yoga is a powerful tool to deal with stress of uncertainity and isolation and helps maintaining physical well being. NSS volunteers followed the trainer-led Yoga session telecasted on Doordarshan by Ministry of AYUSH at 6:30 in the morning.

NSS program officer Dr. AMOL KADAM motivating NSS volunteers and practicing Yoga.

NSS volunteers performing different asana at their home to keep themselves fit.

NSS volunteers performing Yoga through the trainer-led yoga session telecasted on Doordarshan.