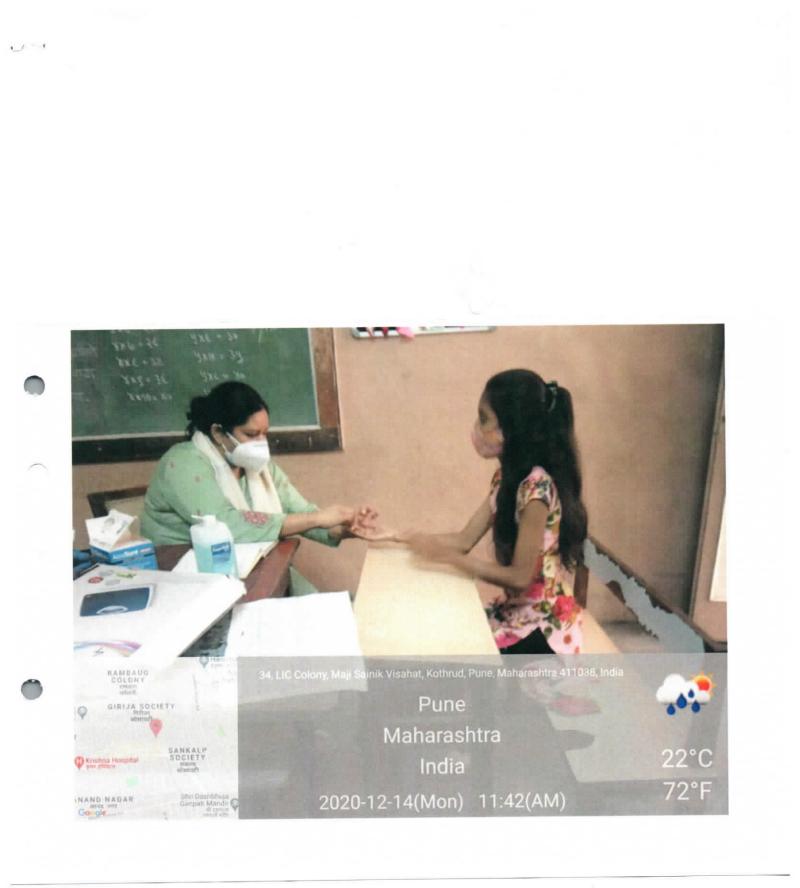

NSS program officer Dr. AMOL KADAM motivating NSS volunteers and practicing Yoga.

NSS volunteers performing different asana at their home to keep themselves fit.

NSS volunteers performing Yoga through the trainer-led yoga session telecasted on Doordarshan.

Owing to the Covid-19 pandemics NSS volunteers performed Yoga through digital platform.

"Yoga helps to relieve stress and keeps the mind calm."