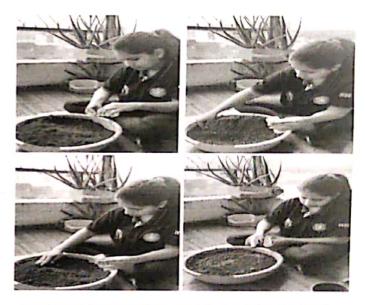

NSS program officer Dr. AMOL KADAM motivating NSS volunteers and practicing Yoga.

NSS volunteers performing different asana at their home to keep themselves fit.

NSS volunteers performing Yoga through the trainer-led yoga session telecasted on Doordarshan.

Owing to the Covid-19 pandemics NSS volunteers performed Yoga through digital platform.

"Yoga helps to relieve stress and keeps the mind calm."