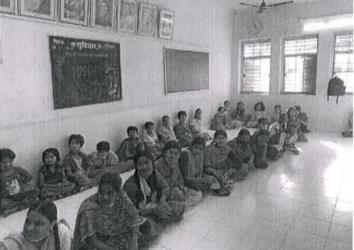

In light of this NSS UNIT of BHARATI VIDYAPEETH (DEEMED TO BE) UNIVERSITY COLLEGE OF ENGINEERING, PUNE celebrated International day of Yoga on 21<sup>st</sup> June 2020 under the guidance of NSS Programme Officer*DR. AMOL KADAM*. Due to social distancing measures adopted, the theme set for this year is "*Yoga at home- Yoga with family*". The theme highlightsthat Yoga is a powerful tool to deal with stress of uncertainity and isolation and helps maintaining physical well being. NSS volunteers followed the trainer-led Yoga session telecasted on Doordarshan by Ministry of AYUSH at 6:30 in the morning.

NSS volunteers emphasized upon the importance of yoga to help the citizens during the world crisis of COVID-19 as Yoga boosts our immunity and is known to cure respiratory disorders.

| NAME         | OF  | MALE        | FEMALE      | TOTAL NO.   | OF |
|--------------|-----|-------------|-------------|-------------|----|
| INSTITUTE    |     | PARTICIPANT | PARTICIPANT | PARTICIPANT |    |
| BHARATI      |     | 17          | 6           | 23          |    |
| VIDYAPEETH   |     |             |             |             |    |
| (DEEMED TO   | BE) |             |             |             |    |
| UNIVERSITY   |     |             |             |             |    |
| COLLEGE      | OF  |             |             |             |    |
| ENGINEERING, |     |             |             |             |    |
| PUNE         |     |             |             |             |    |

NSS program officer Dr. AMOL KADAM motivating NSS volunteers and practicing Yoga.

NSS volunteers performing different asana at their home to keep themselves fit.

NSS volunteers performing Yoga through the trainer-led yoga session telecasted on Doordarshan.