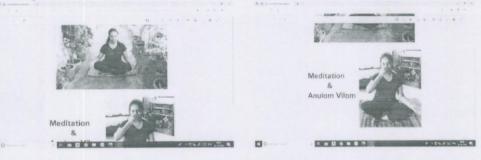

In light of this NSS UNIT of BHARATI VIDYAPEETH (DEEMED TO BE) UNIVERSITY COLLEGE OF ENGINEERING, PUNE celebrated International day of Yoga on 21<sup>st</sup> June 2020 under the guidance of NSS Programme Officer*DR. AMOL KADAM*. Due to social distancing measures adopted, the theme set for this year is "*Yoga at home- Yoga with family*". The theme highlightsthat Yoga is a powerful tool to deal with stress of uncertainity and isolation and helps maintaining physical well being. NSS volunteers followed the trainer-led Yoga session telecasted on Doordarshan by Ministry of AYUSH at 6:30 in the morning.

NSS program officer Dr. AMOL KADAM motivating NSS volunteers and practicing Yoga.

NSS volunteers performing different asana at their home to keep themselves fit.

NSS volunteers performing Yoga through the trainer-led yoga session telecasted on Doordarshan.

Owing to the Covid-19 pandemics NSS volunteers performed Yoga through digital platform.

"Yoga helps to relieve stress and keeps the mind calm."