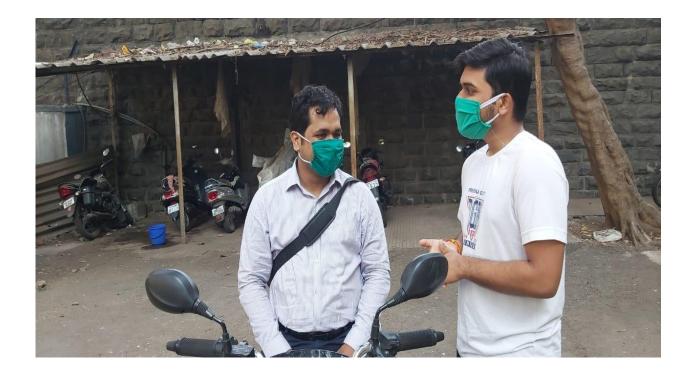

In light of this NSS UNIT of BHARATI VIDYAPEETH (DEEMED TO BE) UNIVERSITY COLLEGE OF ENGINEERING, PUNE celebrated International day of Yoga on 21<sup>st</sup> June 2020 under the guidance of NSS Programme Officer*DR. AMOL KADAM*. Due to social distancing measures adopted, the theme set for this year is "*Yoga at home- Yoga with family*". The theme highlightsthat Yoga is a powerful tool to deal with stress of uncertainity and isolation and helps maintaining physical well being. NSS volunteers followed the trainer-led Yoga session telecasted on Doordarshan by Ministry of AYUSH at 6:30 in the morning.

NSS program officer Dr. AMOL KADAM motivating NSS volunteers and practicing Yoga.

NSS volunteers performing different asana at their home to keep themselves fit.

NSS volunteers performing Yoga through the trainer-led yoga session telecasted on Doordarshan.