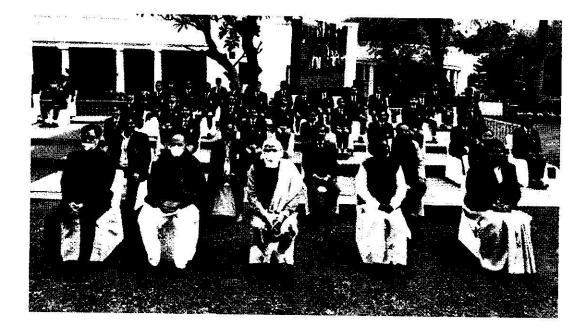

In light of this NSS UNIT of BHARATI VIDYAPEETH (DEEMED TO BE) UNIVERSITY COLLEGE OF ENGINEERING, PUNE celebrated International day of Yoga on 21<sup>st</sup> June 2020 under the guidance of NSS Programme Officer*DR. AMOL KADAM*. Due to social distancing measures adopted, the theme set for this year is "*Yoga at home- Yoga with family*". The theme highlightsthat Yoga is a powerful tool to deal with stress of uncertainity and isolation and helps maintaining physical well being. NSS volunteers followed the trainer-led Yoga session telecasted on Doordarshan by Ministry of AYUSH at 6:30 in the morning.

NSS program officer Dr. AMOL KADAM motivating NSS volunteers and practicing Yoga.

NSS volunteers performing different asana at their home to keep themselves fit.

NSS volunteers performing Yoga through the trainer-led yoga session telecasted on Doordarshan.

Owing to the Covid-19 pandemics NSS volunteers performed Yoga through digital platform.

"Yoga helps to relieve stress and keeps the mind calm."