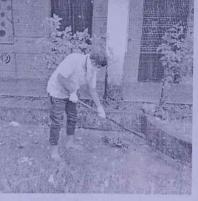

NSS program officer Dr. AMOL KADAM motivating NSS volunteers and practicing Yoga.

NSS volunteers performing different asana at their home to keep themselves fit.

NSS volunteers performing Yoga through the trainer-led yoga session telecasted on Doordarshan.

Owing to the Covid-19 pandemics NSS volunteers performed Yoga through digital platform.

"Yoga helps to relieve stress and keeps the mind calm."