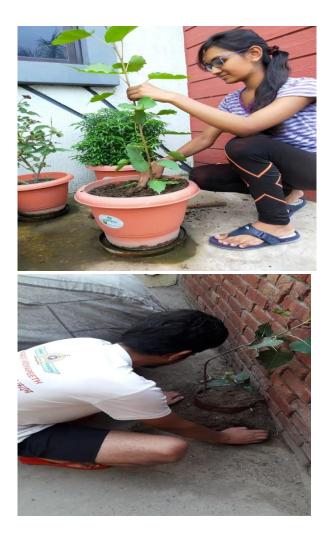

NSS program officer Dr. AMOL KADAM motivating NSS volunteers and practicing Yoga.

NSS volunteers performing different asana at their home to keep themselves fit.

NSS volunteers performing Yoga through the trainer-led yoga session telecasted on Doordarshan.

Owing to the Covid-19 pandemics NSS volunteers performed Yoga through digital platform.

"Yoga helps to relieve stress and keeps the mind calm."