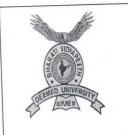

In light of this NSS UNIT of BHARATI VIDYAPEETH (DEEMED TO BE) UNIVERSITY COLLEGE OF ENGINEERING, PUNE celebrated International day of Yoga on 21<sup>st</sup> June 2020 under the guidance of NSS Programme Officer*DR. AMOL KADAM*. Due to social distancing measures adopted, the theme set for this year is "*Yoga at home- Yoga with family*". The theme highlightsthat Yoga is a powerful tool to deal with stress of uncertainity and isolation and helps maintaining physical well being. NSS volunteers followed the trainer-led Yoga session telecasted on Doordarshan by Ministry of AYUSH at 6:30 in the morning.