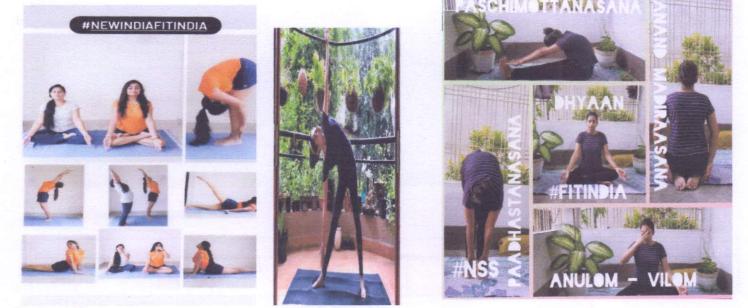

NSS program officer Dr. AMOL KADAM motivating NSS volunteers and practicing Yoga.

NSS volunteers performing different asana at their home to keep themselves fit.

NSS volunteers performing Yoga through the trainer-led yoga session telecasted on Doordarshan.