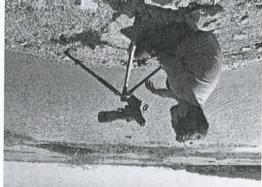

NSS program officer Dr. AMOL KADAM motivating NSS volunteers and practicing Yoga.

NSS volunteers performing different asana at their home to keep themselves fit.

NSS volunteers performing Yoga through the trainer-led yoga session telecasted on Doordarshan.

Owing to the Covid-19 pandemics NSS volunteers performed Yoga through digital platform.

"Yoga helps to relieve stress and keeps the mind calm."