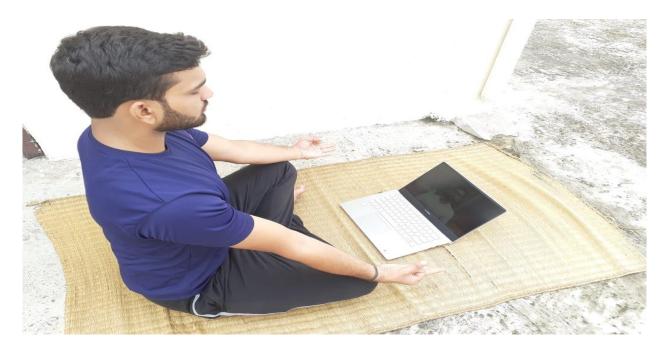

NSS program officer Dr. AMOL KADAM motivating NSS volunteers and practicing Yoga.

NSS volunteers performing different asana at their home to keep themselves fit.

NSS volunteers performing Yoga through the trainer-led yoga session telecasted on Doordarshan.

Owing to the Covid-19 pandemics NSS volunteers performed Yoga through digital platform.

"Yoga helps to relieve stress and keeps the mind calm."