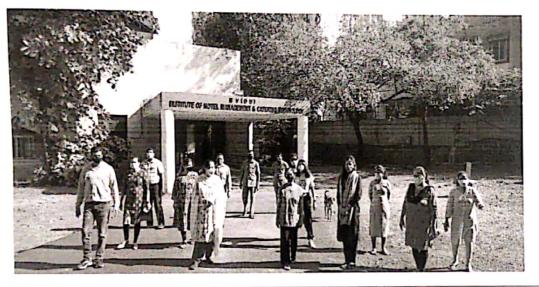

In light of this NSS UNIT of BHARATI VIDYAPEETH (DEEMED TO BE) UNIVERSITY COLLEGE OF ENGINEERING, PUNE celebrated International day of Yoga on 21<sup>st</sup> June 2020 under the guidance of NSS Programme Officer*DR. AMOL KADAM*. Due to social distancing measures adopted, the theme set for this year is "*Yoga at home- Yoga with family*". The theme highlightsthat Yoga is a powerful tool to deal with stress of uncertainity and isolation and helps maintaining physical well being. NSS volunteers followed the trainer-led Yoga session telecasted on Doordarshan by Ministry of AYUSH at 6:30 in the morning.

NSS program officer Dr. AMOL KADAM motivating NSS volunteers and practicing Yoga.

NSS volunteers performing different asana at their home to keep themselves fit.

NSS volunteers performing Yoga through the trainer-led yoga session telecasted on Doordarshan.

Owing to the Covid-19 pandemics NSS volunteers performed Yoga through digital platform.

"Yoga helps to relieve stress and keeps the mind calm."