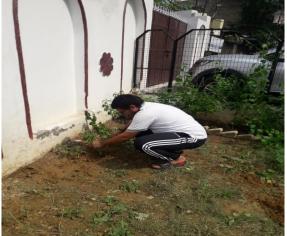

NSS program officer Dr. AMOL KADAM motivating NSS volunteers and practicing Yoga.

NSS volunteers performing different asana at their home to keep themselves fit.

NSS volunteers performing Yoga through the trainer-led yoga session telecasted on Doordarshan.

Owing to the Covid-19 pandemics NSS volunteers performed Yoga through digital platform.

"Yoga helps to relieve stress and keeps the mind calm."