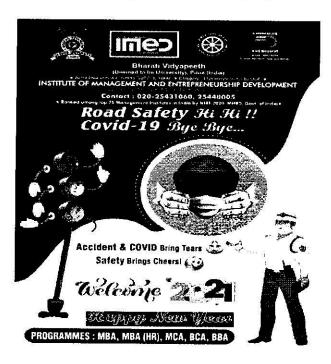

ls. It was also promoted through online mode by posting it on various social media platform and sending personally by volunteers to about 1000 people in different areas of country. The campaign was well organized and coordinated with the help of faculties and NSS volunteers, IMED. The response from the people was overwhelming which resulted in its great success.

| Date                           | Name of the Activity  | Volunteers | Posters | Beneficiaries |
|--------------------------------|-----------------------|------------|---------|---------------|
| 31 <sup>st</sup> December 2020 | Road Safety Awareness | 200        |         |               |
| 31 December 2020               | Campaign              | 100        | 300     | 8000          |





**Road Safety Awareness Campaign** 



**Road Safety Awareness Poster** 

#### **ROAD SAFETY AWARENESS**

The NSS team of Bharati Vidyapeeth (Deemed to Be University), Institute of Management and Entrepreneurship Development (Pune), organized an activity on "Road Safety Awareness" on 17<sup>th</sup> February 2021 to 19<sup>th</sup> February 2021. Almost every students took part in this awareness activity. The activity was guided under Dr. Vijay SS Phalke.

The motive of this activity was to create Road safety because crashesare one of the world's largest public healthand injury problems. The problem is all the more acute because the victims are overwhelmingly healthy before their crashes. According to the World Health Organization(WHO), more than 1 million people are killed on the roads each year. So we had few activity inclu