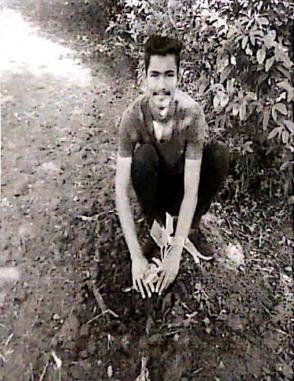

NSS program officer Dr. AMOL KADAM motivating NSS volunteers and practicing Yoga.

NSS volunteers performing different asana at their home to keep themselves fit.

NSS volunteers performing Yoga through the trainer-led yoga session telecasted on Doordarshan.

Owing to the Covid-19 pandemics NSS volunteers performed Yoga through digital platform.

"Yoga helps to relieve stress and keeps the mind calm."