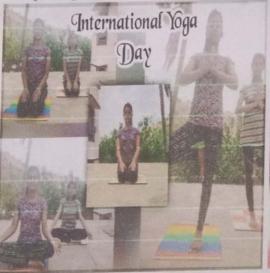

In light of this NSS UNIT of BHARATI VIDYAPEETH (DEEMED TO BE) UNIVERSITY COLLEGE OF ENGINEERING, PUNE celebrated International day of Yoga on 21<sup>st</sup> June 2020 under the guidance of NSS Programme Officer*DR. AMOL KADAM*. Due to social distancing measures adopted, the theme set for this year is "*Yoga at home- Yoga with family*". The theme highlightsthat Yoga is a powerful tool to deal with stress of uncertainity and isolation and helps maintaining physical well being. NSS volunteers followed the trainer-led Yoga session telecasted on Doordarshan by Ministry of AYUSH at 6:30 in the morning.

NSS program officer Dr. AMOL KADAM motivating NSS volunteers and practicing Yoga.

NSS volunteers performing different asana at their home to keep themselves fit.

NSS volunteers performing Yoga through the trainer-led yoga session telecasted on Doordarshan.

Owing to the Covid-19 pandemics NSS volunteers performed Yoga through digital platform.

"Yoga helps to relieve stress and keeps the mind calm."