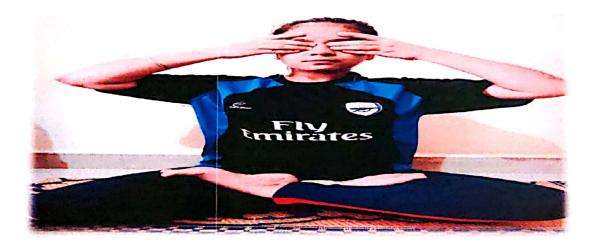

In light of this NSS UNIT of BHARATI VIDYAPEETH (DEEMED TO BE) UNIVERSITY COLLEGE OF ENGINEERING, PUNE celebrated International day of Yoga on 21<sup>st</sup> June 2020 under the guidance of NSS Programme Officer*DR. AMOL KADAM*. Due to social distancing measures adopted, the theme set for this year is "*Yoga at home- Yoga with family*". The theme highlightsthat Yoga is a powerful tool to deal with stress of uncertainity and isolation and helps maintaining physical well being. NSS volunteers followed the trainer-led Yoga session telecasted on Doordarshan by Ministry of AYUSH at 6:30 in the morning.

NSS program officer Dr. AMOL KADAM motivating NSS volunteers and practicing Yoga.

NSS volunteers performing different asana at their home to keep themselves fit.

NSS volunteers performing Yoga through the trainer-led yoga session telecasted on Doordarshan.