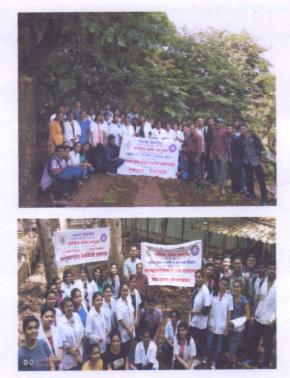

In light of this NSS UNIT of BHARATI VIDYAPEETH (DEEMED TO BE) UNIVERSITY COLLEGE OF ENGINEERING, PUNE celebrated International day of Yoga on 21<sup>st</sup> June 2020 under the guidance of NSS Programme Officer*DR. AMOL KADAM*. Due to social distancing measures adopted, the theme set for this year is "*Yoga at home- Yoga with family*". The theme highlightsthat Yoga is a powerful tool to deal with stress of uncertainity and isolation and helps maintaining physical well being. NSS volunteers followed the trainer-led Yoga session telecasted on Doordarshan by Ministry of AYUSH at 6:30 in the morning.

NSS program officer Dr. AMOL KADAM motivating NSS volunteers and practicing Yoga.

NSS volunteers performing different asana at their home to keep themselves fit.

NSS volunteers performing Yoga through the trainer-led yoga session telecasted on Doordarshan.

Owing to the Covid-19 pandemics NSS volunteers performed Yoga through digital platform.

"Yoga helps to relieve stress and keeps the mind calm."