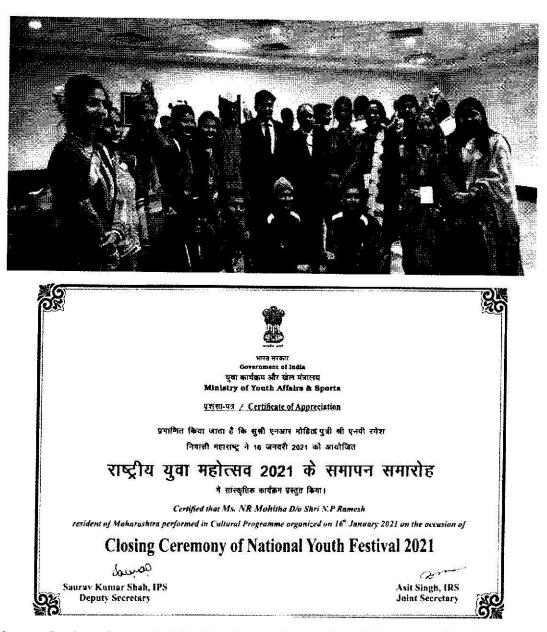

lar parade practice at Rajpathat 5:30 am. Post break-fast, the cultural event participants went for their cultural practice & remaining volunteers went for parade practice. Usha sharma ma'am the secretary of youth affairs visited the camp to see the arrangements and the performances to be performed on 16th in the Ambedkar bhavan. After this covid test of all the volunteers was done and everyone's report was negative. Then the cultural participants went to the Ambedkar Bhavan for the final practice session before celebrating the closing ceremony of 24th national youth festival tomorrow. In the evening, the cultural session started and today it was Hydrabad Day. Amazing performances were performed by the Andhra Pradesh, Tamil Nadu, and Telangana Contingent.

#### 16 January 2021 "YUVAAH"





The day was having a busy schedule. Regular parade practice at Rajpath was done from 6:00 am to 8:00 am. Post breakfast the cultural performance team went to the Dr. B.R.Ambedkar international centre for rehearsals of the performances for YUVAAH i.e. closing ceremony of the 24th NATIONAL YOUTH FESTIVAL. Rehearsals were done by all the performers and it continued till afternoon. After the rehearsals all the volunteers headed back to the hostel. Later in the evening, the closing ceremony started at 4:30 pm in the evening at DR. B.R. AMBEDKAR international centre. All the volunteers were very much excited for the programme. At the start, introduction about YUVAAH, national youth festival was given. YUVAAH is an initiative to empower the youth, celebrated on the occasion of the Birth anniver