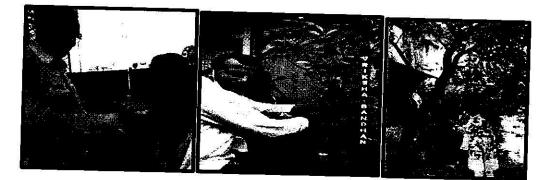

In light of this NSS UNIT of BHARATI VIDYAPEETH (DEEMED TO BE) UNIVERSITY COLLEGE OF ENGINEERING, PUNE celebrated International day of Yoga on 21<sup>st</sup> June 2020 under the guidance of NSS Programme Officer*DR. AMOL KADAM*. Due to social distancing measures adopted, the theme set for this year is "*Yoga at home- Yoga with family*". The theme highlightsthat Yoga is a powerful tool to deal with stress of uncertainity and isolation and helps maintaining physical well being. NSS volunteers followed the trainer-led Yoga session telecasted on Doordarshan by Ministry of AYUSH at 6:30 in the morning.

NSS program officer Dr. AMOL KADAM motivating NSS volunteers and practicing Yoga.

NSS volunteers performing different asana at their home to keep themselves fit.

NSS volunteers performing Yoga through the trainer-led yoga session telecasted on Doordarshan.

Owing to the Covid-19 pandemics NSS volunteers performed Yoga through digital platform.

"Yoga helps to relieve stress and keeps the mind calm."