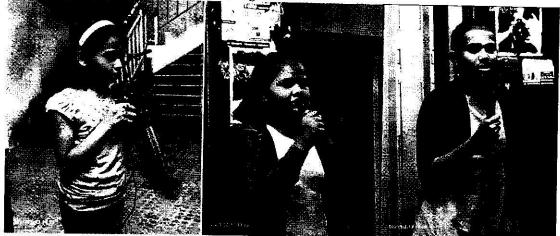

NSS program officer Dr. AMOL KADAM motivating NSS volunteers and practicing Yoga.

NSS volunteers performing different asana at their home to keep themselves fit.

NSS volunteers performing Yoga through the trainer-led yoga session telecasted on Doordarshan.

Owing to the Covid-19 pandemics NSS volunteers performed Yoga through digital platform.

"Yoga helps to relieve stress and keeps the mind calm."