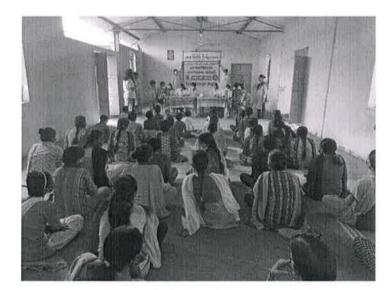

In light of this NSS UNIT of BHARATI VIDYAPEETH (DEEMED TO BE) UNIVERSITY COLLEGE OF ENGINEERING, PUNE celebrated International day of Yoga on 21<sup>st</sup> June 2020 under the guidance of NSS Programme Officer*DR. AMOL KADAM*. Due to social distancing measures adopted, the theme set for this year is "*Yoga at home- Yoga with family*". The theme highlightsthat Yoga is a powerful tool to deal with stress of uncertainity and isolation and helps maintaining physical well being. NSS volunteers followed the trainer-led Yoga session telecasted on Doordarshan by Ministry of AYUSH at 6:30 in the morning.

NSS volunteers emphasized upon the importance of yoga to help the citizens during the world crisis of COVID-19 as Yoga boosts our immunity and is known to cure respiratory disorders.

| NAME         | OF  | MALE        | FEMALE      | TOTAL NO.   | OF |
|--------------|-----|-------------|-------------|-------------|----|
| INSTITUTE    |     | PARTICIPANT | PARTICIPANT | PARTICIPANT |    |
| BHARATI      |     | 17          | 6           | 23          |    |
| VIDYAPEETH   |     |             |             |             |    |
| (DEEMED TO   | BE) |             |             |             |    |
| UNIVERSITY   |     |             |             |             |    |
| COLLEGE      | OF  |             |             |             |    |
| ENGINEERING, |     |             |             |             |    |
| PUNE         |     |             |             |             |    |

NSS program officer Dr. AMOL KADAM motivating NSS volunteers and practicing Yoga.

NSS volunteers performing different asana at their home to keep themselves fit.

NSS volunteers performing Yoga through the trainer-led yoga session telecasted on Doordarshan.