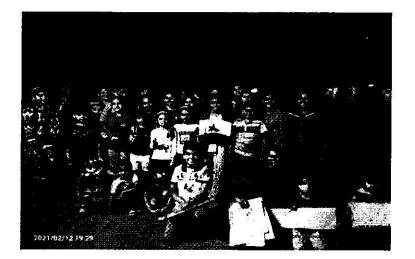

In light of this NSS UNIT of BHARATI VIDYAPEETH (DEEMED TO BE) UNIVERSITY COLLEGE OF ENGINEERING, PUNE celebrated International day of Yoga on 21<sup>st</sup> June 2020 under the guidance of NSS Programme Officer*DR. AMOL KADAM*. Due to social distancing measures adopted, the theme set for this year is "*Yoga at home- Yoga with family*". The theme highlightsthat Yoga is a powerful tool to deal with stress of uncertainity and isolation and helps maintaining physical well being. NSS volunteers followed the trainer-led Yoga session telecasted on Doordarshan by Ministry of AYUSH at 6:30 in the morning.

NSS program officer Dr. AMOL KADAM motivating NSS volunteers and practicing Yoga.

NSS volunteers performing different asana at their home to keep themselves fit.

NSS volunteers performing Yoga through the trainer-led yoga session telecasted on Doordarshan.