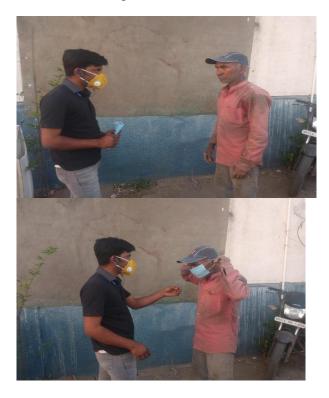

In light of this NSS UNIT of BHARATI VIDYAPEETH (DEEMED TO BE) UNIVERSITY COLLEGE OF ENGINEERING, PUNE celebrated International day of Yoga on 21<sup>st</sup> June 2020 under the guidance of NSS Programme Officer*DR. AMOL KADAM*. Due to social distancing measures adopted, the theme set for this year is "*Yoga at home- Yoga with family*". The theme highlightsthat Yoga is a powerful tool to deal with stress of uncertainity and isolation and helps maintaining physical well being. NSS volunteers followed the trainer-led Yoga session telecasted on Doordarshan by Ministry of AYUSH at 6:30 in the morning.

NSS volunteers emphasized upon the importance of yoga to help the citizens during the world crisis of COVID-19 as Yoga boosts our immunity and is known to cure respiratory disorders.

| NAME         | OF  | MALE        | FEMALE      | TOTAL NO.   | OF |
|--------------|-----|-------------|-------------|-------------|----|
| INSTITUTE    |     | PARTICIPANT | PARTICIPANT | PARTICIPANT |    |
| BHARATI      |     | 17          | 6           | 23          |    |
| VIDYAPEETH   |     |             |             |             |    |
| (DEEMED TO   | BE) |             |             |             |    |
| UNIVERSITY   |     |             |             |             |    |
| COLLEGE      | OF  |             |             |             |    |
| ENGINEERING, |     |             |             |             |    |
| PUNE         |     |             |             |             |    |