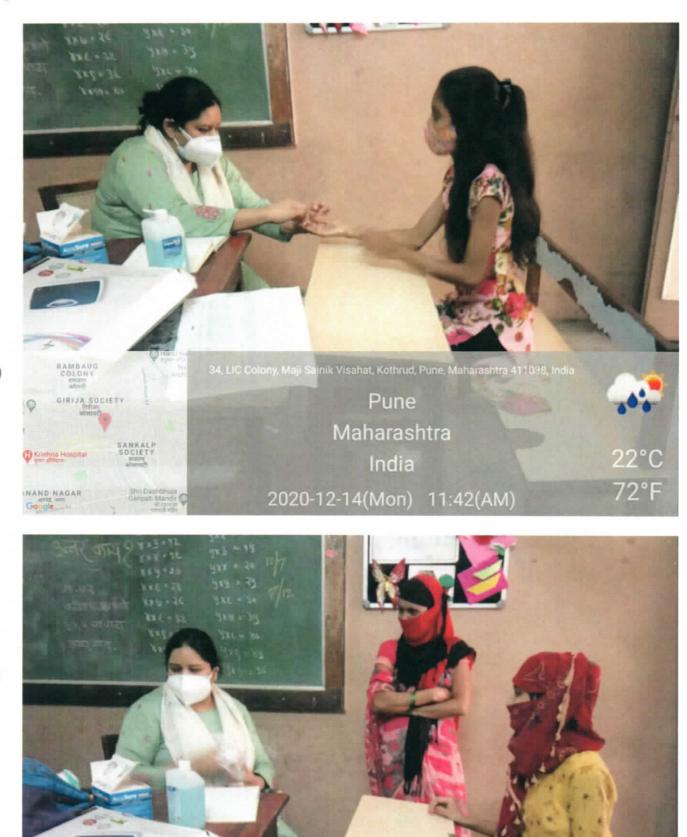

NSS program officer Dr. AMOL KADAM motivating NSS volunteers and practicing Yoga.

NSS volunteers performing different asana at their home to keep themselves fit.

NSS volunteers performing Yoga through the trainer-led yoga session telecasted on Doordarshan.

Owing to the Covid-19 pandemics NSS volunteers performed Yoga through digital platform.

"Yoga helps to relieve stress and keeps the mind calm."