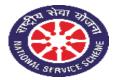

In light of this NSS UNIT of BHARATI VIDYAPEETH (DEEMED TO BE) UNIVERSITY COLLEGE OF ENGINEERING, PUNE celebrated International day of Yoga on 21<sup>st</sup> June 2020 under the guidance of NSS Programme Officer*DR. AMOL KADAM*. Due to social distancing measures adopted, the theme set for this year is "*Yoga at home- Yoga with family*". The theme highlightsthat Yoga is a powerful tool to deal with stress of uncertainity and isolation and helps maintaining physical well being. NSS volunteers followed the trainer-led Yoga session telecasted on Doordarshan by Ministry of AYUSH at 6:30 in the morning.

NSS volunteers emphasized upon the importance of yoga to help the citizens during the world crisis of COVID-19 as Yoga boosts our immunity and is known to cure respiratory disorders.

| NAME         | OF  | MALE        | FEMALE      | TOTAL NO.   | OF |
|--------------|-----|-------------|-------------|-------------|----|
| INSTITUTE    |     | PARTICIPANT | PARTICIPANT | PARTICIPANT |    |
| BHARATI      |     | 17          | 6           | 23          |    |
| VIDYAPEETH   |     |             |             |             |    |
| (DEEMED TO   | BE) |             |             |             |    |
| UNIVERSITY   |     |             |             |             |    |
| COLLEGE      | OF  |             |             |             |    |
| ENGINEERING, |     |             |             |             |    |
| PUNE         |     |             |             |             |    |