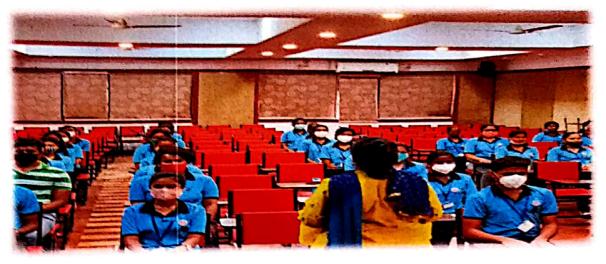

In light of this NSS UNIT of BHARATI VIDYAPEETH (DEEMED TO BE) UNIVERSITY COLLEGE OF ENGINEERING, PUNE celebrated International day of Yoga on 21<sup>st</sup> June 2020 under the guidance of NSS Programme Officer*DR. AMOL KADAM*. Due to social distancing measures adopted, the theme set for this year is "*Yoga at home- Yoga with family*". The theme highlightsthat Yoga is a powerful tool to deal with stress of uncertainity and isolation and helps maintaining physical well being. NSS volunteers followed the trainer-led Yoga session telecasted on Doordarshan by Ministry of AYUSH at 6:30 in the morning.

NSS program officer Dr. AMOL KADAM motivating NSS volunteers and practicing Yoga.

NSS volunteers performing different asana at their home to keep themselves fit.

NSS volunteers performing Yoga through the trainer-led yoga session telecasted on Doordarshan.

Owing to the Covid-19 pandemics NSS volunteers performed Yoga through digital platform.

"Yoga helps to relieve stress and keeps the mind calm."