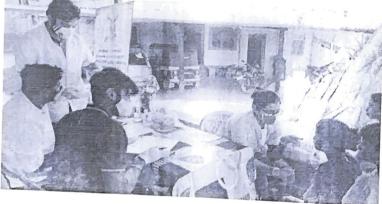

NSS program officer Dr. AMOL KADAM motivating NSS volunteers and practicing Yoga.

NSS volunteers performing different asana at their home to keep themselves fit.

NSS volunteers performing Yoga through the trainer-led yoga session telecasted on Doordarshan.

Owing to the Covid-19 pandemics NSS volunteers performed Yoga through digital platform.

"Yoga helps to relieve stress and keeps the mind calm."