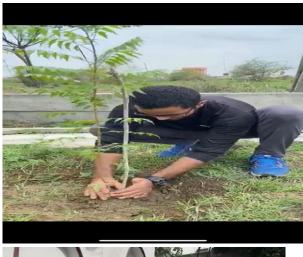

NSS program officer Dr. AMOL KADAM motivating NSS volunteers and practicing Yoga.

NSS volunteers performing different asana at their home to keep themselves fit.

NSS volunteers performing Yoga through the trainer-led yoga session telecasted on Doordarshan.

Owing to the Covid-19 pandemics NSS volunteers performed Yoga through digital platform.

"Yoga helps to relieve stress and keeps the mind calm."