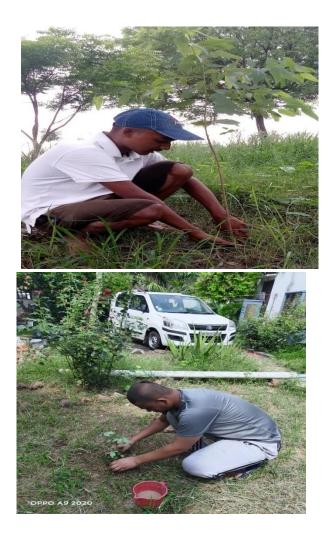

In light of this NSS UNIT of BHARATI VIDYAPEETH (DEEMED TO BE) UNIVERSITY COLLEGE OF ENGINEERING, PUNE celebrated International day of Yoga on 21<sup>st</sup> June 2020 under the guidance of NSS Programme Officer*DR. AMOL KADAM*. Due to social distancing measures adopted, the theme set for this year is "*Yoga at home- Yoga with family*". The theme highlightsthat Yoga is a powerful tool to deal with stress of uncertainity and isolation and helps maintaining physical well being. NSS volunteers followed the trainer-led Yoga session telecasted on Doordarshan by Ministry of AYUSH at 6:30 in the morning.

NSS program officer Dr. AMOL KADAM motivating NSS volunteers and practicing Yoga.

NSS volunteers performing different asana at their home to keep themselves fit.

NSS volunteers performing Yoga through the trainer-led yoga session telecasted on Doordarshan.

Owing to the Covid-19 pandemics NSS volunteers performed Yoga through digital platform.

"Yoga helps to relieve stress and keeps the mind calm."