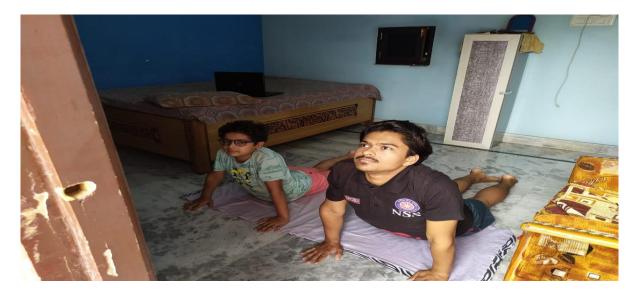

In light of this NSS UNIT of BHARATI VIDYAPEETH (DEEMED TO BE) UNIVERSITY COLLEGE OF ENGINEERING, PUNE celebrated International day of Yoga on 21<sup>st</sup> June 2020 under the guidance of NSS Programme Officer*DR. AMOL KADAM*. Due to social distancing measures adopted, the theme set for this year is "*Yoga at home- Yoga with family*". The theme highlightsthat Yoga is a powerful tool to deal with stress of uncertainity and isolation and helps maintaining physical well being. NSS volunteers followed the trainer-led Yoga session telecasted on Doordarshan by Ministry of AYUSH at 6:30 in the morning.

NSS program officer Dr. AMOL KADAM motivating NSS volunteers and practicing Yoga.

NSS volunteers performing different asana at their home to keep themselves fit.

NSS volunteers performing Yoga through the trainer-led yoga session telecasted on Doordarshan.