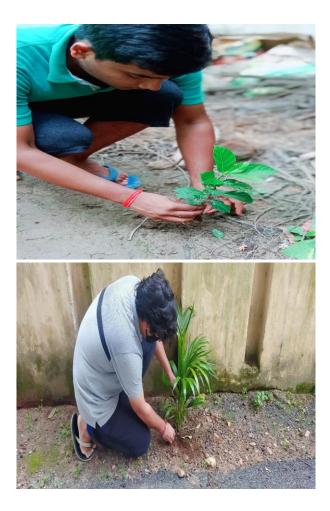

NSS program officer Dr. AMOL KADAM motivating NSS volunteers and practicing Yoga.

NSS volunteers performing different asana at their home to keep themselves fit.

NSS volunteers performing Yoga through the trainer-led yoga session telecasted on Doordarshan.

Owing to the Covid-19 pandemics NSS volunteers performed Yoga through digital platform.

"Yoga helps to relieve stress and keeps the mind calm."