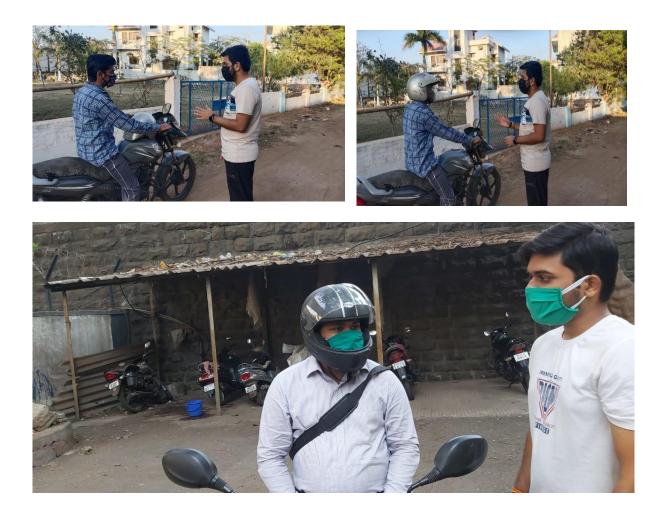

In light of this NSS UNIT of BHARATI VIDYAPEETH (DEEMED TO BE) UNIVERSITY COLLEGE OF ENGINEERING, PUNE celebrated International day of Yoga on 21<sup>st</sup> June 2020 under the guidance of NSS Programme Officer*DR. AMOL KADAM*. Due to social distancing measures adopted, the theme set for this year is "*Yoga at home- Yoga with family*". The theme highlightsthat Yoga is a powerful tool to deal with stress of uncertainity and isolation and helps maintaining physical well being. NSS volunteers followed the trainer-led Yoga session telecasted on Doordarshan by Ministry of AYUSH at 6:30 in the morning.

NSS volunteers emphasized upon the importance of yoga to help the citizens during the world crisis of COVID-19 as Yoga boosts our immunity and is known to cure respiratory disorders.

| NAME         | OF  | MALE        | FEMALE      | TOTAL NO.   | OF |
|--------------|-----|-------------|-------------|-------------|----|
| INSTITUTE    |     | PARTICIPANT | PARTICIPANT | PARTICIPANT |    |
| BHARATI      |     | 17          | 6           | 23          |    |
| VIDYAPEETH   |     |             |             |             |    |
| (DEEMED TO   | BE) |             |             |             |    |
| UNIVERSITY   |     |             |             |             |    |
| COLLEGE      | OF  |             |             |             |    |
| ENGINEERING, |     |             |             |             |    |
| PUNE         |     |             |             |             |    |