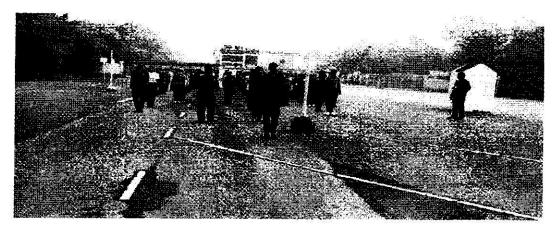

In light of this NSS UNIT of BHARATI VIDYAPEETH (DEEMED TO BE) UNIVERSITY COLLEGE OF ENGINEERING, PUNE celebrated International day of Yoga on 21<sup>st</sup> June 2020 under the guidance of NSS Programme Officer*DR. AMOL KADAM*. Due to social distancing measures adopted, the theme set for this year is "*Yoga at home- Yoga with family*". The theme highlightsthat Yoga is a powerful tool to deal with stress of uncertainity and isolation and helps maintaining physical well being. NSS volunteers followed the trainer-led Yoga session telecasted on Doordarshan by Ministry of AYUSH at 6:30 in the morning.

NSS program officer Dr. AMOL KADAM motivating NSS volunteers and practicing Yoga.

NSS volunteers performing different asana at their home to keep themselves fit.

NSS volunteers performing Yoga through the trainer-led yoga session telecasted on Doordarshan.