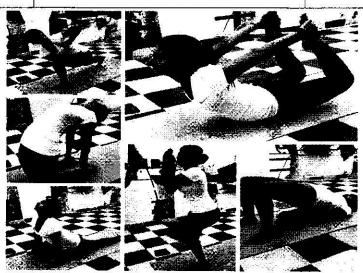

In light of this NSS UNIT of BHARATI VIDYAPEETH (DEEMED TO BE) UNIVERSITY COLLEGE OF ENGINEERING, PUNE celebrated International day of Yoga on 21<sup>st</sup> June 2020 under the guidance of NSS Programme Officer*DR. AMOL KADAM*. Due to social distancing measures adopted, the theme set for this year is "*Yoga at home- Yoga with family*". The theme highlightsthat Yoga is a powerful tool to deal with stress of uncertainity and isolation and helps maintaining physical well being. NSS volunteers followed the trainer-led Yoga session telecasted on Doordarshan by Ministry of AYUSH at 6:30 in the morning.

NSS program officer Dr. AMOL KADAM motivating NSS volunteers and practicing Yoga.

NSS volunteers performing different asana at their home to keep themselves fit.

NSS volunteers performing Yoga through the trainer-led yoga session telecasted on Doordarshan.

Owing to the Covid-19 pandemics NSS volunteers performed Yoga through digital platform.

"Yoga helps to relieve stress and keeps the mind calm."