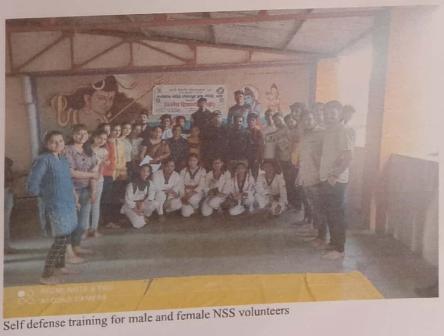

always support to them by offering them saplings. This is third year, the unit has conducted a winter camp in the same village. After that, some of the NSS volunteers expressed their views about their enriching experience of the camp. Mrs. ShashikalaShirke, Sarpanch, Nandlapur, congratulated all the NSS volunteers and appreciated the initiative taken by the NSS unit of the institute. The programme officer and assistant programme officer share their views and congratulate all the volunteers for the successful end of the camp.

\*\*\*\*\*



DIRECTOR BHARATI VIDYAPEETH Deemed to be University of Pune (India) Yashwantrao Mohite Inst. of Management KARAD.



Dr. MahendraKhairnar, Prof., BV YC Law College, Karad, has conducted seminar on topic" Constitution of India in Present era and Youth'





RECTOR D) BHARATI VIDYAPEETH Deemed to be University of Pune (India) Yashwantrao Mohite Inst of Management KARAD.



From 7th to 13th of February, every day yoga session is conducted for NSS volunteers



All NSS volunteers have gathered for Lunch every day.



DIRECTUR BHARATI VIDYAPEETH

Deemed to be University of Pune (India) Yashwantrao Mohite Inst.of Managament KARAD.



Ms. AkahnshaBurase, has conducted revealed interview of Mr. PranaySapkal, Founder of SBB group, Karad





RECTOR D

BHARATI VIDYAPEETH Deemed to be University of Pune (India) Yashwantreo Mohite Inst. of Management KARAD.



Inauguration session of camp at Nandlapur



Dr. Rajesh Kanthe, Director, has encouraged the student through his speech.



DIRECTOR BHARATI VIDYAPEETH Deemed to be University of Pune (India)