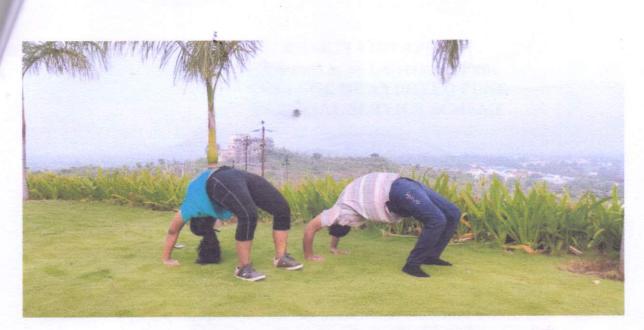

NSS program officer Dr. AMOL KADAM motivating NSS volunteers and practicing Yoga.

NSS volunteers performing different asana at their home to keep themselves fit.

NSS volunteers performing Yoga through the trainer-led yoga session telecasted on Doordarshan.

Owing to the Covid-19 pandemics NSS volunteers performed Yoga through digital platform.

"Yoga helps to relieve stress and keeps the mind calm."