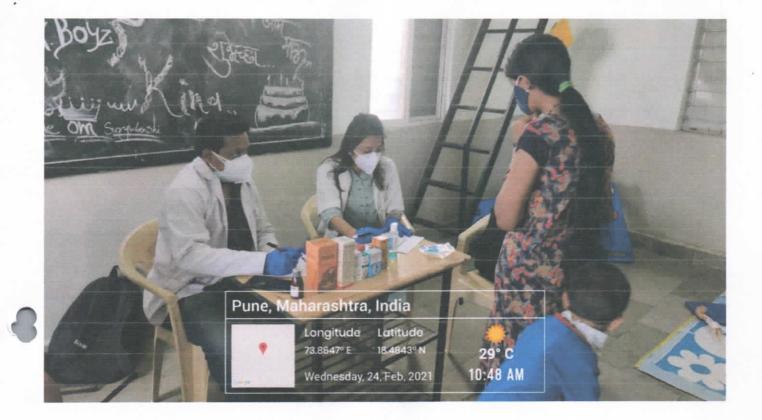

In light of this NSS UNIT of BHARATI VIDYAPEETH (DEEMED TO BE) UNIVERSITY COLLEGE OF ENGINEERING, PUNE celebrated International day of Yoga on 21<sup>st</sup> June 2020 under the guidance of NSS Programme Officer*DR. AMOL KADAM*. Due to social distancing measures adopted, the theme set for this year is "*Yoga at home- Yoga with family*". The theme highlightsthat Yoga is a powerful tool to deal with stress of uncertainity and isolation and helps maintaining physical well being. NSS volunteers followed the trainer-led Yoga session telecasted on Doordarshan by Ministry of AYUSH at 6:30 in the morning.

NSS volunteers emphasized upon the importance of yoga to help the citizens during the world crisis of COVID-19 as Yoga boosts our immunity and is known to cure respiratory disorders.

| NAME         | OF  | MALE        | FEMALE      | TOTAL NO.   | OF |
|--------------|-----|-------------|-------------|-------------|----|
| INSTITUTE    |     | PARTICIPANT | PARTICIPANT | PARTICIPANT |    |
| BHARATI      |     | 17          | 6           | 23          |    |
| VIDYAPEETH   |     |             |             |             |    |
| (DEEMED TO   | BE) |             |             |             |    |
| UNIVERSITY   |     |             |             |             |    |
| COLLEGE      | OF  |             |             |             |    |
| ENGINEERING, |     |             |             |             |    |
| PUNE         |     |             |             |             |    |