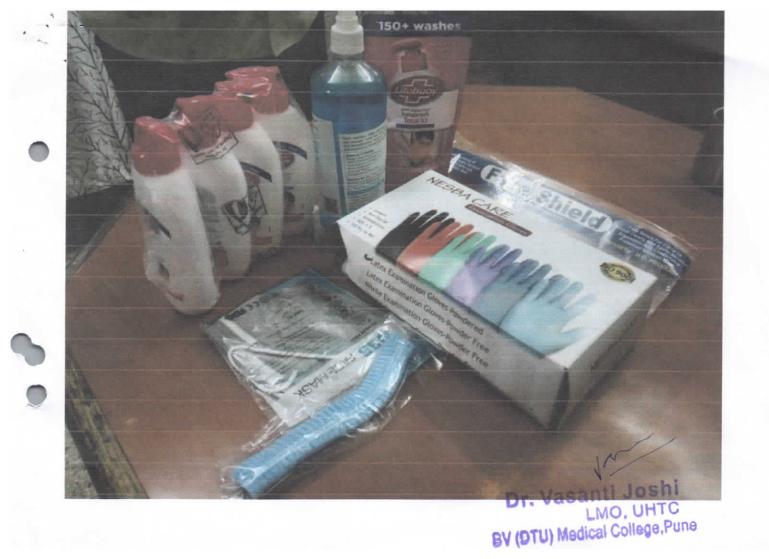

World Youth Heart Federation for the distribution of goods in the slums like Dandekar bridge , Panmala . Ambiloda , Joshiwada , Poolachwadi .

| Sr.<br>No. | Item Description  | Quantity  |  |
|------------|-------------------|-----------|--|
| 1.         | Sanitizer bottles |           |  |
|            | 500 ml bottles    | 80        |  |
|            | 5 Litre container | 5         |  |
| 2.         | Hand wash bottles | 220       |  |
| 3.         | Face shield       | 150       |  |
| 4.         | Gloves            | 300 pairs |  |

Organized by - Dr. Vasanti Joshi

Coordinated by - Mrs. Aparna (MSW)

Assisted by(Interns ) - Dr. Sheetal , Dr. Shantanu , Dr. Anehal , Dr. Amol Kumar

Or. Vasan BV (DTU) Medical College, Pune



Dr. Vasanti Joshi LMO, UHTC BV (DTU) Medical College,Pune







#### 3.6.3 and 3.6.1. Bharati Vidayapeeth (Deemed to be University) Dental College and Hospital, Pune National Service Scheme <u>Annual Report</u> 2020-2021

| Sr<br>.N<br>o | Date                                                | Event                                                       | Details of the Event                                                                                                                                                                                                                                                                                                |
|---------------|-----------------------------------------------------|-------------------------------------------------------------|-----------------------------------------------------------