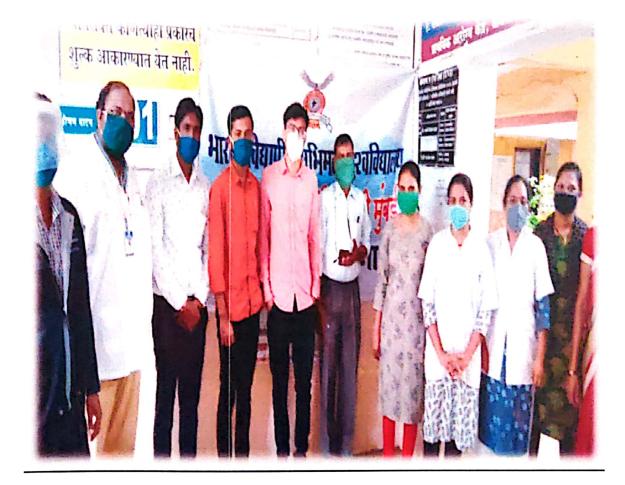

In light of this NSS UNIT of BHARATI VIDYAPEETH (DEEMED TO BE) UNIVERSITY COLLEGE OF ENGINEERING, PUNE celebrated International day of Yoga on 21<sup>st</sup> June 2020 under the guidance of NSS Programme Officer*DR. AMOL KADAM*. Due to social distancing measures adopted, the theme set for this year is "*Yoga at home- Yoga with family*". The theme highlightsthat Yoga is a powerful tool to deal with stress of uncertainity and isolation and helps maintaining physical well being. NSS volunteers followed the trainer-led Yoga session telecasted on Doordarshan by Ministry of AYUSH at 6:30 in the morning.

NSS volunteers emphasized upon the importance of yoga to help the citizens during the world crisis of COVID-19 as Yoga boosts our immunity and is known to cure respiratory disorders.

| NAME         | OF  | MALE        | FEMALE      | TOTAL NO.   | OF |
|--------------|-----|-------------|-------------|-------------|----|
| INSTITUTE    |     | PARTICIPANT | PARTICIPANT | PARTICIPANT |    |
| BHARATI      |     | 17          | 6           | 23          |    |
| VIDYAPEETH   |     |             |             |             |    |
| (DEEMED TO   | BE) |             |             |             |    |
| UNIVERSITY   |     |             |             |             |    |
| COLLEGE      | OF  |             |             |             |    |
| ENGINEERING, |     |             |             |             |    |
| PUNE         |     |             |             |             |    |