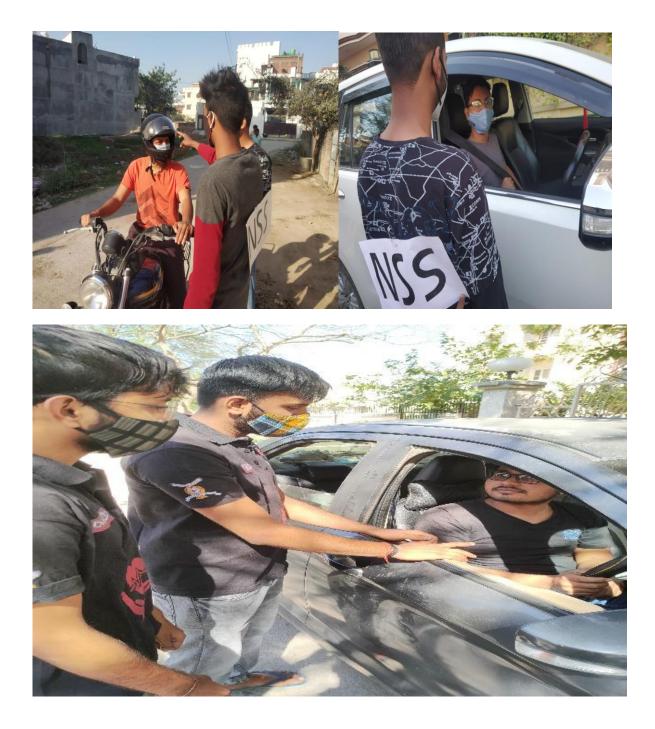

In light of this NSS UNIT of BHARATI VIDYAPEETH (DEEMED TO BE) UNIVERSITY COLLEGE OF ENGINEERING, PUNE celebrated International day of Yoga on 21<sup>st</sup> June 2020 under the guidance of NSS Programme Officer*DR. AMOL KADAM*. Due to social distancing measures adopted, the theme set for this year is "*Yoga at home- Yoga with family*". The theme highlightsthat Yoga is a powerful tool to deal with stress of uncertainity and isolation and helps maintaining physical well being. NSS volunteers followed the trainer-led Yoga session telecasted on Doordarshan by Ministry of AYUSH at 6:30 in the morning.

NSS volunteers emphasized upon the importance of yoga to help the citizens during the world crisis of COVID-19 as Yoga boosts our immunity and is known to cure respiratory disorders.

| NAME         | OF  | MALE        | FEMALE      | TOTAL NO.   | OF |
|--------------|-----|-------------|-------------|-------------|----|
| INSTITUTE    |     | PARTICIPANT | PARTICIPANT | PARTICIPANT |    |
| BHARATI      |     | 17          | 6           | 23          |    |
| VIDYAPEETH   |     |             |             |             |    |
| (DEEMED TO   | BE) |             |             |             |    |
| UNIVERSITY   |     |             |             |             |    |
| COLLEGE      | OF  |             |             |             |    |
| ENGINEERING, |     |             |             |             |    |
| PUNE         |     |             |             |             |    |