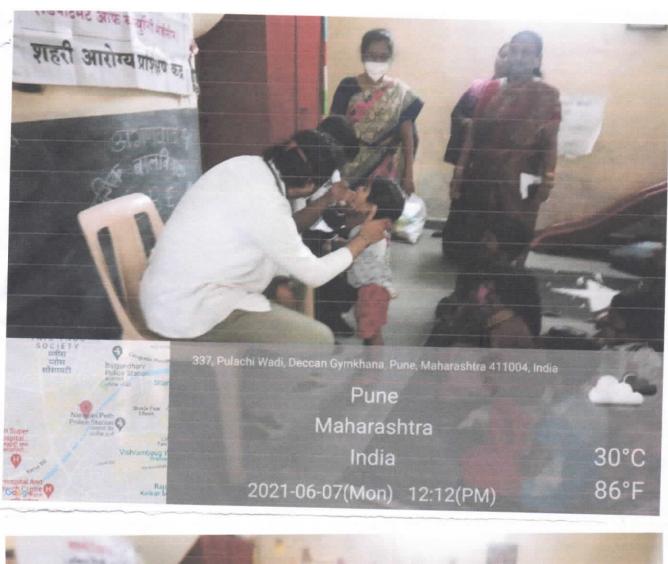

the anganwadi worker that vitamin A was not given to these children 6 months prior to the current dose in order to prevent hyper immunization . Briefing about vitamin A was done for the parents before the initiation of event . Parents were advised not to give vitamin A at any other health care centre for a period of 6 months after receiving this dose .Total 71 children had come for the camp. Their general health checkup was also done . Albendazole syrup was given to the mothers to do the deworming on the next day . The record was also maintained by the anganwadi worker .

Organized by – Dr. Vasanti Joshi

Coordinated by - Dr. Neetu (PG)

MRS. APARNA KULKARNI (MSW)

Assisted by - Dr. Sheetal , Dr. Shantanu , Dr. Amol , Dr. Anehal

Dr. Vasanti Joshi LMO, UHTC BV (DTU) Medical College,Pune







PHONE NO: 020-24479443

Health talks on COVID Prevention

Date - 10/6/21

Venue – Ambiloda

Objective - UHTC, BVDUMC, Pune had oraganized health talk on COVID prevention at Ambiloda .

Beneficiaries were mothers and children .Total 25 mothers and children of the above mentioned area attended the talk .

#### Contents of the talk were :

Follow these basic precautions : Follow local guidance : Check to see what national , regional and local authorities are advising so you have the most relevant information from where you are .

Keep your distance : Stay at least 6 metres away from others even if they don't appear to be sick , since people can have the virus without having symptoms .

Wear a mask : Wear a well fitting three layer mask , especially when you can't physically distance or