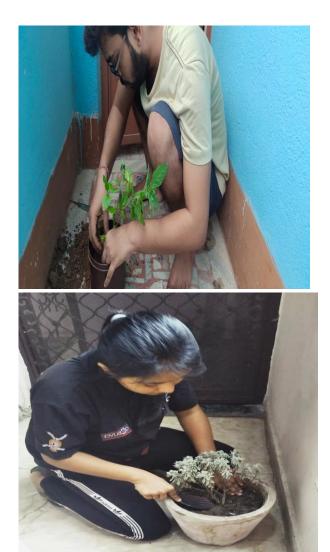

NSS program officer Dr. AMOL KADAM motivating NSS volunteers and practicing Yoga.

NSS volunteers performing different asana at their home to keep themselves fit.

NSS volunteers performing Yoga through the trainer-led yoga session telecasted on Doordarshan.

Owing to the Covid-19 pandemics NSS volunteers performed Yoga through digital platform.

"Yoga helps to relieve stress and keeps the mind calm."