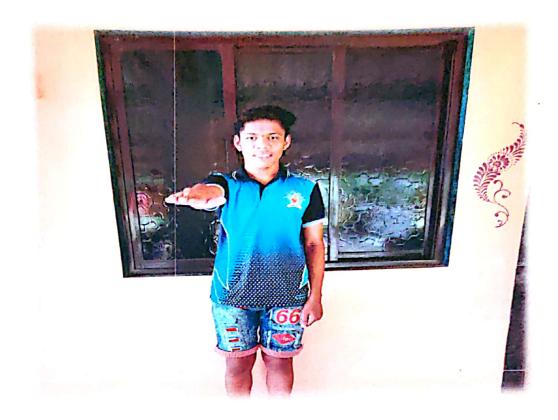

In light of this NSS UNIT of BHARATI VIDYAPEETH (DEEMED TO BE) UNIVERSITY COLLEGE OF ENGINEERING, PUNE celebrated International day of Yoga on 21<sup>st</sup> June 2020 under the guidance of NSS Programme Officer*DR. AMOL KADAM*. Due to social distancing measures adopted, the theme set for this year is "*Yoga at home- Yoga with family*". The theme highlightsthat Yoga is a powerful tool to deal with stress of uncertainity and isolation and helps maintaining physical well being. NSS volunteers followed the trainer-led Yoga session telecasted on Doordarshan by Ministry of AYUSH at 6:30 in the morning.

NSS program officer Dr. AMOL KADAM motivating NSS volunteers and practicing Yoga.

NSS volunteers performing different asana at their home to keep themselves fit.

NSS volunteers performing Yoga through the trainer-led yoga session telecasted on Doordarshan.