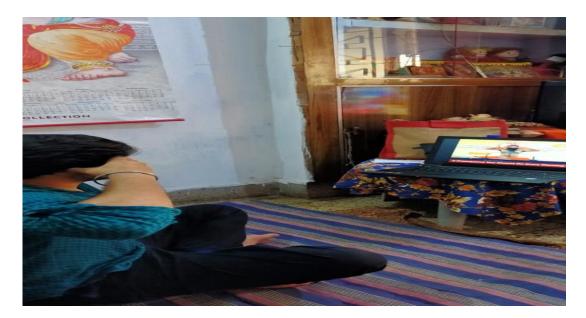

NSS program officer Dr. AMOL KADAM motivating NSS volunteers and practicing Yoga.

NSS volunteers performing different asana at their home to keep themselves fit.

NSS volunteers performing Yoga through the trainer-led yoga session telecasted on Doordarshan.

Owing to the Covid-19 pandemics NSS volunteers performed Yoga through digital platform.

"Yoga helps to relieve stress and keeps the mind calm."