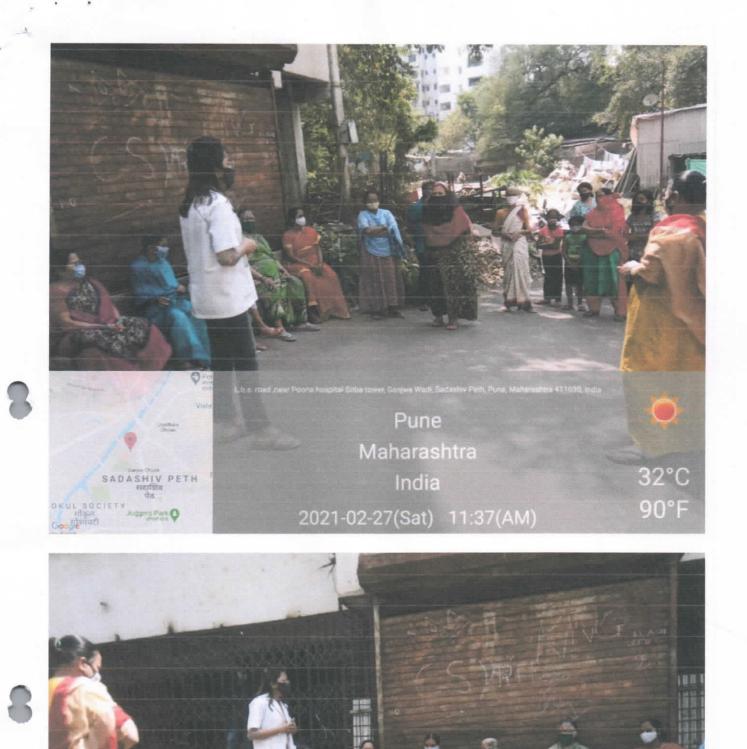

In light of this NSS UNIT of BHARATI VIDYAPEETH (DEEMED TO BE) UNIVERSITY COLLEGE OF ENGINEERING, PUNE celebrated International day of Yoga on 21<sup>st</sup> June 2020 under the guidance of NSS Programme Officer*DR. AMOL KADAM*. Due to social distancing measures adopted, the theme set for this year is "*Yoga at home- Yoga with family*". The theme highlightsthat Yoga is a powerful tool to deal with stress of uncertainity and isolation and helps maintaining physical well being. NSS volunteers followed the trainer-led Yoga session telecasted on Doordarshan by Ministry of AYUSH at 6:30 in the morning.

NSS volunteers emphasized upon the importance of yoga to help the citizens during the world crisis of COVID-19 as Yoga boosts our immunity and is known to cure respiratory disorders.

| NAME         | OF  | MALE        | FEMALE      | TOTAL NO.   | OF |
|--------------|-----|-------------|-------------|-------------|----|
| INSTITUTE    |     | PARTICIPANT | PARTICIPANT | PARTICIPANT |    |
| BHARATI      |     | 17          | 6           | 23          |    |
| VIDYAPEETH   |     |             |             |             |    |
| (DEEMED TO   | BE) |             |             |             |    |
| UNIVERSITY   |     |             |             |             |    |
| COLLEGE      | OF  |             |             |             |    |
| ENGINEERING, |     |             |             |             |    |
| PUNE         |     |             |             |             |    |

NSS program officer Dr. AMOL KADAM motivating NSS volunteers and practicing Yoga.

NSS volunteers performing different asana at their home to keep themselves fit.

NSS volunteers performing Yoga through the trainer-led yoga session telecasted on Doordarshan.

Owing to the Covid-19 pandemics NSS volunteers performed Yoga through digital platform.

"Yoga helps to relieve stress and keeps the mind calm."