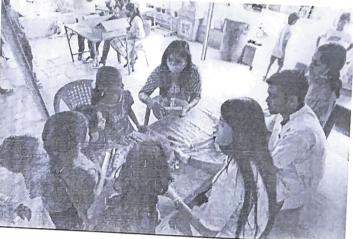

NSS program officer Dr. AMOL KADAM motivating NSS volunteers and practicing Yoga.

NSS volunteers performing different asana at their home to keep themselves fit.

NSS volunteers performing Yoga through the trainer-led yoga session telecasted on Doordarshan.

Owing to the Covid-19 pandemics NSS volunteers performed Yoga through digital platform.

"Yoga helps to relieve stress and keeps the mind calm."