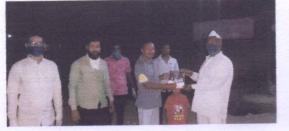

In light of this NSS UNIT of BHARATI VIDYAPEETH (DEEMED TO BE) UNIVERSITY COLLEGE OF ENGINEERING, PUNE celebrated International day of Yoga on 21<sup>st</sup> June 2020 under the guidance of NSS Programme Officer*DR. AMOL KADAM*. Due to social distancing measures adopted, the theme set for this year is "*Yoga at home- Yoga with family*". The theme highlightsthat Yoga is a powerful tool to deal with stress of uncertainity and isolation and helps maintaining physical well being. NSS volunteers followed the trainer-led Yoga session telecasted on Doordarshan by Ministry of AYUSH at 6:30 in the morning.

NSS volunteers emphasized upon the importance of yoga to help the citizens during the world crisis of COVID-19 as Yoga boosts our immunity and is known to cure respiratory disorders.

| NAME         | OF  | MALE        | FEMALE      | TOTAL NO.   | OF |
|--------------|-----|-------------|-------------|-------------|----|
| INSTITUTE    |     | PARTICIPANT | PARTICIPANT | PARTICIPANT |    |
| BHARATI      |     | 17          | 6           | 23          |    |
| VIDYAPEETH   |     |             |             |             |    |
| (DEEMED TO   | BE) |             |             |             |    |
| UNIVERSITY   |     |             |             |             |    |
| COLLEGE      | OF  |             |             |             |    |
| ENGINEERING, |     |             |             |             |    |
| PUNE         |     |             |             |             |    |

NSS program officer Dr. AMOL KADAM motivating NSS volunteers and practicing Yoga.

NSS volunteers performing different asana at their home to keep themselves fit.

NSS volunteers performing Yoga through the trainer-led yoga session telecasted on Doordarshan.