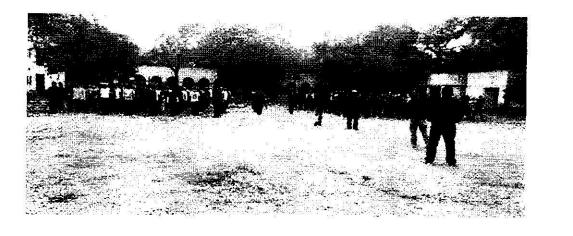

In light of this NSS UNIT of BHARATI VIDYAPEETH (DEEMED TO BE) UNIVERSITY COLLEGE OF ENGINEERING, PUNE celebrated International day of Yoga on 21<sup>st</sup> June 2020 under the guidance of NSS Programme Officer*DR. AMOL KADAM*. Due to social distancing measures adopted, the theme set for this year is "*Yoga at home- Yoga with family*". The theme highlightsthat Yoga is a powerful tool to deal with stress of uncertainity and isolation and helps maintaining physical well being. NSS volunteers followed the trainer-led Yoga session telecasted on Doordarshan by Ministry of AYUSH at 6:30 in the morning.

NSS program officer Dr. AMOL KADAM motivating NSS volunteers and practicing Yoga.

NSS volunteers performing different asana at their home to keep themselves fit.

NSS volunteers performing Yoga through the trainer-led yoga session telecasted on Doordarshan.