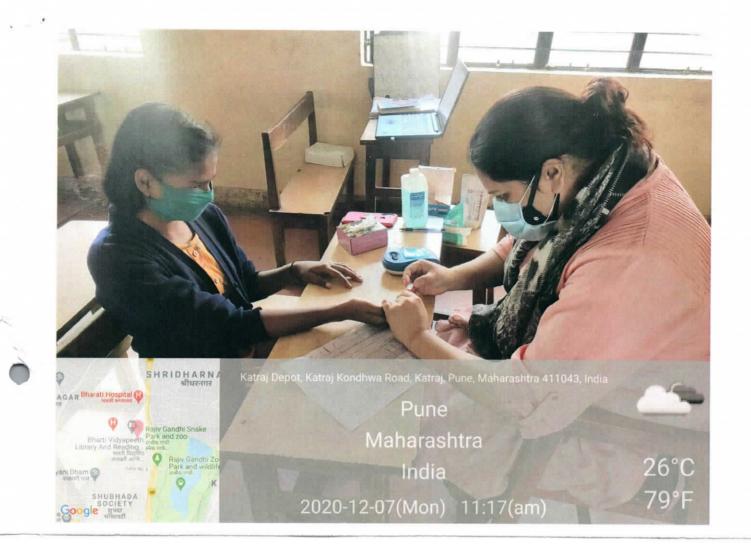

i Vidyapeeth Medical College Rural Hospital and Training Centre Lavale, Tal. Mulshi, Dist. Pune-412 115

Attachments-

- Letter of collaborating agency- NA
- Feedback / Comments( if any) advised them about prevention and control of AIDS and COVID-19. Advised them about sanitation, social distancing and using masks.



PHONE NO: 020-24479443

## SCHOOL HEALTH CHECKUP - Hb ESTIMATION

Venue – Bharati School

Date – 7.12.20

Acitivity – General health checkup was done for school going adolescent girls . Their Hb levels were estimated and dietary counselling was done .

Benificiaries – 6

Conducted by - Dr. Vasanti Joshi

Coordinated by - Mrs. Aparna Kulakarni (MSW)

Assisted by - Dr. Trishna and Dr. Sana and one intern

Dr. Vasanti Joshi LMO, UHTC BV (DTU) Medical College, Pune

Page 1 of 1



Dr. Vasanti Joshi

LMO, UHTC BV (DTU) Medical College,Pune BHARATI VIDYAPEETH UNIVERSITY MEDICAL COLLEGE, PUNE



# **URBAN HEALTH & TRAINING CENTRE**

(M. G. HOSPITAL)

Sadashiv Peth, Pune - 411 030. Phone: 020 - 24479443

Ref.:

Date :

## MASK DISTRIBUTION IN COMMUNITY

Venue: 99, 100, 95, 94, 89, 90, 91, 85, 86, 87

Date: 07/12/20

Activity: Mask distribution was done among Anganwadi workers and Anganwadi helpers. Activities were planned for upcoming week in all these anganwadis.

Beneficiaries: 20

Conducted by: Dr.Vasanti Joshi

Coordinated by: Mrs. Aparna Kulkarni (MSW)

Assisted by: Dr. Trishna mohanty (PG)

Dr. Vasanti LMO, UHTC BV (DTU) Medical Collece, Punel

Page 1 of 2





LMO, UHTC RV (DTU) Mad cal College Pune



PHONE NO: 020-24479443

## HEALTH TALK ON MENSTRUAL HYGIENE