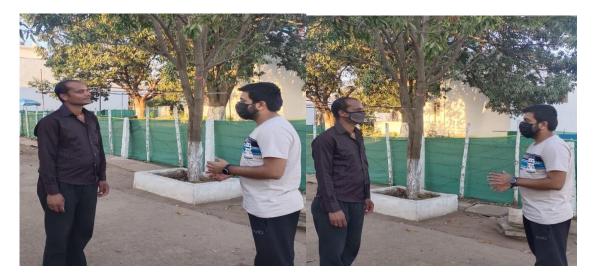

In light of this NSS UNIT of BHARATI VIDYAPEETH (DEEMED TO BE) UNIVERSITY COLLEGE OF ENGINEERING, PUNE celebrated International day of Yoga on 21<sup>st</sup> June 2020 under the guidance of NSS Programme Officer*DR. AMOL KADAM*. Due to social distancing measures adopted, the theme set for this year is "*Yoga at home- Yoga with family*". The theme highlightsthat Yoga is a powerful tool to deal with stress of uncertainity and isolation and helps maintaining physical well being. NSS volunteers followed the trainer-led Yoga session telecasted on Doordarshan by Ministry of AYUSH at 6:30 in the morning.

NSS program officer Dr. AMOL KADAM motivating NSS volunteers and practicing Yoga.

NSS volunteers performing different asana at their home to keep themselves fit.

NSS volunteers performing Yoga through the trainer-led yoga session telecasted on Doordarshan.