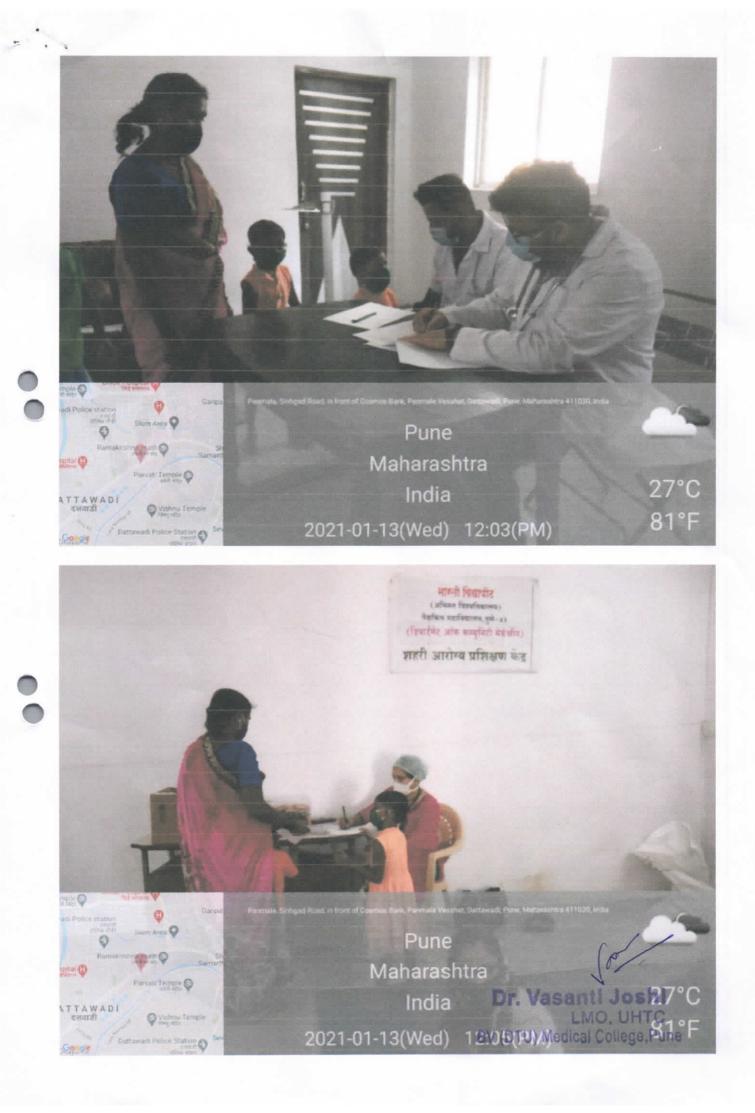

ay . The record was also maintained by the anganwadi worker .

Organized by – Dr. Vasanti Joshi Coordinated by – Dr. Neetu (PG) Mrs. Aparna (MSW) Assisted by – Dr. Saloni Dr. Avismita Dr. Omeelsingh

Dr. Vedhbi

Dr. Snehal Katkar

Dr. Apurva

Dr. Sanya





### PHONE NO: 020-24479443

### YARDI CMAM CLINIC

Date - 13/01/21

Venue – Anganwadi 85,86,87

Objective – UHTC, BVDUMC, Pune had organized health camp for underweight children attending anganwadi in collaboration with YARDI, a USA based software company in slum area.

Benificiaries : 32

Conducted by : Ganesh Mane and Dr. Vasanti Joshi

Adil Ansari SSSO

Coordinated by : Dr. Trishna (PG), Mrs. Aparna (MSW)

Assisted by (Interns)– Dr. Saloni , Dr. Avismita ,Dr. Omeelsingh, Dr.Niharika , Dr. Vedhbi, Dr. Snehal , Dr. Apurva , Dr. Sanya





PHONE NO: 020-24479443

### Health chechkup and vitamin A supplementation camp

Date - 19.1.21

Venue – Anganwadi no – 88

Objective – Urban health training centre , BVDUMC , Pune had organized camp for Health checkup and Vit A supplementation for under 5 children in Anganwadi

Details : A verbal consent from parents was taken for Vit A administration and health checkup . It was also ensured from the anganwadi worker that vitamin A was not given to these children 6 months prior to the current dose in order to prevent hyper immunization . Briefing about vitamin A was done for the parents before the initiation of event . Parents were advised not to give vitamin A at any other health care centre for a period of 6 months after receiving this dose .Total 71 children had come for the camp. T