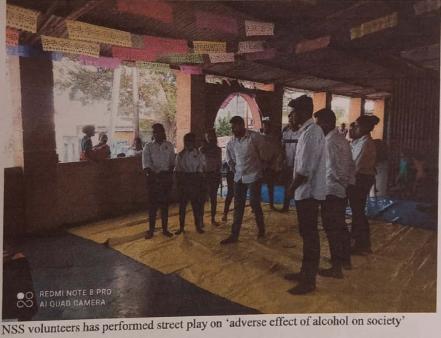

olunteers for the successful end of the camp.

\*\*\*\*\*



DIRECTOR BHARATI VIDYAPEETH Deemed to be University of Pune (India) Yashwantrao Mohite Inst. of Management KARAD.



Dr. MahendraKhairnar, Prof., BV YC Law College, Karad, has conducted seminar on topic" Constitution of India in Present era and Youth'





RECTOR D) BHARATI VIDYAPEETH Deemed to be University of Pune (India) Yashwantrao Mohite Inst of Management KARAD.



From 7th to 13th of February, every day yoga session is conducted for NSS volunteers



All NSS volunteers have gathered for Lunch every day.



DIRECTUR BHARATI VIDYAPEETH

Deemed to be University of Pune (India) Yashwantrao Mohite Inst.of Managament KARAD.



Ms. AkahnshaBurase, has conducted revealed interview of Mr. PranaySapkal, Founder of SBB group, Karad





RECTOR D

BHARATI VIDYAPEETH Deemed to be University of Pune (India) Yashwantreo Mohite Inst. of Management KARAD.



Inauguration session of camp at Nandlapur



Dr. Rajesh Kanthe, Director, has encouraged the student through his speech.



DIRECTOR BHARATI VIDYAPEETH Deemed to be University of Pune (India) Yashwantrao Mohite Inst. of Management KARAD.



Eye check up camp held at Nandlapur for villagers by Lions eye Hospital, Karad





DIRECIUR

BHARATI VIDYAPEETH Deemed to be University of Pune (India) Yashwantrao Mohite Inst. of Management KARAD.



Road safety programme was conducted by Mrs. VaishaliPatil, PI, Police station, Karad





DIRECTOR BHARATI VIDYAPEETH Deemed to be University of Pune (India) Tashwantrao Mohite Inst. of Management KARAD.



First aid training against c