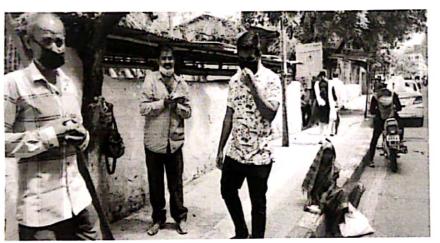

In light of this NSS UNIT of BHARATI VIDYAPEETH (DEEMED TO BE) UNIVERSITY COLLEGE OF ENGINEERING, PUNE celebrated International day of Yoga on 21<sup>st</sup> June 2020 under the guidance of NSS Programme Officer*DR. AMOL KADAM*. Due to social distancing measures adopted, the theme set for this year is "*Yoga at home- Yoga with family*". The theme highlightsthat Yoga is a powerful tool to deal with stress of uncertainity and isolation and helps maintaining physical well being. NSS volunteers followed the trainer-led Yoga session telecasted on Doordarshan by Ministry of AYUSH at 6:30 in the morning.

NSS program officer Dr. AMOL KADAM motivating NSS volunteers and practicing Yoga.

NSS volunteers performing different asana at their home to keep themselves fit.

NSS volunteers performing Yoga through the trainer-led yoga session telecasted on Doordarshan.

Owing to the Covid-19 pandemics NSS volunteers performed Yoga through digital platform.

"Yoga helps to relieve stress and keeps the mind calm."