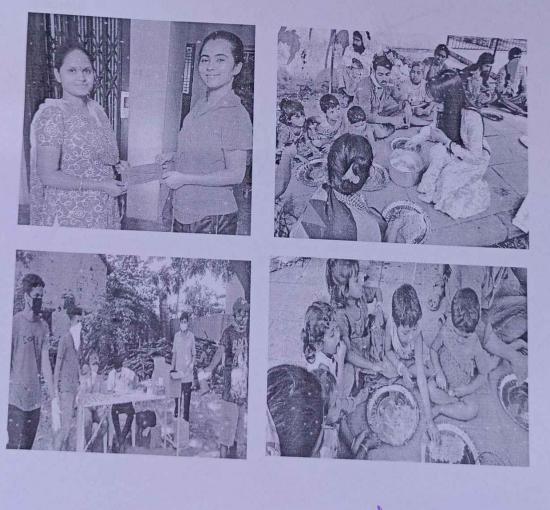

In light of this NSS UNIT of BHARATI VIDYAPEETH (DEEMED TO BE) UNIVERSITY COLLEGE OF ENGINEERING, PUNE celebrated International day of Yoga on 21<sup>st</sup> June 2020 under the guidance of NSS Programme Officer*DR. AMOL KADAM*. Due to social distancing measures adopted, the theme set for this year is "*Yoga at home- Yoga with family*". The theme highlightsthat Yoga is a powerful tool to deal with stress of uncertainity and isolation and helps maintaining physical well being. NSS volunteers followed the trainer-led Yoga session telecasted on Doordarshan by Ministry of AYUSH at 6:30 in the morning.

NSS program officer Dr. AMOL KADAM motivating NSS volunteers and practicing Yoga.

NSS volunteers performing different asana at their home to keep themselves fit.

NSS volunteers performing Yoga through the trainer-led yoga session telecasted on Doordarshan.

Owing to the Covid-19 pandemics NSS volunteers performed Yoga through digital platform.

"Yoga helps to relieve stress and keeps the mind calm."