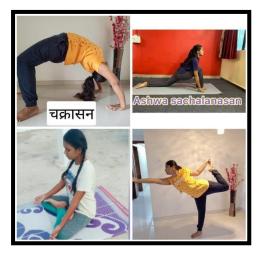

NSS program officer Dr. AMOL KADAM motivating NSS volunteers and practicing Yoga.

NSS volunteers performing different asana at their home to keep themselves fit.

NSS volunteers performing Yoga through the trainer-led yoga session telecasted on Doordarshan.

Owing to the Covid-19 pandemics NSS volunteers performed Yoga through digital platform.

"Yoga helps to relieve stress and keeps the mind calm."