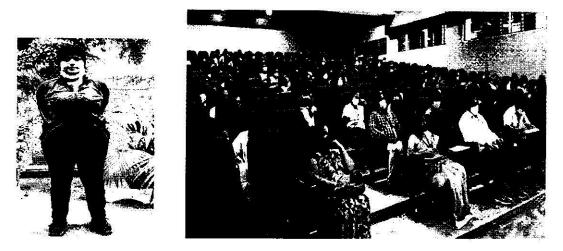

In light of this NSS UNIT of BHARATI VIDYAPEETH (DEEMED TO BE) UNIVERSITY COLLEGE OF ENGINEERING, PUNE celebrated International day of Yoga on 21<sup>st</sup> June 2020 under the guidance of NSS Programme Officer*DR. AMOL KADAM*. Due to social distancing measures adopted, the theme set for this year is "*Yoga at home- Yoga with family*". The theme highlightsthat Yoga is a powerful tool to deal with stress of uncertainity and isolation and helps maintaining physical well being. NSS volunteers followed the trainer-led Yoga session telecasted on Doordarshan by Ministry of AYUSH at 6:30 in the morning.

NSS program officer Dr. AMOL KADAM motivating NSS volunteers and practicing Yoga.

NSS volunteers performing different asana at their home to keep themselves fit.

NSS volunteers performing Yoga through the trainer-led yoga session telecasted on Doordarshan.