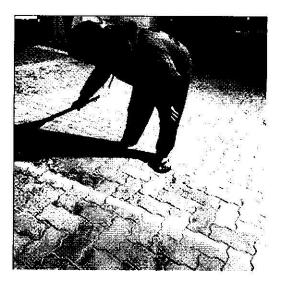

NSS program officer Dr. AMOL KADAM motivating NSS volunteers and practicing Yoga.

NSS volunteers performing different asana at their home to keep themselves fit.

NSS volunteers performing Yoga through the trainer-led yoga session telecasted on Doordarshan.

Owing to the Covid-19 pandemics NSS volunteers performed Yoga through digital platform.

"Yoga helps to relieve stress and keeps the mind calm."