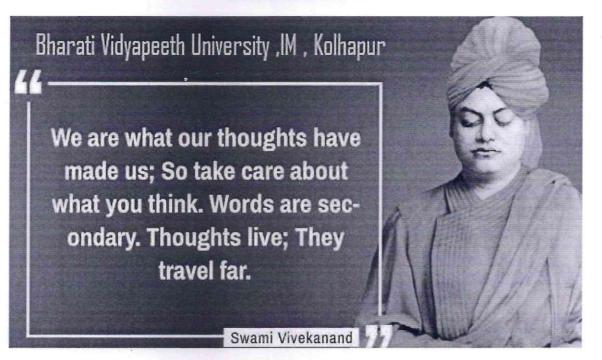

#### "YOGA AT HOME-YOGA WITH FAMILY"

Yoga is a mind and body practice with historical origins in ancient Indian philosophy. The word yoga is derived from the Sanskrit word 'Yuj' which means to join or unite. Yoga is believed to have evolved during the period of Golden age.

Yoga is a 5000 year old tradition from India that combines physical, mental and spiritual pursuits to achieve harmony of the body and mind. On December 11 in 2014, the United Nation General Assembly declared 21<sup>st</sup> June as the International Day of Yoga. The declaration came at the behest of the Hon'ble Prime Minister of India Shri Narendra Modi during his address to UN General assembly on September 27, 2014.