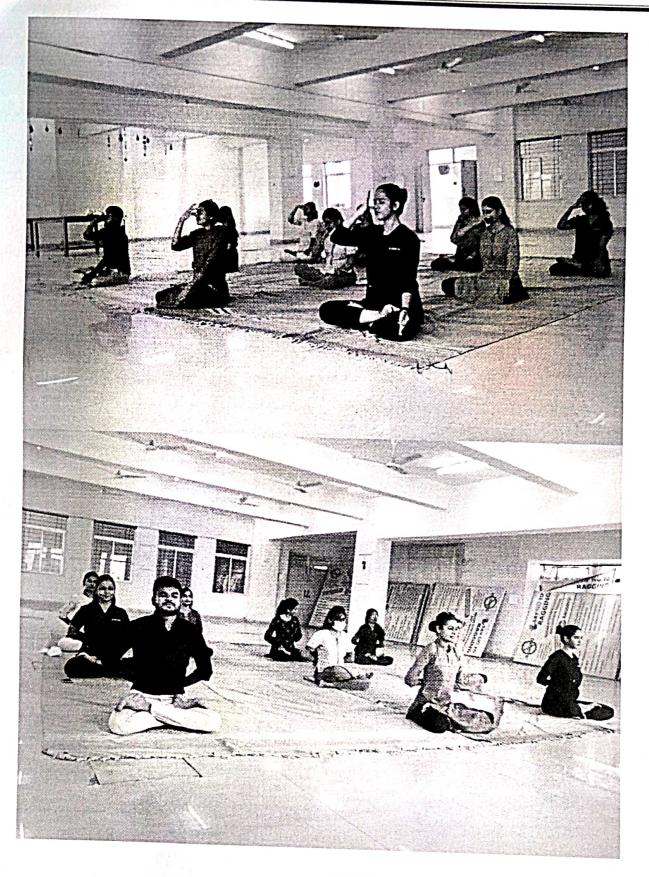

In light of this NSS UNIT of BHARATI VIDYAPEETH (DEEMED TO BE) UNIVERSITY COLLEGE OF ENGINEERING, PUNE celebrated International day of Yoga on 21<sup>st</sup> June 2020 under the guidance of NSS Programme Officer*DR. AMOL KADAM*. Due to social distancing measures adopted, the theme set for this year is "*Yoga at home- Yoga with family*". The theme highlightsthat Yoga is a powerful tool to deal with stress of uncertainity and isolation and helps maintaining physical well being. NSS volunteers followed the trainer-led Yoga session telecasted on Doordarshan by Ministry of AYUSH at 6:30 in the morning.

NSS program officer Dr. AMOL KADAM motivating NSS volunteers and practicing Yoga.

NSS volunteers performing different asana at their home to keep themselves fit.

NSS volunteers performing Yoga through the trainer-led yoga session telecasted on Doordarshan.