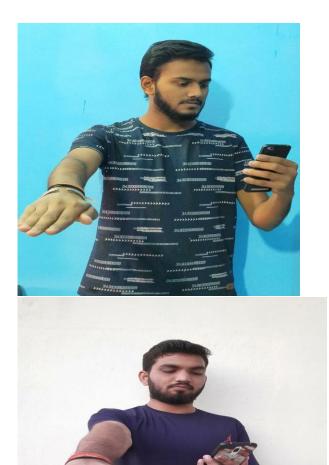

In light of this NSS UNIT of BHARATI VIDYAPEETH (DEEMED TO BE) UNIVERSITY COLLEGE OF ENGINEERING, PUNE celebrated International day of Yoga on 21<sup>st</sup> June 2020 under the guidance of NSS Programme Officer*DR. AMOL KADAM*. Due to social distancing measures adopted, the theme set for this year is "*Yoga at home- Yoga with family*". The theme highlightsthat Yoga is a powerful tool to deal with stress of uncertainity and isolation and helps maintaining physical well being. NSS volunteers followed the trainer-led Yoga session telecasted on Doordarshan by Ministry of AYUSH at 6:30 in the morning.

NSS program officer Dr. AMOL KADAM motivating NSS volunteers and practicing Yoga.

NSS volunteers performing different asana at their home to keep themselves fit.

NSS volunteers performing Yoga through the trainer-led yoga session telecasted on Doordarshan.