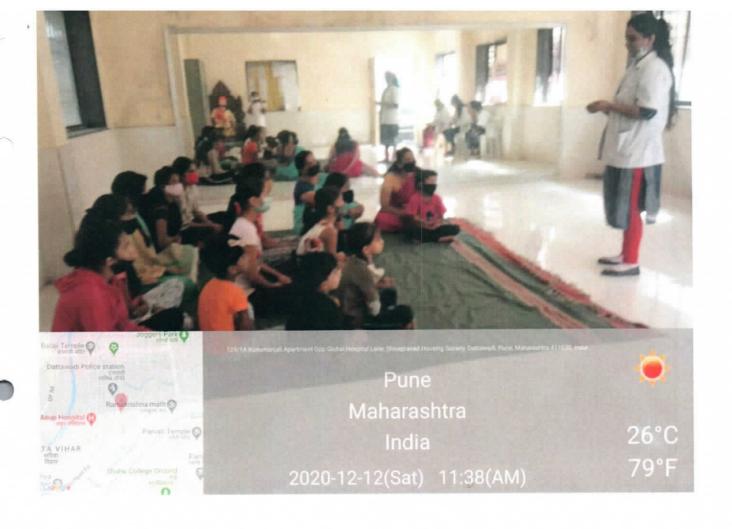

In light of this NSS UNIT of BHARATI VIDYAPEETH (DEEMED TO BE) UNIVERSITY COLLEGE OF ENGINEERING, PUNE celebrated International day of Yoga on 21<sup>st</sup> June 2020 under the guidance of NSS Programme Officer*DR. AMOL KADAM*. Due to social distancing measures adopted, the theme set for this year is "*Yoga at home- Yoga with family*". The theme highlightsthat Yoga is a powerful tool to deal with stress of uncertainity and isolation and helps maintaining physical well being. NSS volunteers followed the trainer-led Yoga session telecasted on Doordarshan by Ministry of AYUSH at 6:30 in the morning.

NSS volunteers emphasized upon the importance of yoga to help the citizens during the world crisis of COVID-19 as Yoga boosts our immunity and is known to cure respiratory disorders.

| NAME         | OF  | MALE        | FEMALE      | TOTAL NO.   | OF |
|--------------|-----|-------------|-------------|-------------|----|
| INSTITUTE    |     | PARTICIPANT | PARTICIPANT | PARTICIPANT |    |
| BHARATI      |     | 17          | 6           | 23          |    |
| VIDYAPEETH   |     |             |             |             |    |
| (DEEMED TO   | BE) |             |             |             |    |
| UNIVERSITY   |     |             |             |             |    |
| COLLEGE      | OF  |             |             |             |    |
| ENGINEERING, |     |             |             |             |    |
| PUNE         |     |             |             |             |    |