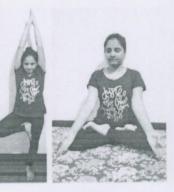

NSS program officer Dr. AMOL KADAM motivating NSS volunteers and practicing Yoga.

NSS volunteers performing different asana at their home to keep themselves fit.

NSS volunteers performing Yoga through the trainer-led yoga session telecasted on Doordarshan.