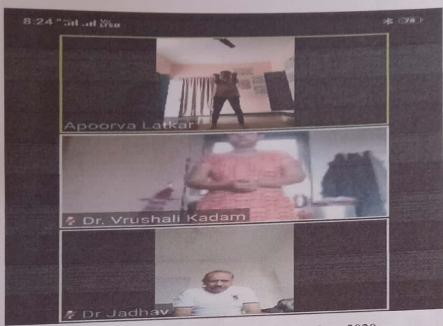

In light of this NSS UNIT of BHARATI VIDYAPEETH (DEEMED TO BE) UNIVERSITY COLLEGE OF ENGINEERING, PUNE celebrated International day of Yoga on 21<sup>st</sup> June 2020 under the guidance of NSS Programme Officer*DR. AMOL KADAM*. Due to social distancing measures adopted, the theme set for this year is "*Yoga at home- Yoga with family*". The theme highlightsthat Yoga is a powerful tool to deal with stress of uncertainity and isolation and helps maintaining physical well being. NSS volunteers followed the trainer-led Yoga session telecasted on Doordarshan by Ministry of AYUSH at 6:30 in the morning.

NSS program officer Dr. AMOL KADAM motivating NSS volunteers and practicing Yoga.

NSS volunteers performing different asana at their home to keep themselves fit.

NSS volunteers performing Yoga through the trainer-led yoga session telecasted on Doordarshan.

Owing to the Covid-19 pandemics NSS volunteers performed Yoga through digital platform.

"Yoga helps to relieve stress and keeps the mind calm."