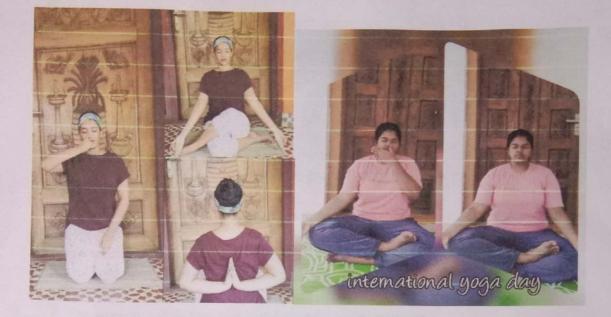

In light of this NSS UNIT of BHARATI VIDYAPEETH (DEEMED TO BE) UNIVERSITY COLLEGE OF ENGINEERING, PUNE celebrated International day of Yoga on 21<sup>st</sup> June 2020 under the guidance of NSS Programme Officer*DR. AMOL KADAM*. Due to social distancing measures adopted, the theme set for this year is "*Yoga at home- Yoga with family*". The theme highlightsthat Yoga is a powerful tool to deal with stress of uncertainity and isolation and helps maintaining physical well being. NSS volunteers followed the trainer-led Yoga session telecasted on Doordarshan by Ministry of AYUSH at 6:30 in the morning.

NSS program officer Dr. AMOL KADAM motivating NSS volunteers and practicing Yoga.

NSS volunteers performing different asana at their home to keep themselves fit.

NSS volunteers performing Yoga through the trainer-led yoga session telecasted on Doordarshan.

Owing to the Covid-19 pandemics NSS volunteers performed Yoga through digital platform.

"Yoga helps to relieve stress and keeps the mind calm."