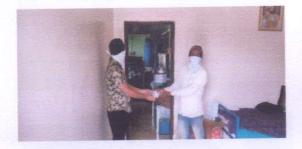

In light of this NSS UNIT of BHARATI VIDYAPEETH (DEEMED TO BE) UNIVERSITY COLLEGE OF ENGINEERING, PUNE celebrated International day of Yoga on 21<sup>st</sup> June 2020 under the guidance of NSS Programme Officer*DR. AMOL KADAM*. Due to social distancing measures adopted, the theme set for this year is "*Yoga at home- Yoga with family*". The theme highlightsthat Yoga is a powerful tool to deal with stress of uncertainity and isolation and helps maintaining physical well being. NSS volunteers followed the trainer-led Yoga session telecasted on Doordarshan by Ministry of AYUSH at 6:30 in the morning.

NSS program officer Dr. AMOL KADAM motivating NSS volunteers and practicing Yoga.

NSS volunteers performing different asana at their home to keep themselves fit.

NSS volunteers performing Yoga through the trainer-led yoga session telecasted on Doordarshan.

Owing to the Covid-19 pandemics NSS volunteers performed Yoga through digital platform.

"Yoga helps to relieve stress and keeps the mind calm."