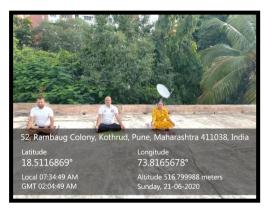

In light of this NSS UNIT of BHARATI VIDYAPEETH (DEEMED TO BE) UNIVERSITY COLLEGE OF ENGINEERING, PUNE celebrated International day of Yoga on 21<sup>st</sup> June 2020 under the guidance of NSS Programme Officer*DR. AMOL KADAM*. Due to social distancing measures adopted, the theme set for this year is "*Yoga at home- Yoga with family*". The theme highlightsthat Yoga is a powerful tool to deal with stress of uncertainity and isolation and helps maintaining physical well being. NSS volunteers followed the trainer-led Yoga session telecasted on Doordarshan by Ministry of AYUSH at 6:30 in the morning.

NSS program officer Dr. AMOL KADAM motivating NSS volunteers and practicing Yoga.

NSS volunteers performing different asana at their home to keep themselves fit.

NSS volunteers performing Yoga through the trainer-led yoga session telecasted on Doordarshan.

Owing to the Covid-19 pandemics NSS volunteers performed Yoga through digital platform.

"Yoga helps to relieve stress and keeps the mind calm."