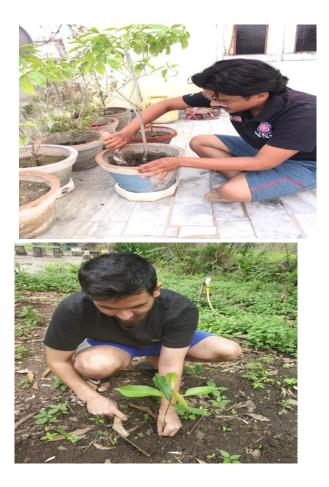

NSS program officer Dr. AMOL KADAM motivating NSS volunteers and practicing Yoga.

NSS volunteers performing different asana at their home to keep themselves fit.

NSS volunteers performing Yoga through the trainer-led yoga session telecasted on Doordarshan.

Owing to the Covid-19 pandemics NSS volunteers performed Yoga through digital platform.

"Yoga helps to relieve stress and keeps the mind calm."