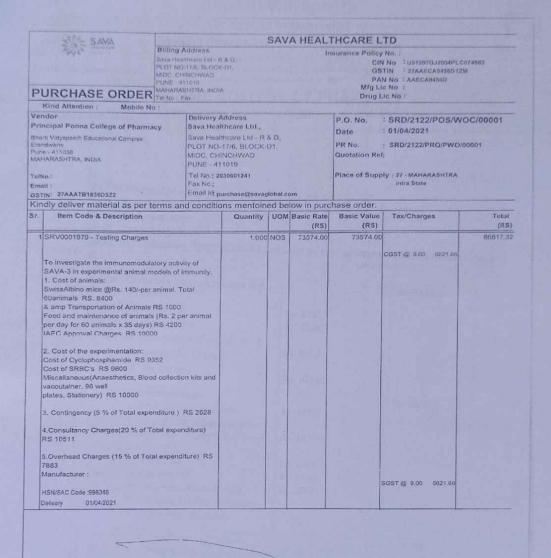

### Quotation for the study- "Evaluation of anti-diabetic potential of Copper oxide nanoparticles in Wistar Rais"

| Budget parameters                                                                                                                                         | Cost<br>(Rs.)    | Total    |
|-----------------------------------------------------------------------------------------------------------------------------------------------------------|------------------|----------|
| 1. Cost of animals: Wistar rats @Rs. 300*/-per animal<br>Total 42 animals &<br>Transportation of Animals                                                  | 12,600/<br>1000/ | 13, 600/ |
| 2.IAEC approval and                                                                                                                                       | 2000/            | 7040     |
| Maintenance of animals during study:<br>Rs. 2/ per day per rat with 42 rats for 60 days                                                                   | 5040             |          |
| 3. Drugs and Chemicals<br>Streptozotocin, Metformin, miscellaneous for experiment-<br>sample collection tubing's, eppendrofs, containers, markers<br>etc. | 30,000/          | 30,000/  |
| 4.Biochemical estimation kits- Biochemical kits- Blood<br>glucose, SGOT, ALT, SOD, Cholesterol, Creatine, total<br>protein, HbA1C.                        | 25,000           | 25,000   |
| 4.Cost of histopathological studies of diabetic rats                                                                                                      | 3900             | 3900     |
| Rs. 300 per sample                                                                                                                                        |                  |          |
|                                                                                                                                                           |                  | 79540    |
| 4.Overhead Charges (15 % of the Total Cost)                                                                                                               |                  | 11930    |
| 4.Overhead Charges (15 % of the Total Cost)<br>5.Consultancy Charges(15 % of the Total Cost)                                                              |                  | 11930    |
| Grand Total                                                                                                                                               |                  | 1,03,400 |