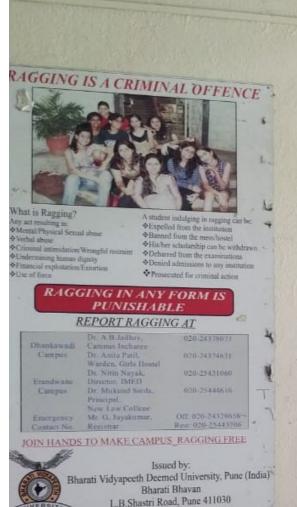

BHARATI VIDYAPEETH. KATRAJ, DHANKAWADI, PUNE-43 LADIES HOSTEL - A **PROHIBITION** 

RAGGING OR TOURTURING ANY STUDENT MENTALLY OR PHYSICALLY

MISBEHAVIOUR WITH HOSTEL STAFF DAMAGE TO HOSTEL PROPERTY

IMPROPER OR MISUSE OF TELEPHONE

DISTURBANCE TO OTHER STUDENTS

BHARATI VIDYAPEETH KATRAJ, DHANKAWADI, PUR LADIES HOSTEL .