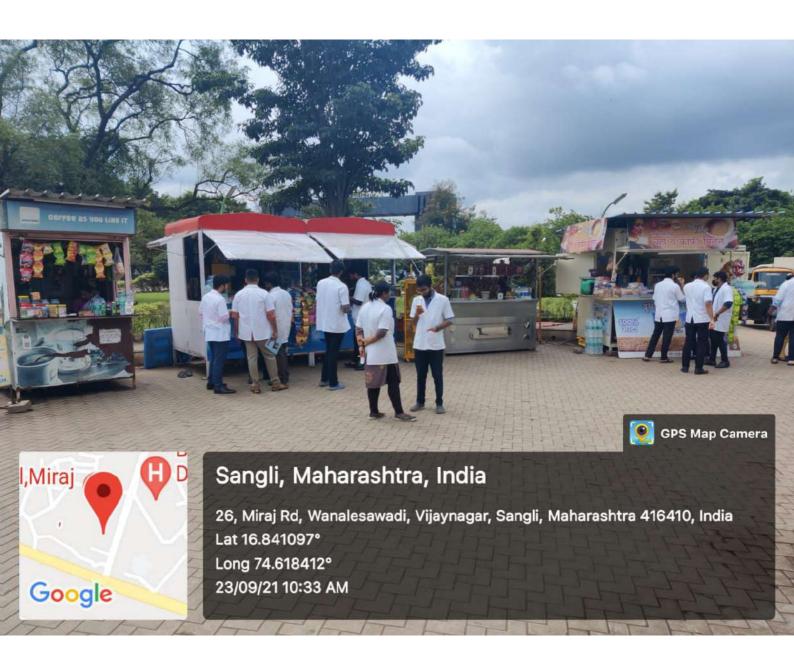

#### BHARATI VIDYAPEETH (DEEMED TO BE UNIVERSITY)

INSTITUTE OF MANAGEMENT AND RURAL DEVELOPMENT, ADMINISTRATION, SANGLI

**Facility 1 : Auditorium** 

Area of the Auditorium: 336 sq.mts

Facility 2: Canteen

Area of the canteen: 115 sq.mts