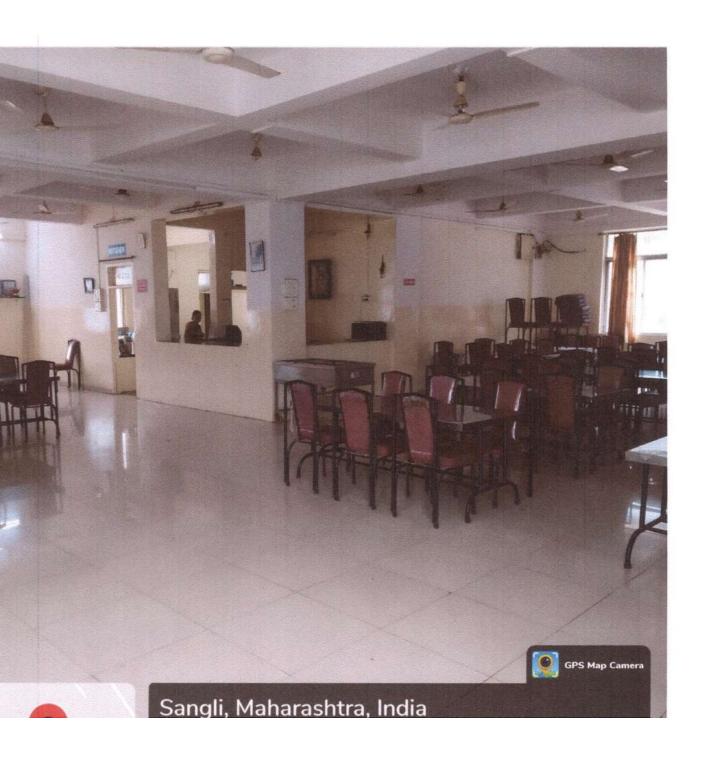

#### BHARATI VIDYAPEETH (DEEMED TO BE UNIVERSITY)

INSTITUTE OF MANAGEMENT AND RURAL DEVELOPMENT, ADMINISTRATION, SANGLI

**Facility 1 : Auditorium** 

Area of the Auditorium: 336 sq.mts

Facility 2: Canteen

Area of the canteen: 115 sq.mts