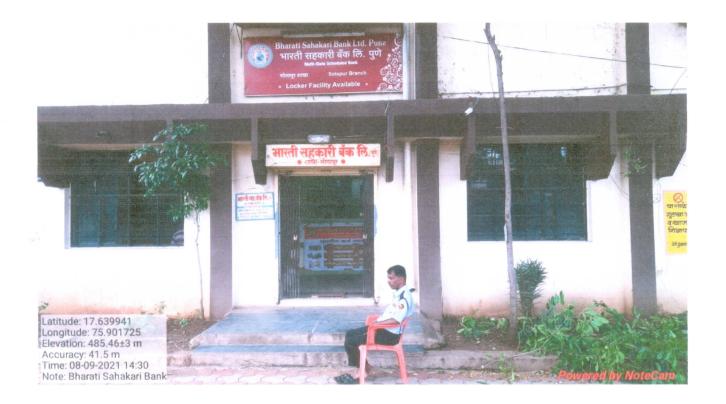

# **Bank Facility**

OFFICE AUPERIL TENDENT

Bharati Vidy speeth

(Deemed to be University)

College of Engineering

Pune-Satara Road, Pune-411 043.

#### BVDU COLLEGE OF NURSING, PUNE

4.1.3 Availability of general campus facilities and overall ambience

BHARATI HOSPITAL & RESEARCH CENTER, PUNE

BHARATI SAHAKARI BANK FACILITIES

CANTEEN FACILITIES IN THE CAMPUS