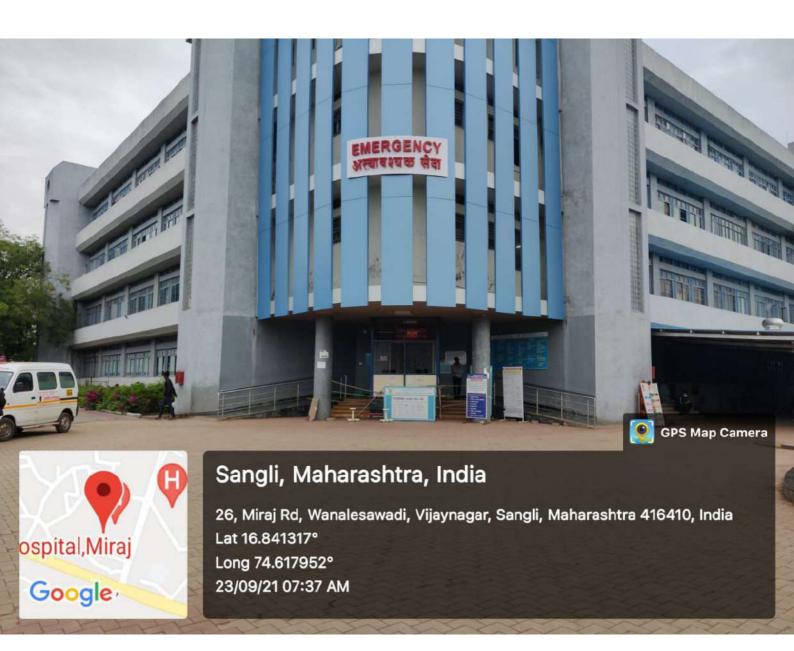

BHARATI VIDYAPEETH
Deemed to be University of Pune (India)
Yashwantrao Mohite Inst. of Management
KARAD.





















































### Security Cabin:





Malkapur, Maharashtra, India 752H+W7P, Malkapur, Maharashtra 415539, India Lat 17.252495° Long 74.178125°



DIRECTOR
BHARATI VIDYAPEETH
Deemed to be University of Pune (India)
Yashwantrao Mohite Inst. of Management
KARAD.

### Solar Panel:





### Solar Panel:







#### BVDU COLLEGE OF NURSING, PUNE

4.1.3 Availability of general campus facilities and overall ambience





BHARATI HOSPITAL & RESEARCH CENTER, PUNE

BHARATI SAHAKARI BANK FACILITIES



CANTEEN FACILITIES IN THE CAMPUS



SPORTS & GYM FACILITIES AVAILED BVDU PHYSICAL EDUCATION COLLEGE, PUNE

























































#### BHARATI VIDYAPEETH (DEEMED TO BE UNIVERSITY)

INSTITUTE OF MANAGEMENT AND RURAL DEVELOPMENT, ADMINISTRATION, SANGLI

**Facility 1 : Auditorium** 

Area of the Auditorium: 336 sq.mts





Facility 2: Canteen

Area of the canteen: 115 sq.mts





Facility 3: Parking

Area of the Auditorium: 1005.07 sq.mts







Facility 4: Gymnasium

Area of the Gymnasium: 78 sq.mts







**Facility 5 : Fire Protection** 







Facility 6: Generator



DIRECTOR
Bharati Vidyapeeth
(Deemed to be University)
Pune, India.
Institute of Management, SAMSLI.





4.1.1, 4.3.1 - Computer Lab1

#### 4.1.3 Bharati Bank 1





Bharati Vidyapeeth (Deemed to be University) Pune, India.

Page No.-1





4.1.3 Garden

Annex-1 Cafeteria Front View





(Deemed to be University) Pune, India.





Annex-2 Caf