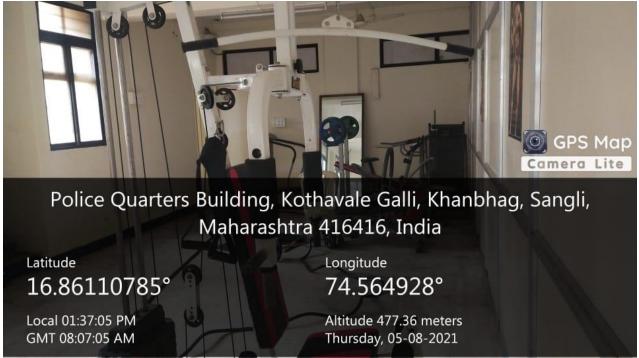

Facility 3: Parking

Area of the Auditorium: 1005.07 sq.mts

Facility 4: Gymnasium

Area of the Gymnasium: 78 sq.mts

**Facility 5 : Fire Protection** 

Facility 6: Generator

DIRECTOR
Bharati Vidyapeeth
(Deemed to be University)
Pune, India.
Institute of Management, SAMSLI.