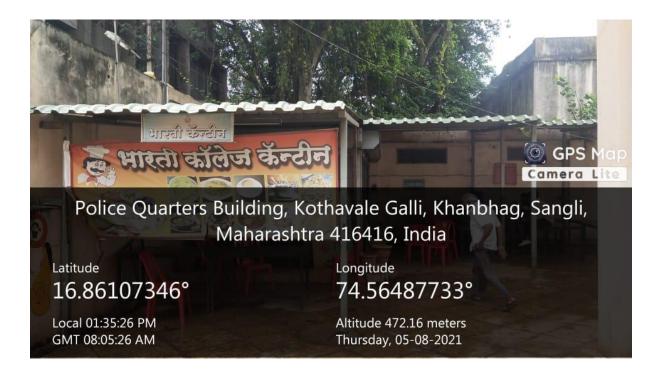

#### BHARATI VIDYAPEETH (DEEMED TO BE UNIVERSITY)

INSTITUTE OF MANAGEMENT AND RURAL DEVELOPMENT, ADMINISTRATION, SANGLI

**Facility 1 : Auditorium** 

Area of the Auditorium: 336 sq.mts

Facility 2: Canteen

Area of the canteen: 115 sq.mts