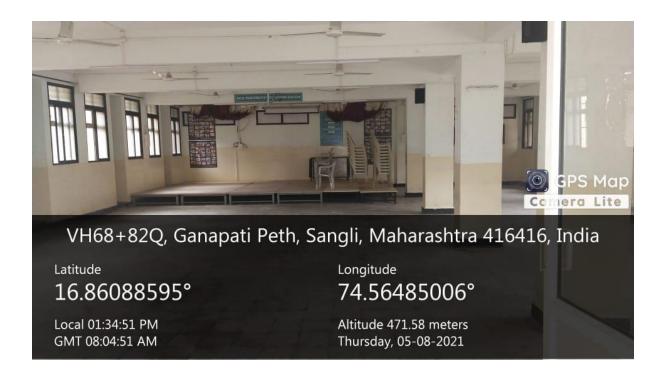

#### BHARATI VIDYAPEETH (DEEMED TO BE UNIVERSITY)

INSTITUTE OF MANAGEMENT AND RURAL DEVELOPMENT, ADMINISTRATION, SANGLI

**Facility 1 : Auditorium** 

Area of the Auditorium: 336 sq.mts

Facility 2: Canteen

Area of the canteen: 115 sq.mts