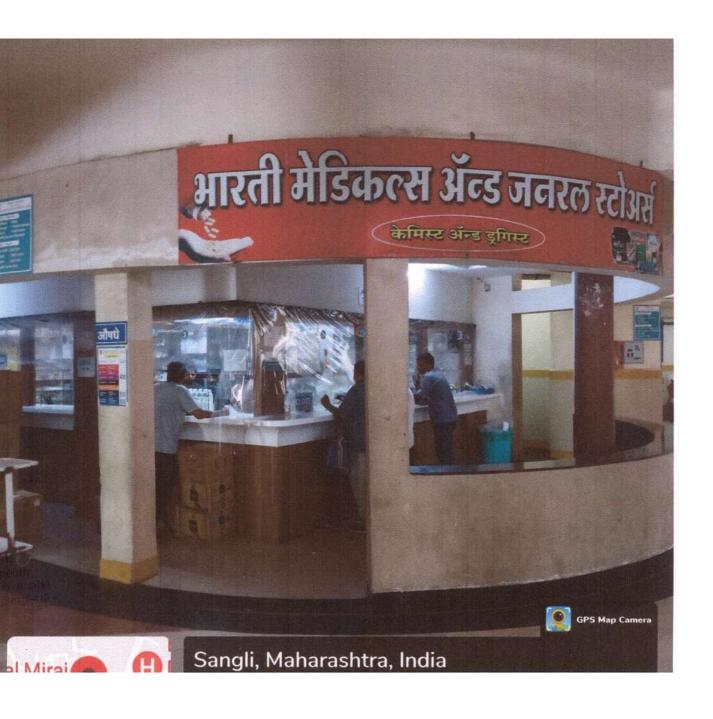

#### BHARATI VIDYAPEETH (DEEMED TO BE UNIVERSITY)

INSTITUTE OF MANAGEMENT AND RURAL DEVELOPMENT, ADMINISTRATION, SANGLI

**Facility 1 : Auditorium** 

Area of the Auditorium: 336 sq.mts

Facility 2: Canteen

Area of the canteen: 115 sq.mts