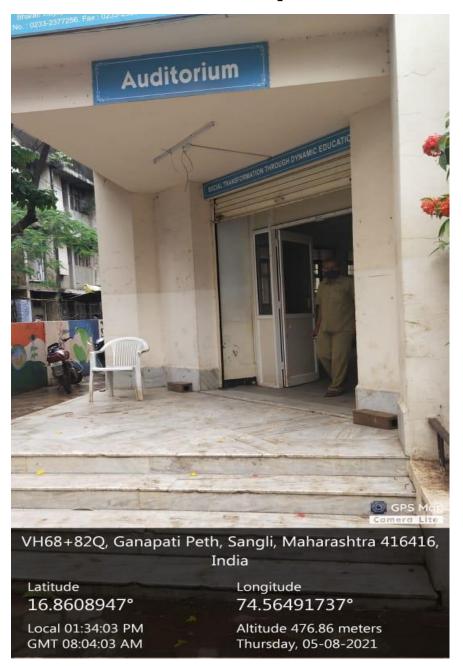

#### BHARATI VIDYAPEETH (DEEMED TO BE UNIVERSITY)

INSTITUTE OF MANAGEMENT AND RURAL DEVELOPMENT, ADMINISTRATION, SANGLI

**Facility 1 : Auditorium** 

Area of the Auditorium: 336 sq.mts

Facility 2: Canteen

Area of the canteen: 115 sq.mts