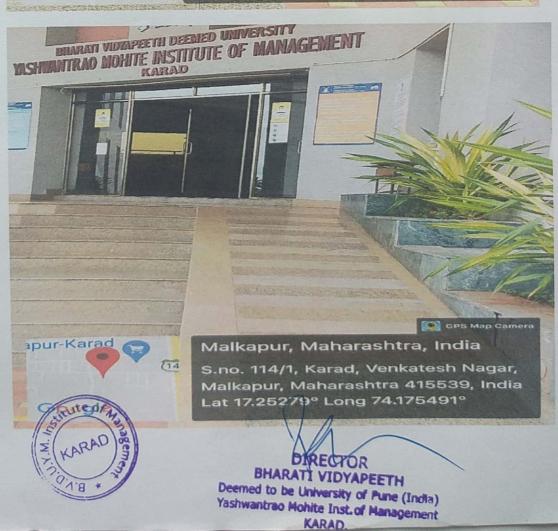

# BHARATI VIDYAPEETH (DEEMED TO BE UNIVERSITY), PUNE YASHWANTRAO MOHITE INSTITUTE OF MANAGEMENT, KARAD

# Criterion IV - Infrastructure and Learning Resources

**Key Indicator - 4.1 Physical Facilities** 

4.1.3. Availability of general campus facilities and overall ambience

### Institute Building:

DIRECTOR
BHARATI VIDYAPEETH
Deemed to be University of Pune (India)
Yashwantrao Mohite Inst. of Management
KARAD.