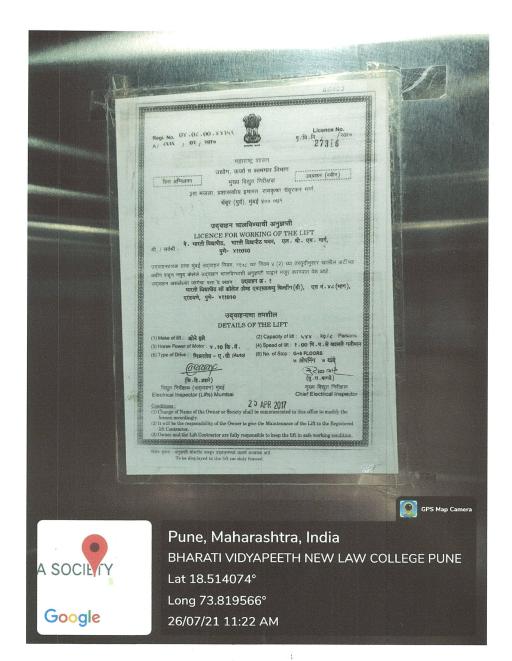

### Bharati Vidyapeeth New Law College Pune college lift and wheel chair

INCHARGE PRINCIPAL
Bharati Vidyapeeth Deemed to be University
NEW LAW COLLEGE
Erandwane, Pune 411 038.