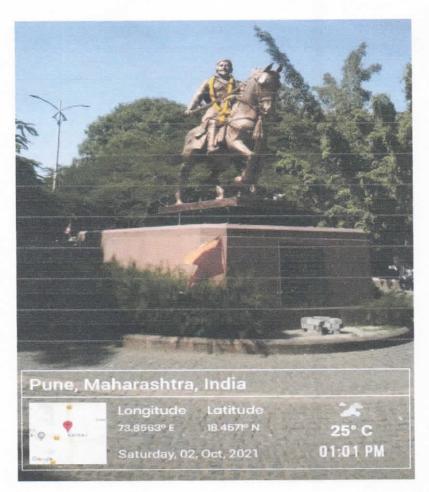

PRINCIPAL
Bharati Vidyapeeth
(Deemed To Be-University)
Medical College
Pune-43

Shivaji Maharaj statue

PRINCIPA:
Bharati Vidyape
(Deemed To Be University)
Medical College
Pune-43

Bharati Vidyapeeth (DTU) Medical College campus (1)