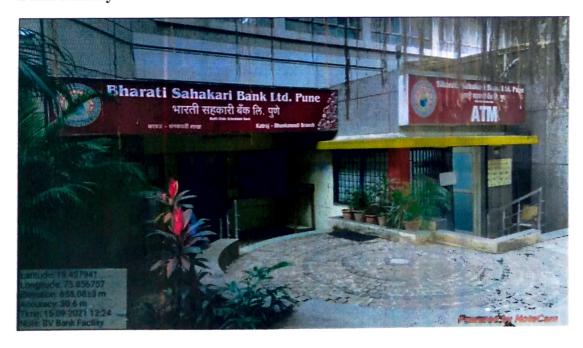

# **Bank Facility**

OFFICE AUPERIL TENDENT

Bharati Vidy speeth

(Deemed to be University)

College of Engineering

Pune-Satara Road, Pune-411 043.