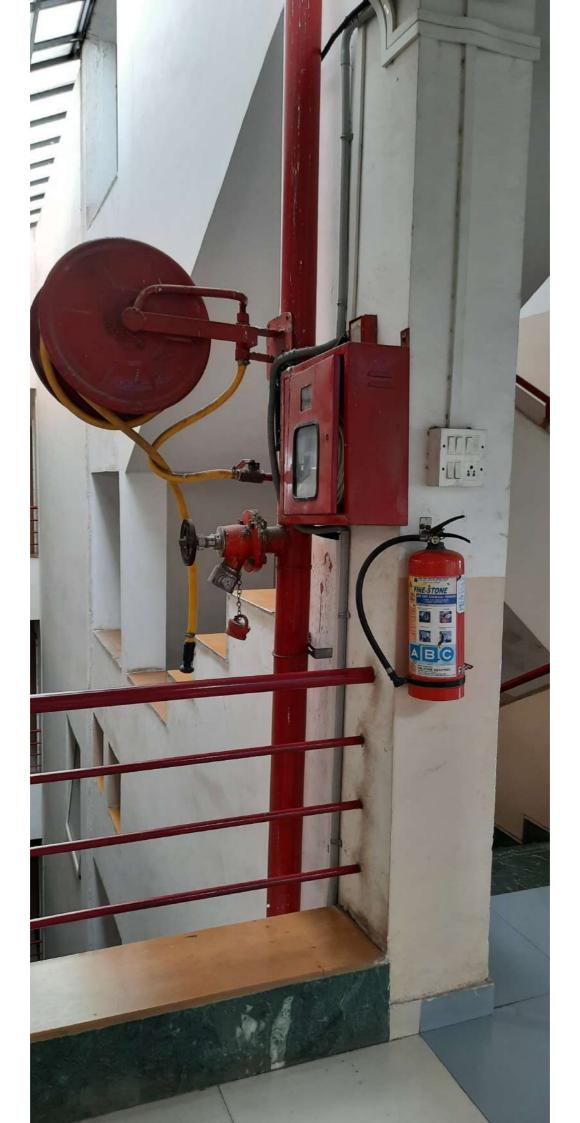

# Fire extinguisher

OFFI 2 (UVe TO TENDENT Expertise imposeth (Deemed to m University) College of Engineering Pune-Jufata Road, Pune-411 043