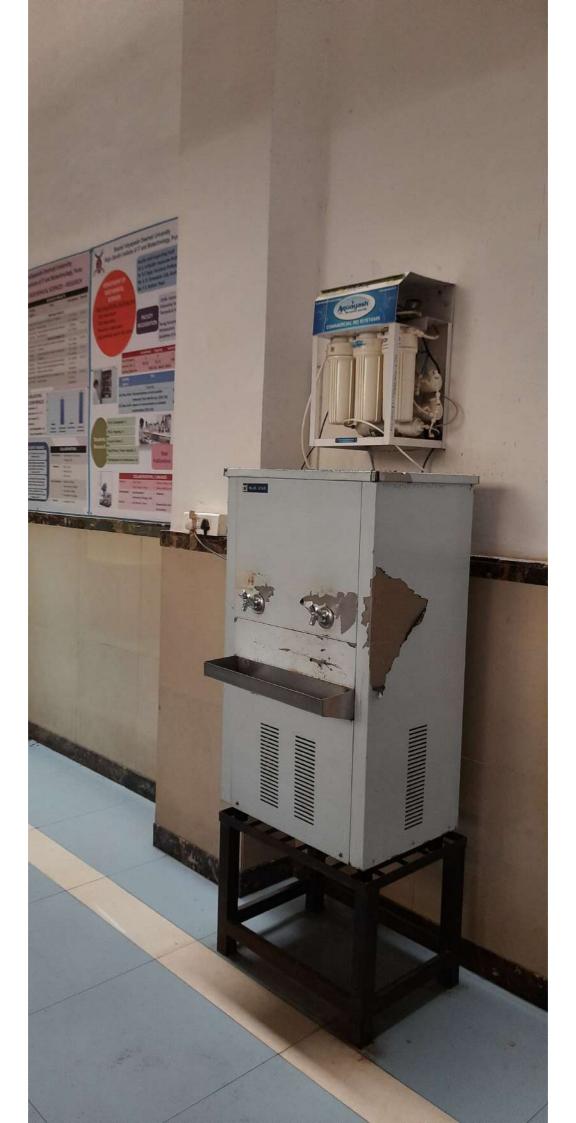

:





### Water Purifier:





BHARATI VIDYAPEETH
Deemed to be University of Pune (India)
Yashwantrao Mohite Inst. of Management
KARAD.





















































### Security Cabin:





Malkapur, Maharashtra, India 752H+W7P, Malkapur, Maharashtra 415539, India Lat 17.252495° Long 74.178125°



DIRECTOR
BHARATI VIDYAPEETH
Deemed to be University of Pune (India)
Yashwantrao Mohite Inst. of Management
KARAD.

### Solar Panel:





### Solar Panel:







#### BVDU COLLEGE OF NURSING, PUNE

4.1.3 Availability of general campus facilities and overall ambience





BHARATI HOSPITAL & RESEARCH CENTER, PUNE

BHARATI SAHAKARI BANK FACILITIES



CANTEEN FACILITIES IN THE CAMPUS



SPORTS & GYM FACILITIES AVAILED BVDU PHYSICAL EDUCATION COLLEGE, PUNE

























































#### BHARATI VIDYAPEETH (DEEMED TO BE UNIVERSITY)

INSTITUTE OF MANAGEMENT AND RURAL DEVELOPMENT, ADMINISTRATION, SANGLI

**Facility 1 : Auditorium** 

Area of the Auditorium: 336 sq.mts





Facility 2: Canteen

Area of the canteen: 115 sq.mts





Facility 3: Parking

Area of the Auditorium: 1005.07 sq.mts







Facility 4: Gymnasium

Area of the Gymnasium: 78 sq.mts







**Facility 5 : Fire Protection** 







Facility 6: Generator



DIRECTOR
Bharati Vidyapeeth
(Deemed to be University)
Pune, India.
Institute of Management, SAMSLI.





4.1.1, 4.3.1 - Computer Lab1

#### 4.1.3 Bharati Bank 1





Bharati Vidyapeeth (Deemed to be University) Pune, India.

Page No.-1





4.1.3 Garden

Annex-1 Cafeteria Front View





(Deemed to be University) Pun