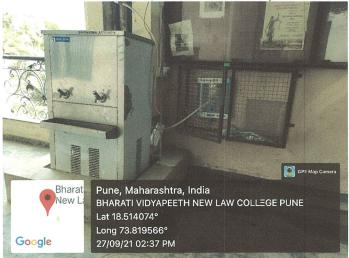

# Bharati Vidyapeeth New Law College Pune college water purifier, Fire protection system, medical kit, solar panel, cctv

INCHARGE PRINCIPAL
Bharati Vidyapeeth Deemed to be University
NEW LAW COLLEGE
Erandwane, Pune - 414 036