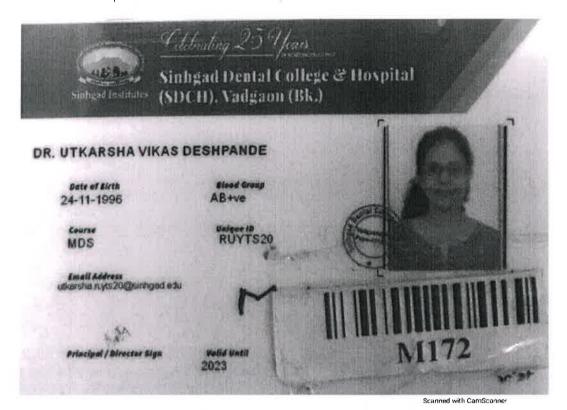

considered as NOT JOINED and will not be considered for further CAP rounds.
  - Candidate must preserve the physical acknowlegement of confirmation of admission / confirmation of resignation giver by the admitting college authority whichever is applicable.
  - 10. It is computer generated letter, no signature is required.

Note: This is based on the personal data vc Category, Name, DOB etc. submitted by the candidate State CET Cell is not responsible for the hulh-factualness of the data. Neither State Cit Cell is responsible for any inadvertent error that may have crept in the Provisional Selection Letter being published on the web.

SANGLI 416 414.

I/c Principal
Bhara ii Vidyapeeth
(Deemed to be University)
Dental College & Hospital, Sangli- 416414

MANAGEMEN

### Dr Utkarsha Deshpande





I/c Principal
Bharati Vidyapeeth
(Deemed to be University)
Dental College & Hospital, Sangli-416414

### Khurana Shrishti

4/30/2020



## SINHGAD DENTAL COLLEGE & HOSPTIAL

S. No 44/1 Off Sinligad Road, Vadgaon Hudrik , Haveli, Pune 411041

Admission & Retaintion Acknowledgement

Printed On

: Apr 30 2020 2:59PM

• Candidate Details

SML Number

All India Rank

: 559 : 5180

**CET Form No** 

: 202000211

Name

: KHURANA SHRISHTI RAVI

Date of Birth

: 21/04/1995

Category

: OPEN

· Admission Details

Exam Name

: NEET (MDS) - 2020

Institute Name

: SINHGAD DENTAL COLLEGE & HOSPITAL

Course Name

: PROSTHO

Allotment Date

: 24/04/2020

Round No

: CAP 1

Alloted Quota

: MANAGEMENT

|        | Joined     | Retained   | Cancelled |
|--------|------------|------------|-----------|
|