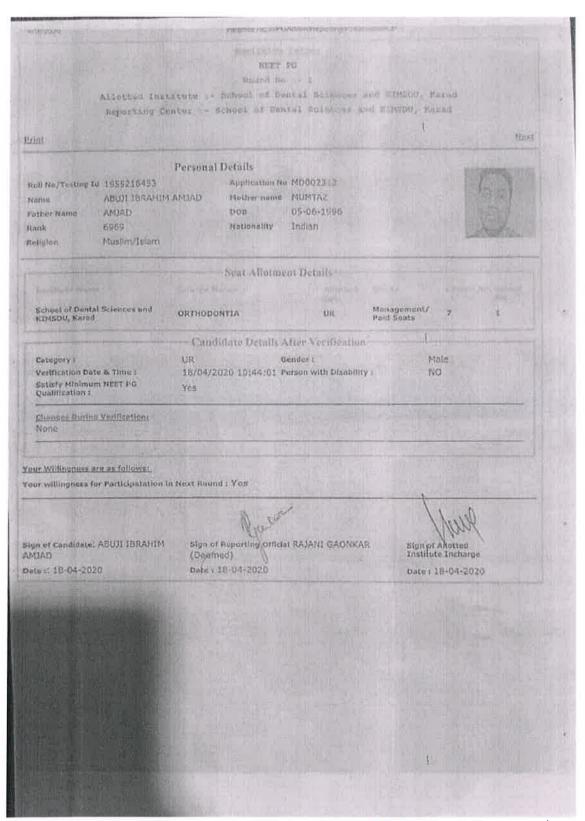

Print

Next

Personal Details

Roll No/Testing Id

2066130168 BAFNA TANVI AJAY

Eather Name

AJAY BAFNA 26568

Rank Religion lainism

Application No.

Mother name

Nationality

PG102789

SANGEETA BAFNA 04 10-1995

Indian

Seat Allotment Details

Institute Name

Course Name

Allotted Cat

Quota

Choice

Round

No.

No.

Bharati Vidyapeeth Dee. Univ. Med.

College, Pune

M.D.

22/06/2020 12:24:19

UR

Management/ Paid

Seats (PAEDIATRICS)

Candidate Details After Verification

Person with Disability

Female

NO

Satisfy Minimum NEET PG Qualification :

Changes During Verification:

Verification Date & Time :

None

Sign of Candidate: BAFNA TANVI AJAY

of Reporting Official DR MANDAR KARMARKAR (Deemed)

NSNOW Sign of Allotted Institute Incharge

Date :: 22-06-2020

Date: 22-06-2020 Godbote P Roats 22 06 4020

Bharati Vidyapeeth

Disclaimer: This site is designed and hosted by NIC and the contents are provided by DGHS. For any