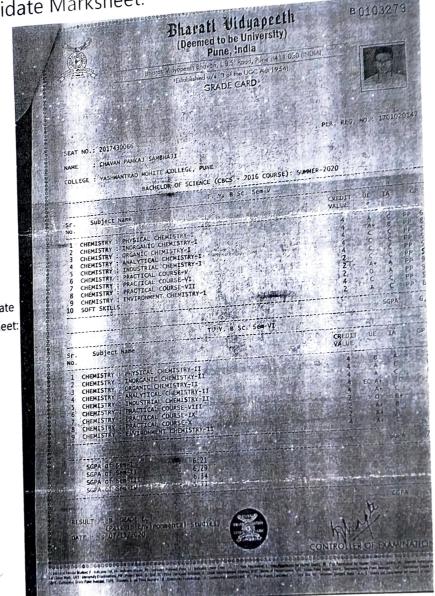

#### TRANSFER CERTIFICATE

Name of the Student : Miss. Vishaka Vitthalsing Solanki

2) Address : D/o-Mr.Vitthalsing Hanumansingh Solanki.

At/Post-Rajput Pura (Dargapur), Tal-Dargapur,

Dist- Amravati

3) Date of Birth : 28.05.1998

4) Class Studied : D.M.L.T.

5) Details of Result : D.M.L.T. - Passed in October 2020

6) Character and Conduct: Good

7) Period of Study : July 2019 to May 2020

8) Reason for leaving the : Admission to M.Sc. (Microbiology)

Bharati Vidyapeeth University, Pune.

Yashwantrao Mohite College (Arts, Science & Commerce) Erandawane, Pune- 411038.

9) Remarks : No dues

Certified that the above information is in accordance with the college Register.

Place: Pune

Date: 24/02/2021

Received. 25-2-21

PRINCIPAL

NSNA

Bharati Vidyapeeth (Deemed to be University) Medical College

Pound No :- 2

Allotted Institute - Bharati Vidyapeath Dee Univ Med Foliage. Pune Reporting denter - Bharati Vidyapeeth Dee Driv Hon College, Pone