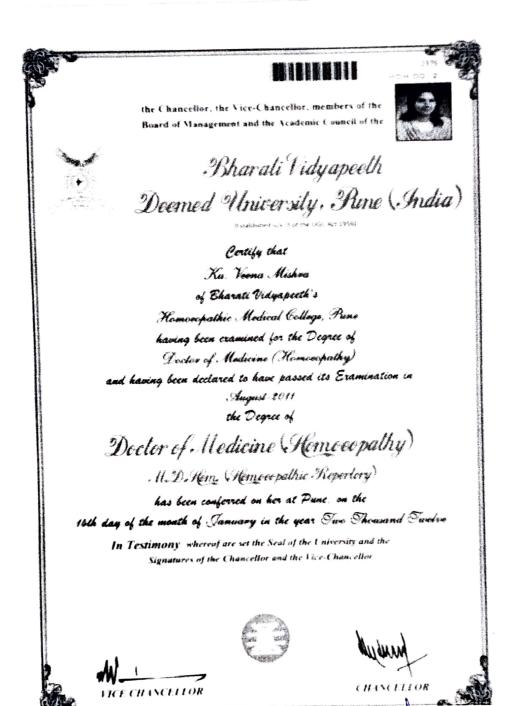

s, Research & Training

7. Prof. Dr. Ante Patil, Dean, Paculty of Homocopathic, Homocopathic Medical College, Pure -Satas Road, Pure.
2. Prof. Dr. A. B. Jadhaw, Research, guide & Principal, Homocopathic Medical College, Pure -Satasa Road. Pure

Bharati Vidyapeeth (Deemed to be University) Homoeopathic Medical College Pune-Satara Road, Pune - 411043. I/C PRINCIPAL

#### Bilarati vitiyapeetii

(Deemed to be University) Pune, India.

an and other whom the Enter proc Yorker



# HOMOEOPATHIC MEDICAL COLLEGE NAA HOMOEOPATHIC HOSPITAL & POST-GRADUATE RESEARCH CENTRE

Prof. Dr. (Mrs.) Tanveer A. Khan

M.D. (Hom.), Ph. ()

I/C PRINCIPAL



Pune-Gatara Poad, Pune - 411 043. (India) Ph. 020-24371608 (C), 020-24378198 (H Faz. 020-24365469 (C), 020-24373472 (H Email: hmc.pune(lybharatividyapeeth.edu



#### Bilarati viuyapeetii

(Deemed to be University) Pune, India.

# HOMOEOPATHIC MEDICAL COLLEGE NAAC HOMOEOPATHIC HOSPITAL & POST-GRADUATE RESEARCH CENTRE

Prof. Dr. (Mrs.) Tanveer A. Khan

M.D. danner i Phili

I/C PRINCIPAL



Pune-Gatara Road, Pune 411 043 (India) Ph. 020 24371608 (C), 020-24378198 (H Fax 020-24365469 (C), 020-24373472 (H Email hmc.pune@bharatividyapeeth.edu



Prof. Dr. Shivajirao Kadam ChanceRor MS. Pho

Prof. Dr. M. M. Salunkhe

## Bharati Vidyapeeth

(Deemed to be University)
Pune, India.

Founder Chancellor: Dr. Patangrao Kadam

Accredited with 'A' Grade (2017) by NAAC &
 Casegory-Hunterpay Status by USC &
 MRT Raining - 66 \*

"Social Transformation Through Dynamic Education"



Dr. Vishwajeet Kadam Block NBA Pho Pro Vice Chancellor G. Jayakumar NOW York Arm Re