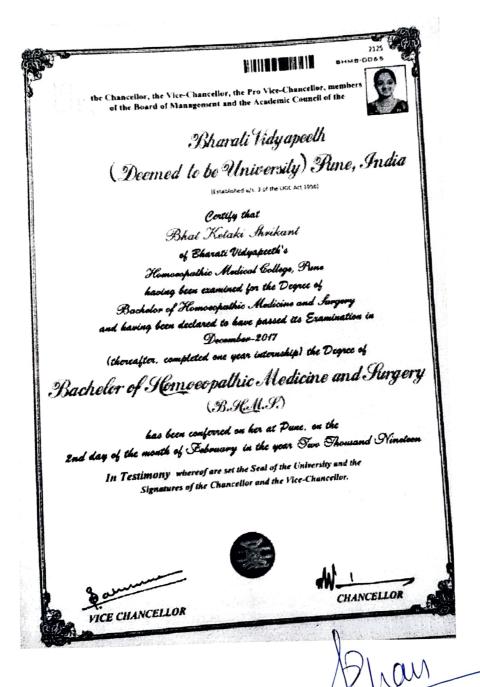

Reca

Prof. Dr. Shivajirao Kadam M.Sc., Ph.D.

Chancellor

Prof. Dr. M. M. Salunkhe M.Sc., Ph.D., F.R.S.C.

Vice Chancellor

Bharati Vidyapeeth (Deemed to be University) Pune, India.

Founder Chancellor : Dr. Patangrao Kadam MEDICAL COLLEGE, PUNE

\* Accredited with 'A+ Grade (2017) by NAAC \* ★ Category-I University Status by UGC ★ ★ NIRF Ranking - 62 ★

"Social Transformation Through Dynamic Education"

Celebrating and Beyond SHARATI VIDYAPEETH

Dr. Vishwajeet Kadam B.Tech., M.B.A., Ph.D. Pro Vice Chancellor

Brig. (Retd) Dr. N. S. Mani M.D. (Pathology) Principal

Date: 09 02 2021

Ref. No.: BVDU / MC /3833 20-21

Register No: -1409