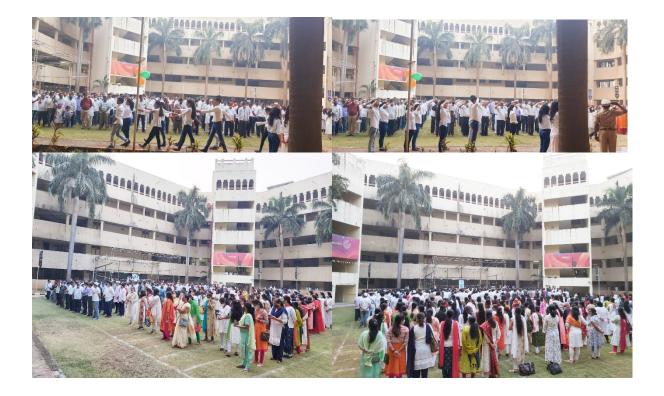

# **CULTURAL COMMITTEE EVENT**

Project Name: Republic Day celebration

Venue: Engineering college campus

Start time & date: 9am , 21 January 2021

End time & date: 10am , 26th January 2021

Aim: To honour & celebrate the date on which constitution of India was implemented.

Groundwork: We initiated by releasing a brief notice regarding the activities & the arrangements for the republic day celebration. All the cultural committee members along with the other students of our college actively participated in poster making & other activities. There was a parade training session for the volunteers followed by stage rehearsal on all the performances a day before the celebration. On 26th January, we celebrated republic day with all the zeal and enthusiasm. Spectacular parade & National flag hoisting followed by National anthem & common practices. We started the event with a short introduction to highlight on the significance of the day followed by solo, duet & group dance performance on patriotic songs. The entire event was smoothly hosted by Upasna Toppo & Rucha Kulkarni along with Shruti as technical support. The event was concluded with our principal sirs acknowledgement & vote of thanks to the whole cultural committee along with NSS committee of the college followed by a group photo.

Summary/ Actual Project: The entire event was efficiently handled by keeping all the Covid-19 safety guidelines into consideration - social distancing, wearing masks & proper sanitisation.

Feedback: Dr.V.Srinivasan - The program was well conducted. I really appreciate your efforts. Proud of you.

#### ATTENDANCE

TOTAL: 470