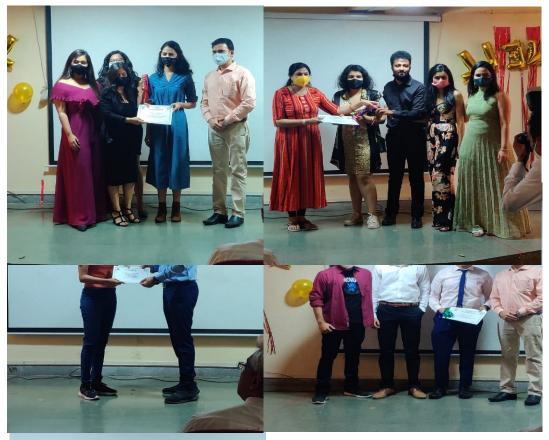

#### Student Council Committee Annual Report-2020-21

This year Due to the situation of COVID 19 we could not conduct any meeting of student council committee. Following are the faculty members of the committee. A whatsapp group was formed and the student representatives on whatsapp group communicated to their class about all the notices or messages.

#### List of Student Council Members, BV (DTU) MC, Pune 411043

Offline election of I MBBS was conducted on 2<sup>nd</sup> March 2021. Kranti and Kushal were elected. In all other classes the students voluntarily gave their names and were elected unopposed.

Following is the list of students who are elected or volunteered to work in this committee.

| Sidharth Dighe  | I semester    |
|-----------------|---------------|
| Kranti Khalane  | I semester    |
| Anuj Mutha      | III semester  |
| Lopamudra Datta | III semester  |
| Zayneb Mustafa  | III semester  |
| Ishan Diwan     | VI semester   |
| Shivm Keshri    | VI semester   |
| Swapnil Sameer  | VIII semester |
| Yuvraj Bhatia   | VIII semester |
| Sourav Mangade  | IX semester   |
| Aditi Gupta     | IX semester   |
| Shubham         | IX semester   |