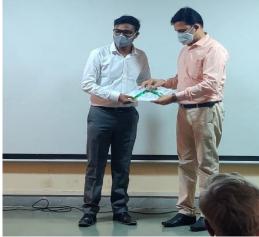

#### Student Council Committee Annual Report-2020-21

This year Due to the situation of COVID 19 we could not conduct any meeting of student council committee. Following are the faculty members of the committee. A whatsapp group was formed and the student representatives on whatsapp group communicated to their class about all the notices or messages.

#### List of Student Council Members, BV (DTU) MC, Pune 411043

Offline election of I MBBS was conducted on 2<sup>nd</sup> March 2021. Kranti and Kushal were elected. In all other classes the students voluntarily gave their names and were elected unopposed.

Following is the list of students who are elected or volunteered to work in this committee.

| Sidharth Dighe  | I semester    |
|-----------------|---------------|
| Kranti Khalane  | I semester    |
| Anuj Mutha      | III semester  |
| Lopamudra Datta | III semester  |
| Zayneb Mustafa  | III semester  |
| Ishan Diwan     | VI semester   |
| Shivm Keshri    | VI semester   |
| Swapnil Sameer  | VIII semester |
| Yuvraj Bhatia   | VIII semester |
| Sourav Mangade  | IX semester   |
| Aditi Gupta     | IX semester   |
| Shubham         | IX semester   |