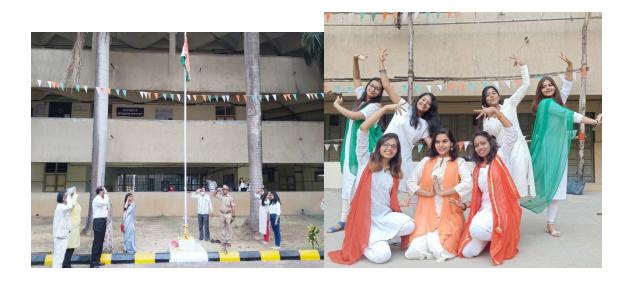

# **CULTURAL COMMITTEE EVENT**

Project Name: Republic Day celebration

Venue: Engineering college campus

Start time & date: 9am , 21 January 2021

End time & date: 10am , 26th January 2021

Aim: To honour & celebrate the date on which constitution of India was implemented.

Groundwork: We initiated by releasing a brief notice regarding the activities & the arrangements for the republic day celebration. All the cultural committee members along with the other students of our college actively participated in poster making & other activities. There was a parade training session for the volunteers followed by stage rehearsal on all the performances a day before the celebration. On 26th January, we celebrated republic day with all the zeal and enthusiasm. Spectacular parade & National flag hoisting followed by National anthem & common practices. We started the event with a short introduction to highlight on the significance of the day followed by solo, duet & group dance performance on patriotic songs. The entire event was smoothly hosted by Upasna Toppo & Rucha Kulkarni along with Shruti as technical support. The event was concluded with our principal sirs acknowledgement & vote of thanks to the whole cultural committee along with NSS committee of the college followed by a group photo.

Summary/ Actual Project: The entire event was efficiently handled by keeping all the Covid-19 safety guidelines into consideration - social distancing, wearing masks & proper sanitisation.

Feedback: Dr.V.Srinivasan - The program was well conducted. I really appreciate your efforts. Proud of you.