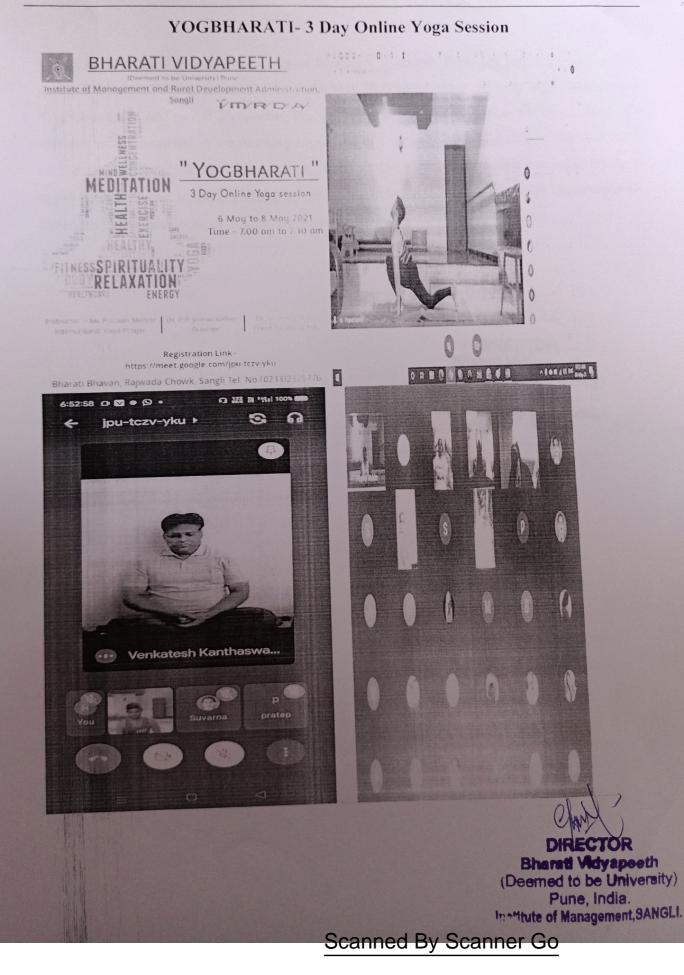

agement, SANGLI.

The institute is celebrating the Birth Anniversary of Dr. PatangraojiKadam, Hon. Founder BharatiVidyapeeth with an Online Event "b-Transformations" from 8<sup>th</sup> January to 12<sup>th</sup> January 2021. As a part of it, the institute organized Paper Presentation and Business Plan competitions on Monday, 11<sup>th</sup>January and Tuesday, 12<sup>th</sup> January 2021. In-Charge Director Dr. PallaviJamsandekar welcomed all the participants and wished them well for the competition. There were 7 participants for Paper Presentation event and 9 participants for Business Plan event. Dr. ManishaShindePawar, Prof. R.Y. Mujawar and Prof. AkhileshJadhav were the event coordinators.

Bharati Vidyapeeth (Deemed to be University) Pune, India. 'nstitute of Management, SANGLI.





#### BHARATI VIDYAPEETH (DEEMED TO BE UNIVERSITY), INSTITUTE OF MANAGEMENT AND RURAL DEVELOPMENT ADMINISTRATION, SANGLI.

On the occasion of 57<sup>th</sup> Foundation Day of Bharati Vidyapeeth, Pune, the institute organized a 3 day Online Yoga Session from Thrursday, 6<sup>th</sup> May 2021 to Saturday, 8<sup>th</sup> May 2021. International Yog Champion and our BCA student Prajwal Mohite was the instructor for the session. The sessions were organized in the morning from 7:00 to 7:30. All the staff members and students of all the courses participated in the sessions. Director Dr. Pallavi Jamsandekar urged everyone to apply healthy living in the chanllenging times of pandemic. Head of Computer Department Dr. Rajendra Pujari gave vote of thanks. Dr. Suvarna Patil was the event coordinator