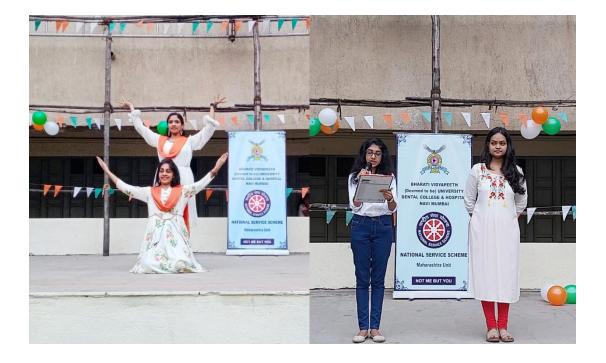

# **CULTURAL COMMITTEE EVENT**

Project Name: Republic Day celebration

Venue: Engineering college campus

Start time & date: 9am , 21 January 2021

End time & date: 10am , 26th January 2021

Aim: To honour & celebrate the date on which constitution of India was implemented.

Groundwork: We initiated by releasing a brief notice regarding the activities & the arrangements for the republic day celebration. All the cultural committee members along with the other students of our college actively participated in poster making & other activities. There was a parade training session for the volunteers followed by stage rehearsal on all the performances a day before the celebration. On 26th January, we celebrated republic day with all the zeal and enthusiasm. Spectacular parade & National flag hoisting followed by National anthem & common practices. We started the event with a short introduction to highlight on the significance of the day followed by solo, duet & group dance performance on patriotic songs. The entire event was smoothly hosted by Upasna Toppo & Rucha Kulkarni along with Shruti as technical support. The event was concluded with our principal sirs acknowledgement & vote of thanks to the whole cultural committee along with NSS committee of the college followed by a group photo.

Summary/ Actual Project: The entire event was efficiently handled by keeping all the Covid-19 safety guidelines into consideration - social distancing, wearing masks & proper sanitisation.

Feedback: Dr.V.Srinivasan - The program was well conducted. I really appreciate your efforts. Proud of you.