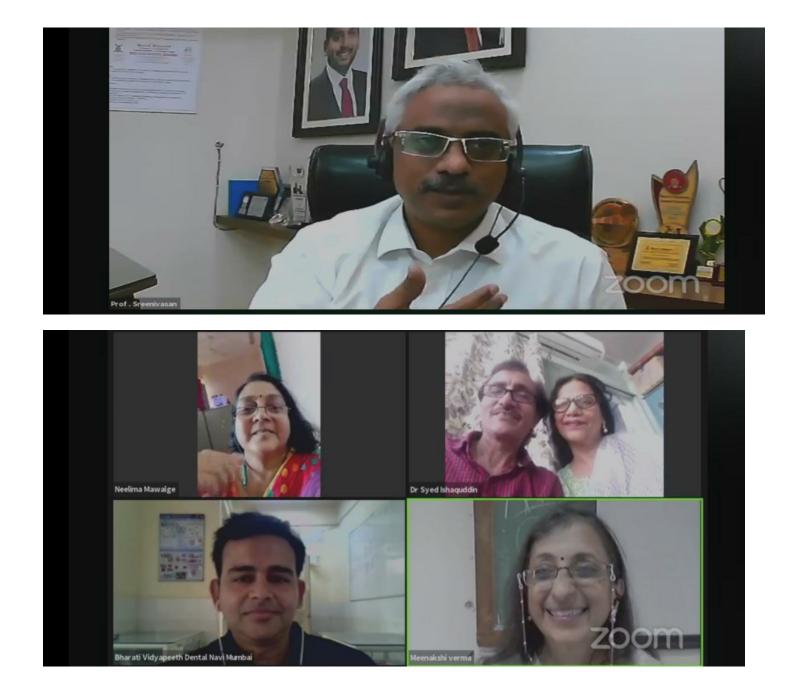

# **Teacher's Day Celebration**

05-09-2020

The Faculty Bonding Committee in collaboration with the Cultural Committee, of Bharati Vidyapeeth Dental College And Hospital, Navi Mumbai organized an online event to celebrate 'Teacher's Day' on 05/09/2020 (Saturday). Approximately 200 people attended the event through online mode.

Presentations including cultural songs and video presentations expressing the gratitude towards all the teachers were displayed by the students. The event concluded after the felicitation of the retired professors from the institute who ignited all the minds and are an inspiration to all the students-

Dr. Vaishali Vadgaonkar, Dr. Girish Karandikar, Dr. Anita Karandikar

Dr. Gajare, Dr. Jayant Kulkarni, Dr. Vipin Thakkar, Dr. Maya Dalaya

Dr. Ishaq Syed, Dr. Sudarshan Ranpise, Dr. Milind Karmalkar, Dr. Parvati

with the presence of the Principal Dr. V. Sreenivasan. The event was implemented online through live streaming via Facebook and Zoom due to the pandemic restrictions.

The program ended with a vote of thanks.

Organized by:

Dr. Meenakshi Verma-(Coordinator) Faculty Bonding Committee

Dr. Sumit Bedia-(Coordinator) Cultural Committee(2019-20)