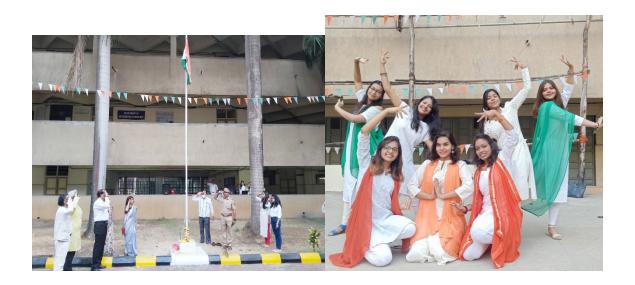

### **CULTURAL COMMITTEE EVENT**

Project Name: Republic Day celebration

Venue: Engineering college campus

Start time & date: 9am , 21 January 2021

End time & date: 10am, 26th January 2021

Aim: To honour & celebrate the date on which constitution of India was implemented.

Groundwork: We initiated by releasing a brief notice regarding the activities & the arrangements for the republic day celebration. All the cultural committee members along with the other students of our college actively participated in poster making & other activities. There was a parade training session for the volunteers followed by stage rehearsal on all the performances a day before the celebration. On 26th January, we celebrated republic day with all the zeal and enthusiasm. Spectacular parade & National flag hoisting followed by National anthem & common practices. We started the event with a short introduction to highlight on the significance of the day followed by solo, duet & group dance performance on patriotic songs. The entire event was smoothly hosted by Upasna Toppo & Rucha Kulkarni along with Shruti as technical support. The event was concluded with our principal sirs acknowledgement & vote of thanks to the whole cultural committee along with NSS committee of the college followed by a group photo.

Summary/ Actual Project: The entire event was efficiently handled by keeping all the Covid-19 safety guidelines into consideration - social distancing, wearing masks & proper sanitisation.

Feedback: Dr.V.Srinivasan - The program was well conducted. I really appreciate your efforts. Proud of you.