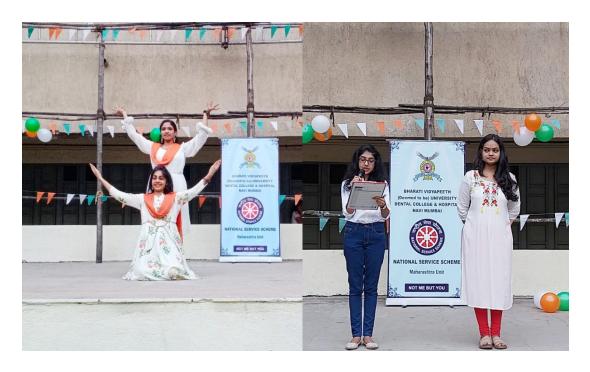

### **CULTURAL COMMITTEE EVENT**

Project Name: Republic Day celebration

Venue: Engineering college campus

Start time & date: 9am , 21 January 2021

End time & date: 10am, 26th January 2021

Aim: To honour & celebrate the date on which constitution of India was implemented.

Groundwork: We initiated by releasing a brief notice regarding the activities & the arrangements for the republic day celebration. All the cultural committee members along with the other students of our college actively participated in poster making & other activities. There was a parade training session for the volunteers followed by stage rehearsal on all the performances a day before the celebration. On 26th January, we celebrated republic day with all the zeal and enthusiasm. Spectacular parade & National flag hoisting followed by National anthem & common practices. We started the event with a short introduction to highlight on the significance of the day followed by solo, duet & group dance performance on patriotic songs. The entire event was smoothly hosted by Upasna Toppo & Rucha Kulkarni along with Shruti as technical support. The event was concluded with our principal sirs acknowledgement & vote of thanks to the whole cultural committee along with NSS committee of the college followed by a group photo.

Summary/ Actual Project: The entire event was efficiently handled by keeping all the Covid-19 safety guidelines into consideration - social distancing, wearing masks & proper sanitisation.

Feedback: Dr.V.Srinivasan - The program was well conducted. I really appreciate your efforts. Proud of you.