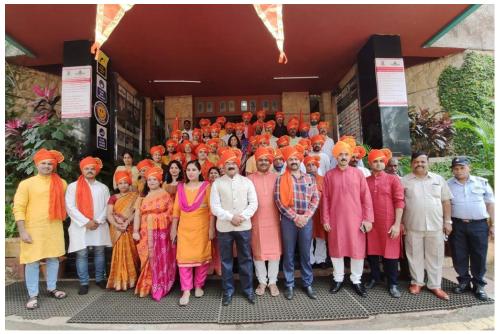

Groundwork: We initiated by releasing a brief notice regarding the activities & the arrangements for the republic day celebration. All the cultural committee members along with the other students of our college actively participated in poster making & other activities. There was a parade training session for the volunteers followed by stage rehearsal on all the performances a day before the celebration. On 26th January, we celebrated republic day with all the zeal and enthusiasm. Spectacular parade & National flag hoisting followed by National anthem & common practices. We started the event with a short introduction to highlight on the significance of the day followed by solo, duet & group dance performance on patriotic songs. The entire event was smoothly hosted by Upasna Toppo & Rucha Kulkarni along with Shruti as technical support. The event was concluded with our principal sirs acknowledgement & vote of thanks to the whole cultural committee along with NSS committee of the college followed by a group photo.