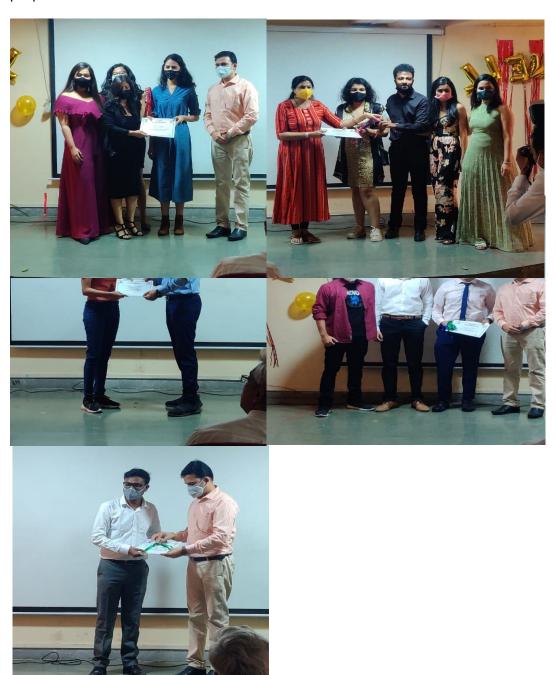

# **CULTURAL COMMITTEE EVENT**

Project Name: Online Farewell Party.

Venue: Lecture hall 1

Start time & date: 1 pm, 11 March 2021

End time & date: 3 pm, 11 March 2021

Aim: To bid goodbye to all the beloved outgoing interns batch of 2020.

Groundwork: We initiated by conducting a core team meeting where work was distributed among the committee members and heads were appointed for the same. At a very fast pace e-invites, memory video of students as well as message video from staff was made. After the immediate sanctioning of budget, arrangements for food, relieving notices were made. Students started preparing for dance performances and decoration work according to the theme etc. There was a special feature of the event on the facebook live thus following the social distancing protocol. There was a stage rehearsal held one day prior the event for which costumes, steps and dances were approved by Dr. Sangeeta Sharma. Several

entertaining activities such as games, funny awards were planned. We started the event with our very own principal sirs words of acknowledgement and permission followed by speech of the outgoing general secretary Dr. Sandeep Patil. The event was wonderfully hosted by the current general secretary along with the joint cultural secretary and Zehra along with Aavesh Bhoir and the ICT team handling the technicals. The smooth functioning of the event was ensured by Dr. Sumit Bedia and Dr. Deepak Kolte. The outgoing interns batch enjoyed the event to the fullest despite of the event being online.

# **CULTURAL COMMITTEE EVENT**

Project Name: Prize distribution

Venue: Lecture Hall 1

Start time & date: 10am ,11 th March 2021

End time & date: 12 pm, 11 th March 2021

Aim: Award ceremony for the winners in the year 2020.

Ground work: A yearwise list of winners was circulated online two days prior the event so that only those students along with the staff can take prizes thus maintaining social distancing protocol. The event started by getting the covid-19 consent forms before the prize distribution ceremony. Medals and certificates were distributed to all the winners. The event was fantastically hosted by Jacklyn and Ashlesha ensuring smooth functioning of the prize distribution ceremony.