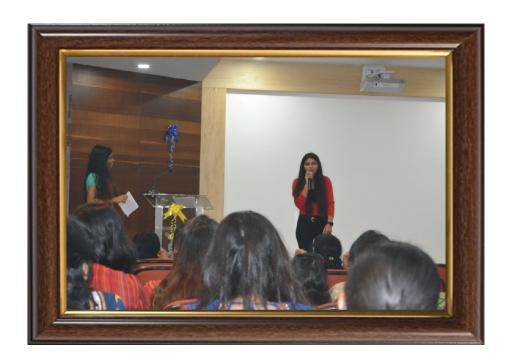

#### a) Cultural event (online)

Cultural event was conducted on 9<sup>th</sup> January 2021, as a part of the foundation course by the cultural committee members. The event began with an introductory session of the cultural committee and various events conducted in the college by the cultural in-charges. This was followed by an interaction round where the students asked their doubts regarding the various cultural opportunities available. The faculty members of the cultural committee also joined in for a short duration to encourage the students to participate in various cultural events while balancing their academics. After this, the magazine

Cultural and Magazine committee report 2020-21

incharges gave a presentation about Elixir magazine. This was followed by a Q&A round. A quiz activity was conducted thereafter for 15 mins which received a decent response. The quiz included questions from all walks of life, to test the general knowledge of the students.

To give the students an opportunity to display their unique talents and skills, a talent show was then conducted in 2 sessions of 8 performances each. All the performances were voluntary and included some energetic dances, and melodious songs. Some performers also showcased their skills in playing instruments while others displayed their artwork and photography skills. A major highlight of the event was the debate where all the students participated. The entire batch was divided into 12 groups and topics were allocated to them, a couple days prior to the event. The debates encased various topics of science, literature, culture and current affairs. The students participated in it with great zeal and enthusiasm and presented some great points and counter arguments and rebuttals. It highlighted their different point of views on important topics. The debates continued for a long time which was then followed by a fun event of scavenger hunt. It was conducted between the events to keep the students energized and the winners were declared. The event went off smoothly and received a great response from the students.