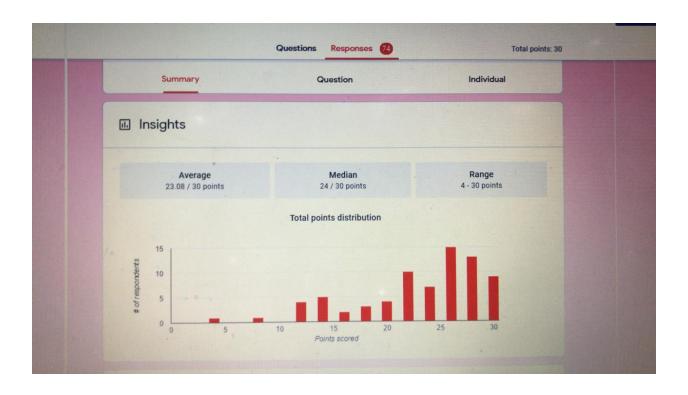

|                                                                     | TIME: 11.30 am                      |

**VENUE: Online MS TEAMS Platform** 

**TYPE OF EVENT: Workshop** 

PARTICIPANTS: First Year BSc(H&HA) & BHMCT

FACULTY IN CHARGE: Dr. Amita Kolapkar





### Cultural Report 2020-2021

Cultural committee of the institute organized online events for Students Induction programme for the first year in November 2020.

#### • Bharatnatyam workshop: Online mode

Dr Devika Borthakur conducted a workshop on Bharatnatyam a major form of Indian classical dance that originated in Tamil Nadu. It has flourished in the temples and courts of southern India since ancient times. The objective of the workshop was to make students understand the Indian culture and dances across the country.









# SPORTS AND CULTURAL **EVENTS / COMPETITIONS**

## **Annual Cultural Event**





Buttoa Dr. AC Mishra

Director

BVDU-IRSHA Director Bharati Vidyapeeth (Deemed to be University) Interactive Research School for Health Affairs (IRSHA) Pune-Satara Road, Pune - 411 043.





Bistra Dr. AC Mishra

Director

BVDU-IRSHA
Director
Bharati Vidyapeeth
(Deemed to be University)
Interactive Research School for Health Affairs (IRSHA)
Pune-Satara Road, Pune - 411 043.





Buttoa

Dr. AC Mishra

Director

BVDU-IRSHA
Director
Bharati Vidyapeeth
(Deemed to be University)
Interactive Research School for Health Affairs (IRSHA)
Pune-Satara Road, Pune - 411 043.

#### **Bharati Vidyapeeth (Deemd to be University)**

#### Institute of Management & Entrepreneurship Development, Pune

## CHATTRAPATI SHIVAJI M