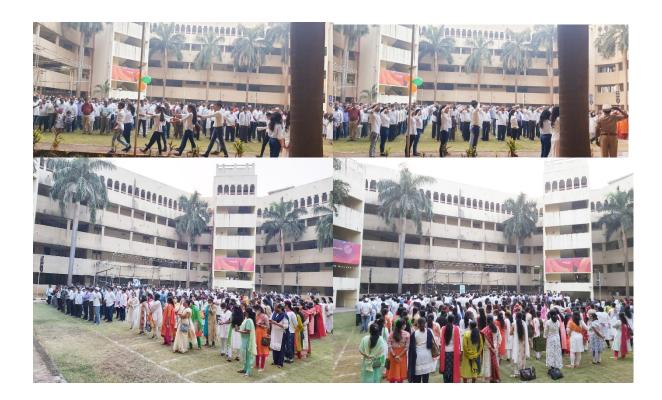

### **CULTURAL COMMITTEE EVENT**

Project Name: Republic Day celebration

Venue: Engineering college campus

Start time & date: 9am , 21 January 2021

End time & date: 10am, 26th January 2021

Aim: To honour & celebrate the date on which constitution of India was implemented.

Groundwork: We initiated by releasing a brief notice regarding the activities & the arrangements for the republic day celebration. All the cultural committee members along with the other students of our college actively participated in poster making & other activities. There was a parade training session for the volunteers followed by stage rehearsal on all the performances a day before the celebration. On 26th January, we celebrated republic day with all the zeal and enthusiasm. Spectacular parade & National flag hoisting followed by National anthem & common practices. We started the event with a short introduction to highlight on the significance of the day followed by solo, duet & group dance performance on patriotic songs. The entire event was smoothly hosted by Upasna Toppo & Rucha Kulkarni along with Shruti as technical support. The event was concluded with our principal sirs acknowledgement & vote of thanks to the whole cultural committee along with NSS committee of the college followed by a group photo.

Summary/ Actual Project: The entire event was efficiently handled by keeping all the Covid-19 safety guidelines into consideration - social distancing, wearing masks & proper sanitisation.

Feedback: Dr.V.Srinivasan - The program was well conducted. I really appreciate your efforts. Proud of you.

**ATTENDANCE** 

**TOTAL: 470** 