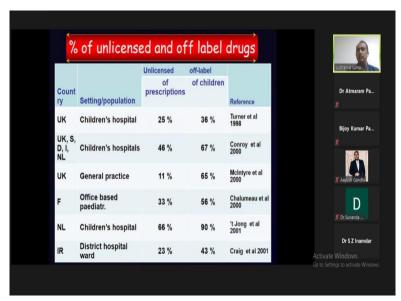

g and use of dose administration aids. She concluded by mentioning the SAIL tool to assist quality use of medicines which are simple prescribing, reduced adverse effects, improved indication and preparing list.



Dr. Suneel .C. Mundkur

MBBS,DCH,DNB,MNAMS,MBA-HCS

Professor of peadiatrics, K.M.C,Manipal

Adviser-Quality Implementation, Manipal Academy of Higher education, Manipal

Title: Medication safety in children

#### **Brief profile**

Dr. Suneel Mundkur is currently working as the Professor of Pediatrics at the KMC Manipal for the last 20 years. He is a NABH Principal Assessor and lead Auditor for ISO 9001 &14001. He is a member of Indian Academy of Paediatrics (IAP), IAP Paediatric Infectious Disease Chapter, 2007and IAP Paediatric

#### **Cardiology Chapter**

#### **Abstract**



Dr. Suneel mainly emphasised on importance of paediatric pharmacotherapy, paediatric vs adult pharmacotherapy, problems with paediatric pharmacotherapy and general considerations. According to him, pharmacokinetics, pharmaceutics and pharmacodynamics are the determinants of effective therapy. Issues with drug safety profile included dose, preparations, non compliance due to polypharmacy, cost and increased frequency of administration. Sir also gave general considerations like dose

calculation, usage of drugs when indicated, avoiding multiple drugs, proper advice to parents, contraindications and medication history taking should be known.

#### DAY 9



Dr. Atmaram pawar
B.Pharm, M.Pharm, Ph.D
Presently serving as Principal (I/C) and Professor of

Pharmaceutics at Poona College of Pharma