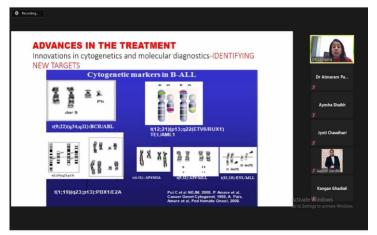

ients receiving safe and low risk drugs.

#### DAY 6 (6.2.2021)



#### Dr. Abhilasha

Pediatric hematologist oncologist

KLE Hospital Belagavi

Associate Professor ,Incharge division of pediatric oncology ,Department of pediatrics JNMC

Title of the talk: Non- infectious chemotherapy associated acute

## toxicities during treatment of childhood Acute Lymphoblastic Leukemia. Brief profile

Dr Abhilasha is currently working as pediatric haematologist oncologist in KLE hospital, Belgavi. She is a member of IAP, IAP-PHO, IPHOG,SIOP, ASCO. Dr. Abhilasha Has publications in reputed journals, presented papers at national and state conference. She has Contributed chapters on pediatric oncology in pediatric textbooks and Presented fellowship research project as oral paper at SIOP.

#### Abstract



Leukemias is the commonest malignancy comprising 33% of paediatric malignancies, in which ALL, AML and CML comprise of 75%, 20% and 5% respectively. Dr. Abhilasha mentioned the advances in treatment that were identifying cytogenic markers in B-ALL, and development of drugs like tyrosine kinase inhibitors, serine threonine kinase inhibitors from this advancement. The recent advancement

in immunotherapy included CAR T-cell therapy (Chimeric antigen receptor T cells). ALL treatment comprised of induction, consolidation, interim maintenance, delayed intensification and maintenance treatment. Mam also explained the usage of vincristine and prednisolone in induction, cyclophosphamide & cytarabine in consolidation and methotrexate in maintenance treatment.



#### DAY 8 (8.2.2021)



Dr. Sonal