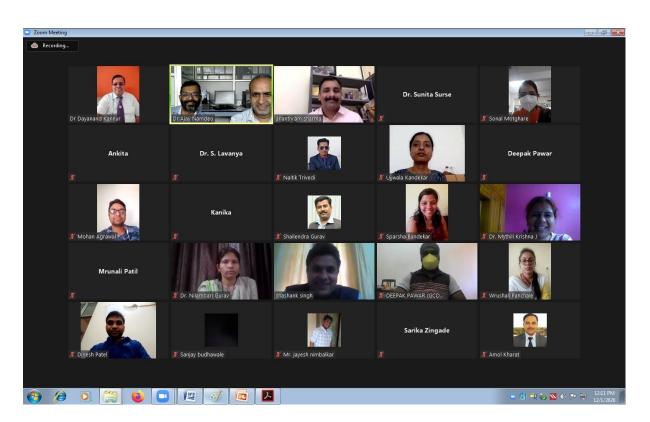

No. of Participants: 200

More about participants:

Faculties from all across India from different AICTE approved Institutes attended this workshop.

Inauguration of the ATAL FDP

On 31<sup>st</sup> May 2031 at 0900 H all the participants joined the ATAL FDP on MS Team Platfrom. Hon'ble Vice Chancellor Dr. ManikraoSalunkhe, humbled enough to inaugurate the FDP.

Dr. Baljeet Kaur being anchor of the FDP welcomed the audience and invited Dr. Shyam Shukla, ATAL FDP, Coordinator, to inform the audience about this FDP.

Dr. Shyam Shukla welcomed the audience, faculties, Guest of Honour, Hon'ble Dr. ManikraojiSalunkhe Vice Chancellor of Bharati Vidyapeeth (Deemed to be University)& Hon'ble Dr. SachinVernekar Dean FMS BVDU & Director IMED, for their august presence. He thanked the Ministry of HRD & AICTE for financial support to conduct this workshop under ATAL FDP Scheme. He invited Hon'ble Dr. SachinVernekar, Dean FMS BVDU and Director IMED to welcome the Guest of Honours and Chief Guest.

Dr. SachinVernekar, Dean FMS BVDU and Director IMED to welcomed the participants, Guest of Honours and Chief Guest Hon'ble Dr. ManikraojiSalunkhe Vice Chancellor of Bharati Vidyapeeth (Deemed to be University). He introduced the Guest of Honour and speakers of the ATAL FDP to august gathering.

Hon'ble Dr. ManikraoSalunkhe, Vice Chancellor, Bharati Vidyapeeth (Deemed to be University), inaugurated the FDP. He namedProf.Prasanta Chandra Mahalanobis, renowned data scientist and statistician, who is the founder of Indian Statistical Institute and who design large scale data sample surveys. He inspired the participants with the applications of AI and deep learning in educational context.

Hon'ble Dr. Ravindra Soniji Director ATAL FDP welcomed all and given the statistics of all the ATAL FDP conducted so far. He further informed the gathering for creating Guinness Book of World Records by ATAL FDP.

Mr. V Suresh Chairman CII, IGBC Hyderabad informed the audience about the CII and steps taken by them to boost the trade.

Dr. SachinVernekar Dean FMS BVDU spoke about National Education Policy and emphasized that it is right time to enhance the skills of faculties on AI, Machine Learning and Deep Learning. Further he briefed about the Bharati Vidyapeeth ( Deemed to be University) and Institute of Management and Entrepreneurship Development, Pune.

Hon'ble Dr. Anil Sahasrabudhe Chairman thanked IMED forjoiningATAL FDP. Inauguration ceremony. He emphasized through such programmes we will not only empower the faculties who in turn empower the students but also achieve the objectives and goals of National Education Policy. He inspired all the audience for attending ATAL FDP.

Prof. Ajit Singh Director, WRO, AICTE proposed formal vote of thanks.

The inaugural came to end at 11AM.

Link of Inaugural Session: <a href="https://youtu.be/il-2ZT6Eu2M">https://youtu.be/il-2ZT6Eu2M</a>