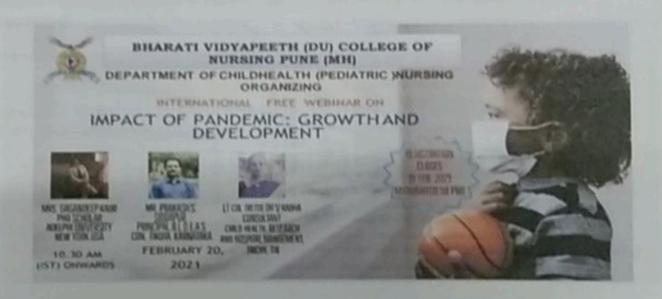

|





Scanned with CamScanner



## BHARATI VIYAPEETH (DEEMED TO BE) UNIVERSITY, COLLEGE OF NURSING PUNE

#### REPORT ON

International Free Webinar On "Impact of Pandemic: Growth and Development"



BY--

CHILD HEALTH NURSING DEPARTMENT

Busadon

BVCON, PUNE.

DR. MRS. BHAGYASHREE A. JOGDEO HOD, CHILD HE LEH NURSING ATI VIDYAPETH IDEI MED TO BE UNIVERSITY) COLLEGE OF NURSING, PUNE - 41 (04) Principal
Bharati Vidyapeeth (DU)
College of Nursing, Punc-43

# BHARATI VIDYAPEETH (DEEMED TO BE) UNIVERSITY COLLEGE OF NURSING, PUNE-43.

Ref. No. - BUDU CON /7251/2020-21

Date: 12/02/2021

To.

The Principal,

Bharati Vidyapeeth (Deemed To Be) University

College Of Nursing,

Pune-43.

Subject:-Seeking permission to conduct International webinar of Child Health Nursing Department.

Respected madam,

We the Child Health Nursing Department would like to conduct international webinar on Impact of Pandemic: Growth and development on 20th Feb 2021, at Bharati Vidyapeeth Deemed (To Be University) C