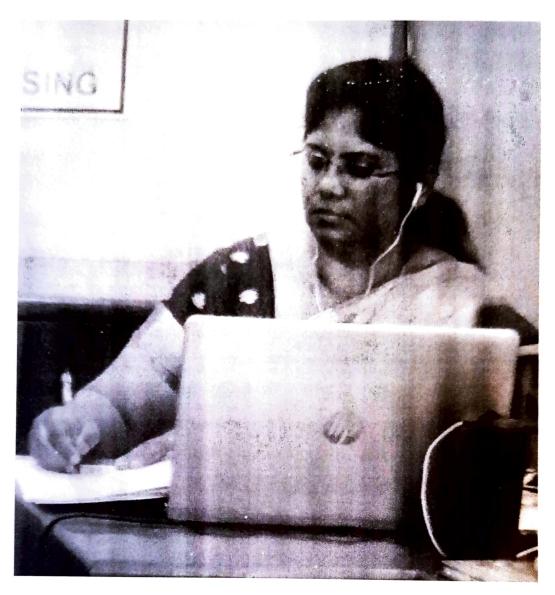

He emphasized the need of conducting continuous training program for the supporting staff members.

8

Dr. Sachin Vernekar, Dean FMS, BVDUDirector, IMED addressing the participants

In the next session Dr. Pramod Pawar explained features of Google docs. He also gives hands-on on various utilities like