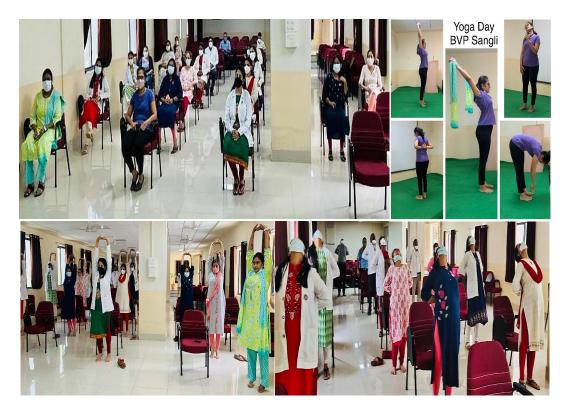

he event was Miss. Keerthi Nair, Intern. The program commenced by welcoming all dignitaries, faculty members and interns. They were explained the importance of yoga along with its benefits followed by a small video construing the same.

The chief guest was then humbly welcomed onto the stage where she delivered a speech on Scientific Benefits of Various Yoga Asanas proceeded with her demonstration of various asana that is various body postures while standing, sitting, and in supine positions. The program was concluded by Dr. Samruddhi Metha proposing the vote of thanks followed by handing over the Certificate as token of appreciation to the chief guest by the auspicious hands of Dr. Vidya Dodwad, Principal, Bharati Vidyapeeth (Deemed to be University) Dental College and Hospital, Sangli.



The program was very well received and active participation by all faculty members and students was perceived.

#### Dr. Vidya Dodwad Principal

Metric No-6.3.3 Bharati Vidyapeeth (Deemed to be University) Dental College & Hospital, Sangli



# (DEEMED to be UNIVERSITY) DENTAL COLLEGE AND HOSPITAL, SANGLI

Reaccredited with 'A+' Grade (2017) by NAAC

# Live Webinar on "How to be the Big Bull of Laser Dentistry"



Bharati Vidyapeeth (Deemed to be University) Dental College & Hospital, Sangli hosted a live webinar on "How to be the Big Bull of Laser Dentistry" on 25<sup>th</sup> June, 2021 at 10:30 am with Zoom. The Guest speaker for this webinar was an internationally acclaimed clinician, **Dr. Chandrashekar Yavagal**, Professor & Head, Department of Pedodontics from Maratha Mandal Colle