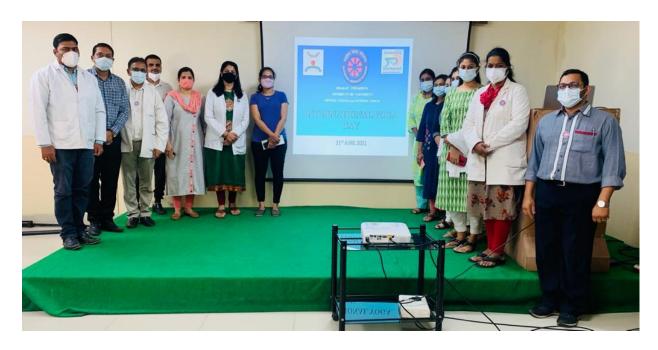

answer session. Vote of thanks was delivered by Dr Mamata Kamat. The entire webinar was guided & supervised by Principal, Dr. Vidya Dodwad madam.

This online event was a huge success & was attended to it's full capacity by students, Interns, post graduate students, teaching faculty & local general practitioners from Sangli. A positive feedback was received through online feedback forms & e certificates of attendance were mailed to all the participants.



Metric No-6.3.3 Bharati Vidyapeeth (Deemed to be University) Dental College & Hospital, Sangli

#### **Attendance**



Dr. Vidya Dodwad

Principal BV(DU), DCH,Sangli



#### **BHARATI VIDYAPEETH**

(DEEMED to be UNIVERSITY)

#### DENTAL COLLEGE AND HOSPITAL, SANGLI

Accredited with 'A+' Grade (2017) by NAAC

# "International Yoga Day"



N.S.S. unit of Bharati Vidyapeeth (Deemed to be University) Dental College and Hospital, Sangli celebrated the "International Yoga Day" on 21<sup>st</sup> June 2021 in the Dental College Auditorium. The chief dignitary for the program was respected Dr. Vidya Dodwad, Principal, BVDU Dental College and Hospital, Sangli. Other dignitaries who attended the program were the Faculty Members and Interns of BVDU Dental College and Hospital, Sangli with maintenance of social distancing. The theme for the year 2021 was "Yoga for well-being". The chief guest of honour was Dr. Ruchika Patil, who is an ayurvedic doctor along with being a certified yoga instructor. She is currently teaching at J.J Magdum college of Ayurveda, Jaysingpur.

Dr. Samruddhi Metha, NSS Programme Officer and Dr. Swapnil Metha