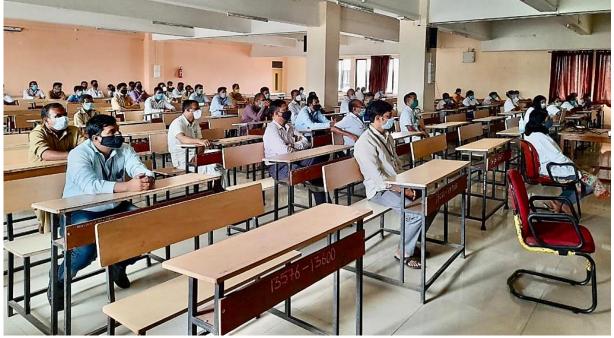

#### **DENTAL COLLEGE AND HOSPITAL, SANGLI**

Accredited with 'A +' Grade (2017) by NAAC

# Lecture on "Adaptability with Covid19"

Lecture on "Adaptability with Covid 19" was delivered by Dr. Dilip B. Magdum, Professor and HOD, Department of Oral Pathology, at Bharati Vidyapeeth (Deemed to be University) Dental College & Hospital, Sangli on 23<sup>rd</sup> July, 2020.