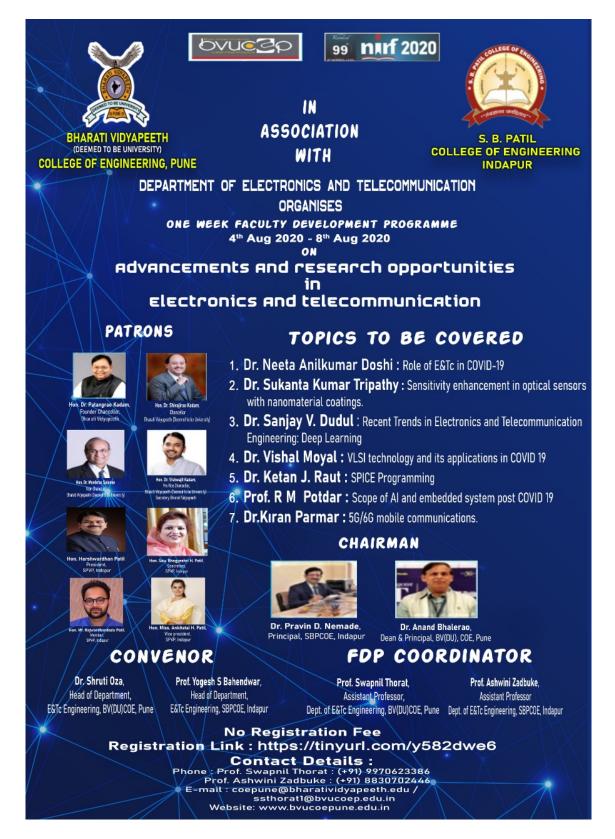

| 10:30-11:30   | Dr. Kiran Parmar                                              |
|                   |               | Future of 5G/6G Mobile Communications                         |
| DAY 5, 09/09/2020 |               | in India                                                      |
|                   |               | Dr. Sanjay V. Dudul                                           |
| DAY 5: 08/08/2020 | 11:30-12:30   | Recent Trends In Electronics And                              |
|                   |               | Telecommunication Engineering: Deep                           |
|                   |               | Learning                                                      |
|                   | 12.30 onwards | Valedictory Function                                          |



Feedback from participants was taken after ever session. We receive a very good feedback from participants for every session and FDP as a whole. A digital certificate was provided to all participants who attended FDP.

Mr. Swapnil Thorat Dr. Shruti Oza

FDP Coordinator H.O.D- E & TC

One Week Online
Faculty Development Programme
on
Innovative Approaches in Management
13th – 19th July 2020

Organized by

Production Engineering Department
BHARATI VIDYAPEETH
(DEEMED TO BE UNIVERSITY),

COLLEGE OF ENGINEERING, PUNE-43 In Association with

Department of Mechanical Engineering Shahajirao Patil Vikas Pratishthan's S.B.PATIL COLLEGE OF ENGINEERING, Indapur, Pune – 413106

#### **About the FDP**

Innovative approaches in management helps an organization grasp an opportunity and use it to create a