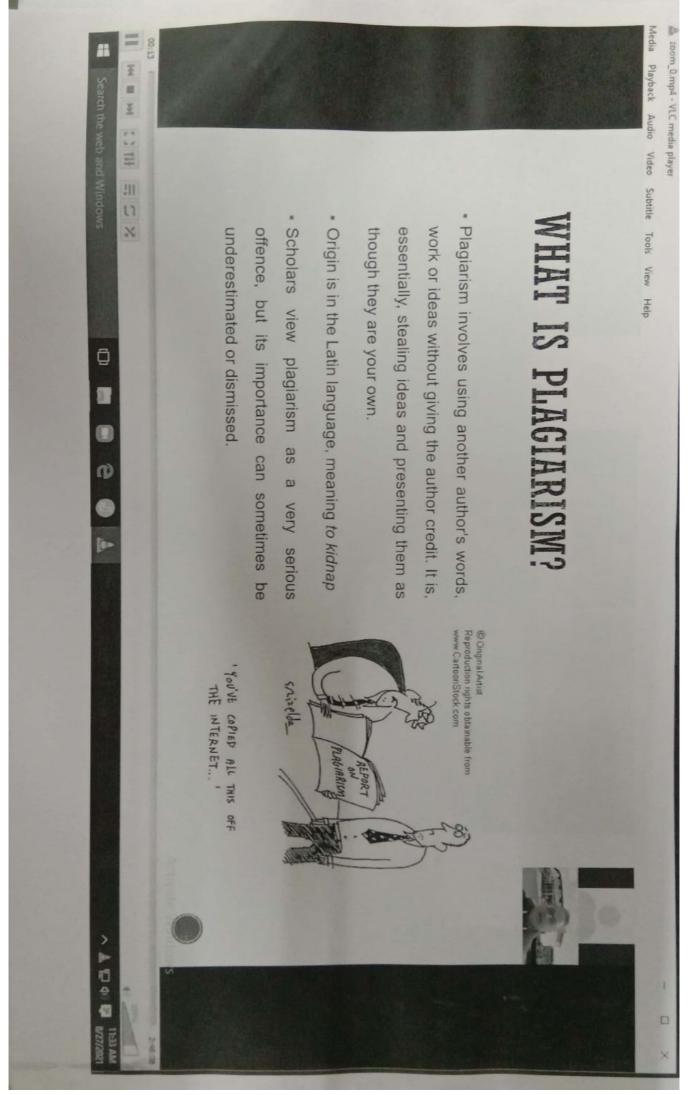

At the end, he talked about research ethics and plagiarism. He explained guidelines related to plagiarism to participants as well as penalty for not following the guidelines in detail. He also answered all questions asked by the participants.