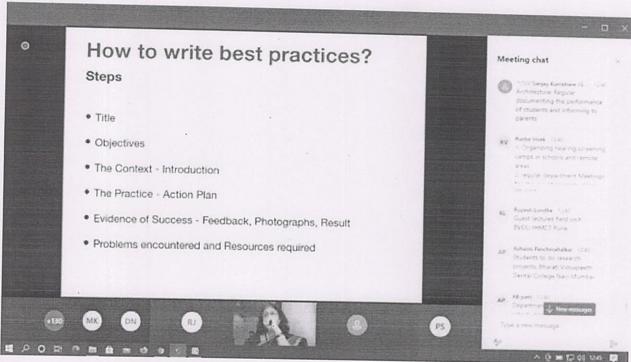

l SOPs to collect, classify, analyze, store and retrieve necessary evidence.



Second Session was by Dr. Nalini Patil, Principal, SNDT College of Education, Pune who explained Best Practices for Criteria 1-7 and also conducted interactive session with participants. The session was divided into three part: first presentation, second interaction and third question and answers session. The seminar covered the detailed process of writing best practices along with how to select best practices for each NAAC Criterion. It explained the factors to be considered while choosing the best practices. The talk also included explanation of steps to implement the best practices effectively. The seminar was more like a workshop, where all participants presented best practices according to the process.





Conclusion of Workshop with a vote of thanks by Prof. Mukta Latkar-Talwalkar For this online Workshop on NAAC -Documentation:

245 participants registered from 18 different Institutes from various cities.

20 Faculty members and 5 non-teaching members participated from our institute.

141 Certificates were issued after successful completion of feedback and evaluation by the participants.

#### Administrative information:

Permission of the Conference obtained from: Concern Authorities - Principal Dr. B.H.Sutar

Coordinating faculty:

Prof. Mukta Latkar-Talwalkar(Coordinator), Associate. Prof. Priya Bangle (Coordinator), Asst. Prof. Swapnali Sutar (Technical -Coordinator).





### List of Institutes Participated for the Workshop:

- 1.BVDU, College of Engineering, Pune
- 2. Bharati Vidya