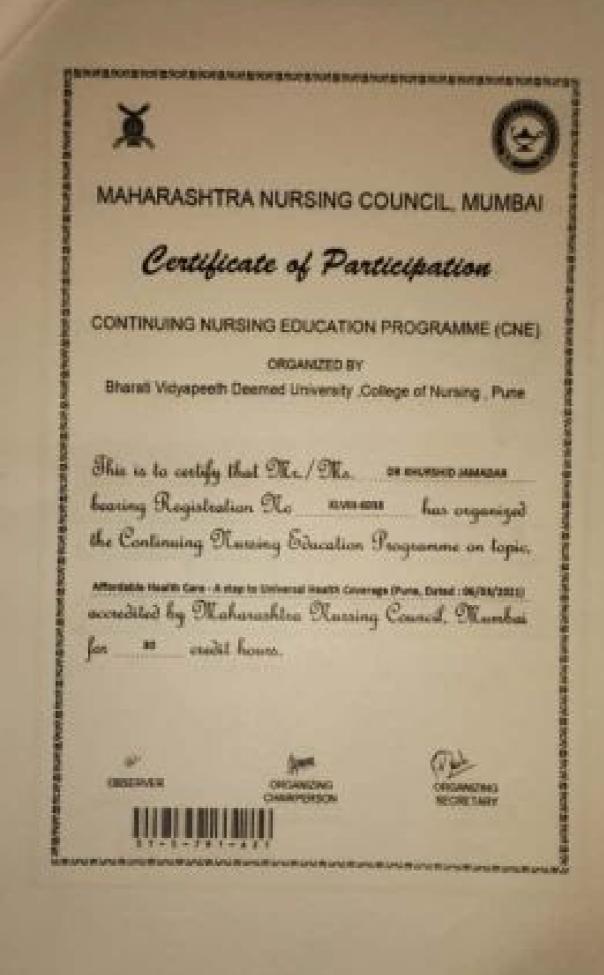

II 165330 | KORTI ASHOE MEHER           | Attended |
| 91   | 100/19-41960   | SUPANA KASHIYATH PATK       | Attended |
| 94   | 20049-11025    | NATANI NAVANATH DALAH       | Attended |
| 95   | 8-15233        | SPARABLA DIVIANDEO WAGHMODE | Attended |
|      | XIVII-4        | PRAMIN BALASAHER DANI       | Attended |
| 57   | 20YO 21384     | JYOUSHIA LANAHU MAHALE      | Attended |
| - 58 | 8-15992        | MARIA PREETH MATHEW         | Attended |
| 99   | XXXIII-45022   | SOMALI YASHWANT MESTRY      | Minded   |
| 100  | XXVIII-G240    | ROUTA MADAN LADE            | Altended |
|      |                |                             |          |



Scanned with CamScanner

### BW(DU) COLLEGE OF NURSING, PUNE COMMUNITY HEALTH NURSING DEPARTMENT



ONLINE ONE



Scanned with CamScanner









## MAHARASHTRA NURSING COUNCIL, MUMBAI

# Certificate of Participation

CONTINUING NURSING EDUCATION PROGRAMME (CNE)

ORGANIZED BY

Bharati Vidyapeeth Deemed University ,College of Nursing , Pune

MAHA

CONTIN

Bharat

Shis is bearing the Cont

Attention to the Cont

Other to the Cont

Attention to the Cont

Other to the C This is to certify that Nr. / No. DR SURESH KUMMAR KAY bearing Registration No **XIA1463** has organized the Continuing Newsing Education Programme on topic,

Affordable Health Core - A step to Universal Health Coverage (Pune, Geted : 06/03/2023) accredited by Maharashtra Murring Council, Mumber credit hours.







MAHARASHTRA NURSING COUNCIL, MUMBAI

# Certificate of Participation

CONTINUING NURSING EDUCATION PROGRAMME (CNE)

ORGANIZED BY

Bharati Vidyapeeth Dee