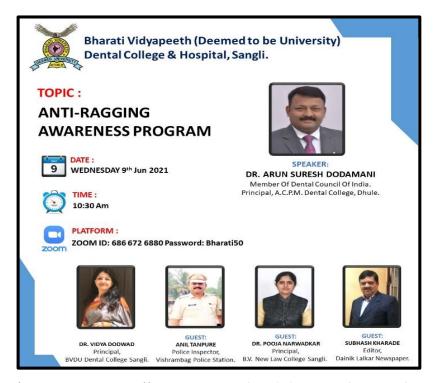

o intervention in Dental Care" was scheduled on 31<sup>st</sup> May 2021, 11.30 am onwards. This online workshop was organised as online only and the workshop joining details were forwarded to various dental practitioners through various channels. The welcoming the attendees and the speaker was done by Dr. Tanushri Dalvi. Introducing speaker to the attendees of workshop with brief CV was done by Dr. Vidya Dodwad, Principal, BVDU Dental College and Hospital, Sangli. Workshop curation with QnA session at the end of the workshop was done Dr. Tanushri Dalvi. Dr. ShrivardhanKalghatgi, concluded the program with vote of thanks to the speaker and attendees.



Dr. Shrivardhan Kalghatgi HOD Dept. of Public Health Dentistry Dr. Vidya Dodwad Principal







\_\_\_\_\_

# **Anti-Ragging Workshop**



An "Anti-Ragging Workshop" was organized by Anti Ragging Committee on 9<sup>th</sup>June 2021 in Bharati Vidyapeeth (Deemed to be University) Dental College & Hospital, Sangli through Zoom and Facebook live. Dr. Arun Suresh Dodamani, Prinicpal, ACPM Dental College, Dhule, DCI Member & Executive Committee Member of MSDC was invited as the Guest Speaker for this workshop. Other guests invited were, Dr. Pooja Narwadkar, Principal, Bharati Vidyapeeth New Law College, Sangli, Mr. Anil Tanpure, Senior Police Inspector, Vishrambhag Police Station, Sangli, Mr. Subhash Karade, Editor of Dainik Lalkar, Sangli.

This event was graced by the presence of Dr. Vidya Dodwad, Principal, Bharati Vidyapeeth (Deemed to be University) Dental College & Hospital, Sangli & Dr. Santosh Hugar, Co-ordinator, Anti-