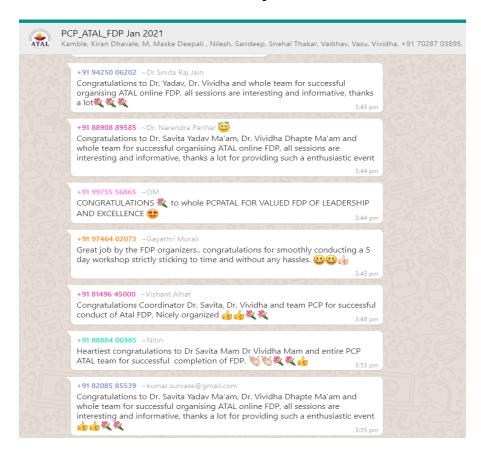

| m                      |            |
|     |               | Technology Management   |                        |            |
| 198 | Miss Deeksha  | Sinhgad Institute of    | deekchaskar@gmail.com  | 9284665680 |
|     | Sunil Chaskar | pharmaceutical Sciences |                        |            |
| 199 | Mr. Rajesh    | Malineni Perumallu      | guntupalli84@gmail.com | 9912929896 |
|     | Guntupalli    | educational society's   |                        |            |
|     |               | group of institutions   |                        |            |
| 200 | Dr. Deepti    | BVDU's Poona College    | Deepti.khanvilkar@bhar | 9850021455 |
|     | Khanvilkar    | of Pharmacy             | atividyapeeth.edu      |            |

#### Feedbacks received for the workshop:



It was a great Initiative by ATAL Academy. I am thankful to AICTE for giving me this opportunity to conduct online FDP for faculty members of various technical institutes across India. I got huge response for registration as well as lots of compliments for arranging the online workshop in life skill management area. Thank You.

#### Dr. Savita Yadav

Co-ordinator ATAL FDP





#### **BHARATI VIDYAPEETH**

#### (DEEMED TO BE UNIVERSITY), PUNE (INDIA)

#### POONA COLLEGE OF PHARMACY, PUNE-38

Reaccredited with 'A+' grade by NAAC and NBA

22ndrank in India by NIRF

**ISO 9001-20015 Certified** 

#### AICTE SPONSORED TWO WEEK QUALITY IMPROVEMENT PROGRAM 2021

#### MEDICATION SAFETY IN CLINICAL PRACTICE

1 st February to 13 th February 2021

Chief Coordinator QIP Cell **Prof. Dr. Atmaram P. P