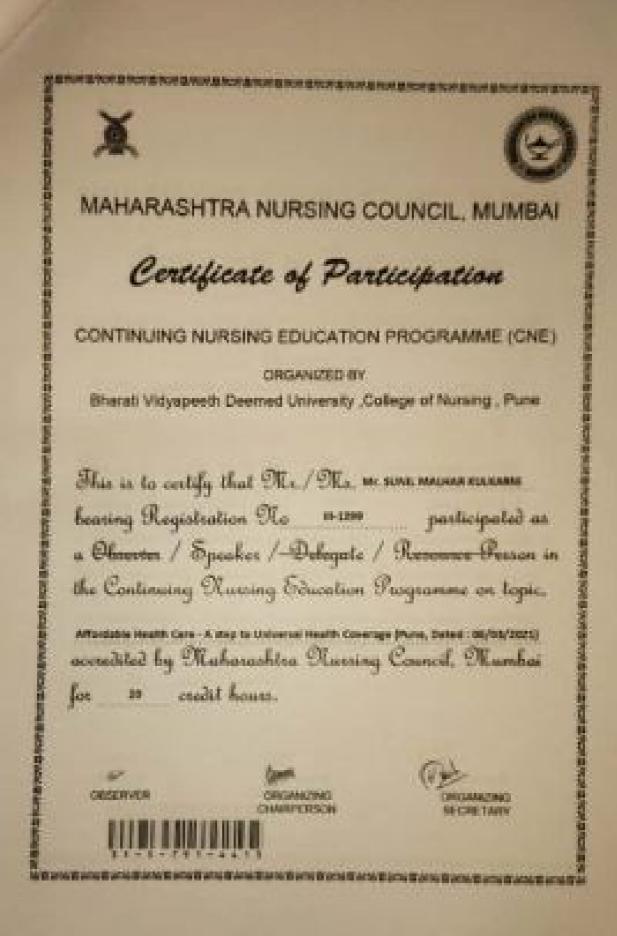

ation No seven participated as a Charceer / Speaker / Delegate / Resource Ferson in the Continuing Nursing Education Programme on topic.

accredited by Maharashtra Nursing Council, Mambai for 20 credit hours.

COORNER

DROMATINO CHARPERSON ORGANIZING TECRETARY





## MAHARASHTRA NURSING COUNCIL, MUMBAI

# Certificate of Participation

CONTINUING NURSING EDUCATION PROGRAMME (CNE)

ORGANIZED BY

Bharati Vidyapeeth Deemed University ,College of Nursing , Pune

This is to certify that Mr. / Mrs. Mrs. Mrs. Messesses Messesses Messesses participated as a Observer / Speaker / Delegate / Resource Person in the Continuing Oliving Education Programme on topic.

accredited by Maharashtra Turning Council. Mumbras

DESCRIPTION IN

ORGANIZHS CHAMPERSON

ORGANIZNO SECRETARY

<u>ELLENT DÜMLT FÜLÜMÜ</u>







| Settle | Registration Number | PARTICIPANTS LIST             | Status   |
|--------|---------------------|-------------------------------|----------|
| 1      | XXVIII-JBAJB        | DIRISTINA MICHAEL MARTIN      | Attended |
| 1      | 300/0140218         | SUSHAMA SHANTARAM SHOSALKAR   | Attended |
| 1      | 6-15261             | JOHN VARGHESE JAYA            | Attended |
|        | 0-29687             | SHINTTA BAHUMAR DABRA         | Attended |
| 5      | 3001-5819           | PREMA E.                      | Attended |
| - 6    | XVI-1344            | HESY I JASANNE                | Attended |
| 7      | 1-150/10            | MAIANIFO                      | Attended |
|        | 207/10-08734        | KABUNA MANCHAR KALDHONE       | Attended |
|        | XXXXX-413           | M