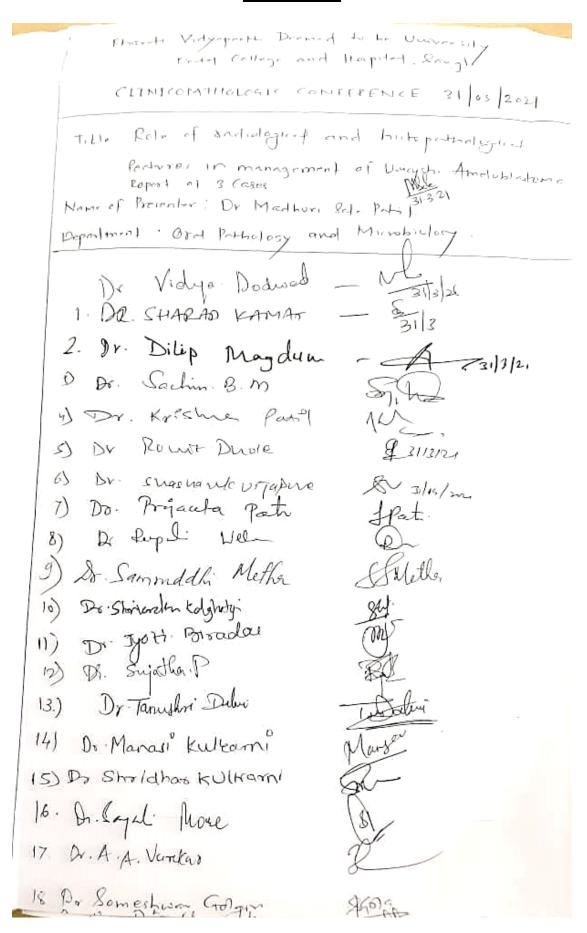

# Lecture on "Adaptability with Covid19"

Lecture on "Adaptability with Covid 19" was delivered by Dr. Dilip B. Magdum, Professor and HOD, Department of Oral Pathology, at Bharati Vidyapeeth (Deemed to be University) Dental College & Hospital, Sangli on 23<sup>rd</sup> July, 2020.