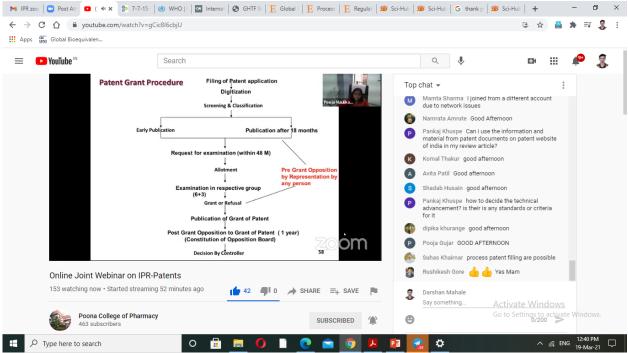

every intellectual. Dr. S. K. Mandlik, and DRA students was part of technical team for the webinar.

The session was quite interactive and participant's questions were asked by Dr. Nilesh Deshmukh. The speaker answered all the questions with full enthusiasm and suitable examples. At last, the session was concluded with a vote of thanks given by Ms. Preeti Tamane.



### **Intellectual Property Rights (IPR) & Patent Process**

on March 19, 2021



Program coordinator Dr. Hemant K. Jain, I/C Principal, Dr. A. P. Pawar, Vice principal Dr. Varsha Pokharkar, Vice principal Dr. Janhavi Rao and Speaker Mrs. Pooja Maulikar



Welcome speech delivered by Dr. A.P. Pawar [I/C Principal, PCP]

# A TOTAL OF HE UNIVERSITY

### **Intellectual Property Rights (IPR) & Patent Process**

on March 19, 2021



Delivery of Lecture by a renowned speaker, Mrs. Pooja Maulikar [Examiner of Patents and Design, RGNIIPM]



GPS (Geo tagged) Photos of IPR webinar attended by the participants



### **Intellectual Property Rights (IPR) & Patent Process**

on March 19, 2021

### Published News in newsletter/news paper [News Pharma Times April 2021 issue]



### G. Pulla Reddy College of Pharmacy, Mehdipatnam,

Guest lecture on 'Tuberculosis and emerging drug resistance:



A guest lecture on 'Tuberculosis and emerging drug resistance: where we stand-2021' was organised by the Department of Pharmacy Practice on 24th March, 2021 to observe World TB Day with the theme 'The clock is ticking' at 11.30 am in the seminar hall. The speaker was Dr. Mustafa Afzal, Director, Microbiology, Molecular Lab & Infectious