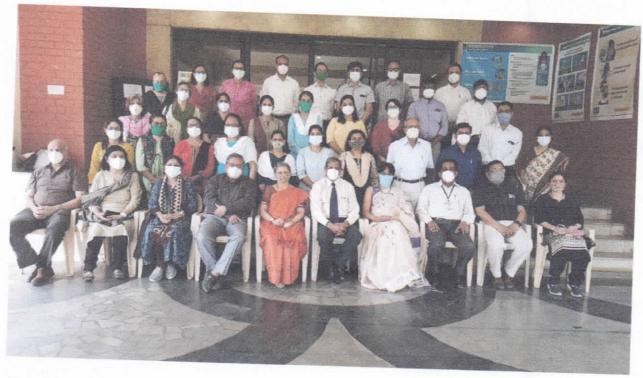

NSNOW PRINCIPAL Bharati Vidyapeet (Deemed To Be-University)

Group Photo: CISP II Participants & Resource persons
(MCI Observer Dr. Kalpana Kulkarni from BJ Medical College attended on line)

PRINCIPAL
Bharati Vidyapeeth
(Deerned To Be-University)
Medical College
Pune-43