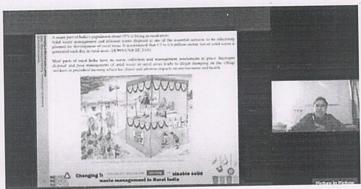

|

Paper presentation by Bela Nigudkar & Divya Mallavarapu



Paper presentation by Ar. Manu



Paper presentation by Ar. Shreyasee Shinde



Paper presentation by Ar. Rahul Shrikhande



Paper presentation by Ar. Aditi Lanke

Day 2- 26th Aug 2020, Wednesday

10.00 a.m. to 11.00 a.m.

Presentation by Prof. Jiten Prajapati on Design approach and case studies for sustainable development

11.00a. m to 12.00 p.m Paper Presentations

THEME 4 - NEW AND CONTEMPORARY MATERIALS AND THEIR PERFORMANCES Paper presentations - Chaired by Jiten Prajapati and Prof. Archana Gaikwad

- 1. Life Cycle Assessment of different walling materials and their comparative Analysisby Rahul Shrikhande & Pranjali Desale
- Concrete and its study as an eco-friendly material of building construction –
   By Ms. Gautami Prabhakar Bura & Dr. Parag Govardhan Narkhede
- Green Roof Design for Urban Homes in Tropical Climate
   By Ajinkya Niphadkar & Pooja Niphadkar
- A review of traditional insulating material