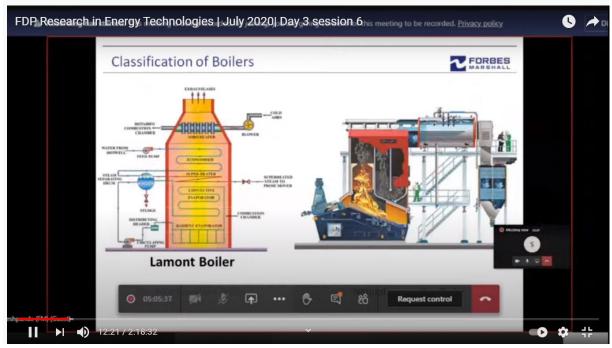

energy systems"

She shared thoughts and experiences in the field of natural convection with some

practical examples. Then initially she told us the fundamental things of natural

convection and how it is applied for small systems. She also enlightened us with

chimney pattern in case of natural convection. Very nicely she explained

Archimedes principle and how to apply it for small systems. Overall the session

was very informative and interactive.

## FDP Research in Energy Technologies DAY 1 Session 1



## FDP Research in Energy Technologies DAY 1 Session 2



FDP Research in Energy Technologies DAY 2 Session 3



## FDP Research in Energy Technologies DAY 2 Session 4



## FDP Research in Energy Technologies DAY 3 Session 5



# FDP Research in Energy Technologies DAY 3 Session 6



FDP Research in Energy Technologies DAY 4 Session 7



# FDP Research in Energy Technologies DAY 4 Session 8



FDP Research in Energy Technologies DAY 5 Session 9



# FDP Research in Energy Technologies DAY 5 Session 10



# FDP Research in Energy Technologies DAY 6 Session 11



# FDP Research in Energy Technologies DAY 6 Session 12



Coordinator
Dr D G Kumbhar

HOD

Dr K B Sutar

| Timestamp Email Address                                                                 | Score Full Name of the Partic Name of the Institu Mobile N                                                                          | · ·                                                                  |                                            | untry How do you rate the Video How do you rate |