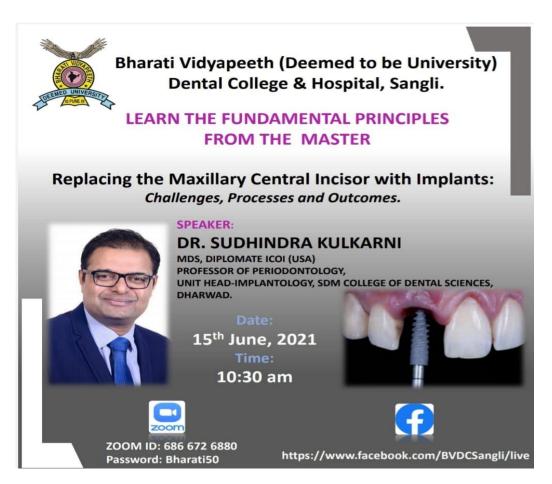

|
| S  | shreya pote 32         | <b>* *</b> >                                  |
|    | Shrikant Bari (odd 10) | <b>/</b> (1/2) >                              |
| S  | Simran Sakhre 39       | <b>** *</b> >                                 |
| SS | Simran Singh 37        | <b>***</b> *** *** *** *** *** *** *** *** ** |
| SB | Sonali Bhagat 13       | <b>* *</b> >                                  |
| SS | Soniya Sawakare 27     | <b>/</b> ( <b>/</b> /2 >                      |
| S  | Srushti Yatnale        | 3 1/4 >                                       |



# (DEEMED to be UNIVERSITY) DENTAL COLLEGE AND HOSPITAL, SANGLI

Reaccredited with 'A+' Grade (2017) by NAAC

# Live webinar on "REPLACING MAXILLARY CENTRAL INCISORS WITH IMPLANTS - Challenges, Processes & Outcomes"



Bharati Vidyapeeth Dental college & Hospital, Sangli hosted a live webinar on "REPLACING MAXILLARY CENTRAL INCISORS WITH IMPLANTS - Challenges, Processes & Outcomes" on 15<sup>th</sup> June, 2021 at 10:30 am. The platforms used for webinar were Zoom Pro & Facebook live telecast.

Dr. Sudhindra Kulkarni, Professor, Department of Periodontics from SDM college of Dental Sciences, Dharwad. The webinar covered the fundamental principles of implant placement in maxillary incisor region in different clinical scenarios. The speaker displayed a series of cases treated successfully with implants, explaining the challenges & solutions in different clinical situations. The lecture was followed by question & answer session. Vote of thanks was delivered by Dr Mamata Kamat. The entire webinar was guide