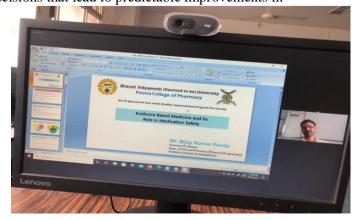

# NEP, ONLINE TEACHING AND INTERDISCIPLINARY RESEARCH

DAY 3 : 09 / 12 / 2020

"RESEARCH PROPOSAL WRITING"

Dr. Sachin S. Vernekar

Dean FMS, BVDU,

Director-IMED, Pune

Speaker:
Dr. Santosh Bothe
Research Consultant &
Professor, NMIMS, Shirpur