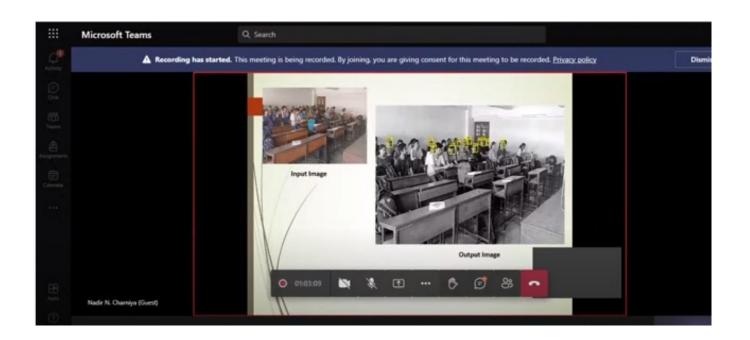

#### Topics covered:

Artificial Intelligence & Machine Learning • Python implementation • Open source visual programming tools • Orange or Knime or Rapidminer • Introduction to regression modelling • Error metric • Decision Trees • Random Forest • Introduction to clustering • Distance measures • Agglomerative hierarchical method• Dendrogram cutting for obtaining clusters • K means clustering • Use case - Brain MRI image segmentation (Healthcare) in Python/Orange • Neural network architecture and also Art of living.

In Second session, Mr. Sudhindra Rao given the hands on practice to the participants. Later in post lunch session Mr. Sudhindra Rao discussed in detail the K means clustering, Use case - Brain MRI image segmentation (Healthcare)in Python/Orange), geo applications etcs