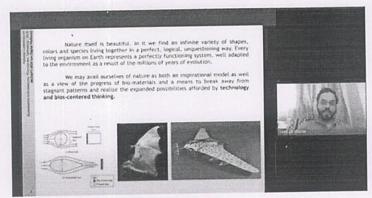

|

Paper presentation by Bela Nigudkar & Divya Mallavarapu



Paper presentation by Ar. Manu



Paper presentation by Ar. Shreyasee Shinde



Paper presentation by Ar. Rahul Shrikhande



Paper presentation by Ar. Aditi Lanke

Day 2- 26th Aug 2020, Wednesday

10.00 a.m. to 11.00 a.m.

Presentation by Prof. Jiten Prajapati on Design approach and case studies for sustainable development

11.00a. m to 12.00 p.m Paper Presentations

THEME 4 - NEW AND CONTEMPORARY MATERIALS AND THEIR PERFORMANCES Paper presentations - Chaired by Jiten Prajapati and Prof. Archana Gaikwad

- 1. Life Cycle Assessment of different walling materials and their comparative Analysisby Rahul Shrikhande & Pranjali Desale
- Concrete and its study as an eco-friendly material of building construction –
   By Ms. Gautami Prabhakar Bura & Dr. Parag Govardhan Narkhede
- Green Roof Design for Urban Homes in Tropical Climate
   By Ajinkya Niphadkar & Pooja Niphadkar