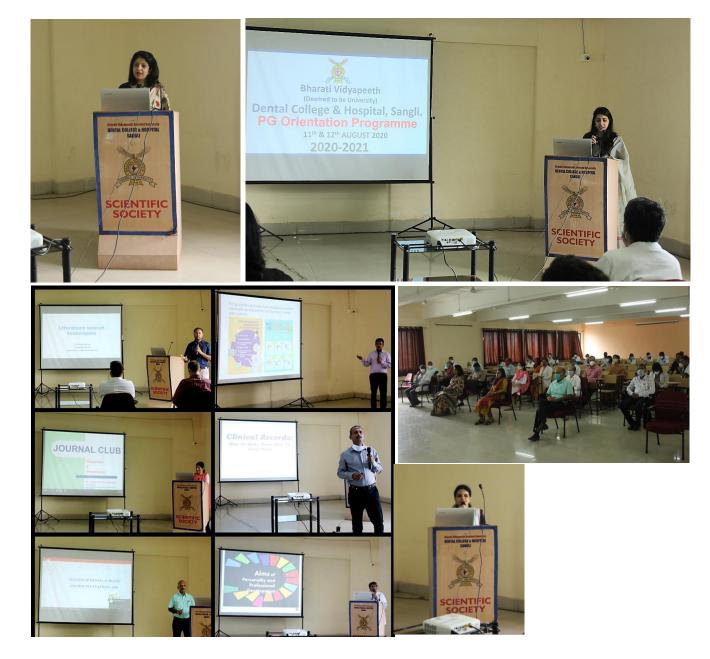

r>Hygienist        | War -   |
| 59  | Patil Vijaykumar Vasant      | Electrician                | 1311    |
| 60  | Mohite Sachin Balaso         | Dental Chair<br>Technician | P/P     |
| 61  | Mulla Yasmeen M.             | Laborotary<br>Technician   | Moulla  |
| 62  | Patil Varsha Babaso          | X- ray<br>Technician       | Bruins  |
| 63  | Pawar Vasant Vishnu          | Laborotary<br>Attendant    | Ьp      |



### DENTAL COLLEGE AND HOSPITAL, SANGLI

Accredited with 'A' + Grade (2017) by NAAC\*

### **PG Orientation Programme**

#### **Academic Year-2020-21**

PG Orientation Programme was organized by Bharati Vidyapeeth (Deemed to be University) Dental College & Hospital, Sangli on 11<sup>th</sup> & 12<sup>th</sup> August 2020 to welcome the new batch of Post Graduate students.



Metric No-6.3.3 Bharati Vidyapeeth (Deemed to be University) Dental College & Hospital, Sangli

This event was a 2 day programme which was conducted in examination hall taking into consideration all the safety protocols related to COVID 19 and strict adherence to social distancing. The programme was attended by all the 1<sup>st</sup> year PG students, HOD's of all departments and all the PG guides. The orientation programme was specifically designed to provide an overview of the PG curriculum to the students. The topics were carefully chosen to prepare the students to undertake Research Projects and Guidance was also provided regarding Techniques for Scientific Literature Search. DCI Rules and Regulations were also explained based on MDS gazette.

Other topics included, Journal Club Pres