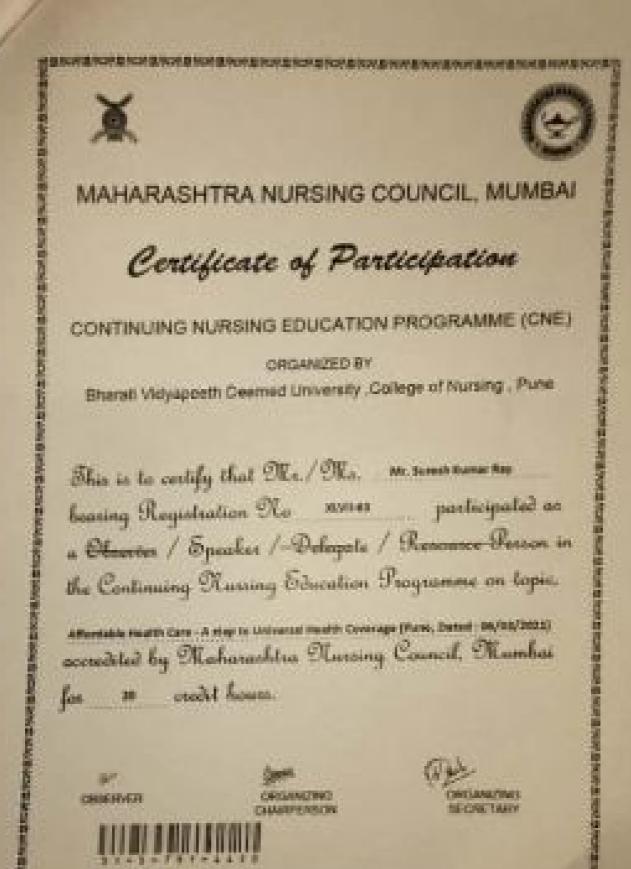

n No seven participated as a Charceer / Speaker / Delegate / Resource Ferson in the Continuing Nursing Education Programme on topic.

accredited by Maharashtra Nursing Council, Mambai for 20 credit hours.

COORNER

DROMATINO CHARPERSON ORGANIZING TECRETARY





## MAHARASHTRA NURSING COUNCIL, MUMBAI

# Certificate of Participation

CONTINUING NURSING EDUCATION PROGRAMME (CNE)

ORGANIZED BY

Bharati Vidyapeeth Deemed University ,College of Nursing , Pune

This is to certify that Mr. / Mrs. Mrs. Mrs. Messesses Messesses Messesses participated as a Observer / Speaker / Delegate / Resource Person in the Continuing Oliving Education Programme on topic.

accredited by Maharashtra Turning Council. Mumbras

DESCRIPTION IN

ORGANIZHS CHAMPERSON

ORGANIZNO SECRETARY

<u>ELLENT DÜMLT FÜLÜMÜ</u>







| Settle | Registration Number | PARTICIPANTS LIST             | Status   |
|--------|---------------------|-------------------------------|----------|
| 1      | XXVIII-JBAJB        | DIRISTINA MICHAEL MARTIN      | Attended |
| 1      | 300/0140218         | SUSHAMA SHANTARAM SHOSALKAR   | Attended |
| 1      | 6-15261             | JOHN VARGHESE JAYA            | Attended |
|        | 0-29687             | SHINTTA BAHUMAR DABRA         | Attended |
| 5      | 3001-5819           | PREMA E.                      | Attended |
| - 6    | XVI-1344            | HESY I JASANNE                | Attended |
| 7      | 1-150/10            | MAIANIFO                      | Attended |
|        | 207/10-08734        | KABUNA MANCHAR KALDHONE       | Attended |
|        | XXXXX-413           | MANAS