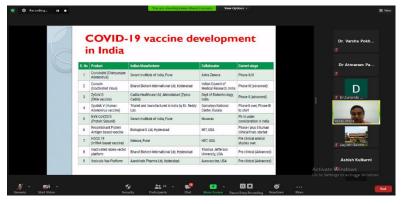

ous journals for various department of pharmacology and Pharmacotherapeutics which include National and International Journal as well.

#### **Brief Profile**

#### **Abstract:**

COVID-19 vaccines have limited safety data. Therefore, it is important to monitor the safety of these



vaccines when administered to a large population. A robust AEFI surveillance system would enable us to monitor adverse events and better understand the safety profile of the vaccines. During COVID-19 vaccinations, AEFIs must be rapidly detected and promptly responded to or else

it can undermine confidence in the vaccine and immunization programme. All AEFIs should be reported as per the National AEFI Guidelines.

Dr. Kherastarted the session by explaining phases of vaccine development, types of vaccination,



COVID 19 vaccine development. Vaccine safety surveillance includes strategies for passive, active, stimulated passive and sentinel surveillance. explained the prevention of AEFI managing by and treating immediate adverse reactions,

preventing programmatic errors, screening for contraindication and having separate reconstitution syringes. Reporting and recording in state and district authorities of serious and severe AEFIs are mandatory. Sir also mentioned the AEFI operational activities like notification, reporting, investigation, management, and causality assessment. Dr. Khera concluded by stating that judicious and critical review of safety data and its communication is integral for a successful vaccination programme.



DAY 2 (2.2.2021)

Prof. BIJOY KUMAR PANDA
B.Pharm, M.Pharm, Ph.D