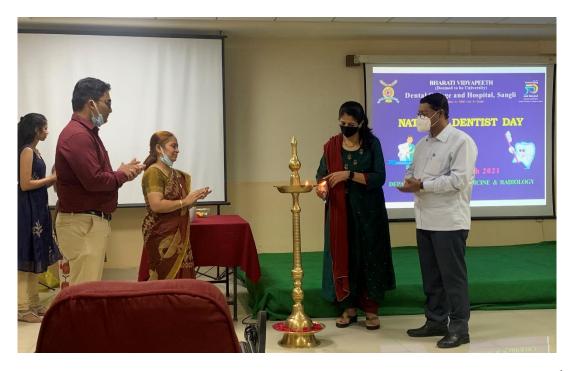

# Lecture on "Adaptability with Covid19"

Lecture on "Adaptability with Covid 19" was delivered by Dr. Dilip B. Magdum, Professor and HOD, Department of Oral Pathology, at Bharati Vidyapeeth (Deemed to be University) Dental College & Hospital, Sangli on 23<sup>rd</sup> July, 2020.