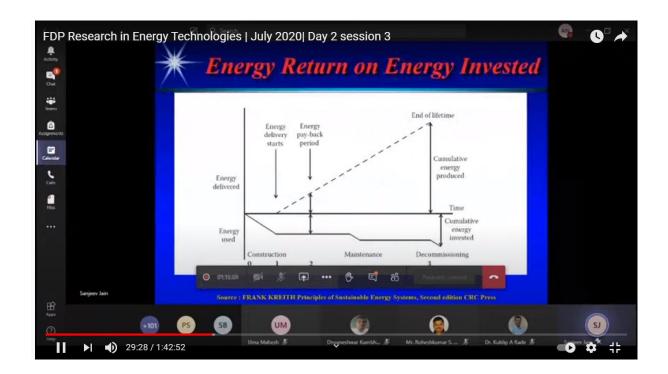

njeetakohli. She is enlighten US

during the Faculty Development program on "Research In Energy Technologies"

by her excellent talk on "Analysis of Natural convection based energy systems"

She shared thoughts and experiences in the field of natural convection with some

practical examples. Then initially she told us the fundamental things of natural

convection and how it is applied for small systems. She also enlightened us with

chimney pattern in case of natural convection. Very nicely she explained

Archimedes principle and how to apply it for small systems. Overall the session

was very informative and interactive.

## FDP Research in Energy Technologies DAY 1 Session 1



## FDP Research in Energy Technologies DAY 1 Session 2



FDP Research in Energy Technologies DAY 2 Session 3



## FDP Research in Energy Technologies DAY 2 Session 4



## FDP Research in Energy Technologies DAY 3 Session 5



# FDP Research in Energy Technologies DAY 3 Session 6



FDP Research in Energy Technologies DAY 4 Session 7



# FDP Research in Energy Technologies DAY 4 Session 8



FDP Research in Energy Technologies DAY 5 Session 9



# FDP Research in Energy Technologies DAY 5 Session 10



# FDP Research in Energy Technologies DAY 6 Session 11



# FDP Research in Energy Technologies DAY 6 Session 12



Coordinator
Dr D G Kumbhar

HOD

Dr K B Sutar

| Timestamp Email Address                                                                 | Score Full Name of the Partic Name of the Institu Mobile N                                                                          | · ·