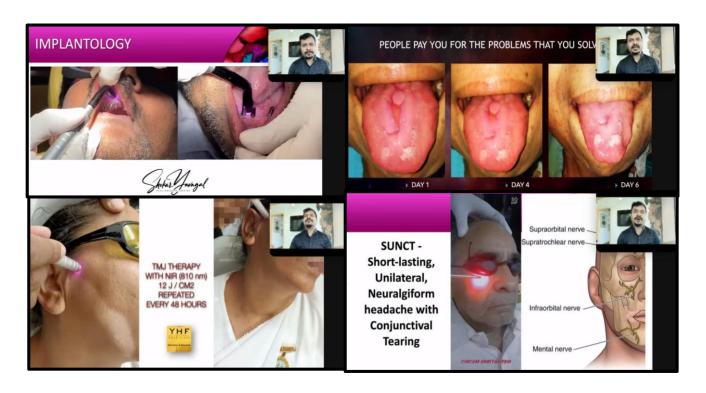

ces, Belagavi. Dr. Lalita Nanjannawar, welcomed the participants & introduced the guest speaker.

The webinar highlighted the diversified applications of lasers in dentistry. The speaker provided step by step guidance for setting up laser practice & also explained how it can help to reboot & boost our career in dentistry. Vote of thanks was delivered by Dr. Mamata Kamat. The entire webinar was guided & supervised by our respected Principal, Dr. Vidya Dodwad madam.

This online event was a great success & was attended to it's full capacity by students, Interns, post graduate students, teaching faculty & local general practitioners from Sangli. A positive feedback and appreciation was received through online feedback forms & e certificates of attendance were mailed to all the participants.



**Dr. Vidya Dodwad** Principal, BV (DU),DCH, Sangli

#### **Attendance**



| Close            | Participants (112)   |                   |  |  |  |
|------------------|----------------------|-------------------|--|--|--|
| B Banash         | <i>≸</i> <b>№</b>    |                   |  |  |  |
| <b>W</b> Beesa k | <b>M</b> Beesa Kavya |                   |  |  |  |
| BF Bennete       | e Fernandes          | <i>§</i> <b>™</b> |  |  |  |
| Bennete          | e Fernandes          | <i>₹</i> 🚾        |  |  |  |
| B Bhakti S       | Sutar 15             | <b>∦ ™</b>        |  |  |  |
| C Chelsi A       | Ahire 81             | <i>§</i> <b>™</b> |  |  |  |
| DH Dayana        | nd Huddar            | <i>₹</i> 🛒        |  |  |  |
| (a) devend       | ra singh             | <i>y</i> <b>1</b> |