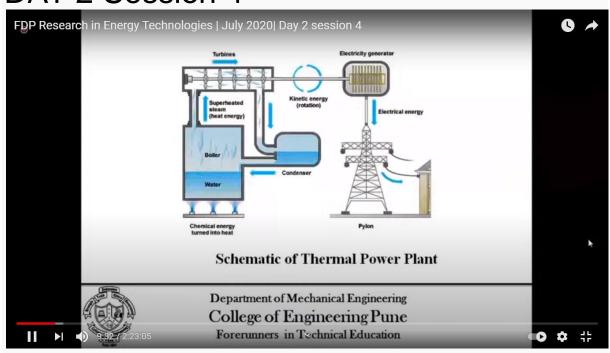

opment program on "Research In Energy Technologies"

by her excellent talk on "Analysis of Natural convection based energy systems"

She shared thoughts and experiences in the field of natural convection with some

practical examples. Then initially she told us the fundamental things of natural

convection and how it is applied for small systems. She also enlightened us with

chimney pattern in case of natural convection. Very nicely she explained

Archimedes principle and how to apply it for small systems. Overall the session

was very informative and interactive.

## FDP Research in Energy Technologies DAY 1 Session 1



## FDP Research in Energy Technologies DAY 1 Session 2



FDP Research in Energy Technologies DAY 2 Session 3



## FDP Research in Energy Technologies DAY 2 Session 4



## FDP Research in Energy Technologies DAY 3 Session 5



# FDP Research in Energy Technologies DAY 3 Session 6



FDP Research in Energy Technologies DAY 4 Session 7



# FDP Research in Energy Technologies DAY 4 Session 8



FDP Research in Energy Technologies DAY 5 Session 9



# FDP Research in Energy Technologies DAY 5 Session 10



# FDP Research in Energy Technologies DAY 6 Session 11



# FDP Research in Energy Technologies DAY 6 Session 12



Coordinator
Dr D G Kumbhar

HOD

Dr K B Sutar

| Timestamp Email Address                                                                 | Score Full Name of the Partic Name of the Institu Mobile N                                                                          | · ·