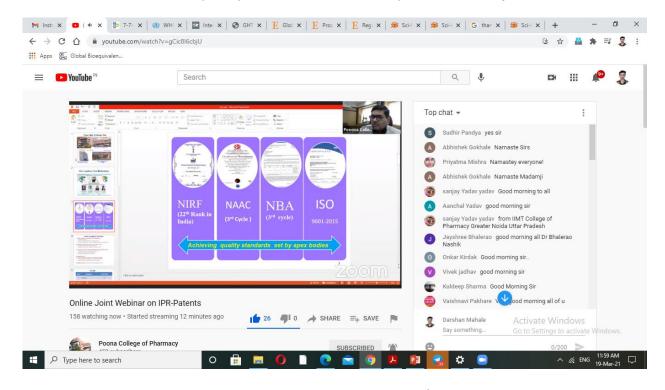

#### Topics covered:

Artificial Intelligence & Machine Learning • Python implementation • Open source visual programming tools • Orange or Knime or Rapidminer • Introduction to regression modelling • Error metric • Decision Trees • Random Forest • Introduction to clustering • Distance measures • Agglomerative hierarchical method• Dendrogram cutting for obtaining clusters • K means clustering • Use case - Brain MRI image segmentation (Healthcare) in Python/Orange • Neural network architecture and also Art of living.