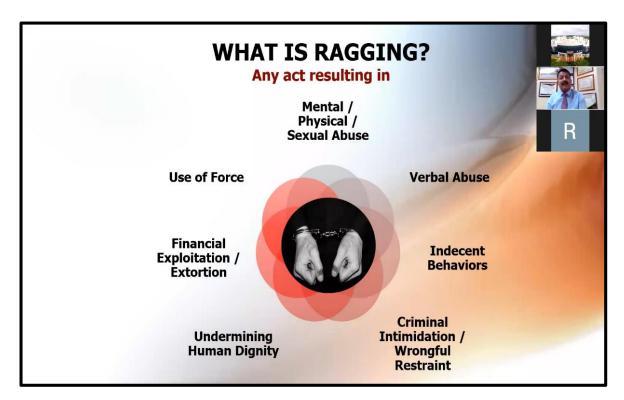

ure on Anti Ragging for the students. The workshop was attended by 1<sup>st</sup>year BDS and MDS students, staff, parents, faculty members and boy's & girl's hostel wardens. More than 180 participants attended the online workshop.



( Dr. Vidya Dodwad, Principal, Bharati Vidyapeeth (Deemed to be University) Dental College & Hospital, Sangli, welcomed the Guest speaker and the guests for the workshop)



(The guest speaker for the "Anti Ragging" workshop, Dr. Arun Suresh Dodamani, Prinicpal, ACPM Dental College, Dhule, DCI member & Executive Committee member of MSDC)



(The guests for the workshop were Dr. Pooja Narwadkar, Principal, B.V. New Law College, Mr. Anil Tanpure, Senior Police Inspector, Vishrambhag Police Station, Sangli, Mr. Subhash Karade, Editor of Dainik Lalkar, Sangli.)



(Delivering speech on "Anti Ragging" by Dr. Arun Suresh Dodamani, Prinicpal, ACPM Dental College, Dhule, DCI member & Executive Committee member of MSDC)

**Dr. Santosh Hugar**Co-ordinator
Anti-Ragging Committee

**Dr. Vidya Dodwad**Principal
BV(DU), DCH, Sangli



| S  | Sanjana 58 Navale      | <b>/</b> / / >                                |
|----|------------------------|-----------------------------------------------|
| SP | Sayali Patil-70        | <b>/ /</b> >                                  |
| SR | Sayali Rakshe 74       | <b>* *</b> >                                  |
| S  | shreya pote 32         | <b>* *</b> >                                  |
|    | Shrikant Bari (odd 10) | <b>/</b> (1/2) >                              |
| S  | Simran Sakhre 39       | <b>** *</b> >