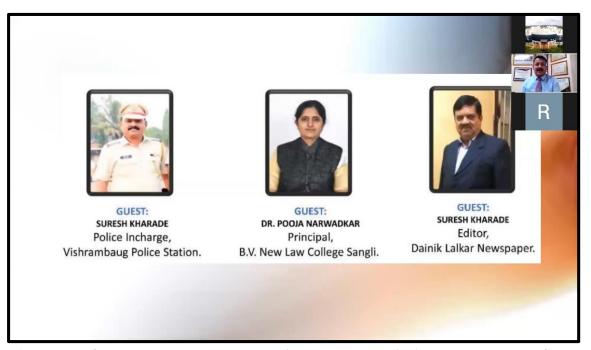

lege & Hospital, Sangli & Dr. Santosh Hugar, Co-ordinator, Anti-Ragging Committee, Dental College, Sangli. Warden of Boys Hostel and Girls hostel were also invited for the workshop.

Dr. Arun Suresh Dodamani delivered a lecture on Anti Ragging for the students. The workshop was attended by 1<sup>st</sup>year BDS and MDS students, staff, parents, faculty members and boy's & girl's hostel wardens. More than 180 participants attended the online workshop.



( Dr. Vidya Dodwad, Principal, Bharati Vidyapeeth (Deemed to be University) Dental College & Hospital, Sangli, welcomed the Guest speaker and the guests for the workshop)



(The guest speaker for the "Anti Ragging" workshop, Dr. Arun Suresh Dodamani, Prinicpal, ACPM Dental College, Dhule, DCI member & Executive Committee member of MSDC)



(The guests for the workshop were Dr. Pooja Narwadkar, Principal, B.V. New Law College, Mr. Anil Tanpure, Senior Police Inspector, Vishrambhag Police Station, Sangli, Mr. Subhash Karade, Editor of Dainik Lalkar, Sangli.)



(Delivering speech on "Anti Ragging" by Dr. Arun Suresh Dodamani, Prinicpal, ACPM Dental College, Dhule, DCI member & Executive Committee member of MSDC)

**Dr. Santosh Hugar**Co-ordinator
Anti-Ragging Committee

**Dr. Vidya Dodwad**Principal
BV(DU), DCH, Sangli



| S  | Sanjana 58 Navale      | <b>/</b> / / >                                |
|----|------------------------|-----------------------------------------------|
| SP | Sayali Patil-70        | <b>/ /</b> >                                  |
| SR | Sayali Rakshe 74       | <b>* *</b> >