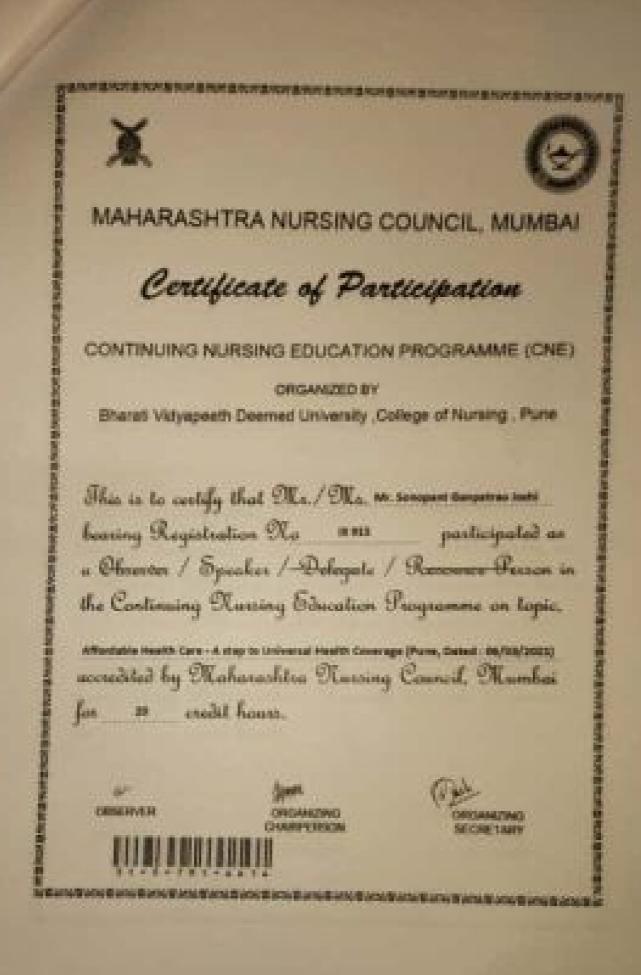

ion No seven participated as a Charceer / Speaker / Delegate / Resource Ferson in the Continuing Nursing Education Programme on topic.

accredited by Maharashtra Nursing Council, Mambai for 20 credit hours.

COORNER

DROMATINO CHARPERSON ORGANIZING TECRETARY





## MAHARASHTRA NURSING COUNCIL, MUMBAI

# Certificate of Participation

CONTINUING NURSING EDUCATION PROGRAMME (CNE)

ORGANIZED BY

Bharati Vidyapeeth Deemed University ,College of Nursing , Pune

This is to certify that Mr. / Mrs. Mrs. Mrs. Messesses Messesses Messesses participated as a Observer / Speaker / Delegate / Resource Person in the Continuing Oliving Education Programme on topic.

accredited by Maharashtra Turning Council. Mumbras

DESCRIPTION IN

ORGANIZHS CHAMPERSON

ORGANIZNO SECRETARY

<u>ELLENT DÜMLT FÜLÜMÜ</u>







| Settle | Registration Number | PARTICIPANTS LIST             | Status   |
|--------|---------------------|-------------------------------|----------|
| 1      | XXVIII-JBAJB        | DIRISTINA MICHAEL MARTIN      | Attended |
| 1      | 300/0140218         | SUSHAMA SHANTARAM SHOSALKAR   | Attended |
| 1      | 6-15261             | JOHN VARGHESE JAYA            | Attended |
|        | 0-29687             | SHINTTA BAHUMAR DABRA         | Attended |
| 5      | 3001-5819           | PREMA E.                      | Attended |
| - 6    | XVI-1344            | HESY I JASANNE                | Attended |
| 7      | 1-150/10            | MAIANIFO                      | Attended |
|        | 207/10-08734        | KABUNA MANCHAR KALDHONE       | Attended |
|        | XXXXX-413           | MAN