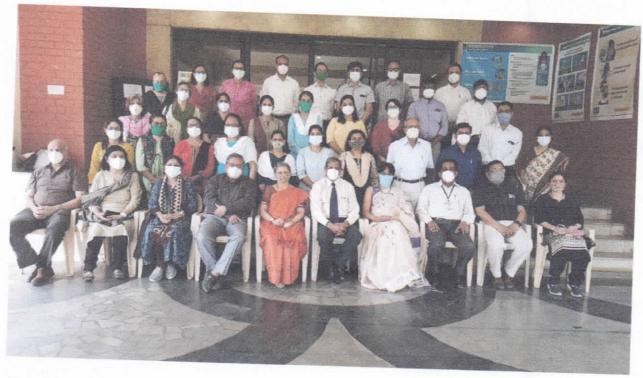

#### Group Photo:

Group photo: Participants, Resource Persons with NMC Observer Dr. Kulkarni Revised Basic Workshop in Medical Education Technologies conducted At Bharati Vidyapeeth Deemed to be University Medical College, Pune, Maharashtra Under the aegis of NMC RC, Armed Forces Medical College, Pune Observer: Dr. Kalpana Kulkarni, Associate Professor in Pathology, BJGMC, Pune