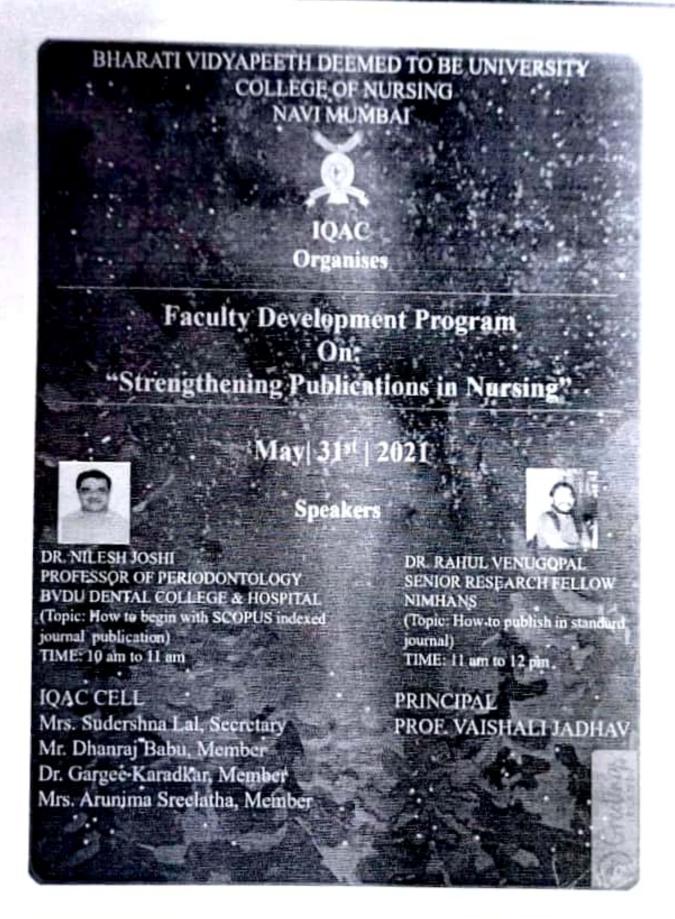

Second session was very interactive where many doubts were answered regarding selection of standard journals ,menuscript writing, rejections, then acceptance and speaker also highlighted few faulty journals which can cause harm to your research work and misuse the work. Programme ended with open discussion. It was very informative and interactive session appreciated by all the participants. At the end Principal Prof. Vaishali Jadhav encouraged all faculty members to publish areticles and research work in scopus journals.

Both the speakers have appreciated the interest and efforts for organizing such FDP and encouraged for publications in standard journals.

PRINCIPAL
Bharsti Vidyspeeth
(Deemed to be University)
College of Nursing
C.B.D., Sector-7, Opp. Kharghor Rfy
Navi Mumbel - 400614.



PRINCIPAL

Bharati Vidyapeeth

(Deemed to be University)

College of Nursing

C.B.D., Sector-7, Opp. Kharptor Riy, 9

Navi Mumbai - 400674.



Session by Dr. Rahul Venugopal Standard journals (Web of science, UGC Care) formats and faulty journals



Session by Dr. Nilesh Joshi on SCOPUS Indexed journals

PRINCIPAL.

Bharsti Vidyspeeth
(Deemed to be University)

College of Nursing
C,B.D., Sector-7, Opp. Kharghar Riy. Sin
Navi Mumbal - 400614.

# BHARATI VIDYAPEETH (DEFAILD TO BE UNIVERSITY) COLLEGE OF NURSING, NAVI MUMBAI "REPORT ON "TRAINING ON ETHICAL RESEARCH ACTIVITY"

#### Participants list

| SR NO | NAME OF FACULTY            |
|-------|----------------------------|
|       | Prof. Mrs. Vaishali Jadhav |
| 2     | Mr. Dhanraj Babu           |
| 3     | . Mrs.Sudershna Prince     |