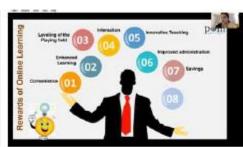

VID-19 vaccination awareness program on 10th March, 2021 at Chalavara Grama Panchayat Office, Chalavara, Kerala. Dr. Muhas, HoD, Department of Pharmacy practice welcomed the dignitaries. Dr. K.S.G. Arulkumaran, Principal, KTN College of Pharmacy delivered the presidential address. Shri. Chandra Babu, President, Chalavara Panchayat, was the Chief Guest. Dr. Habeeb Rahman PP, Assistant Surgeon, Family Health Center, Chalavara Panchayat, inaugurated the session by presenting the pamphlet on COVID-19 vaccination awareness to panchayat president Shri. Chandra Babu. Panchayat

Pharma Times - Vol. 53 - No. 04, April 2021 31



### **Intellectual Property Rights (IPR) & Patent Process**

on March 19, 2021

Published News in newsletter/news paper: SKBPHARMA e-BULLETIN ISSUE:20, APR-MAY 2021











STITUTIONAL NEV





USA delivered the Lecture on different topics. There was daily quiz on topics delivered by guest speakers. Dr. Vitthal Chopade Associate Prof. coordinator of this STTP proposed the vote of thanks. The

The six days programme ended with live feedback by participants. All faculty members were involved in successful conduct of the programme under the dynamic Leadership of Dr. P. D. Chaudhari, Principal, Modern College of Pharmacy Nigdi. The event was successfully coordinated by Dr. Vitthal Chopade Associate Prof. Dept of Pharmaceutical chemistry, Modern College of Pharmacy Nigdi, Pune. For this STTP Programme we got moral support and guidance from Dr. G.R. Ekbote, Chairman Business Council Progressive Education Society Pune and also from Prof. S. S. Deshmukh secretory