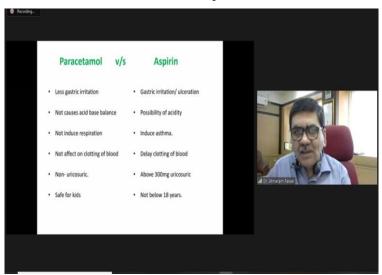

#### Abstract

Dr. Atmaram Pawar firstly clarified the difference between prescription and OTC dispensing with respect to schedules, prescriber, drugs included and labelling conditions. Dr. Pawar explained the most commonly used OTC, aspirin's ADR, patient counselling. Paracetamol was also discussed in aspect of its different indications

and dosage forms. A questionable thought occurred as to whether Indians read the package inserts which are provided with medicines. Side effects, efficacy, dose, drug interaction of expectorants, antacids, oral pills and potency enhancers were also discussed. Overall the session was insightful claiming that OTC medicines require proper patient counselling and it should be our responsibility to read the package inserts before consuming any OTC medicines.





DAY 9(9.2.2021)

Dr. (Mrs) Priti Pravin Dhande

M.B.B.S, M.D.

Professor, Dept. of Pharmacology; &

Head, Clinical Pharmacy & Pharmacovigilance dept

Title: Medication reconciliation: a step to ensure medication

#### safety Brief profile

Dr. (Mrs) Priti Pravin Dhande has done her M.B.B.S from A.C.P.M. Meidcal College, Dhule and completed her M.D from B.J Medical College, Pune. She has a total of 16.9 years of experience in UG teaching after her M.D.She has a total Teaching experience of 18.9 years and currently she is a recognized

Post Graduate Teacer for MD Pharmacology at BVDU Meddical College since April 2009. She has around 28research publications, 3 review articles and 2 case reports to her name.

#### **Abstract**

Most common error is omission of a regularly used medicine. Me