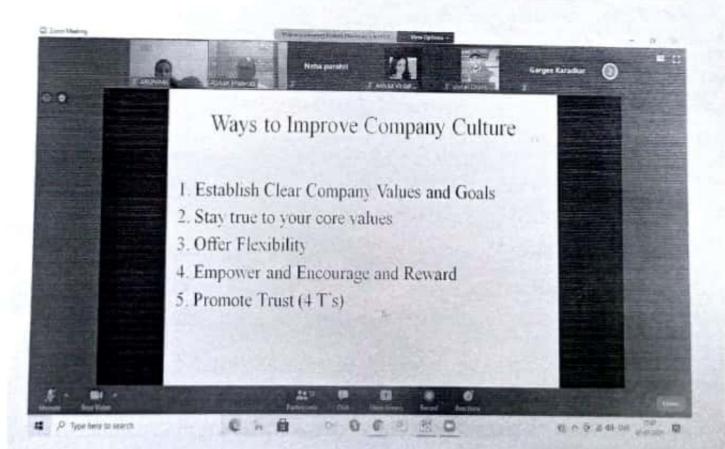

#### Objectives of the FDP:

- To conceptualize the basic ideas and techniques underlying the design of intelligent systems.
- To make participants understand and Explore the mechanism of mind that enable intelligent thought and action.
- To make participants understand how to deal with uncertain and incomplete information.

#### Topics covered:

Artificial Intelligence & Machine Learning • Python implementation • Open source visual programming tools • Orange or Knime or Rapidminer • Introduction to regression modelling • Error metric • Decision Trees • Random Forest • Introduction to clustering • Distance measures • Agglomerative hierarchical method• Dendrogram cutting for obtaining clusters • K means clustering • Use case - Brain MRI image segmentation (Healthcare) in Python/Orange • Neural network architecture and also Art of living.