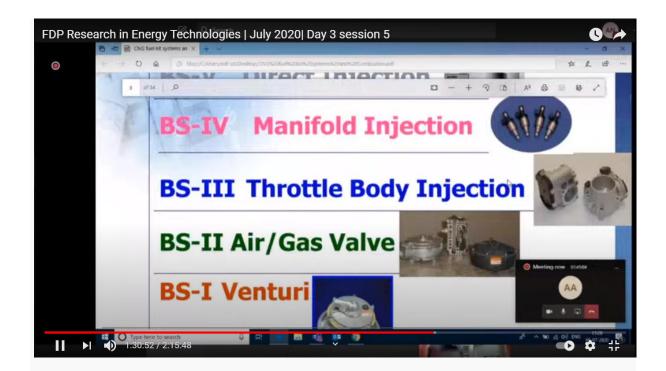

r excellent talk on "Analysis of Natural convection based energy systems"

She shared thoughts and experiences in the field of natural convection with some

practical examples. Then initially she told us the fundamental things of natural

convection and how it is applied for small systems. She also enlightened us with

chimney pattern in case of natural convection. Very nicely she explained

Archimedes principle and how to apply it for small systems. Overall the session

was very informative and interactive.

## FDP Research in Energy Technologies DAY 1 Session 1



## FDP Research in Energy Technologies DAY 1 Session 2



FDP Research in Energy Technologies DAY 2 Session 3



## FDP Research in Energy Technologies DAY 2 Session 4



## FDP Research in Energy Technologies DAY 3 Session 5



# FDP Research in Energy Technologies DAY 3 Session 6



FDP Research in Energy Technologies DAY 4 Session 7



# FDP Research in Energy Technologies DAY 4 Session 8



FDP Research in Energy Technologies DAY 5 Session 9



# FDP Research in Energy Technologies DAY 5 Session 10



# FDP Research in Energy Technologies DAY 6 Session 11



# FDP Research in Energy Technologies DAY 6 Session 12



Coordinator
Dr D G Kumbhar

HOD

Dr K B Sutar

| Timestamp Email Address                                                                 | Score Full Name of the Partic Name of the Institu Mobile N                                                                          | · ·                                                                  |                                            | untry How d