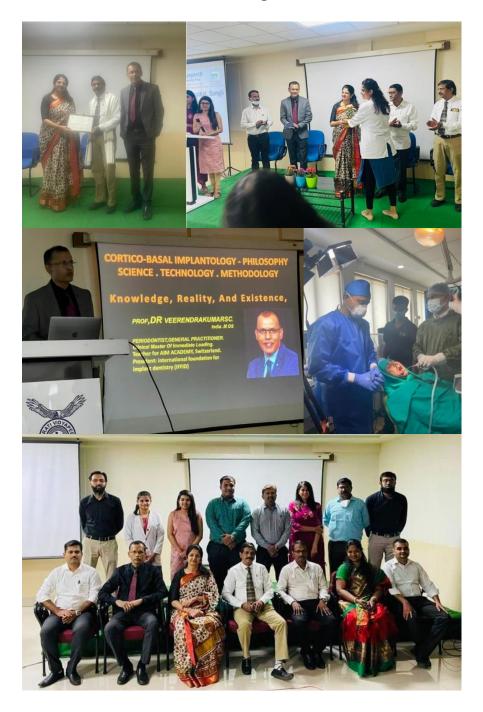

the Departments of Oral and Maxillofacial Surgery, Prosthodontics and Periodontology and many PG students from different colleges around Maharashtra. The program was coordinated by Dr. Aprajeeta Kaushik and Dr. Vishakha Gunjal (2nd year PG OMFS). The programme was inaugurated with the lighting of the lamp, while the welcome speech was given by Dr. Sanjay Byakodi (Professor and HOD, OMFS).

The guest speaker was introduced to the audience by Dr. Amit Basannavar (Associate Professor, OMFS). Dr. Veerendrakumar SC enlightened the audience with his experience in Cortico- Basal Implantology followed by live surgical demonstration on two patients along with a brief discussion with the audience. Finally, the vote of thanks was delivered by Dr. Channaveer Pattanshetti (Associate professor, OMFS).



Dr.Vidya Dodwad Principal

# CDE Programme on "CORTICO-BASAL IMPLANTOLOGY" Attendance

| Sr<br>No | Name                                | Contact no.              | Email- Id                                        |
|----------|-------------------------------------|--------------------------|--------------------------------------------------|
| 1        | Dr Aakash Goswami                   | 8103938319               | aakashbharti020@gmail.com                        |
| 2        | Dr Aditi Samant                     | 8007039904               | ga.moon                                          |
| 3        | Dr Aishwarya Pawar                  | 8605210128               | aishpawar8600@gmail.com                          |
| 4        | Dr Aishwarya Satav                  | 9370361306