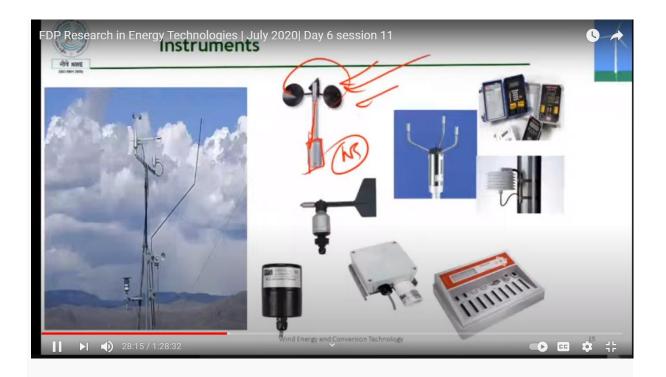

case of natural convection. Very nicely she explained

Archimedes principle and how to apply it for small systems. Overall the session

was very informative and interactive.

## FDP Research in Energy Technologies DAY 1 Session 1



## FDP Research in Energy Technologies DAY 1 Session 2



FDP Research in Energy Technologies DAY 2 Session 3



## FDP Research in Energy Technologies DAY 2 Session 4



## FDP Research in Energy Technologies DAY 3 Session 5



# FDP Research in Energy Technologies DAY 3 Session 6



FDP Research in Energy Technologies DAY 4 Session 7



# FDP Research in Energy Technologies DAY 4 Session 8



FDP Research in Energy Technologies DAY 5 Session 9



# FDP Research in Energy Technologies DAY 5 Session 10



# FDP Research in Energy Technologies DAY 6 Session 11



# FDP Research in Energy Technologies DAY 6 Session 12



Coordinator
Dr D G Kumbhar

HOD

Dr K B Sutar

| Timestamp Email Address                                                                 | Score Full Name of the Partic Name of the Institu Mobile N                                                                          | · ·                                                                  |                                            | untry How do you rate the Video How do you rate |                                                               | the s How well are you satisfied How do yo | ou rate the qualityHow do your ra | rate overall le Was this se | ession helpful to Are you willing to atte | nd th Any Additional Comments How do you rate the Vid | leo How do you rate the qu