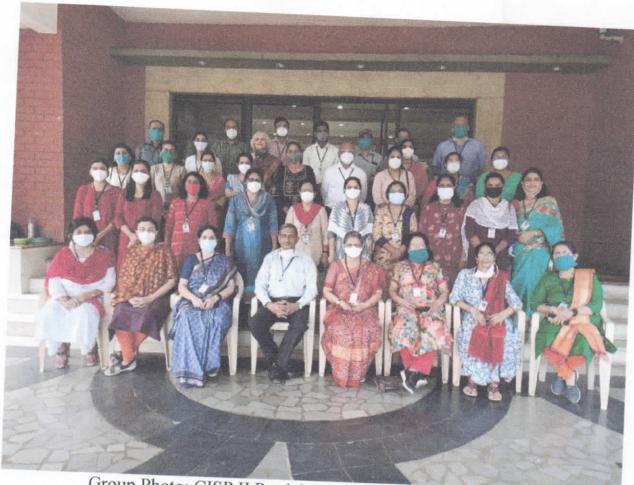

NSNOW PRINCIPAL Bharati Vidyapeet (Deemed To Be-University)

Group Photo: CISP II Participants & Resource persons
(MCI Observer Dr. Kalpana Kulkarni from BJ Medical College attended on line)

PRINCIPAL
Bharati Vidyapeeth
(Deerned To Be-University)
Medical College
Pune-43