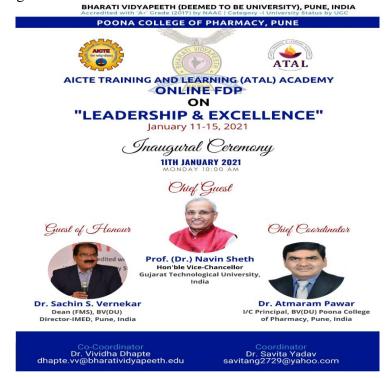

f Institute were given by I/C Principal of the college Dr. Atmaram Pawar. He also gave glimpses of the various activities going on in Poona College of Pharmacy. The coordinator ATAL Online FDP, Dr. Savita Yadav addressed the participants about ATAL FDP and highlighted the importance and objectives of organizing faculty development programme on an important topic of 'Leadership & Excellence' in the thrust area of Life Skill Management.

Resource Persons from reputed academic institutions and faculties of Poona College of Pharmacy having expertise in the different relevant areas related to the programme deliver the lectures in this ATAL Faculty Development Programme.

In the end, Dr. Vividha Dhapte Co-coordinator of the programme gave the vote of thanks and concluded the inaugural session.



### Screenshots of the inaugural function are as below.













BHARATI VIDYAPEETH (DEEMED TO BE UNIVERSITY), PUNE, INDIA
Accredited with 'A+' Grade (2017) by NAAC | Category -I University Status by UGC

# POONA COLLEGE OF PHARMACY, PUNE accredited from NBA, Ranked 22 for Pharmacy by NIRF 2020







AICTE TRAINING AND LEARNING (ATAL) ACADEMY
ONLINE FOR ON

# "LEADERSHIP & EXCELLENCE" January 11-15, 2021

Waledictory Ceremony
15th January 2021







Chief Coordinator

Dr. Atmaram Pawar I/C Principal, BV(DU) Poona College of Pharmacy, Pune, India

Co-Coordinator Dr. Vividha Dhapte dhapte.vv@bharatividyapeeth.edu

Coordinator Dr. Savita Yadav savitang2729@yahoo.com

### The list of participants:

| Sr. | Name of the     | Institute Name            | Email ID               | Mobile No