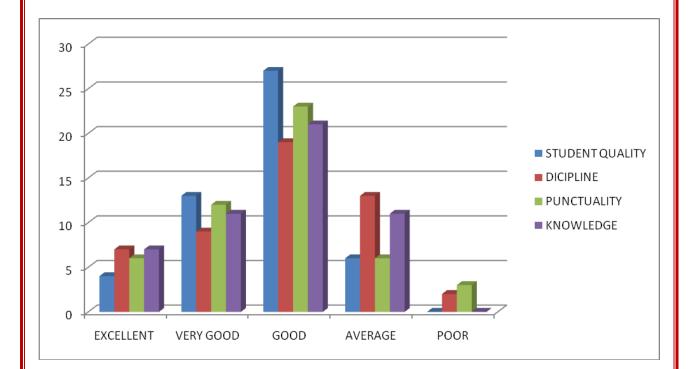

Annexures to AQAR 2016-17

Outcomes of the analysis of Employers feedback:

## **EMPLOYERS FEEDBAK** AVERAGE POOR EXCELLENT VERY GOOD GOOD STUDENT QUALITY DICIPLINE PUNCTUALITY **KNOWLEDGE**