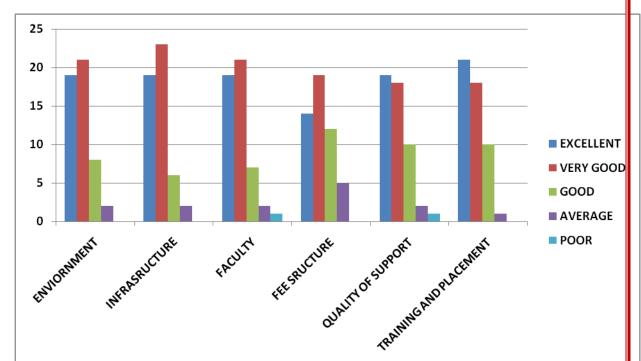

Outcomes of the analysis of Alumni feedback:

**Outcomes of the analysis of Parents feedback:** 

|                           | EXCELLENT | VERY<br>GOOD | GOOD | AVERAGE | POOR |
|---------------------------|-----------|--------------|------|---------|------|
| ENVIORNMENT               | 19        | 21           | 8    | 2       | 0    |
| INFRASRUCTURE             | 19        | 23           | 6    | 2       | 0    |
| FACULTY                   | 19        | 21           | 7    | 2       | 1    |
| FEE SRUCTURE              | 14        | 19           | 12   | 5       | 0    |
| QUALITY OF SUPPORT        | 19        | 18           | 10   | 2       | 1    |
| TRAINING AND<br>PLACEMENT | 21        | 18           | 10   | 1       | 0    |