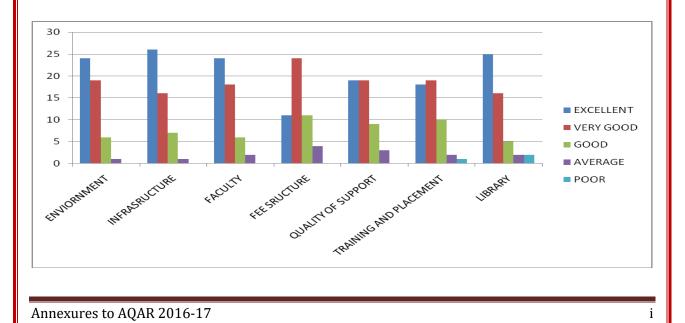

## Outcomes of the analysis of Students feedback:

|                        | EXCELLENT | VERY GOOD | GOOD | AVERAGE | POOR |
|------------------------|-----------|-----------|------|---------|------|
| ENVIORNMENT            | 24        | 19        | 6    | 1       | 0    |
| INFRASRUCTURE          | 26        | 16        | 7    | 1       | 0    |
| FACULTY                | 24        | 18        | 6    | 2       | 0    |
| FEE SRUCTURE           | 11        | 24        | 11   | 4       | 0    |
| QUALITY OF SUPPORT     | 19        | 19        | 9    | 3       | 0    |
| TRAINING AND PLACEMENT | 18        | 19        | 10   | 2       | 1    |
| LIBRARY                | 25        | 16        | 5    | 2       | 2    |