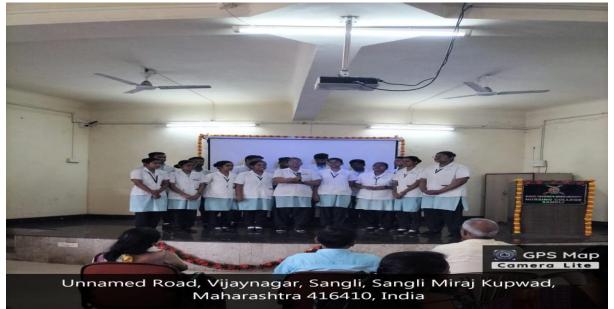

Various one minute indoor games were organized and the teacher's participated and thoroughly enjoyed the games.

Everyone attended and enjoyed the programme and refreshments that were arranged by the SNA Committee.