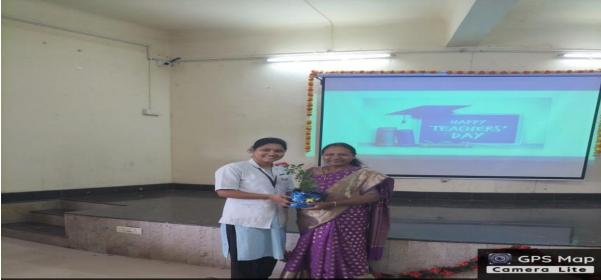

The students welcomed Principal Madam and Vice-Principal Sir, by offering flowering plants as a token of love.

Gifts and flowers were given by students to Principal Mam, Vice-Principal Sir and to all the teaching faculty and non-teaching staff.