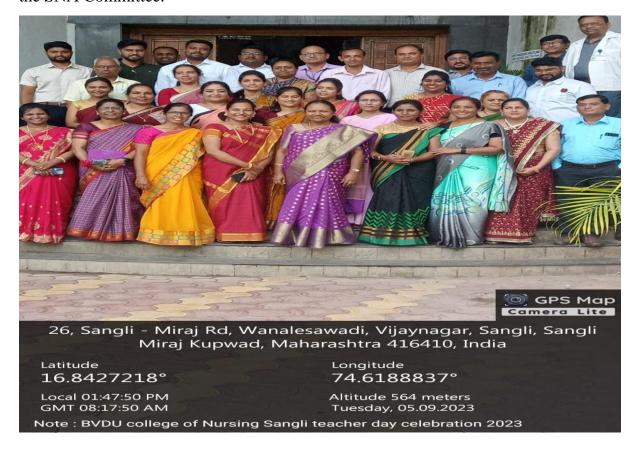

## TEACHER'S DAY CELEBRATION

Bharati Vidyapeeth (DU), College of Nursing, Sangli celebrated Teacher's Day on 5<sup>th</sup> September 2023.

Dr. Mrs. Nilima Bhore (Dean, BVDU, Faculty of Nursing/ Principal, College of Nursing, Sangli) and Dr. Pravin Dani (Vice-Principal, College of Nursing, Sangli), were present to grace the occasion.

The students welcomed Principal Madam and Vice-Principal Sir, by offering flowering plants as a token of love.

Gifts and flowers were given by students to Principal Mam, Vice-Principal Sir and to all the teaching faculty and non-teaching staff.