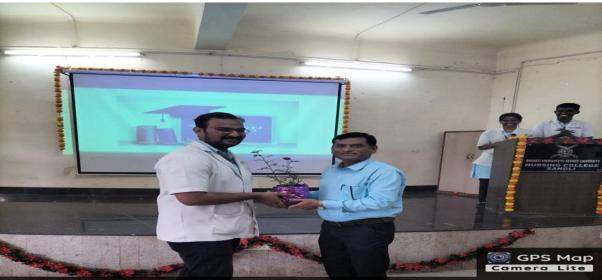

The students welcomed Principal Madam and Vice-Principal Sir, by offering flowering plants as a token of love.

Gifts and flowers were given by students to Principal Mam, Vice-Principal Sir and to all the teaching faculty and non-teaching staff.