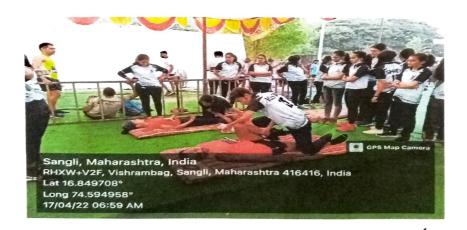

#### 5. Inauguration -

Inauguration of the Shaheed International Marathon was done by Superintendant of Police (SP) Sangli Shri Diksht Gedam. The run of half marathon started at sharp 5am and the participants a after their run at Recovery Zone area which was allotted for Physiotherapy. Nearly 1500 participants were present at the venue for run, out of which 250 participants received post run passive stretches. 15 participants were injured during the run and proper protocol was carried by the BVDU, Physiotherapy staff.

The run of half marathon started at sharp 5am and the participants appeared after their run at Recovery Zone area which was allotted for Physiotherapy. Nearly 1500 participants were present at the venue for run, out of which 250 participants received post run passive stretches. 15 participants were injured during the run and proper protocol was carried by the BVDU, Physiotherapy staff. Total of 55 students and 7 staff gave Physiotherapy service for all the participants. An Token of appreciation was received from Shaheed Marathon Team as a volunteering service to the Marathon event.