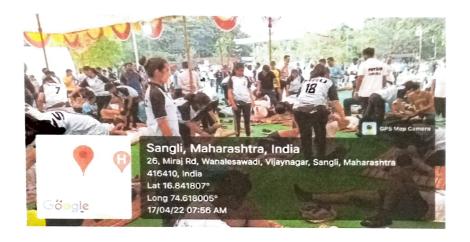

#### 5. Inauguration -

Inauguration of the Shaheed International Marathon was done by Superintendant of Police (SP) Sangli Shri Diksht Gedam. The run of half marathon started at sharp 5am and the participants a after their run at Recovery Zone area which was allotted for Physiotherapy. Nearly 1500 participants were present at the venue for run, out of which 250 participants received post run passive stretches. 15 participants were injured during the run and proper protocol was carried by the BVDU, Physiotherapy staff.

The run of half marathon started at sharp 5am and the participants appeared after their run at Recovery Zone area which was allotted for Physiotherapy. Nearly 1500 participants were present at the venue for run, out of which 250 participants received post run passive stretches. 15 participants were injured during the run and proper protocol was carried by the BVDU, Physiotherapy staff. Total of 55 students and 7 staff gave Physiotherapy service for all the participants. An Token of appreciation was received from Shaheed Marathon Team as a volunteering service to the Marathon event.