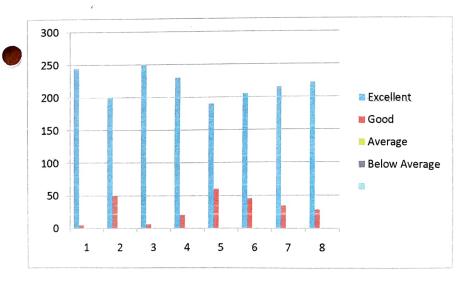

# **Event Feedback Statistics**:

#### ACTIVITY FEEDBACK FORM

| R.NO | FEEDBACK QUESTIONS                                                | (b)             | (3)           | (2) | BELOW<br>AVERAGI<br>(1) |
|------|-------------------------------------------------------------------|-----------------|---------------|-----|-------------------------|
| 1.   | How would you rate the overview of the event camp/lecture         |                 |               |     |                         |
| 2.   | How would you rate the interaction between you and the Speaker    |                 |               |     |                         |
| 3.   | How would you rate the arrangements of the event/camp/lecture     |                 |               |     |                         |
| 4.   | How would you rate the success of the event                       |                 |               |     |                         |
| 5.   | How would you rate the content & quality of event /camp/ lecture  |                 |               |     |                         |
| 6.   | How would you rate queries answered by the<br>Speaker             |                 |               |     |                         |
| 7.   | How would you rate the preparations of the Speaker                |                 |               |     |                         |
| 8.   | How would you rate the knowledge obtained from event/camp/lecture |                 |               |     |                         |
| 9.   | Please write three words /expressions which desc                  | ribe event/camp | o/lecture for | you |                         |
| 10.  | If any suggestion (Please specify)                                |                 |               |     |                         |
|      |                                                                   |                 |               |     |                         |
|      |                                                                   |                 |               |     |                         |