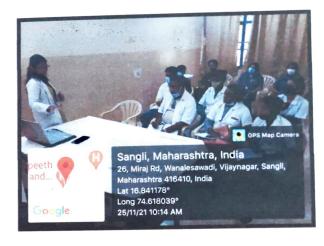

Report Prepared on-26/11/2021

Report Prepared by-Dr. Amruta Kabra

Designation/ Dept- Assistant Professor School of Physiotherapy

Signature Organizing Chairman/ Secretary Principal/ HOD

**Figure 3: Emergency Medicine Department** 