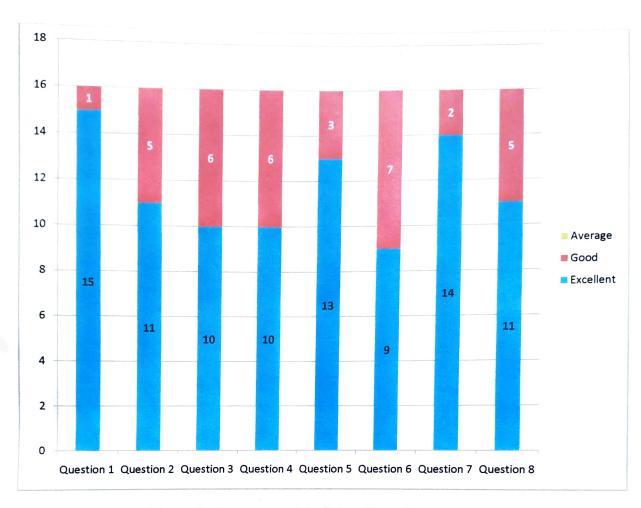

Page

**Academic Event Report** Conferences/ Seminars/CME/Quiz/ Debate/ Guest Lecture etc

Participants & Delegates – No. of participants & delegates/teams with their names.

Total 16 Emergency Medical unit Staff - (Resident Doctors, Nurses and Emergency Medical Technician students)