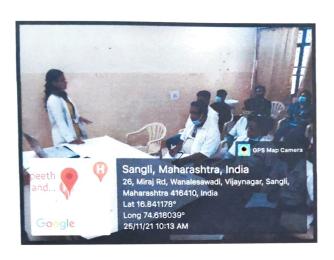

Report Prepared on-26/11/2021

Report Prepared by-Dr. Amruta Kabra

Designation/ Dept- Assistant Professor School of Physiotherapy

Signature Organizing Chairman/ Secretary Principal/ HOD

**Figure 3: Emergency Medicine Department** 