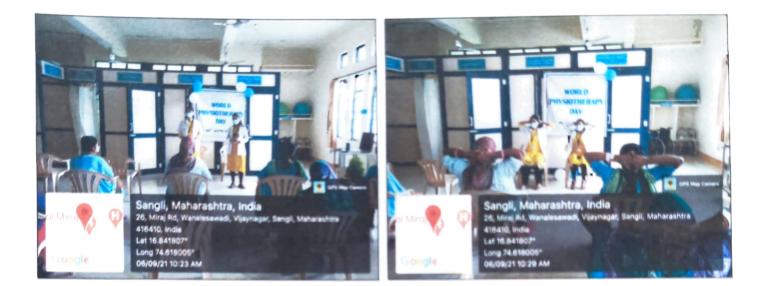

## PHYSIOTHERAPY TREATMENT WE PROVIDE:

- Pelvic floor strengthening exercises
- Breathing exercise and Aerobic conditioning exercises ≻
- EMG BIOFEEDBACK >
- Electrical Modalities for pain relief & Oedema reduction >
- Kinesio Taping  $\triangleright$
- Strengthening exercise protocol
- **Relaxation Technique**
- Pilates
- Postural correction exercises

## Camp on Antenatal and Postnatal Physiotherapy <u>Rehabilitation</u>