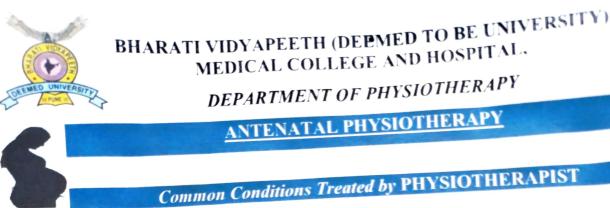

## PHYSIOTHERAPY TREATMENT WE PROVIDE:

- Pelvic floor strengthening exercises
- Breathing exercise and Aerobic conditioning exercises ≻
- EMG BIOFEEDBACK >
- Electrical Modalities for pain relief & Oedema reduction >
- Kinesio Taping  $\triangleright$
- Strengthening exercise protocol
- **Relaxation Technique**
- Pilates
- Postural correction exercises