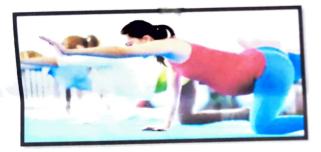

## PHYSIOTHERAPY TREATMENT WE PROVIDE:

- Pelvic floor strengthening exercises
- Breathing exercise and Aerobic conditioning exercises ≻
- EMG BIOFEEDBACK >
- Electrical Modalities for pain relief & Oedema reduction >
- Kinesio Taping  $\triangleright$
- Strengthening exercise protocol
- **Relaxation Technique**
- Pilates
- Postural correction exercises