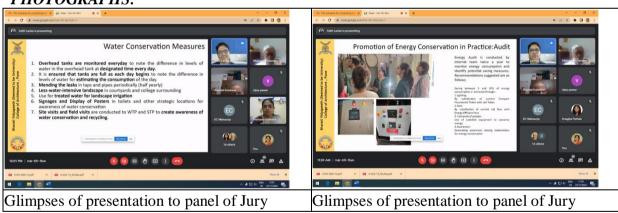

Our CECS team submitted the entry for the same under the Educational Institute category on 20th October 2022. The team consisted of Prof. Gaikwad, Dr. Priya Bangle, Aditi Lanke and Amey Naphade. The work was presented on 23rd October 2022 to the committee.

The results of the same have been declared on 14th December 2022 on the the occasion of **National Energy Conservation Week**. BV(DU)COA has got **FIRST RANK** in the same.