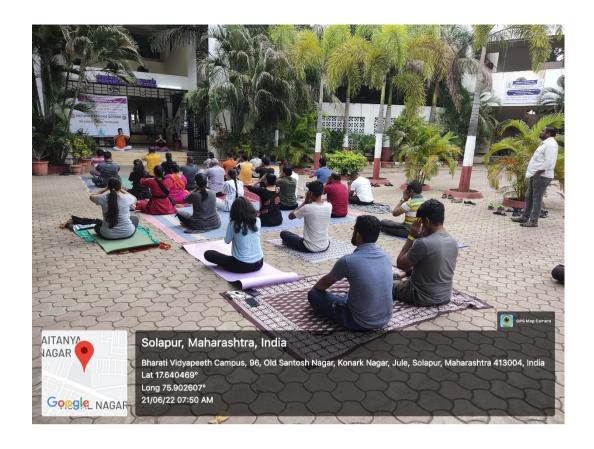

#### **REPORT**

| Day, Date       | Tuesday, 21.06.2022     |
|-----------------|-------------------------|
| Time            | 06:30 AM – 08:00 AM     |
| Venue           | Lawn                    |
| Participants    | 62                      |
| Yoga Trainer    | Mr. Sumit Patange       |
| NSS Coordinator | Prof. C. R. Suryawanshi |

The Director of the institute Dr. S. B. Sawant sir welcomed the Yoga Trainer and given welcome address. Dr. M. K. Patil sir given a brief introduction of the Yoga Trainer. Then, Yoga Trainer Mr. Sumit Patange started Yoga Session. He trained various Yoga Postures and Yoga exercise to all the staff and students.

#### **Photo Gallery**