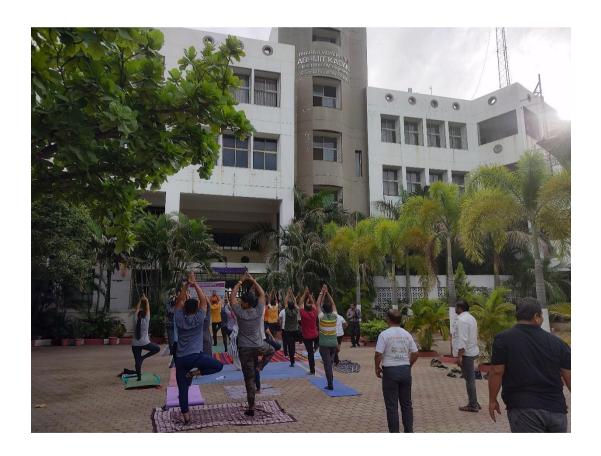

#### **REPORT**

| Day, Date       | Tuesday, 21.06.2022     |
|-----------------|-------------------------|
| Time            | 06:30 AM – 08:00 AM     |
| Venue           | Lawn                    |
| Participants    | 62                      |
| Yoga Trainer    | Mr. Sumit Patange       |
| NSS Coordinator | Prof. C. R. Suryawanshi |

The Director of the institute Dr. S. B. Sawant sir welcomed the Yoga Trainer and given welcome address. Dr. M. K. Patil sir given a brief introduction of the Yoga Trainer. Then, Yoga Trainer Mr. Sumit Patange started Yoga Session. He trained various Yoga Postures and Yoga exercise to all the staff and students.

#### **Photo Gallery**