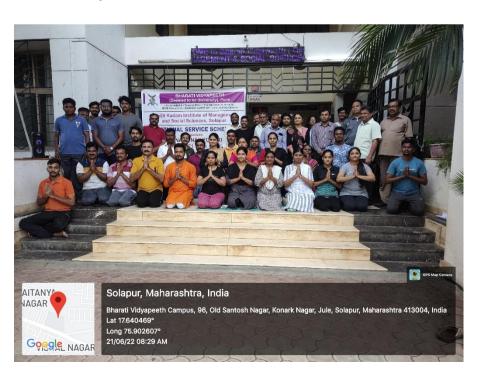

#### **REPORT**

| Day, Date       | Tuesday, 21.06.2022     |
|-----------------|-------------------------|
| Time            | 06:30 AM – 08:00 AM     |
| Venue           | Lawn                    |
| Participants    | 62                      |
| Yoga Trainer    | Mr. Sumit Patange       |
| NSS Coordinator | Prof. C. R. Suryawanshi |

The Director of the institute Dr. S. B. Sawant sir welcomed the Yoga Trainer and given welcome address. Dr. M. K. Patil sir given a brief introduction of the Yoga Trainer. Then, Yoga Trainer Mr. Sumit Patange started Yoga Session. He trained various Yoga Postures and Yoga exercise to all the staff and students.

#### **Photo Gallery**