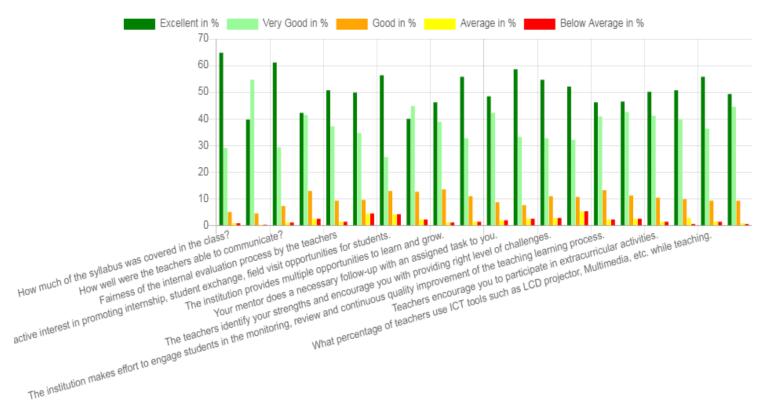

## **Student Satisfaction Survey Analysis**

| ## | Institute Name                                                      | Question                                                                                                               | Excellent in % | Very<br>Good<br>in % | Good<br>in % | Average in % | Below<br>Average<br>in % |
|----|---------------------------------------------------------------------|------------------------------------------------------------------------------------------------------------------------|----------------|----------------------|--------------|--------------|--------------------------|
|    | Institute of Management and Rural Development Administration Sangli | How much of the syllabus was covered in the class?                                                                     | 64.79          | 29.01                | 5.07         | 0.85         | 0.56                     |
|    | Institute of Management and Rural Development Administration Sangli | How well did the teachers prepare for the classes?                                                                     | 39.72          | 54.65                | 4.51         | 0.28         | 0.85                     |
|    | Institute of Management and Rural Development Administration Sangli | How well were the teachers able to communicate?                                                                        | 61.13          | 29.30                | 7.32         | 1.13         | 1.13                     |
|    | Institute of Management and Rural Development Administration Sangli | The teachers approach to teaching can best be described as                                                             | 42.25          | 41.41                | 12.96        | 2.54         | 0.85                     |
|    | Institute of Management and Rural Development Administration Sangli | Fairness of the internal evaluation process by the teachers                                                            | 50.70          | 37.18                | 9.30         | 1.41         | 1.41                     |
|    | Institute of Management and Rural Development Administration Sangli | Was your performance in assignments discussed with you?                                                                | 49.86          | 34.65                | 9.58         | 4.51         | 1.41                     |
|    | Institute of Management and Rural Development Administration Sangli | The institute takes active interest in promoting internship, student exchange, field visit opportunities for students. | 56.34          | 25.63                | 12.96        | 4.23         | 1.69                     |
|    | Institute of Management and Rural Development Administration Sangli | The teaching and mentoring process in your institution facilitates you in cognitive, social and emotional growth.      | 40.00          | 44.79                | 12.68        | 2.25         | 1.13                     |

| The institution provides multiple opportunities to learn and grow.                                                                                                               | 46.20                                                                                                                                                                                                                                                                                                                                                                                                                                                                                                                                                                                                                                                                                                                                    | 38.87                                                                                                                                                                                                                                                                                                                                                                                                                                                                                                                                                                                                                                                                                                                                    | 13.52                                                                                                                                                                                                                                                                                                                                                                                                                                                                                                                                                                                                                                                                                                                                                                                                        | 1.13                                                                                                                                                                                                                                                                                                                                                                                                                                                                                                                                                                                                                                                                                                                                                                                                         | 1.13                                                                                                                                                                                                                                                                                                                                                                                                                                                                                                                                                                                                                                                                                                                                                                                                                                                                                                        |
|----------------------------------------------------------------------------------------------------------------------------------------------------------------------------------|------------------------------------------------------------------------------------------------------------------------------------------------------------------------------------------------------------------------------------------------------------------------------------------------------------------------------------------------------------------------------------------------------------------------------------------------------------------------------------------------------------------------------------------------------------------------------------------------------------------------------------------------------------------------------------------------------------------------------------------|------------------------------------------------------------------------------------------------------------------------------------------------------------------------------------------------------------------------------------------------------------------------------------------------------------------------------------------------------------------------------------------------------------------------------------------------------------------------------------------------------------------------------------------------------------------------------------------------------------------------------------------------------------------------------------------------------------------------------------------|--------------------------------------------------------------------------------------------------------------------------------------------------------------------------------------------------------------------------------------------------------------------------------------------------------------------------------------------------------------------------------------------------------------------------------------------------------------------------------------------------------------------------------------------------------------------------------------------------------------------------------------------------------------------------------------------------------------------------------------------------------------------------------------------------------------|--------------------------------------------------------------------------------------------------------------------------------------------------------------------------------------------------------------------------------------------------------------------------------------------------------------------------------------------------------------------------------------------------------------------------------------------------------------------------------------------------------------------------------------------------------------------------------------------------------------------------------------------------------------------------------------------------------------------------------------------------------------------------------------------------------------|-------------------------------------------------------------------------------------------------------------------------------------------------------------------------------------------------------------------------------------------------------------------------------------------------------------------------------------------------------------------------------------------------------------------------------------------------------------------------------------------------------------------------------------------------------------------------------------------------------------------------------------------------------------------------------------------------------------------------------------------------------------------------------------------------------------------------------------------------------------------------------------------------------------|
| Teachers inform you about your expected competencies, course outcomes and programme outcomes.                                                                                    | 55.77                                                                                                                                                                                                                                                                                                                                                                                                                                                                                                                                                                                                                                                                                                                                    | 32.68                                                                                                                                                                                                                                                                                                                                                                                                                                                                                                                                                                                                                                                                                                                                    | 10.99                                                                                                                                                                                                                                                                                                                                                                                                                                                                                                                                                                                                                                                                                                                                                                                                        | 1.41                                                                                                                                                                                                                                                                                                                                                                                                                                                                                                                                                                                                                                                                                                                                                                                                         | 0.56                                                                                                                                                                                                                                                                                                                                                                                                                                                                                                                                                                                                                                                                                                                                                                                                                                                                                                        |
| Your mentor does a necessary follow-up with an assigned task to you.                                                                                                             | 48.45                                                                                                                                                                                                                                                                                                                                                                                                                                                                                                                                                                                                                                                                                                                                    | 42.25                                                                                                                                                                                                                                                                                                                                                                                                                                                                                                                                                                                                                                                                                                                                    | 8.73                                                                                                                                                                                                                                                                                                                                                                                                                                                                                                                                                                                                                                                                                                                                                                                                         | 1.97                                                                                                                                                                                                                                                                                                                                                                                                                                                                                                                                                                                                                                                                                                                                                                                                         | 0.85                                                                                                                                                                                                                                                                                                                                                                                                                                                                                                                                                                                                                                                                                                                                                                                                                                                                                                        |
| The teachers illustrate the concepts through examples and applications.                                                                                                          | 58.59                                                                                                                                                                                                                                                                                                                                                                                                                                                                                                                                                                                                                                                                                                                                    | 33.24                                                                                                                                                                                                                                                                                                                                                                                                                                                                                                                                                                                                                                                                                                                                    | 7.61                                                                                                                                                                                                                                                                                                                                                                                                                                                                                                                                                                                                                                                                                                                                                                                                         | 2.54                                                                                                                                                                                                                                                                                                                                                                                                                                                                                                                                                                                                                                                                                                                                                                                                         | 0.56                                                                                                                                                                                                                                                                                                                                                                                                                                                                                                                                                                                                                                                                                                                                                                                                                                                                                                        |
| The teachers identify your strengths and encourage you with providing right level of challenges.                                                                                 | 54.65                                                                                                                                                                                                                                                                                                                                                                                                                                                                                                                                                                                                                                                                                                                                    | 32.68                                                                                                                                                                                                                                                                                                                                                                                                                                                                                                                                                                                                                                                                                                                                    | 10.99                                                                                                                                                                                                                                                                                                                                                                                                                                                                                                                                                                                                                                                                                                                                                                                                        | 2.82                                                                                                                                                                                                                                                                                                                                                                                                                                                                                                                                                                                                                                                                                                                                                                                                         | 1.41                                                                                                                                                                                                                                                                                                                                                                                                                                                                                                                                                                                                                                                                                                                                                                                                                                                                                                        |
| Teachers are able to identify your weaknesses and help you to overcome them.                                                                                                     | 52.11                                                                                                                                                                                                                                                                                                                                                                                                                                                                                                                                                                                                                                                                                                                                    | 32.11                                                                                                                                                                                                                                                                                                                                                                                                                                                                                                                                                                                                                                                                                                                                    | 10.70                                                                                                                                                                                                                                                                                                                                                                                                                                                                                                                                                                                                                                                                                                                                                                                                        | 5.35                                                                                                                                                                                                                                                                                                                                                                                                                                                                                                                                                                                                                                                                                                                                                                                                         | 3.10                                                                                                                                                                                                                                                                                                                                                                                                                                                                                                                                                                                                                                                                                                                                                                                                                                                                                                        |
| The institution makes effort to engage students in the monitoring, review and continuous quality improvement of the teaching learning process.                                   | 46.20                                                                                                                                                                                                                                                                                                                                                                                                                                                                                                                                                                                                                                                                                                                                    | 40.85                                                                                                                                                                                                                                                                                                                                                                                                                                                                                                                                                                                                                                                                                                                                    | 13.24                                                                                                                                                                                                                                                                                                                                                                                                                                                                                                                                                                                                                                                                                                                                                                                                        | 2.25                                                                                                                                                                                                                                                                                                                                                                                                                                                                                                                                                                                                                                                                                                                                                                                                         | 1.13                                                                                                                                                                                                                                                                                                                                                                                                                                                                                                                                                                                                                                                                                                                                                                                                                                                                                                        |
| The institute/ teachers use student centric methods, such as experiential learning, participative learning and problem solving methodologies for enhancing learning experiences. | 46.48                                                                                                                                                                                                                                                                                                                                                                                                                                                                                                                                                                                                                                                                                                                                    | 42.54                                                                                                                                                                                                                                                                                                                                                                                                                                                                                                                                                                                                                                                                                                                                    | 11.27                                                                                                                                                                                                                                                                                                                                                                                                                                                                                                                                                                                                                                                                                                                                                                                                        | 2.54                                                                                                                                                                                                                                                                                                                                                                                                                                                                                                                                                                                                                                                                                                                                                                                                         | 0.85                                                                                                                                                                                                                                                                                                                                                                                                                                                                                                                                                                                                                                                                                                                                                                                                                                                                                                        |
| t<br>t<br>t                                                                                                                                                                      | Teachers inform you about your expected competencies, course outcomes and programme outcomes.  Your mentor does a necessary follow-up with an assigned task to you.  The teachers illustrate the concepts through examples and applications.  The teachers identify your strengths and encourage you with providing right level of challenges.  Teachers are able to identify your weaknesses and help you to overcome them.  The institution makes effort to engage students in the monitoring, review and continuous quality improvement of the teaching learning process.  The institute/ teachers use student centric methods, such as experiential learning, participative learning and problem solving methodologies for enhancing | Teachers inform you about your expected competencies, course outcomes and programme outcomes.  Your mentor does a necessary follow-up with an assigned task to you.  The teachers illustrate the concepts through examples and applications.  The teachers identify your strengths and encourage you with providing right level of challenges.  Teachers are able to identify your weaknesses and help you to overcome them.  The institution makes effort to engage students in the monitoring, review and continuous quality improvement of the teaching learning process.  The institute/ teachers use student centric methods, such as experiential learning, participative learning and problem solving methodologies for enhancing | The institution provides multiple opportunities to learn and grow.  Teachers inform you about your expected competencies, course outcomes and programme outcomes.  Your mentor does a necessary follow-up with an assigned task to you.  The teachers illustrate the concepts through examples and applications.  The teachers identify your strengths and encourage you with providing right level of challenges.  Teachers are able to identify your weaknesses and help you to overcome them.  The institution makes effort to engage students in the monitoring, review and continuous quality improvement of the teaching learning process.  The institute/ teachers use student centric methods, such as experiential learning, participative learning and problem solving methodologies for enhancing | The institution provides multiple opportunities to learn and grow.  Teachers inform you about your expected competencies, course outcomes and programme outcomes.  Your mentor does a necessary follow-up with an assigned task to you.  The teachers illustrate the concepts through examples and applications.  The teachers identify your strengths and encourage you with providing right level of challenges.  Teachers are able to identify your weaknesses and help you to overcome them.  The institution makes effort to engage students in the monitoring, review and continuous quality improvement of the teaching learning process.  The institute/ teachers use student centric methods, such as experiential learning, participative learning and problem solving methodologies for enhancing | The institution provides multiple opportunities to learn and grow.  Teachers inform you about your expected competencies, course outcomes and programme outcomes.  Teachers inform you about your expected competencies, course outcomes and programme outcomes.  Your mentor does a necessary follow-up with an assigned task to you.  The teachers illustrate the concepts through examples and applications.  The teachers identify your strengths and encourage you with providing right level of challenges.  Teachers are able to identify your weaknesses and help you to overcome them.  The institution makes effort to engage students in the monitoring, review and continuous quality improvement of the teaching learning process.  The institute/ teachers use student centric methods, such as experiential learning, participative learning and problem solving methodologies for enhancing |

| а | nstitute of Management<br>and Rural Development<br>Administration Sangli | Teachers encourage you to participate in extracurricular activities.                                                                                | 50.14 | 41.13 | 10.42 | 1.41 | 0.56 |
|---|--------------------------------------------------------------------------|-----------------------------------------------------------------------------------------------------------------------------------------------------|-------|-------|-------|------|------|
| а | nstitute of Management<br>and Rural Development<br>Administration Sangli | Efforts are made by the institute/ teachers to inculcate soft skills, life skills and employability skills to make you ready for the world of work. | 50.70 | 39.72 | 9.86  | 2.82 | 0.56 |
| а | nstitute of Management<br>and Rural Development<br>Administration Sangli | What percentage of teachers use ICT tools such as LCD projector, Multimedia, etc. while teaching.                                                   | 55.77 | 36.34 | 9.30  | 1.41 | 1.41 |
| а | nstitute of Management<br>and Rural Development<br>Administration Sangli | The overall quality of teaching-learning process in your institute is very good.                                                                    | 49.30 | 44.51 | 9.30  | 0.85 | 0.56 |