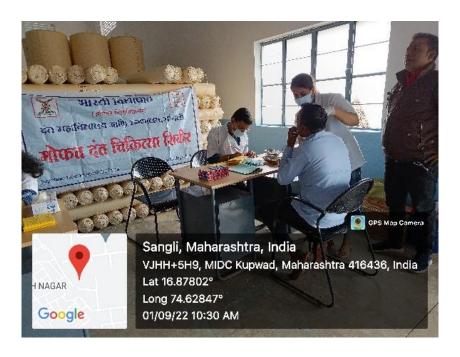

On 01/09/2022 a dental screening camp was arranged by Bharati Vidyapeeth (Deemed to be University) Dental College and Hospital, Sangli at-:Umed Textile Tex fab MIDC Kupwad. After the official formalities, consent was obtained from the higher authorities. A team consisting of 6 interns were assigned to deliver the services through an outreach program along with one faculty. The team left the college on 01-09-2022 at 9:30 AM and reached the venue at 10:30 AM. The screening of Patients started at 11:00 AM. and continued until 1:00 P.M. Totally 147 subjects were screened. They mostly suffered from dental caries, missing tooth and periodontal diseases. Tooth brushing technique was explained with the help of brushing model. Subjects requiring the treatment were referred to BVDU Dental College and hospital for needful treatment at concessional cost. Referral cards were given to the patients for the discount in the treatment procedures along with free toothpastes. The team left the venue at 1:00 P.M and reached the college at 1:30 P.M. This camp report is compiled by- Sanika Sarda [Intern]