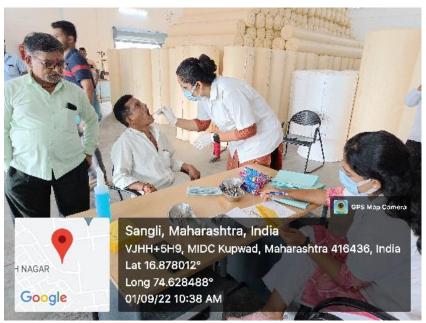

On 01/09/2022 a dental screening camp was arranged by Bharati Vidyapeeth (Deemed to be University) Dental College and Hospital, Sangli at-:Umed Textile Tex fab MIDC Kupwad. After the official formalities, consent was obtained from the higher authorities. A team consisting of 6 interns were assigned to deliver the services through an outreach program along with one faculty. The team left the college on 01-09-2022 at 9:30 AM and reached the venue at 10:30 AM. The screening of Patients started at 11:00 AM. and continued until 1:00 P.M. Totally 147 subjects were screened. They mostly suffered from dental caries, missing tooth and periodontal diseases. Tooth brushing technique was explained with the help of brushing model. Subjects requiring the treatment were referred to BVDU Dental College and hospital for needful treatment at concessional cost. Referral cards were given to the patients for the discount in the treatment procedures along with free toothpastes. The team left the venue at 1:00 P.M and reached the college at 1:30 P.M. This camp report is compiled by- Sanika Sarda [Intern]