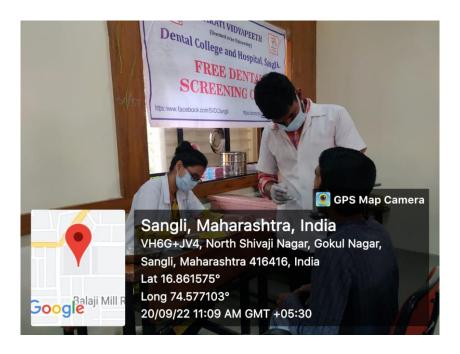

On 20/09/2022 a dental screening camp was arranged by Bharati Vidyapeeth (Deemed to be University) Dental College and Hospital, Sangli at-: Kasturbai Walchand College Sangli. After the official formalities, consent was obtained from the higher authorities. A team consisting of 6 interns were assigned to deliver the services through an outreach program along with one faculty. The team left the college on 20-09-2022 at 9:30 AM and reached the venue at 9:45 AM. The screening of Patients started at 10:30 AM and continued until 12:45 P.M. Total 96 subjects were screened. They mostly suffered from dental caries, and periodontal diseases. Tooth brushing technique was explained with the help of brushing model. Subjects requiring the treatment were referred to BVDU Dental College and hospital for needful treatment at concessional cost. Referral cards were given to the patients for the discount in the treatment procedures along with free toothpastes. The team left the venue at 1:15 P.M and reached the college at 1:30 P.M. This camp report is compiled by- Abhijit Abhyankar [Intern]