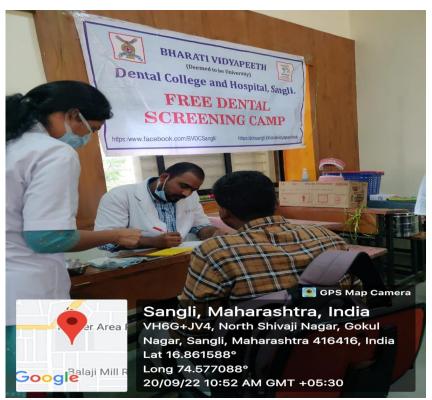

On 20/09/2022 a dental screening camp was arranged by Bharati Vidyapeeth (Deemed to be University) Dental College and Hospital, Sangli at-: Kasturbai Walchand College Sangli. After the official formalities, consent was obtained from the higher authorities. A team consisting of 6 interns were assigned to deliver the services through an outreach program along with one faculty. The team left the college on 20-09-2022 at 9:30 AM and reached the venue at 9:45 AM. The screening of Patients started at 10:30 AM and continued until 12:45 P.M. Total 96 subjects were screened. They mostly suffered from dental caries, and periodontal diseases. Tooth brushing technique was explained with the help of brushing model. Subjects requiring the treatment were referred to BVDU Dental College and hospital for needful treatment at concessional cost. Referral cards were given to the patients for the discount in the treatment procedures along with free toothpastes. The team left the venue at 1:15 P.M and reached the college at 1:30 P.M. This camp report is compiled by- Abhijit Abhyankar [Intern]