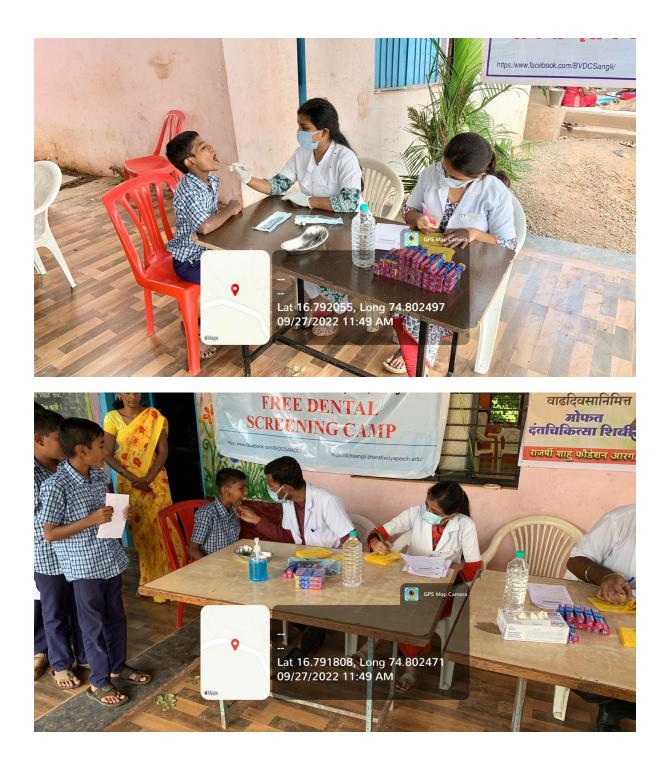

On 27/09/2022 a dental screening camp was arranged by Bharati Vidyapeeth (Deemed to be University) Dental College and Hospital, Sangli at-: Zilla Parishad Shala No 1 (boys) and Zilla Parishad Shala No 2 (girls), Arag. After the official formalities, consent was obtained from the higher authorities. A team consisting of 7 interns were assigned to deliver the services through an outreach program along with one faculty. The team left the college on 27-09-2022 at 9:15 AM and reached the venue at 10:00 AM. The screening of Patients started at 10:45 AM and continued until 3:30 P.M. Total 796 subjects were screened. They mostly suffered from dental caries and malocclusion. Tooth brushing technique was explained with the help of brushing model. Subjects requiring the treatment were referred to BVDU Dental College and hospital for needful treatment at concessional cost. Referral cards were given to the patients for the discount in the treatment procedures along with free toothpastes. The team left the venue at 3:45 P.M and reached the college at 4:45 P.M. This camp report is compiled by Marasim Sanadi [Intern]