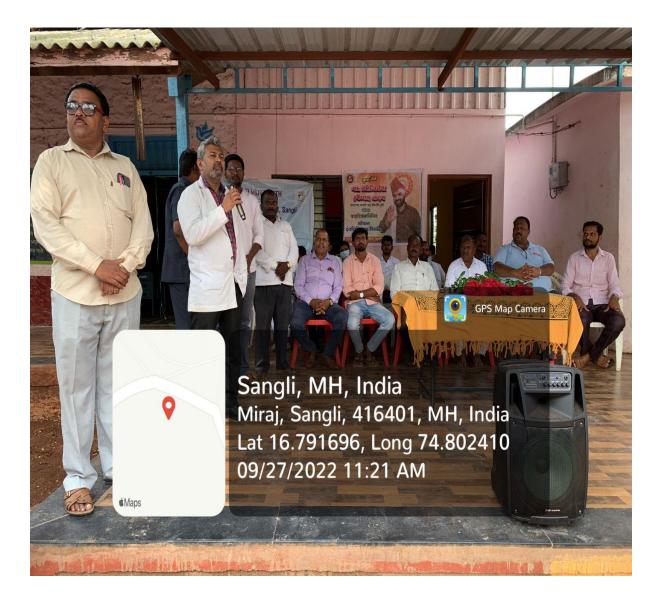

On 27/09/2022 a dental screening camp was arranged by Bharati Vidyapeeth (Deemed to be University) Dental College and Hospital, Sangli at-: Zilla Parishad Shala No 1 (boys) and Zilla Parishad Shala No 2 (girls), Arag. After the official formalities, consent was obtained from the higher authorities. A team consisting of 7 interns were assigned to deliver the services through an outreach program along with one faculty. The team left the college on 27-09-2022 at 9:15 AM and reached the venue at 10:00 AM. The screening of Patients started at 10:45 AM and continued until 3:30 P.M. Total 796 subjects were screened. They mostly suffered from dental caries and malocclusion. Tooth brushing technique was explained with the help of brushing model. Subjects requiring the treatment were referred to BVDU Dental College and hospital for needful treatment at concessional cost. Referral cards were given to the patients for the discount in the treatment procedures along with free toothpastes. The team left the venue at 3:45 P.M and reached the college at 4:45 P.M. This camp report is compiled by Marasim Sanadi [Intern]