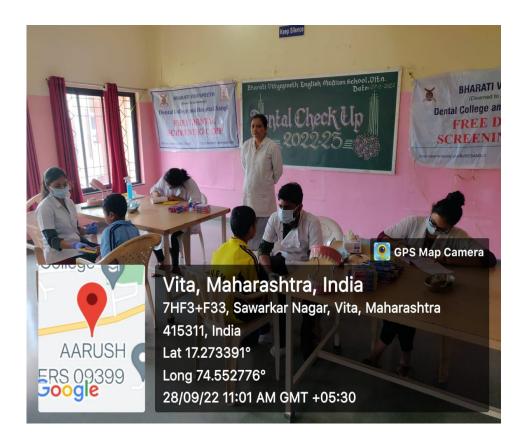

On 28/09/2022 a Dental screening camp was arranged by Bharati Vidyapeeth (Deemed to be University) Dental College and Hospital, Sangli at-: Bharati Vidyapeeth English Medium School, Vita. After the official formalities, consent was obtained from the higher authorities. A team consisting of 6 interns were assigned to deliver the services through an outreach program along with one faculty. The team left the college on 28-09-2022 at 9:30 AM and reached the venue at 10:30 AM. The screening of patients started at 10:45 AM and continued until 2:30 P.M. Total 272 subjects were screened. They mostly suffered from dental caries and malocclusion. Tooth brushing technique was explained with the help of brushing model. Subjects requiring the treatment were referred to BVDU Dental College and hospital for needful treatment at concessional cost. Referral cards were given to the patients for the discount in the treatment procedures along with free toothpastes. The team left the venue at 3:00 P.M and reached the college at 4:30 P.M. This camp report is compiled by Manorama Jadhay [Intern]