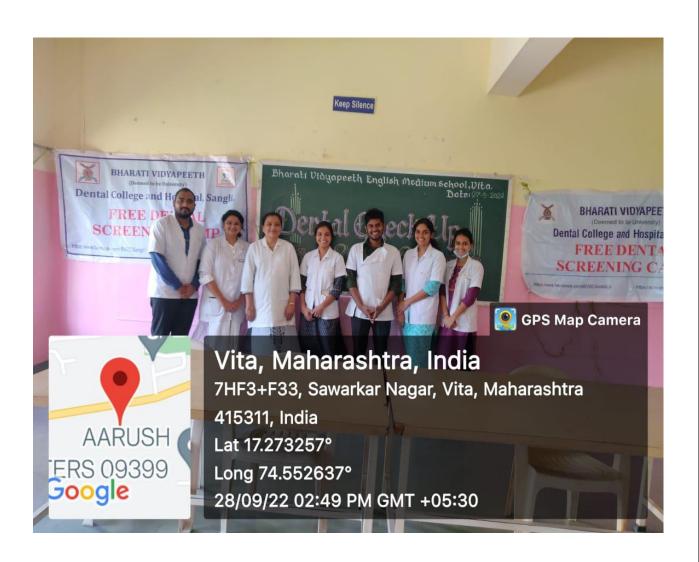

On 28/09/2022 a Dental screening camp was arranged by Bharati Vidyapeeth (Deemed to be University) Dental College and Hospital, Sangli at-: Bharati Vidyapeeth English Medium School, Vita. After the official formalities, consent was obtained from the higher authorities. A team consisting of 6 interns were assigned to deliver the services through an outreach program along with one faculty. The team left the college on 28-09-2022 at 9:30 AM and reached the venue at 10:30 AM. The screening of patients started at 10:45 AM and continued until 2:30 P.M. Total 272 subjects were screened. They mostly suffered from dental caries and malocclusion. Tooth brushing technique was explained with the help of brushing model. Subjects requiring the treatment were referred to BVDU Dental College and hospital for needful treatment at concessional cost. Referral cards were given to the patients for the discount in the treatment procedures along with free toothpastes. The team left the venue at 3:00 P.M and reached the college at 4:30 P.M. This camp report is compiled by Manorama Jadhay [Intern]

## Camp attendance list

| Sr.No | Name                | Designation  |
|-------|---------------------|--------------|
| 1.    | Dr.Bhagyashree Agre | Assist Prof. |
| 2.    | Manorama Jadhav     | Intern       |
| 3.    | Abhijit Abhyankar   | Intern       |
| 4.    | Akanksha Bhosale    | Intern       |
| 5.    | Shruti Patil        | Intern       |
| 6.    | Marasim Sanadi      | Intern       |
| 7.    | Saurabh Shinde      | Intern       |