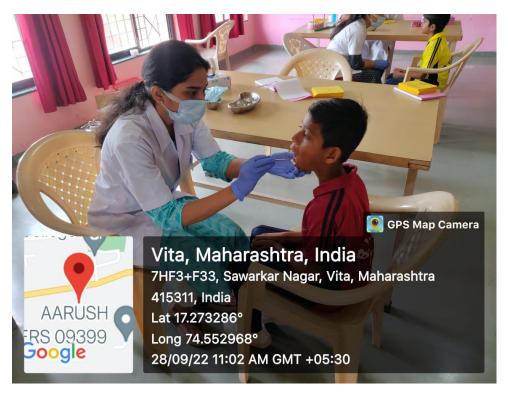

On 28/09/2022 a Dental screening camp was arranged by Bharati Vidyapeeth (Deemed to be University) Dental College and Hospital, Sangli at-: Bharati Vidyapeeth English Medium School, Vita. After the official formalities, consent was obtained from the higher authorities. A team consisting of 6 interns were assigned to deliver the services through an outreach program along with one faculty. The team left the college on 28-09-2022 at 9:30 AM and reached the venue at 10:30 AM. The screening of patients started at 10:45 AM and continued until 2:30 P.M. Total 272 subjects were screened. They mostly suffered from dental caries and malocclusion. Tooth brushing technique was explained with the help of brushing model. Subjects requiring the treatment were referred to BVDU Dental College and hospital for needful treatment at concessional cost. Referral cards were given to the patients for the discount in the treatment procedures along with free toothpastes. The team left the venue at 3:00 P.M and reached the college at 4:30 P.M. This camp report is compiled by Manorama Jadhay [Intern]