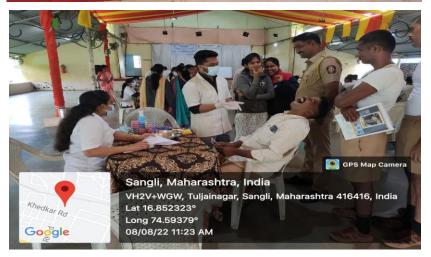

On 08/08/2022 a dental screening camp was arranged by Bharati Vidyapeeth (Deemed to be University) Dental College and Hospital, Sangli at-: SP office, Vishrambhag, Sangli. After the official formalities, consent was obtained from the higher authorities. A team consisting of 8 interns and were assigned to deliver the services through an outreach program along with one faculty. The team left the college on 08-08-2022 at 9:30 AM and reached the venue at 10:00 AM. The screening of Patients started at 10:30 AM. and continued until 1:30 P.M. Totally 102 subjects were screened. They mostly suffered from dental caries, missing tooth and periodontal diseases. Tooth brushing technique was explained with the help of brushing model. Subjects requiring the treatment were referred to BVDU Dental College and hospital for needful treatment at concessional cost. Referral cards were given to the patients for the discount in the treatment procedures along with free toothpastes. The team left the venue at 2:00 P.M and reached the college at 2:30 P.M. This camp report is compiled by- Edwin Paul [Intern]