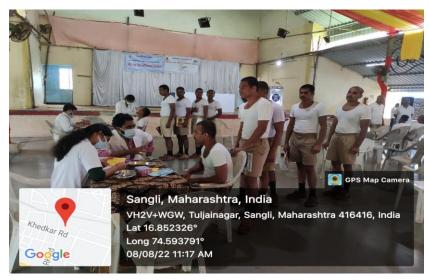

On 08/08/2022 a dental screening camp was arranged by Bharati Vidyapeeth (Deemed to be University) Dental College and Hospital, Sangli at-: SP office, Vishrambhag, Sangli. After the official formalities, consent was obtained from the higher authorities. A team consisting of 8 interns and were assigned to deliver the services through an outreach program along with one faculty. The team left the college on 08-08-2022 at 9:30 AM and reached the venue at 10:00 AM. The screening of Patients started at 10:30 AM. and continued until 1:30 P.M. Totally 102 subjects were screened. They mostly suffered from dental caries, missing tooth and periodontal diseases. Tooth brushing technique was explained with the help of brushing model. Subjects requiring the treatment were referred to BVDU Dental College and hospital for needful treatment at concessional cost. Referral cards were given to the patients for the discount in the treatment procedures along with free toothpastes. The team left the venue at 2:00 P.M and reached the college at 2:30 P.M. This camp report is compiled by- Edwin Paul [Intern]