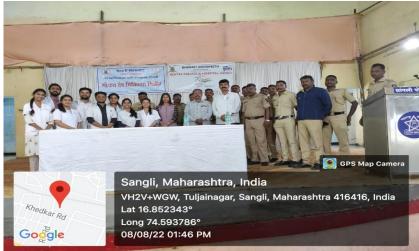

On 08/08/2022 a dental screening camp was arranged by Bharati Vidyapeeth (Deemed to be University) Dental College and Hospital, Sangli at-: SP office, Vishrambhag, Sangli. After the official formalities, consent was obtained from the higher authorities. A team consisting of 8 interns and were assigned to deliver the services through an outreach program along with one faculty. The team left the college on 08-08-2022 at 9:30 AM and reached the venue at 10:00 AM. The screening of Patients started at 10:30 AM. and continued until 1:30 P.M. Totally 102 subjects were screened. They mostly suffered from dental caries, missing tooth and periodontal diseases. Tooth brushing technique was explained with the help of brushing model. Subjects requiring the treatment were referred to BVDU Dental College and hospital for needful treatment at concessional cost. Referral cards were given to the patients for the discount in the treatment procedures along with free toothpastes. The team left the venue at 2:00 P.M and reached the college at 2:30 P.M. This camp report is compiled by- Edwin Paul [Intern]