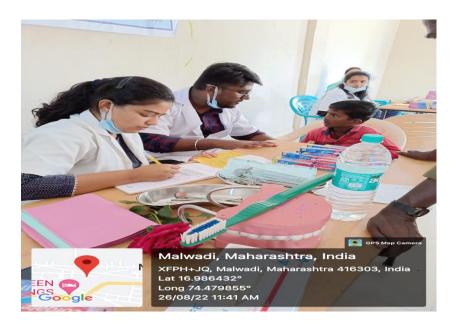

#### DENTAL CAMP CONDUCTED

- Camp Code: 10
- Camp Date: 26/08/2022
- Camp Venue: Grampanchayat Karyalaya Malwadi Bhilawadi
- Camp Organiser Bharati Vidyapeeth Deemed to be University Dental College and Hospital, Sangli.
- Camp Supervisor –Dr.Tanushri Dalvi (Assistant Professor, Public Health Dentistry)
- Camp Leader --- Sanika Sarda (Intern)
- On 26/08/2022 a dental screening camp was arranged by Bharati Vidyapeeth (Deemed to be University) Dental College and Hospital, Sangli at-: Grampanchayat Karyalaya Malwadi Bhilawadi. After the official formalities, consent was obtained from the higher authorities. A team consisting of 4 interns and were assigned to deliver the services through an outreach program along with one faculty. The team left the college on 26-08-2022 at 9:30 AM and reached the venue at 10:40 AM. The screening of Patients started at 11:00 AM. and continued until 1:30 P.M. Totally 260 subjects were screened. They mostly suffered from dental caries, missing tooth and periodontal diseases. Tooth brushing technique was explained with the help of brushing model. Subjects requiring the treatment were referred to BVDU Dental College and hospital for needful treatment at concessional cost. Referral cards were given to the patients for the discount in the treatment procedures along with free toothpastes. The team left the venue at 3:00 P.M and reached the college at 4:15 P.M. This camp report is compiled by- Sanika Sarda [Intern]