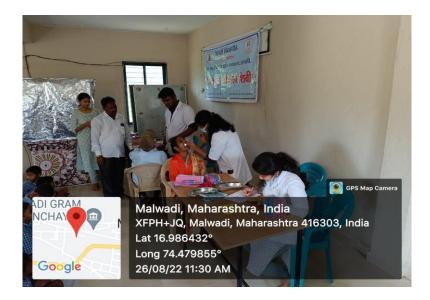

#### DENTAL CAMP CONDUCTED

- Camp Code: 10
- Camp Date: 26/08/2022
- Camp Venue: Grampanchayat Karyalaya Malwadi Bhilawadi
- Camp Organiser Bharati Vidyapeeth Deemed to be University Dental College and Hospital, Sangli.
- Camp Supervisor –Dr.Tanushri Dalvi (Assistant Professor, Public Health Dentistry)
- Camp Leader --- Sanika Sarda (Intern)
- On 26/08/2022 a dental screening camp was arranged by Bharati Vidyapeeth (Deemed to be University) Dental College and Hospital, Sangli at-: Grampanchayat Karyalaya Malwadi Bhilawadi. After the official formalities, consent was obtained from the higher authorities. A team consisting of 4 interns and were assigned to deliver the services through an outreach program along with one faculty. The team left the college on 26-08-2022 at 9:30 AM and reached the venue at 10:40 AM. The screening of Patients started at 11:00 AM. and continued until 1:30 P.M. Totally 260 subjects were screened. They mostly suffered from dental caries, missing tooth and periodontal diseases. Tooth brushing technique was explained with the help of brushing model. Subjects requiring the treatment were referred to BVDU Dental College and hospital for needful treatment at concessional cost. Referral cards were given to the patients for the discount in the treatment procedures along with free toothpastes. The team left the venue at 3:00 P.M and reached the college at 4:15 P.M. This camp report is compiled by- Sanika Sarda [Intern]