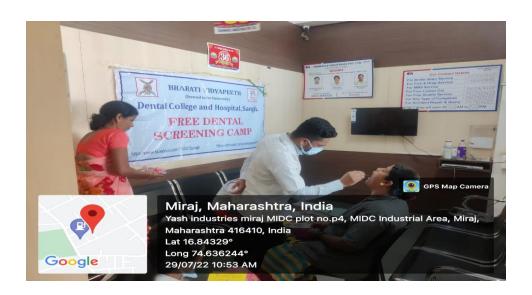

#### **DENTAL CAMP CONDUCTED**

• Camp Code: 08

• Camp Date: 29/07/2022

Camp Venue: Chowgule Industries , MIDC ,Miraj.

- Camp Organiser –Bharati Vidyapeeth Deemed to be University Dental College and Hospital, Sangli.
- Camp Supervisor –Dr. Tanushree Dalvi (Asst. Professor, Public Health Dentistry)
- Camp Leader ---Shalaka Pedhambkar (Intern)
- On 19/07/2022 a dental screening camp was arranged by Bharati Vidyapeeth (Deemed to be University) Dental College and Hospital, Sangli at-: Chowgule Industries, MIDC, Miraj. After the official formalities, consent was obtained from the higher authorities. A team consisting of 3 interns and were assigned to deliver the services through an outreach program along with one faculty. The team left the college on 29-07-2022 at 10:00 AM and reached the venue at 10:30 AM. The screening of Patients started at 11:00 AM. and continued until 12:30 P.M. Totally 80 subjects were screened. They mostly suffered from dental caries, missing tooth and periodontal diseases. Tooth brushing technique was explained with the help of brushing model. Subjects requiring the treatment were referred to BVDU Dental College and hospital for needful treatment at concessional cost. Referral cards were given to the patients for the discount in the treatment procedures along with free toothpastes. The team left the venue at 12:30 P.M and reached the college at 1:00 P.M. This camp report is compiled by- Shalaka Pedhambkar [Intern]