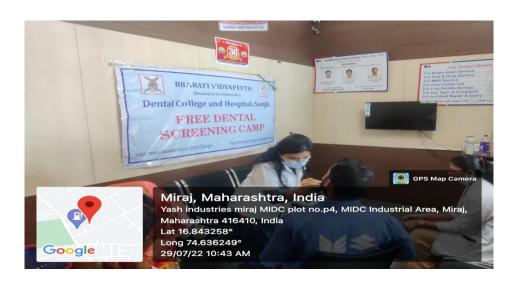

#### **DENTAL CAMP CONDUCTED**

• Camp Code: 08

• Camp Date: 29/07/2022

Camp Venue: Chowgule Industries , MIDC ,Miraj.

- Camp Organiser –Bharati Vidyapeeth Deemed to be University Dental College and Hospital, Sangli.
- Camp Supervisor –Dr. Tanushree Dalvi (Asst. Professor, Public Health Dentistry)
- Camp Leader ---Shalaka Pedhambkar (Intern)
- On 19/07/2022 a dental screening camp was arranged by Bharati Vidyapeeth (Deemed to be University) Dental College and Hospital, Sangli at-: Chowgule Industries, MIDC, Miraj. After the official formalities, consent was obtained from the higher authorities. A team consisting of 3 interns and were assigned to deliver the services through an outreach program along with one faculty. The team left the college on 29-07-2022 at 10:00 AM and reached the venue at 10:30 AM. The screening of Patients started at 11:00 AM. and continued until 12:30 P.M. Totally 80 subjects were screened. They mostly suffered from dental caries, missing tooth and periodontal diseases. Tooth brushing technique was explained with the help of brushing model. Subjects requiring the treatment were referred to BVDU Dental College and hospital for needful treatment at concessional cost. Referral cards were given to the patients for the discount in the treatment procedures along with free toothpastes. The team left the venue at 12:30 P.M and reached the college at 1:00 P.M. This camp report is compiled by- Shalaka Pedhambkar [Intern]