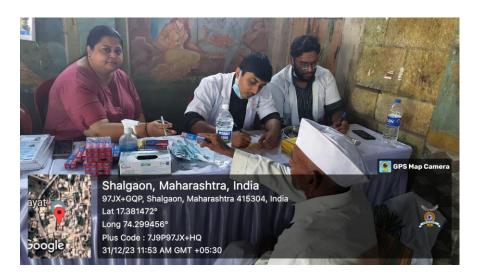

#### **DENTAL CAMP CONDUCTED**

• Code: 03

• Camp Date: 31/12/2023

- Camp Venue Hanuman Mandir, Shalgaon, Tal- Kadegaon
- Camp Organiser –Bharati Vidyapeeth Dental College & Hospital, Sangli.
- Camp Supervisor Dr. Pragati Hemgude.
- Camp Leader --- Shrikant Bari (intern)

A dental screening camp was arranged by Bharati Vidyapeeth Dental College & Hospital, Sangli at Hanuman Mandir, Shalgaon, Tal- Kadegaon. After the official formalities, consent was obtained from the higher authorities. A team consisting of 2 interns was assigned to deliver the services through an outreach program. The team left the college on 31-12-2023 at 08:15 A.M. and reached the venue at 10:20 A.M. The screening of subjects started at 10:45 A.M. and continued until 03:40 P.M. Total 63 subjects were screened and Colgate toothpaste distributed. They mostly suffered from Caries. Subjects requiring the treatment were referred to BVDU Dental College and hospital for needful treatment at concessional cost. Referral cards were given to the patients for the discount in the treatment procedures. The team left the venue at 04:05 P.M. and reached the college at 06:45 P.M.