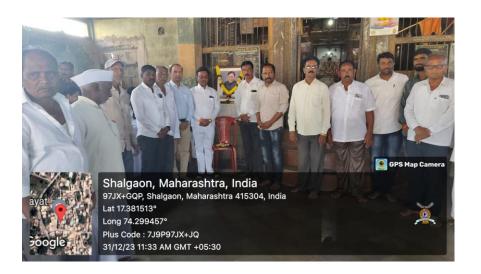

#### **DENTAL CAMP CONDUCTED**

• Code: 03

• Camp Date: 31/12/2023

- Camp Venue Hanuman Mandir, Shalgaon, Tal- Kadegaon
- Camp Organiser –Bharati Vidyapeeth Dental College & Hospital, Sangli.
- Camp Supervisor Dr. Pragati Hemgude.
- Camp Leader --- Shrikant Bari (intern)

A dental screening camp was arranged by Bharati Vidyapeeth Dental College & Hospital, Sangli at Hanuman Mandir, Shalgaon, Tal- Kadegaon. After the official formalities, consent was obtained from the higher authorities. A team consisting of 2 interns was assigned to deliver the services through an outreach program. The team left the college on 31-12-2023 at 08:15 A.M. and reached the venue at 10:20 A.M. The screening of subjects started at 10:45 A.M. and continued until 03:40 P.M. Total 63 subjects were screened and Colgate toothpaste distributed. They mostly suffered from Caries. Subjects requiring the treatment were referred to BVDU Dental College and hospital for needful treatment at concessional cost. Referral cards were given to the patients for the discount in the treatment procedures. The team left the venue at 04:05 P.M. and reached the college at 06:45 P.M.