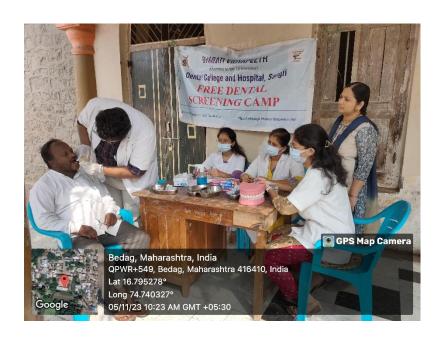

### **DENTAL CAMP CONDUCTED**

• Code: 02

Camp Date: 05/11/2023

- Camp Venue Bedag Grampanchayat, Bedag
- Camp Organiser –Bharati Vidyapeeth Dental College & Hospital, Sangli.
- Camp Supervisor Dr. Rajani Komble
- Camp Leader --- Bhushan Talle (intern)

A dental screening camp was arranged by Bharati Vidyapeeth Dental College & Hospital, Sangli at Bedag Grampanchayat Bedag. After the official formalities, consent was obtained from the higher authorities. A team consisting of 8 interns was assigned to deliver the services through an outreach program. The team left the college on 5-11-2023 at 09.15 A.M. and reached the venue at 10:00 A.M. The screening of subjects started at 10:30 P.M. and continued until 12:30 P.M.. Total 75 subjects were screened and Colgate toothpaste distributed. They mostly suffered from stains and calculus. Subjects requiring the treatment were referred to BVDU Dental College and hospital for needful treatment at concessional cost. Referral cards were given to the patients for the discount in the treatment procedures. The team left the venue at 1.00 P.M. and reached the college at 1.30P.M.