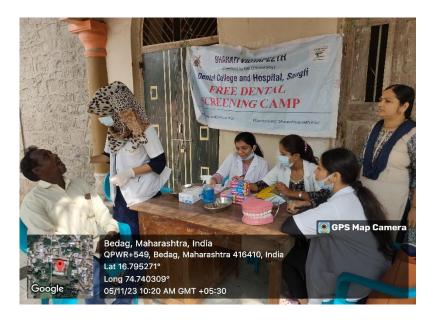

### **DENTAL CAMP CONDUCTED**

• Code: 02

Camp Date: 05/11/2023

- Camp Venue Bedag Grampanchayat, Bedag
- Camp Organiser –Bharati Vidyapeeth Dental College & Hospital, Sangli.
- Camp Supervisor Dr. Rajani Komble
- Camp Leader --- Bhushan Talle (intern)

A dental screening camp was arranged by Bharati Vidyapeeth Dental College & Hospital, Sangli at Bedag Grampanchayat Bedag. After the official formalities, consent was obtained from the higher authorities. A team consisting of 8 interns was assigned to deliver the services through an outreach program. The team left the college on 5-11-2023 at 09.15 A.M. and reached the venue at 10:00 A.M. The screening of subjects started at 10:30 P.M. and continued until 12:30 P.M.. Total 75 subjects were screened and Colgate toothpaste distributed. They mostly suffered from stains and calculus. Subjects requiring the treatment were referred to BVDU Dental College and hospital for needful treatment at concessional cost. Referral cards were given to the patients for the discount in the treatment procedures. The team left the venue at 1.00 P.M. and reached the college at 1.30P.M.