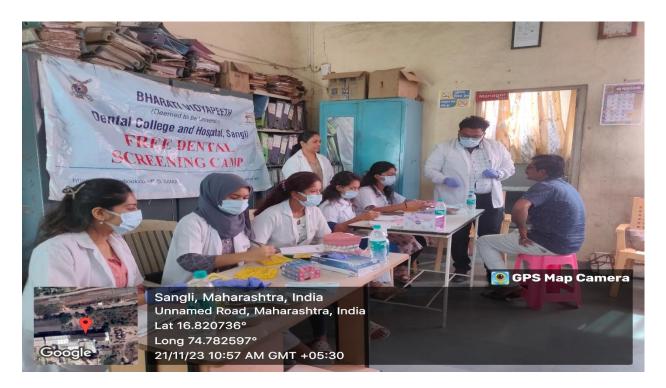

A dental screening camp was arranged by Bharati Vidyapeeth Dental College & Hospital, Mohanrao Shinde Sahakari Sugar Factory, Arag at Sangli. After the official formalities, consent was obtained from the higher authorities. A team consisting of 6 interns was assigned to deliver the services through an outreach program. The team left the college on 21-11-2023 at 09.00 A.M. and reached the venue at 9:30 A.M. The screening of subjects started at 9:45 P.M. and continued until 01:30 P.M.. Total 130 subjects were screened and Colgate toothpaste distributed. They mostly suffered from Dental Caries and Periodontitis . Subjects requiring the treatment were referred to BVDU Dental College and hospital for needful treatment at concessional cost. Referral cards were given to the patients for the discount in the treatment procedures. The team left the venue at 02.00 P.M. and reached the college at 02.30 P.M.