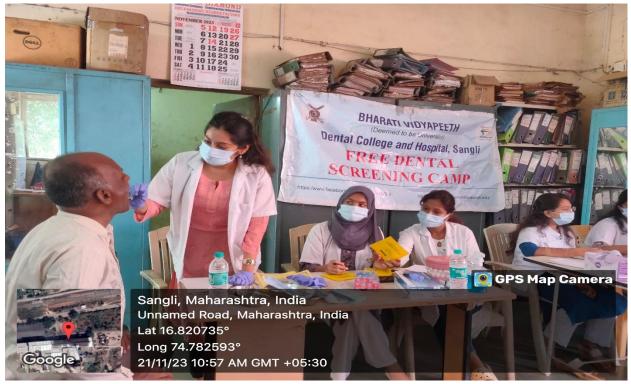

A dental screening camp was arranged by Bharati Vidyapeeth Dental College & Hospital, Mohanrao Shinde Sahakari Sugar Factory, Arag at Sangli. After the official formalities, consent was obtained from the higher authorities. A team consisting of 6 interns was assigned to deliver the services through an outreach program. The team left the college on 21-11-2023 at 09.00 A.M. and reached the venue at 9:30 A.M. The screening of subjects started at 9:45 P.M. and continued until 01:30 P.M.. Total 130 subjects were screened and Colgate toothpaste distributed. They mostly suffered from Dental Caries and Periodontitis . Subjects requiring the treatment were referred to BVDU Dental College and hospital for needful treatment at concessional cost. Referral cards were given to the patients for the discount in the treatment procedures. The team left the venue at 02.00 P.M. and reached the college at 02.30 P.M.