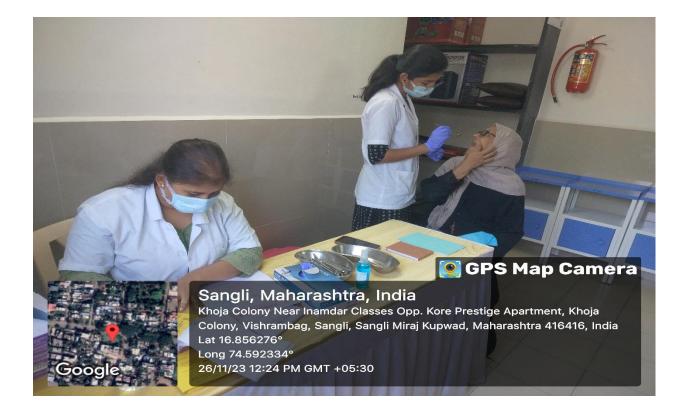

A dental screening camp was arranged by Bharati Vidyapeeth Medical College & Hospital, Sangli at SAHYADRINAGAR Sangli. After the official formalities, consent was obtained from the higher authorities. A team consisting of 2 interns was assigned to deliver the services through an outreach program. The team left the college on 26-11-2023 at 09.00 A.M. and reached the venue at 9:30 A.M. The screening of subjects started at 9:45 P.M. and continued until 4:00 P.M.. Total 30 subjects were screened and Colgate toothpaste distributed. They mostly suffered from stains and calculus. Subjects requiring the treatment were referred to BVDU Dental College and hospital for needful treatment at concessional cost. Referral cards were given to the patients for the discount in the treatment procedures. The team left the venue at 4.00 P.M. and reached the college at 4.30P.M.