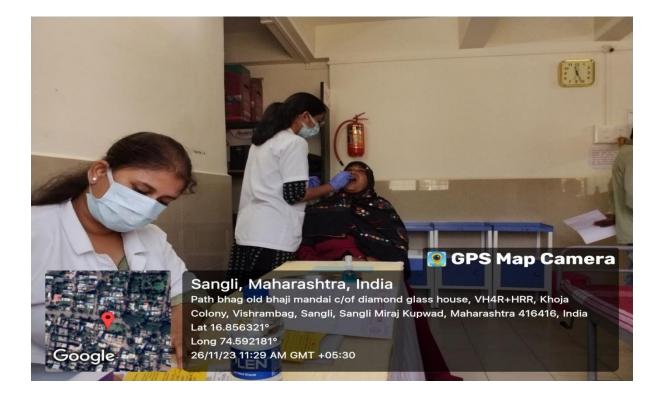

A dental screening camp was arranged by Bharati Vidyapeeth Medical College & Hospital, Sangli at SAHYADRINAGAR Sangli. After the official formalities, consent was obtained from the higher authorities. A team consisting of 2 interns was assigned to deliver the services through an outreach program. The team left the college on 26-11-2023 at 09.00 A.M. and reached the venue at 9:30 A.M. The screening of subjects started at 9:45 P.M. and continued until 4:00 P.M.. Total 30 subjects were screened and Colgate toothpaste distributed. They mostly suffered from stains and calculus. Subjects requiring the treatment were referred to BVDU Dental College and hospital for needful treatment at concessional cost. Referral cards were given to the patients for the discount in the treatment procedures. The team left the venue at 4.00 P.M. and reached the college at 4.30P.M.