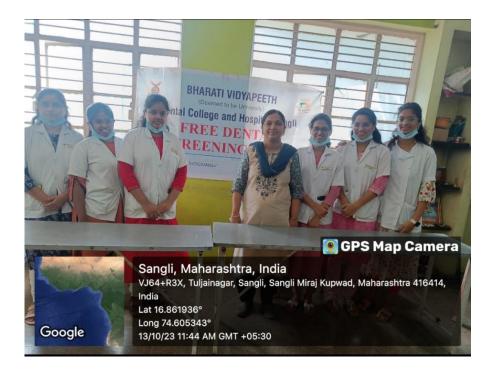

# DENTAL CAMP CONDUCTED

- Code: 01
- Camp Date: 13/10/2023
- Camp Venue Vruddha Sevashram, Kupwad Sangli
- Camp Organiser Bharati Vidyapeeth Dental College & Hospital, Sangli.
- Camp Supervisor Dr. Rajani Komble
- Camp Leader --- Bhakti Sutar (intern)

A dental screening camp was arranged by Bharati Vidyapeeth Dental College & Hospital, Sangli at- Vrudha Sevashram, Kupwad Sangli. After the official formalities, consent was obtained from the higher authorities. A team consisting of 6 interns was assigned to deliver the services through an outreach program. The team left the college on 13-10-2023 at 09.30 A.M. and reached the venue at 10:00 A.M. The screening of subjects started at 10:30 P.M. and continued until 01:15 P.M.. Total 41 subjects were screened and Colgate toothpaste distributed. They mostly suffered from stains and calculus. Subjects requiring the treatment were referred to BVDU Dental College and hospital for needful treatment at concessional cost. Referral cards were given to the patients for the discount in the treatment procedures. The team left the venue at 1.30 P.M. and reached the college at 2.00P.M.