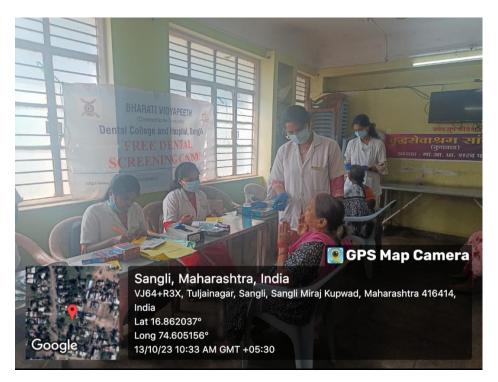

# DENTAL CAMP CONDUCTED

- Code: 01
- Camp Date: 13/10/2023
- Camp Venue Vruddha Sevashram, Kupwad Sangli
- Camp Organiser Bharati Vidyapeeth Dental College & Hospital, Sangli.
- Camp Supervisor Dr. Rajani Komble
- Camp Leader --- Bhakti Sutar (intern)

A dental screening camp was arranged by Bharati Vidyapeeth Dental College & Hospital, Sangli at- Vrudha Sevashram, Kupwad Sangli. After the official formalities, consent was obtained from the higher authorities. A team consisting of 6 interns was assigned to deliver the services through an outreach program. The team left the college on 13-10-2023 at 09.30 A.M. and reached the venue at 10:00 A.M. The screening of subjects started at 10:30 P.M. and continued until 01:15 P.M.. Total 41 subjects were screened and Colgate toothpaste distributed. They mostly suffered from stains and calculus. Subjects requiring the treatment were referred to BVDU Dental College and hospital for needful treatment at concessional cost. Referral cards were given to the patients for the discount in the treatment procedures. The team left the venue at 1.30 P.M. and reached the college at 2.00P.M.