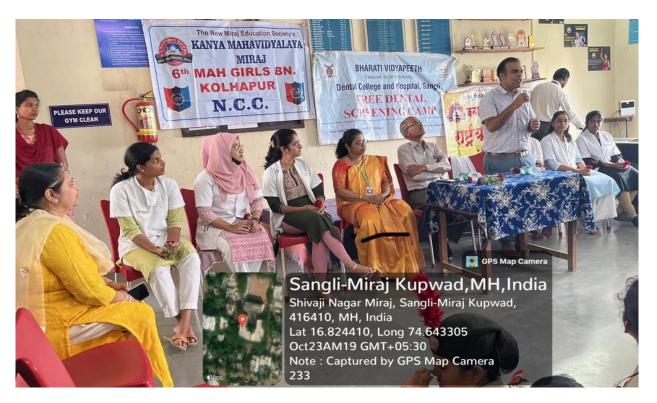

#### **DENTAL CAMP CONDUCTED**

• Code: 05

Camp Date: 19/10/2023

Camp Venue – Balwantrao Marathe Kanya Mahavidyalaya , Miraj

• Camp Organiser –Bharati Vidyapeeth Dental College & Hospital, Sangli.

• Camp Supervisor – Dr. Shrivardhan kalghatgi

Camp Leader --- Sara Shaikh (Intern)

A dental screening camp was arranged by Bharati Vidyapeeth Dental College and Hospital, Sangli at - Balwantrao Marathe Kanya Mahavidyalaya, Miraj. After the official formalities, consent was obtained from the higher authorities. A team consisting of 6 interns was assigned to deliver the services through an outreach program. The team left the college on 19-10-2023 at 09.30 A.M. and reached the venue at 10:00A.M. The screening of subjects started at 10:30 A.M. and continued until 1:00 P.M. Total- 73 subjects were screened and Colgate toothpaste distributed. They mostly suffered from stains, calculus, caries. Subjects requiring the treatment were referred to BVDU Dental College and hospital for needful treatment at concessional cost. Referral cards were given to the patients for the discount in the treatment procedures. The team left the venue at 01:30 P.M. and reached the college at 2.00P.M.