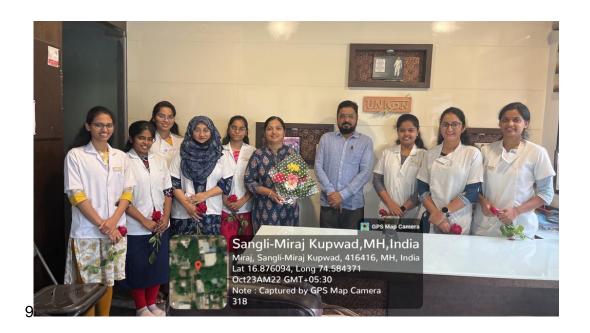

### **DENTAL CAMP CONDUCTED**

Code: 08

Camp Date: 22/10/2023

- Camp Venue UNICON Universal Power Control Sangli
- Camp Organiser –Bharati Vidyapeeth Dental College & Hospital, Sangli.
- Camp Supervisor Dr. Rajani Komble
- Camp Leader --- Sonali Bhagat (Intern)
- A dental screening camp was arranged by Bharati Vidyapeeth Dental College and Hospital, Sangli at UNICON Universal Power Control, Sangli. After the official formalities, consent was obtained from the higher authorities. A team consisting of 8 interns was assigned to deliver the services through an outreach program. The team left the college on 22-10-2023 at 09.30 A.M. and reached the venue at 10:00A.M. The screening of subjects started at 10:30 A.M. and continued until 01:00 P.M. Total 60 subjects were screened and Colgate toothpaste distributed. They mostly suffered from stains, calculus, caries, mobility. Subjects requiring the treatment were referred to BVDU Dental College and hospital for needful treatment at concessional cost. Referral cards were given to the patients for the discount in the treatment procedures. The team left the venue at 01:30 P.M. and reached the college at 2.00P.M.