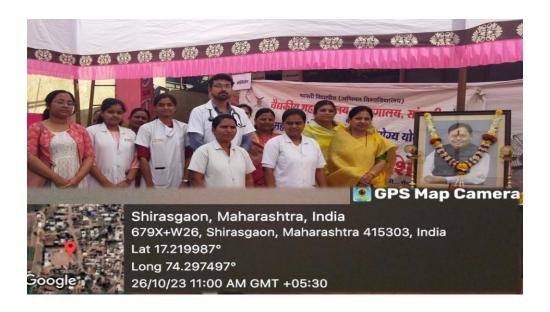

#### **DENTAL CAMP CONDUCTED**

• Code: 10

• Camp Date: 26/10/2023

• Camp Venue – Primary health centre, Shirasgaon

• Camp Organiser –Bharati Vidyapeeth Medical College & Hospital, Sangli.

Camp Supervisor – Dr Shrivardhan kalghatgi

Camp Leader --- Asavari Mali (Intern)

A dental screening camp was arranged by Bharati Vidyapeeth Dental College And Hospital, Sangli at - Primary health centre, Shirasgaon . After the official formalities consent was obtained from the higher authorities. A team consisting of 3 interns was assigned to deliver the services through an outreach program. The team left the college on 26-10-2023 at 08.30 A.M. and reached the venue at 10:00A.M. The screening of subjects started at 10:30 A.M. and continued until 01:00 P.M.. Total 38 subjects were screened, They mostly suffered from stains ,calculus ,caries ,mobility . Subjects requiring the treatment were referred to BVDU Dental College and hospital for needful treatment at concessional cost. Referral cards were given to the patients for the discount in the treatment procedures. The team left the venue at 04:30 P.M. and reached the college at 5:30 P.M.