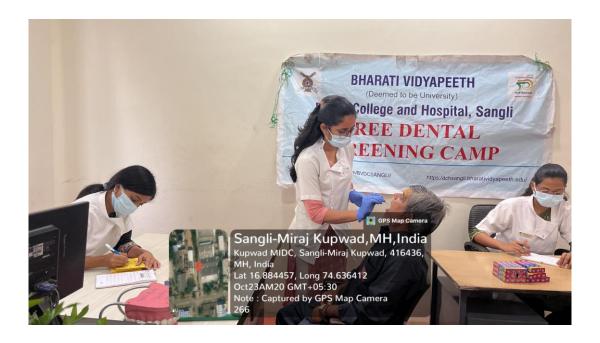

#### **DENTAL CAMP CONDUCTED**

• Code: 09

Camp Date: 23/10/2023

- Camp Venue Primary health centre, Jamwadi sangli
- Camp Organiser –Bharati Vidyapeeth Dental College & Hospital, Sangli.
- Camp Supervisor Dr. Pragati Hemgude
- Camp Leader --- Pranali Kudale (Intern)
- A dental screening camp was arranged by Bharati Vidyapeeth Dental College And Hospital, Sangli at Primary health centre jamwadi, Sangli. After the official formalities, consent was obtained from the higher authorities. A team consisting of 6 interns was assigned to deliver the services through an outreach program. The team left the college on 23-10-2023 at 09.30 A.M. and reached the venue at 10:00A.M. The screening of subjects started at 10:30 A.M. and continued until 01:00 P.M.. Total 80 subjects were screened and Colgate toothpaste distributed. They mostly suffered from stains ,calculus ,caries,mobility . Subjects requiring the treatment were referred to BVDU Dental College and hospital for needful treatment at concessional cost. Referral cards were given to the patients for the discount in the treatment procedures. The team left the venue at 01:30 P.M. and reached the college at 2.00P.M.

This camp report is compiled by- Pranali kudale [INTERN]