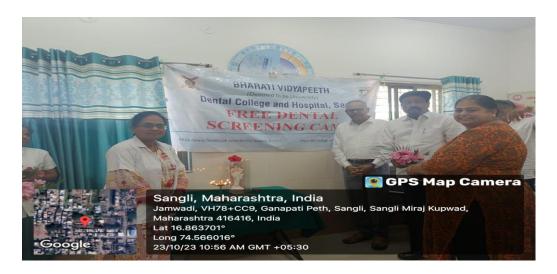

#### **DENTAL CAMP CONDUCTED**

• Code: 09

Camp Date: 23/10/2023

- Camp Venue Primary health centre, Jamwadi sangli
- Camp Organiser –Bharati Vidyapeeth Dental College & Hospital, Sangli.
- Camp Supervisor Dr. Pragati Hemgude
- Camp Leader --- Pranali Kudale (Intern)
- A dental screening camp was arranged by Bharati Vidyapeeth Dental College And Hospital, Sangli at Primary health centre jamwadi, Sangli. After the official formalities, consent was obtained from the higher authorities. A team consisting of 6 interns was assigned to deliver the services through an outreach program. The team left the college on 23-10-2023 at 09.30 A.M. and reached the venue at 10:00A.M. The screening of subjects started at 10:30 A.M. and continued until 01:00 P.M.. Total 80 subjects were screened and Colgate toothpaste distributed. They mostly suffered from stains ,calculus ,caries,mobility . Subjects requiring the treatment were referred to BVDU Dental College and hospital for needful treatment at concessional cost. Referral cards were given to the patients for the discount in the treatment procedures. The team left the venue at 01:30 P.M. and reached the college at 2.00P.M.