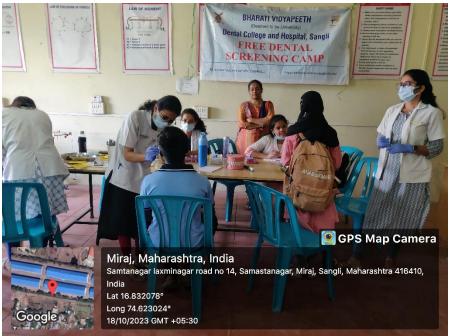

#### **DENTAL CAMP CONDUCTED**

• Code: 04

Camp Date: 18/10/2023

• Camp Venue - Sanjay Bhokare Group of Institutes, Miraj

• Camp Organiser -Bharati Vidyapeeth Dental College & Hospital, Sangli.

• Camp Supervisor – Dr. Sheetal Nandanwar

Camp Leader --- Achal Chougule (Intern)

A dental screening camp was arranged by Bharati Vidyapeeth Dental College and Hospital, Sangli at - Sanjay Bhokare Group of Institutes, Miraj. After the official formalities, consent was obtained from the higher authorities. A team consisting of 5 interns was assigned to deliver the services through an outreach program. The team left the college on 18-10-2023 at 09.45 A.M. and reached the venue at 10:00 A.M. The screening of subjects started at 11:00 A.M. and continued until 03:30 P.M. Total 210 subjects were screened and Colgate toothpaste distributed. They mostly suffered from stains, calculus, caries. Subjects requiring the treatment were referred to BVDU Dental College and hospital for needful treatment at concessional cost. Referral cards were given to the patients for the discount in the treatment procedures. The team left the venue at 03:45 P.M. and reached the college at 4.00P.M.