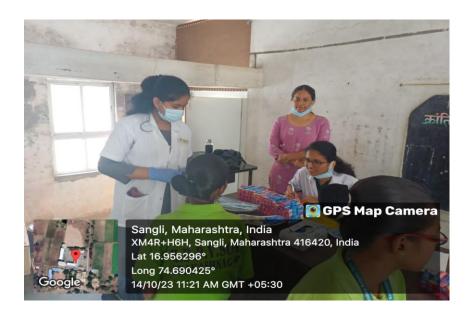

#### **DENTAL CAMP CONDUCTED**

• Code: 02

Camp Date: 14/10/2023

• Camp Venue - Krantiveer Dattajirao Patil School , Soni

Camp Organiser –Bharati Vidyapeeth Dental College & Hospital, Sangli.

Camp Supervisor – Dr. Sheetal Nandanwar

Camp Leader --- Asavari Mali (intern)

A dental screening camp was arranged by Bharati Vidyapeeth Dental College And Hospital, Sangli at - Krantiveer Dattajirao Patil School , Soni. After the official formalities, consent was obtained from the higher authorities. A team consisting of 8 interns was assigned to deliver the services through an outreach program. The team left the college on 14-10-2023 at 09.30 A.M. and reached the venue at 10:30 A.M. The screening of subjects started at 11:00 A.M. and continued until 02:30 P.M.. Total 405 subjects were screened and Colgate toothpaste distributed. They mostly suffered from stains and calculus. Subjects requiring the treatment were referred to BVDU Dental College and hospital for needful treatment at concessional cost. Referral cards were given to the patients for the discount in the treatment procedures. The team left the venue at 3.00 P.M. and reached the college at 4.00P.M.