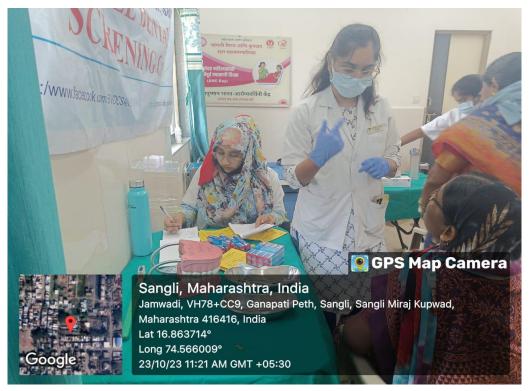

#### **DENTAL CAMP CONDUCTED**

• Code: 09

Camp Date: 23/10/2023

- Camp Venue Primary health centre, Jamwadi sangli
- Camp Organiser –Bharati Vidyapeeth Dental College & Hospital, Sangli.
- Camp Supervisor Dr. Pragati Hemgude
- Camp Leader --- Pranali Kudale (Intern)
- A dental screening camp was arranged by Bharati Vidyapeeth Dental College And Hospital, Sangli at Primary health centre jamwadi, Sangli. After the official formalities, consent was obtained from the higher authorities. A team consisting of 6 interns was assigned to deliver the services through an outreach program. The team left the college on 23-10-2023 at 09.30 A.M. and reached the venue at 10:00A.M. The screening of subjects started at 10:30 A.M. and continued until 01:00 P.M.. Total 80 subjects were screened and Colgate toothpaste distributed. They mostly suffered from stains ,calculus ,caries,mobility . Subjects requiring the treatment were referred to BVDU Dental College and hospital for needful treatment at concessional cost. Referral cards were given to the patients for the discount in the treatment procedures. The team left the venue at 01:30 P.M. and reached the college at 2.00P.M.