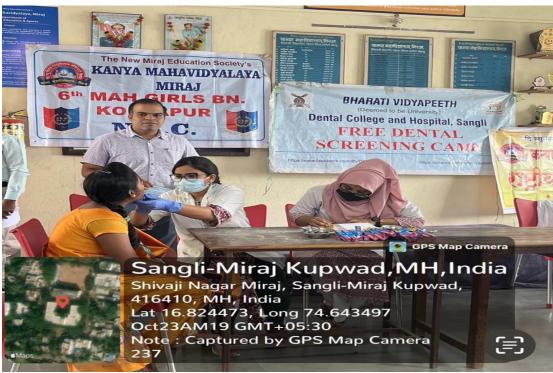

#### **DENTAL CAMP CONDUCTED**

• Code: 05

Camp Date: 19/10/2023

Camp Venue – Balwantrao Marathe Kanya Mahavidyalaya , Miraj

• Camp Organiser –Bharati Vidyapeeth Dental College & Hospital, Sangli.

• Camp Supervisor – Dr. Shrivardhan kalghatgi

Camp Leader --- Sara Shaikh (Intern)

A dental screening camp was arranged by Bharati Vidyapeeth Dental College and Hospital, Sangli at - Balwantrao Marathe Kanya Mahavidyalaya, Miraj. After the official formalities, consent was obtained from the higher authorities. A team consisting of 6 interns was assigned to deliver the services through an outreach program. The team left the college on 19-10-2023 at 09.30 A.M. and reached the venue at 10:00A.M. The screening of subjects started at 10:30 A.M. and continued until 1:00 P.M. Total- 73 subjects were screened and Colgate toothpaste distributed. They mostly suffered from stains, calculus, caries. Subjects requiring the treatment were referred to BVDU Dental College and hospital for needful treatment at concessional cost. Referral cards were given to the patients for the discount in the treatment procedures. The team left the venue at 01:30 P.M. and reached the college at 2.00P.M.