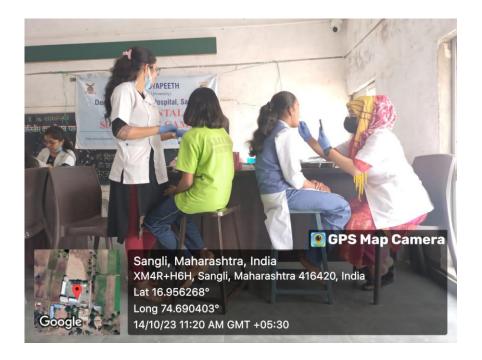

#### **DENTAL CAMP CONDUCTED**

• Code: 02

Camp Date: 14/10/2023

• Camp Venue - Krantiveer Dattajirao Patil School , Soni

Camp Organiser –Bharati Vidyapeeth Dental College & Hospital, Sangli.

Camp Supervisor – Dr. Sheetal Nandanwar

Camp Leader --- Asavari Mali (intern)

A dental screening camp was arranged by Bharati Vidyapeeth Dental College And Hospital, Sangli at - Krantiveer Dattajirao Patil School , Soni. After the official formalities, consent was obtained from the higher authorities. A team consisting of 8 interns was assigned to deliver the services through an outreach program. The team left the college on 14-10-2023 at 09.30 A.M. and reached the venue at 10:30 A.M. The screening of subjects started at 11:00 A.M. and continued until 02:30 P.M.. Total 405 subjects were screened and Colgate toothpaste distributed. They mostly suffered from stains and calculus. Subjects requiring the treatment were referred to BVDU Dental College and hospital for needful treatment at concessional cost. Referral cards were given to the patients for the discount in the treatment procedures. The team left the venue at 3.00 P.M. and reached the college at 4.00P.M.