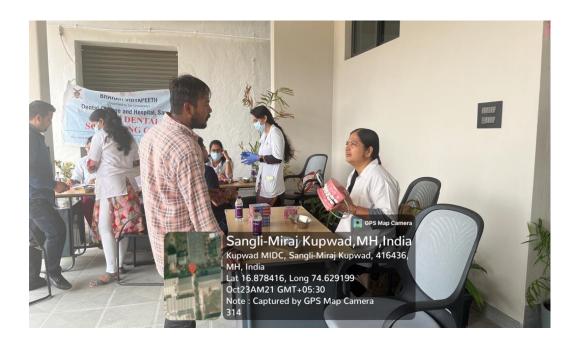

### **DENTAL CAMP CONDUCTED**

Code: 08

Camp Date: 22/10/2023

- Camp Venue UNICON Universal Power Control Sangli
- Camp Organiser –Bharati Vidyapeeth Dental College & Hospital, Sangli.
- Camp Supervisor Dr. Rajani Komble
- Camp Leader --- Sonali Bhagat (Intern)
- A dental screening camp was arranged by Bharati Vidyapeeth Dental College and Hospital, Sangli at UNICON Universal Power Control, Sangli. After the official formalities, consent was obtained from the higher authorities. A team consisting of 8 interns was assigned to deliver the services through an outreach program. The team left the college on 22-10-2023 at 09.30 A.M. and reached the venue at 10:00A.M. The screening of subjects started at 10:30 A.M. and continued until 01:00 P.M. Total 60 subjects were screened and Colgate toothpaste distributed. They mostly suffered from stains, calculus, caries, mobility. Subjects requiring the treatment were referred to BVDU Dental College and hospital for needful treatment at concessional cost. Referral cards were given to the patients for the discount in the treatment procedures. The team left the venue at 01:30 P.M. and reached the college at 2.00P.M.