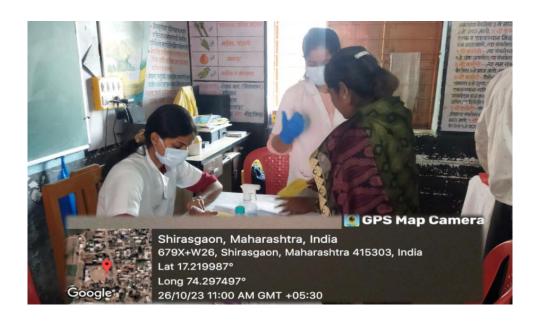

#### **DENTAL CAMP CONDUCTED**

• Code: 10

• Camp Date: 26/10/2023

• Camp Venue – Primary health centre, Shirasgaon

• Camp Organiser –Bharati Vidyapeeth Medical College & Hospital, Sangli.

Camp Supervisor – Dr Shrivardhan kalghatgi

Camp Leader --- Asavari Mali (Intern)

A dental screening camp was arranged by Bharati Vidyapeeth Dental College And Hospital, Sangli at - Primary health centre, Shirasgaon . After the official formalities consent was obtained from the higher authorities. A team consisting of 3 interns was assigned to deliver the services through an outreach program. The team left the college on 26-10-2023 at 08.30 A.M. and reached the venue at 10:00A.M. The screening of subjects started at 10:30 A.M. and continued until 01:00 P.M.. Total 38 subjects were screened, They mostly suffered from stains ,calculus ,caries ,mobility . Subjects requiring the treatment were referred to BVDU Dental College and hospital for needful treatment at concessional cost. Referral cards were given to the patients for the discount in the treatment procedures. The team left the venue at 04:30 P.M. and reached the college at 5:30 P.M.