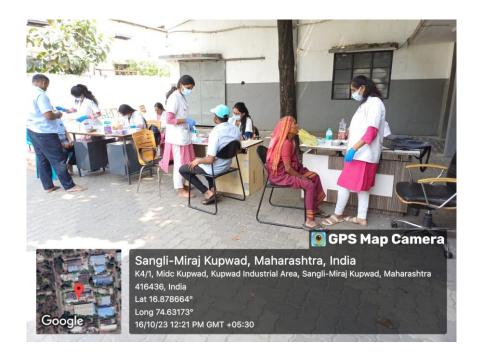

### **DENTAL CAMP CONDUCTED**

Code: 06

Camp Date: 20/10/2023

- Camp Venue Umed Tex- Fab UNIT 2, MIDC Kupwad
- Camp Organiser –Bharati Vidyapeeth Dental College & Hospital, Sangli.
- Camp Supervisor Dr. Rajani Komble
- Camp Leader --- Sonali Bhagat (Intern)
- A dental screening camp was arranged by Bharati Vidyapeeth Dental College And Hospital, Sangli at – Umed Tex- Fab UNIT 2, , MIDC Kupwad. After the official formalities, consent was obtained from the higher authorities. A team consisting of 6 interns was assigned to deliver the services through an outreach program. The team left the college on 20-10-2023 at 09.30 A.M. and reached the venue at 10:00A.M. The screening of subjects started at 10:30 A.M. and continued until 01:00 P.M. Total 160 subjects were screened and Colgate toothpaste distributed. They mostly suffered from stains, calculus, caries, mobility. Subjects requiring the treatment were referred to BVDU Dental College and hospital for needful treatment at concessional cost. Referral cards were given to the patients for the discount in the treatment procedures. The team left the venue at 01:30 P.M. and reached the college at 2.00P.M.