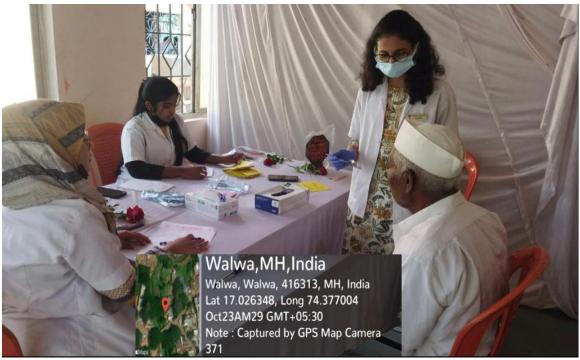

#### **DENTAL CAMP CONDUCTED**

Code: 11

Camp Date: 29/10/2023

• Camp Venue - Primary health centre, Walwa

• Camp Organiser -Bharati Vidyapeeth Dental College & Hospital, Sangli.

• Camp Supervisor – Dr. Tanushree Dalvi