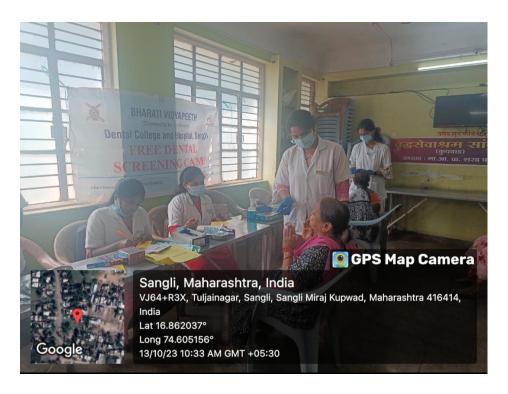

#### **DENTAL CAMP CONDUCTED**

• Code: 01

Camp Date: 13/10/2023

• Camp Venue – Vruddha Sevashram, Kupwad Sangli

Camp Organiser –Bharati Vidyapeeth Dental College & Hospital, Sangli.

• Camp Supervisor - Dr. Rajani Komble

Camp Leader --- Bhakti Sutar (intern)

A dental screening camp was arranged by Bharati Vidyapeeth Dental College & Hospital, Sangli at- Vrudha Sevashram, Kupwad Sangli. After the official formalities, consent was obtained from the higher authorities. A team consisting of 6 interns was assigned to deliver the services through an outreach program. The team left the college on 13-10-2023 at 09.30 A.M. and reached the venue at 10:00 A.M. The screening of subjects started at 10:30 P.M. and continued until 01:15 P.M.. Total 41 subjects were screened and Colgate toothpaste distributed. They mostly suffered from stains and calculus. Subjects requiring the treatment were referred to BVDU Dental College and hospital for needful treatment at concessional cost. Referral cards were given to the patients for the discount in the treatment procedures. The team left the venue at 1.30 P.M. and reached the college at 2.00P.M.