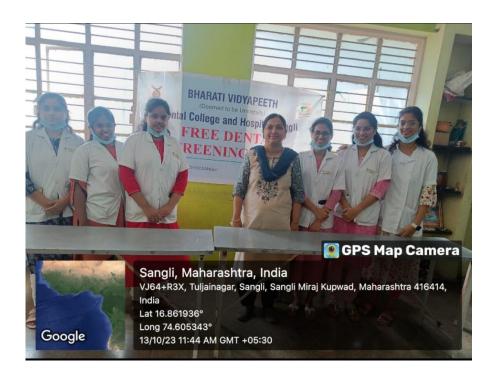

#### **DENTAL CAMP CONDUCTED**

• Code: 01

Camp Date: 13/10/2023

• Camp Venue – Vruddha Sevashram, Kupwad Sangli

Camp Organiser –Bharati Vidyapeeth Dental College & Hospital, Sangli.

• Camp Supervisor - Dr. Rajani Komble

Camp Leader --- Bhakti Sutar (intern)

A dental screening camp was arranged by Bharati Vidyapeeth Dental College & Hospital, Sangli at- Vrudha Sevashram, Kupwad Sangli. After the official formalities, consent was obtained from the higher authorities. A team consisting of 6 interns was assigned to deliver the services through an outreach program. The team left the college on 13-10-2023 at 09.30 A.M. and reached the venue at 10:00 A.M. The screening of subjects started at 10:30 P.M. and continued until 01:15 P.M.. Total 41 subjects were screened and Colgate toothpaste distributed. They mostly suffered from stains and calculus. Subjects requiring the treatment were referred to BVDU Dental College and hospital for needful treatment at concessional cost. Referral cards were given to the patients for the discount in the treatment procedures. The team left the venue at 1.30 P.M. and reached the college at 2.00P.M.