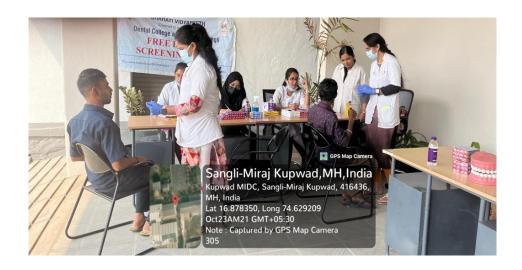

#### **DENTAL CAMP CONDUCTED**

• Code: 09

Camp Date: 23/10/2023

- Camp Venue Primary health centre, Jamwadi sangli
- Camp Organiser –Bharati Vidyapeeth Dental College & Hospital, Sangli.
- Camp Supervisor Dr. Pragati Hemgude
- Camp Leader --- Pranali Kudale (Intern)
- A dental screening camp was arranged by Bharati Vidyapeeth Dental College And Hospital, Sangli at Primary health centre jamwadi, Sangli. After the official formalities, consent was obtained from the higher authorities. A team consisting of 6 interns was assigned to deliver the services through an outreach program. The team left the college on 23-10-2023 at 09.30 A.M. and reached the venue at 10:00A.M. The screening of subjects started at 10:30 A.M. and continued until 01:00 P.M.. Total 80 subjects were screened and Colgate toothpaste distributed. They mostly suffered from stains ,calculus ,caries,mobility . Subjects requiring the treatment were referred to BVDU Dental College and hospital for needful treatment at concessional cost. Referral cards were given to the patients for the discount in the treatment procedures. The team left the venue at 01:30 P.M. and reached the college at 2.00P.M.

This camp report is compiled by- Pranali kudale [INTERN]