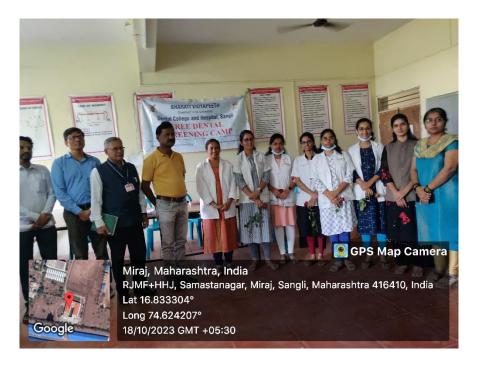

#### **DENTAL CAMP CONDUCTED**

• Code: 04

Camp Date: 18/10/2023

• Camp Venue - Sanjay Bhokare Group of Institutes, Miraj

• Camp Organiser -Bharati Vidyapeeth Dental College & Hospital, Sangli.

• Camp Supervisor – Dr. Sheetal Nandanwar

Camp Leader --- Achal Chougule (Intern)

A dental screening camp was arranged by Bharati Vidyapeeth Dental College and Hospital, Sangli at - Sanjay Bhokare Group of Institutes, Miraj. After the official formalities, consent was obtained from the higher authorities. A team consisting of 5 interns was assigned to deliver the services through an outreach program. The team left the college on 18-10-2023 at 09.45 A.M. and reached the venue at 10:00 A.M. The screening of subjects started at 11:00 A.M. and continued until 03:30 P.M. Total 210 subjects were screened and Colgate toothpaste distributed. They mostly suffered from stains, calculus, caries. Subjects requiring the treatment were referred to BVDU Dental College and hospital for needful treatment at concessional cost. Referral cards were given to the patients for the discount in the treatment procedures. The team left the venue at 03:45 P.M. and reached the college at 4.00P.M.