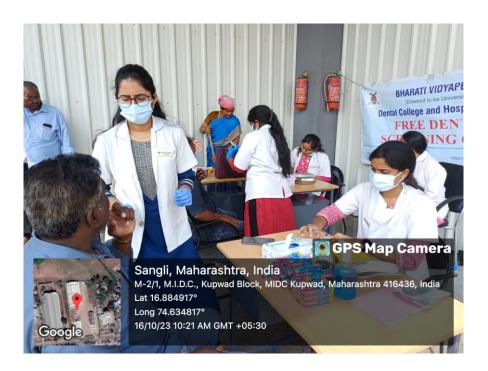

#### **DENTAL CAMP CONDUCTED**

• Code: 03

Camp Date: 16/10/2023

• Camp Venue – Umed Sizers UNIT 1, MIDC Kupwad

• Camp Organiser –Bharati Vidyapeeth Dental College & Hospital, Sangli.

Camp Supervisor – Dr. Sheetal Nandanwar

Camp Leader --- Sonali Bhagat (Intern)

A dental screening camp was arranged by Bharati Vidyapeeth Dental College And Hospital, Sangli at - Umed Sizers UNIT 1, MIDC Kupwad. After the official formalities, consent was obtained from the higher authorities. A team consisting of 6 interns was assigned to deliver the services through an outreach program. The team left the college on 16-10-2023 at 09.30 A.M. and reached the venue at 10:00A.M. The screening of subjects started at 10:30 A.M. and continued until 01:00 P.M. Total 117 subjects were screened and Colgate toothpaste distributed. They mostly suffered from stains, calculus, caries, mobility. Subjects requiring the treatment were referred to BVDU Dental College and hospital for needful treatment at concessional cost. Referral cards were given to the patients for the discount in the treatment procedures. The team left the venue at 01:30 P.M. and reached the college at 2.00P.M.