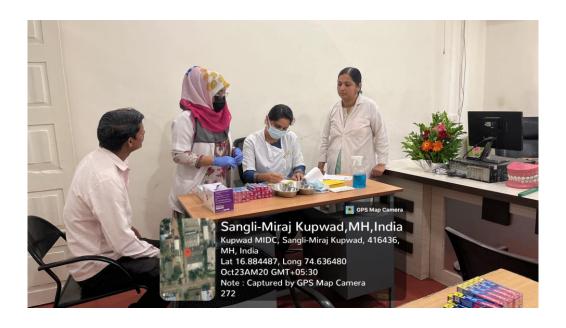

#### **DENTAL CAMP CONDUCTED**

• Code: 09

Camp Date: 23/10/2023

- Camp Venue Primary health centre, Jamwadi sangli
- Camp Organiser –Bharati Vidyapeeth Dental College & Hospital, Sangli.
- Camp Supervisor Dr. Pragati Hemgude
- Camp Leader --- Pranali Kudale (Intern)
- A dental screening camp was arranged by Bharati Vidyapeeth Dental College And Hospital, Sangli at Primary health centre jamwadi, Sangli. After the official formalities, consent was obtained from the higher authorities. A team consisting of 6 interns was assigned to deliver the services through an outreach program. The team left the college on 23-10-2023 at 09.30 A.M. and reached the venue at 10:00A.M. The screening of subjects started at 10:30 A.M. and continued until 01:00 P.M.. Total 80 subjects were screened and Colgate toothpaste distributed. They mostly suffered from stains ,calculus ,caries,mobility . Subjects requiring the treatment were referred to BVDU Dental College and hospital for needful treatment at concessional cost. Referral cards were given to the patients for the discount in the treatment procedures. The team left the venue at 01:30 P.M. and reached the college at 2.00P.M.

This camp report is compiled by- Pranali kudale [INTERN]