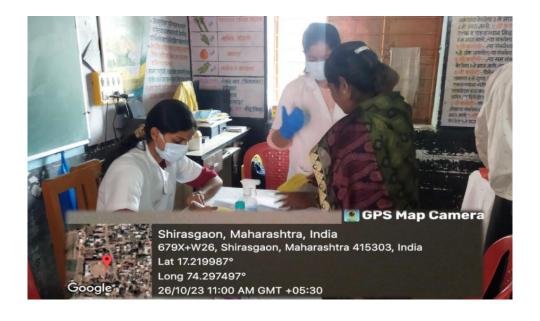

Camp Leader --- Asavari Mali (Intern)

A dental screening camp was arranged by Bharati Vidyapeeth Dental College And Hospital, Sangli at - Primary health centre, Shirasgaon . After the official formalities consent was obtained from the higher authorities. A team consisting of 3 interns was assigned to deliver the services through an outreach program. The team left the college on 26-10-2023 at 08.30 A.M. and reached the venue at 10:00A.M. The screening of subjects started at 10:30 A.M. and continued until 01:00 P.M.. Total 38 subjects were screened, They mostly suffered from stains ,calculus ,caries ,mobility . Subjects requiring the treatment were referred to BVDU Dental College and hospital for needful treatment at concessional cost. Referral cards were given to the patients for the discount in the treatment procedures. The team left the venue at 04:30 P.M. and reached the college at 5:30 P.M.