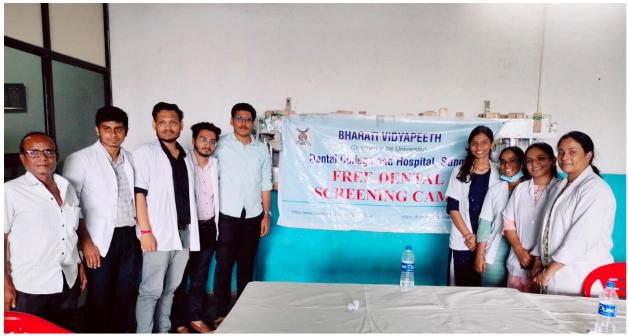

A dental screening camp was arranged by Bharati Vidyapeeth Dental College And Hospital, Sangli, at Atharv industries, MIDC, Yadrav. After the official formalities consent was obtained from the higher authorities. A team consisting of 6 interns was assigned to deliver the services through an outreach program. The team left the college on 09-09-2023 at 10.00 A.M. and reached the venue at 11:05 A.M. The screening of subjects started at 11:30 A.M. and continued until 2:15 P.M. Total 71 subjects were screened and Colgate toothpaste distributed. They mostly suffered from dental caries. Subjects requiring the treatment were referred to BVDU Dental College and hospital for needful treatment at concessional cost. Referral cards were given to the patients for the discount in the treatment procedures. The team left the venue at 2:30 P.M and reached the college at 3:30 P.M.