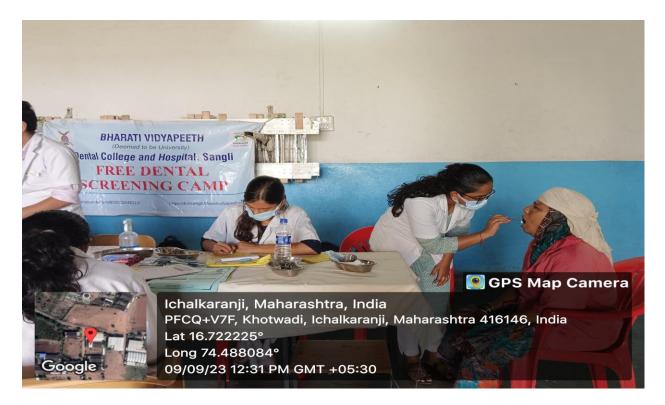

A dental screening camp was arranged by Bharati Vidyapeeth Dental College And Hospital, Sangli, at Atharv industries, MIDC, Yadrav. After the official formalities consent was obtained from the higher authorities. A team consisting of 6 interns was assigned to deliver the services through an outreach program. The team left the college on 09-09-2023 at 10.00 A.M. and reached the venue at 11:05 A.M. The screening of subjects started at 11:30 A.M. and continued until 2:15 P.M. Total 71 subjects were screened and Colgate toothpaste distributed. They mostly suffered from dental caries. Subjects requiring the treatment were referred to BVDU Dental College and hospital for needful treatment at concessional cost. Referral cards were given to the patients for the discount in the treatment procedures. The team left the venue at 2:30 P.M and reached the college at 3:30 P.M.