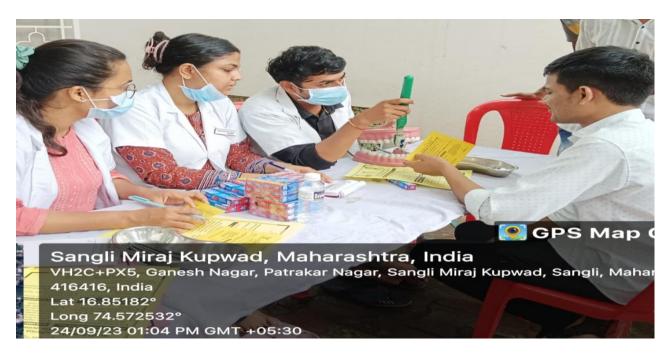

Camp Leader --- Rahul Jagtap (intern)

A dental screening camp was arranged by Bharati Vidyapeeth Dental College And Hospital, Sangli, at Shivsmruti Ganesh Mandal, Ganesh nagar, sangli. After the official formalities consent was obtained from the higher authorities. A team consisting of 9 interns was assigned to deliver the services through an outreach program. The team left the college on 24-09-2023 at 12.00 P.M. and reached the venue at 12:15 P.M. The screening of subjects started at 12:30 P.M. and continued until 3:00 P.M. Total 125 subjects were screened and Colgate toothpaste distributed. They mostly suffered from dental caries. Subjects requiring the treatment were referred to BVDU Dental College and hospital for needful treatment at concessional cost. Referral cards were given to the patients for the discount in the treatment procedures. The team left the venue at 3:10 P.M and reached the college at 3:30 P.M.