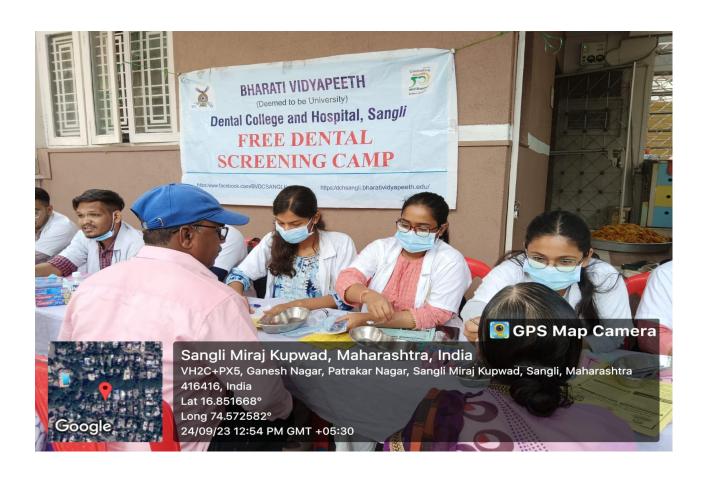

Camp Leader --- Rahul Jagtap (intern)

A dental screening camp was arranged by Bharati Vidyapeeth Dental College And Hospital, Sangli, at Shivsmruti Ganesh Mandal, Ganesh nagar, sangli. After the official formalities consent was obtained from the higher authorities. A team consisting of 9 interns was assigned to deliver the services through an outreach program. The team left the college on 24-09-2023 at 12.00 P.M. and reached the venue at 12:15 P.M. The screening of subjects started at 12:30 P.M. and continued until 3:00 P.M. Total 125 subjects were screened and Colgate toothpaste distributed. They mostly suffered from dental caries. Subjects requiring the treatment were referred to BVDU Dental College and hospital for needful treatment at concessional cost. Referral cards were given to the patients for the discount in the treatment procedures. The team left the venue at 3:10 P.M and reached the college at 3:30 P.M.