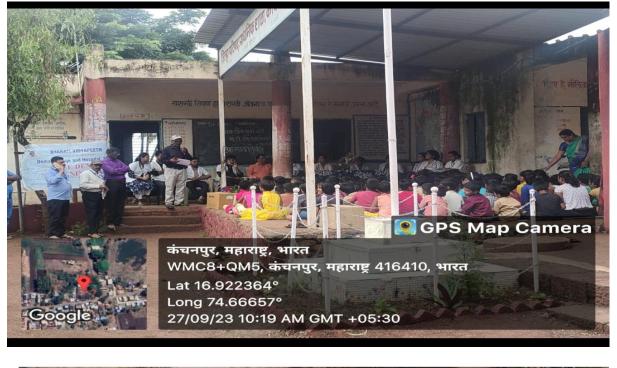

## DENTAL CAMP CONDUCTED

- Code: 08
- Camp Date: 27/09/2023
- Camp Venue- Zila Parishad Shala Kanchanpur .
- Camp Organiser Bharati Vidyapeeth Medical college & Hospital, Sangli.
- Camp Supervisor Dr.Rajni Komble
- Camp Leader --- Rahul Jagtap (intern)

A dental screening camp was arranged by Bharati Vidyapeeth Medical College And Hospital, Sangli, at Zila parishad shala kanchanpur . After the official formalities consent was obtained from the higher authorities. A team consisting of 5 interns was assigned to deliver the services through an outreach program. The team left the college on 27-09-2023 at 9.30 A.M. and reached the venue at 10.30A.M. The screening of subjects started at 11.00 A M. and continued until 3:00 P.M. Total 230 subjects were screened and Colgate toothpaste distributed. They mostly suffered from dental caries. Subjects requiring the treatment were referred to BVDU Dental College and hospital for needful treatment at concessional cost. Referral cards were given to the patients for the discount in the treatment procedures. The team left the venue at 3:10 P.M and reached the college at 3:50 P.M.