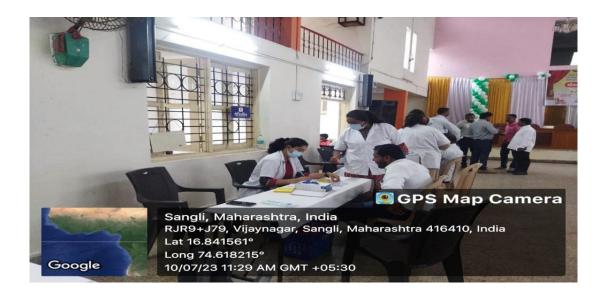

#### **DENTAL CAMP CONDUCTED**

Code: 01

Camp Date: 10/07/2023

• Camp Venue- Bachatdham panchayat samiti Islampur

Camp Organiser –Bharati Vidyapeeth Dental College & Hospital, Sangli.

• Camp Supervisor – Dr. Bhagyashree

• Camp Camp Leader --- Kashish Minocha (intern)

A dental screening camp was arranged by Bharati Vidyapeeth Dental College & Hospital, Sangli at- Bachatdham panchayat samiti Islampur. After the official formalities, consent was obtained from the higher authorities. A team consisting of 2 interns was assigned to deliver the services through an outreach program. The team left the college on 10-07-2023 at 8.30 A.M. and reached the venue at 10:00 A.M. The screening of subjects started at 10:30 A.M. and continued until 4:00 P.M. Totally 35 subjects were screened. They mostly suffered from dental caries. Subjects requiring the treatment were referred to BVDU Dental College and hospital for needful treatment at concessional cost. Referral cards were given to the patients for the discount in the treatment procedures. The team left the venue at 4:10 P.M and reached the college at 5:00 P.M.