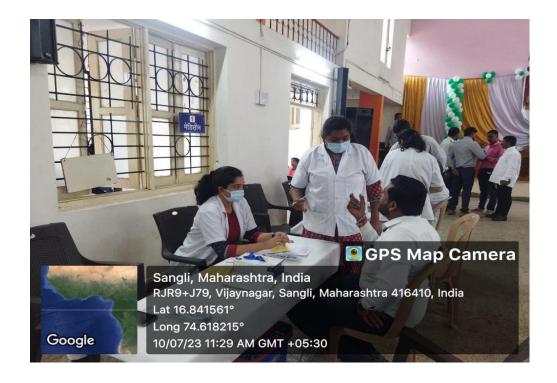

#### **DENTAL CAMP CONDUCTED**

Code: 01

Camp Date: 10/07/2023

• Camp Venue- Bachatdham panchayat samiti Islampur

Camp Organiser –Bharati Vidyapeeth Dental College & Hospital, Sangli.

• Camp Supervisor – Dr. Bhagyashree

• Camp Camp Leader --- Kashish Minocha (intern)

A dental screening camp was arranged by Bharati Vidyapeeth Dental College & Hospital, Sangli at- Bachatdham panchayat samiti Islampur. After the official formalities, consent was obtained from the higher authorities. A team consisting of 2 interns was assigned to deliver the services through an outreach program. The team left the college on 10-07-2023 at 8.30 A.M. and reached the venue at 10:00 A.M. The screening of subjects started at 10:30 A.M. and continued until 4:00 P.M. Totally 35 subjects were screened. They mostly suffered from dental caries. Subjects requiring the treatment were referred to BVDU Dental College and hospital for needful treatment at concessional cost. Referral cards were given to the patients for the discount in the treatment procedures. The team left the venue at 4:10 P.M and reached the college at 5:00 P.M.