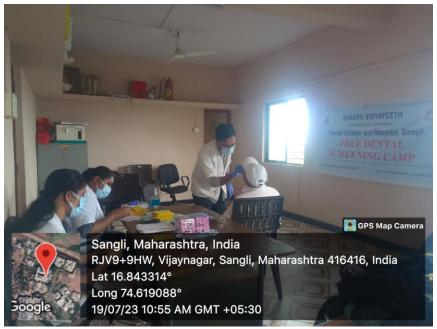

#### **DENTAL CAMP CONDUCTED**

• Code: 03

Camp Date: 19/07/2023

- Camp Venue- Grampanchayat karyalay Chinchwad
- Camp Organiser -Bharati Vidyapeeth Dental College & Hospital, Sangli.
- Camp Supervisor Dr. Rajani Komble
- Camp Camp Leader --- Gaurav Deshmukh (intern)

A dental screening camp was arranged by Bharati Vidyapeeth dental college and hospital, Sangli at- Grampanchayat karalay, Chinchawad. After the official formalities, consent was obtained from the higher authorities. A team consisting of 5 interns was assigned to deliver the services through an outreach program. The team left the college on 19-07-2023 at 9.30 A.M. and reached the venue at 10:00 A.M. The screening of subjects started at 10:30 A.M. and continued until 1:00 P.M. Totally 88 subjects were screened. They mostly suffered from dental caries. Subjects requiring the treatment were referred to BVDU Dental College and hospital for needful treatment at concessional cost. Referral cards were given to the patients for the discount in the treatment procedures. The team left the venue at 1:20 P.M and reached the college at 2:00 P.M.