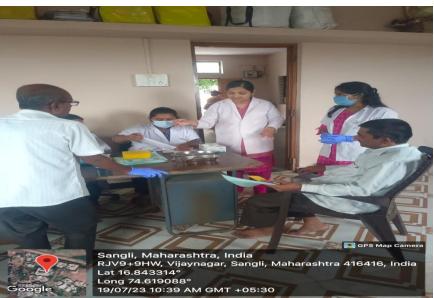

#### **DENTAL CAMP CONDUCTED**

• Code: 03

Camp Date: 19/07/2023

- Camp Venue- Grampanchayat karyalay Chinchwad
- Camp Organiser -Bharati Vidyapeeth Dental College & Hospital, Sangli.
- Camp Supervisor Dr. Rajani Komble
- Camp Camp Leader --- Gaurav Deshmukh (intern)

A dental screening camp was arranged by Bharati Vidyapeeth dental college and hospital, Sangli at- Grampanchayat karalay, Chinchawad. After the official formalities, consent was obtained from the higher authorities. A team consisting of 5 interns was assigned to deliver the services through an outreach program. The team left the college on 19-07-2023 at 9.30 A.M. and reached the venue at 10:00 A.M. The screening of subjects started at 10:30 A.M. and continued until 1:00 P.M. Totally 88 subjects were screened. They mostly suffered from dental caries. Subjects requiring the treatment were referred to BVDU Dental College and hospital for needful treatment at concessional cost. Referral cards were given to the patients for the discount in the treatment procedures. The team left the venue at 1:20 P.M and reached the college at 2:00 P.M.