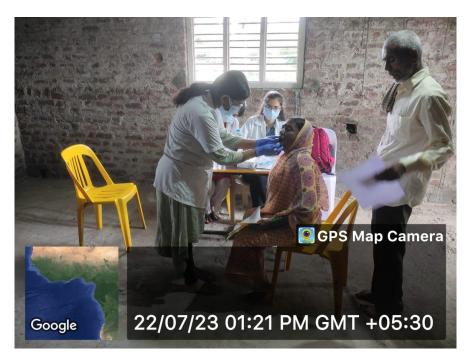

#### **DENTAL CAMP CONDUCTED**

Code: 05

Camp Date: 22/07/2023

• Camp Venue- Primary Health Center, Jamkhandi

• Camp Organiser - Bharati Vidyapeeth Dental College & Hospital, Sangli.

• Camp Supervisor – Dr.Shrivardhan

Camp Leader ---komal kore (intern)

A dental screening camp was arranged by Bharati Vidyapeeth Dental College &Hospital, Sangli at-Primary health centre Jamkhandi. After the official formalities, consent was obtained from the higher authorities. A team consisting of 3 interns was assigned to deliver the services through an outreach program. The team left the college on 22-07-2023 at 7.30 A.M. and reached the venue at 10:00 A.M. The screening of subjects started at 10:30 A.M. and continued until 4:00 P.M. Totally 102 subjects were screened. They mostly suffered from dental caries. Subjects requiring the treatment were referred to BVDU Dental College and hospital for needful treatment at concessional cost. Referral cards were given to the patients for the discount in the treatment procedures. The team left the venue at 4:10 P.M and reached the college at 7:00 P.M.