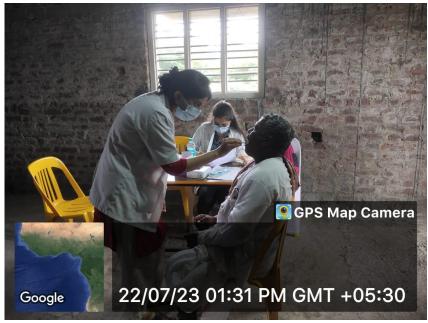

#### **DENTAL CAMP CONDUCTED**

Code: 05

Camp Date: 22/07/2023

• Camp Venue- Primary Health Center, Jamkhandi

• Camp Organiser - Bharati Vidyapeeth Dental College & Hospital, Sangli.

• Camp Supervisor – Dr.Shrivardhan

Camp Leader ---komal kore (intern)

A dental screening camp was arranged by Bharati Vidyapeeth Dental College &Hospital, Sangli at-Primary health centre Jamkhandi. After the official formalities, consent was obtained from the higher authorities. A team consisting of 3 interns was assigned to deliver the services through an outreach program. The team left the college on 22-07-2023 at 7.30 A.M. and reached the venue at 10:00 A.M. The screening of subjects started at 10:30 A.M. and continued until 4:00 P.M. Totally 102 subjects were screened. They mostly suffered from dental caries. Subjects requiring the treatment were referred to BVDU Dental College and hospital for needful treatment at concessional cost. Referral cards were given to the patients for the discount in the treatment procedures. The team left the venue at 4:10 P.M and reached the college at 7:00 P.M.