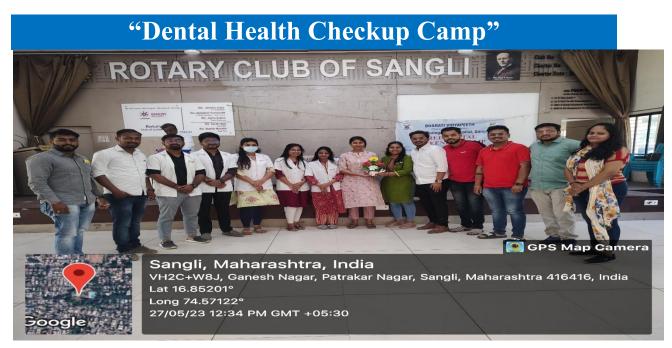

## BHARAT VIDYAPEETH (DEEMED to be UNIVERSITY) DENTAL COLLEGE AND HOSPITAL, SANGLI Accredited with 'A+' Grade (2017) by NAAC

Name of Activity-: Dental Health Care Checkup Camp

Date-: 27/05/2023

- **Time-:** 10:00AM
- Venue-: Rotary Club Ganesh Nagar, Sangli
- Organiser-: Department of Public Health Dentistry
- Faculty In-charge -: Dr Tanushri Dalvi, Assistant Professor
- Nature of Activity-: Outreach activity
- Number of Participants-: 05

"On 27/05/2023 a dental screening camp was arranged by Bharati Vidyapeeth (Deemed to be University) Dental College and Hospital, Sangli at- Rotary Club Ganesh Nagar, Sangli. After the official formalities, consent was obtained from the higher authorities. A team consisting of 05 interns, and 01 Assistant Professor were assigned to deliver the services through an outreach program. The team left the college on 27-05-2023 at 9:45AM and reached the venue at 10:00am. The screening of Patients started at 10:15 AM and continued until 2:00 P.M. Total 71 patients were screened. They mostly suffered from generalized attrition, dental caries, missing teeth and periodontal diseases. Tooth brushing technique was explained with the help of brushing model. Patients requiring the treatment were referred to BVDU Dental College and hospital for needful treatment at concessional cost. Referral cards were given to the patients for the discount in the treatment procedures along with free toothpastes. The team left the venue at 2:00 P.M and reached the college at 2:15 P.M.