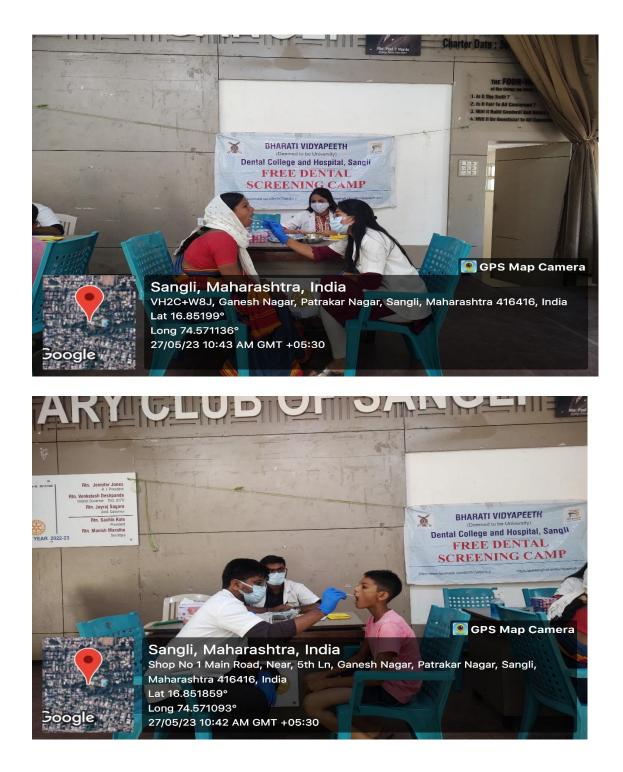

"On 27/05/2023 a dental screening camp was arranged by Bharati Vidyapeeth (Deemed to be University) Dental College and Hospital, Sangli at- Rotary Club Ganesh Nagar, Sangli. After the official formalities, consent was obtained from the higher authorities. A team consisting of 05 interns, and 01 Assistant Professor were assigned to deliver the services through an outreach program. The team left the college on 27-05-2023 at 9:45AM and reached the venue at 10:00am. The screening of Patients started at 10:15 AM and continued until 2:00 P.M. Total 71 patients were screened. They mostly suffered from generalized attrition, dental caries, missing teeth and periodontal diseases. Tooth brushing technique was explained with the help of brushing model. Patients requiring the treatment were referred to BVDU Dental College and hospital for needful treatment at concessional cost. Referral cards were given to the patients for the discount in the treatment procedures along with free toothpastes. The team left the venue at 2:00 P.M and reached the college at 2:15 P.M.