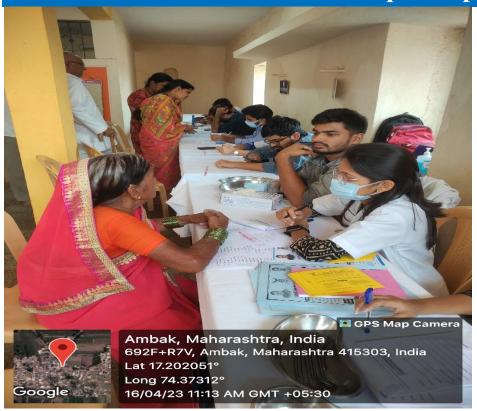

• Faculty In-charge -: Dr Tanushri Dalvi

• Nature of Activity-: Outreach activity

• Number of Participants-:04

"On 16/04/2023 a dental screening camp was arranged by Bharati Vidyapeeth (Deemed to be University) Medical College and Hospital, Sangli at- Primary health Centre, Ambak. After the official formalities, consent was obtained from the higher authorities. A team consisting of 04 Interns and 01 Professor were assigned to deliver the services through an outreach program. The team left the college on 16-04-2023 at 8.30AM and reached the venue at 10:00AM. The screening of patients started at 10:15 AM and continued until 3:00 P.M. Total 36 subjects were screened. They mostly suffered from generalized attrition, dental caries, missing teeth and periodontal diseases. Subjects requiring the treatment were referred to BVDU Dental College and hospital for needful treatment at concessional cost. Referral cards were given to the patients for the discount in the treatment procedures. The team left the venue at 4:00 P.M and reached the college at 5:30 P.M.