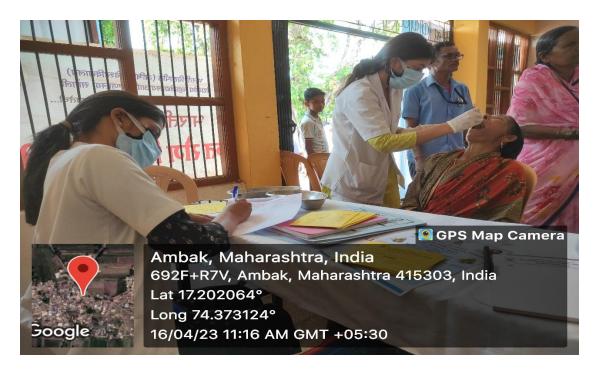

• Faculty In-charge -: Dr Tanushri Dalvi

• Nature of Activity-: Outreach activity

• Number of Participants-:04

"On 16/04/2023 a dental screening camp was arranged by Bharati Vidyapeeth (Deemed to be University) Medical College and Hospital, Sangli at- Primary health Centre, Ambak. After the official formalities, consent was obtained from the higher authorities. A team consisting of 04 Interns and 01 Professor were assigned to deliver the services through an outreach program. The team left the college on 16-04-2023 at 8.30AM and reached the venue at 10:00AM. The screening of patients started at 10:15 AM and continued until 3:00 P.M. Total 36 subjects were screened. They mostly suffered from generalized attrition, dental caries, missing teeth and periodontal diseases. Subjects requiring the treatment were referred to BVDU Dental College and hospital for needful treatment at concessional cost. Referral cards were given to the patients for the discount in the treatment procedures. The team left the venue at 4:00 P.M and reached the college at 5:30 P.M.