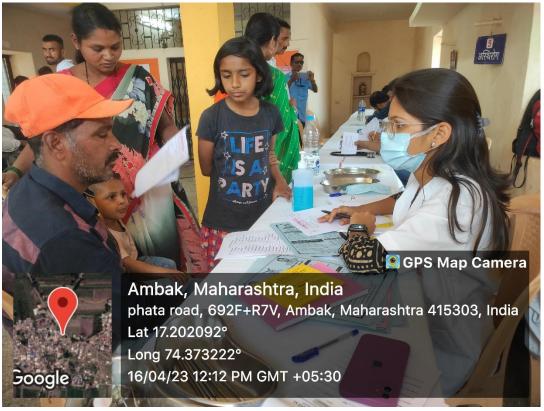

• Faculty In-charge -: Dr Tanushri Dalvi

• Nature of Activity-: Outreach activity

• Number of Participants-:04

"On 16/04/2023 a dental screening camp was arranged by Bharati Vidyapeeth (Deemed to be University) Medical College and Hospital, Sangli at- Primary health Centre, Ambak. After the official formalities, consent was obtained from the higher authorities. A team consisting of 04 Interns and 01 Professor were assigned to deliver the services through an outreach program. The team left the college on 16-04-2023 at 8.30AM and reached the venue at 10:00AM. The screening of patients started at 10:15 AM and continued until 3:00 P.M. Total 36 subjects were screened. They mostly suffered from generalized attrition, dental caries, missing teeth and periodontal diseases. Subjects requiring the treatment were referred to BVDU Dental College and hospital for needful treatment at concessional cost. Referral cards were given to the patients for the discount in the treatment procedures. The team left the venue at 4:00 P.M and reached the college at 5:30 P.M.