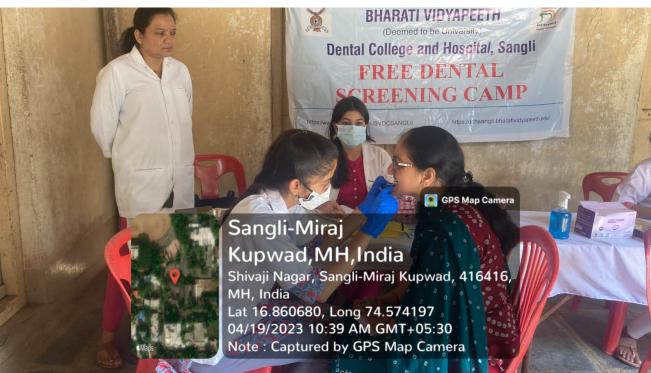

• Faculty In-charge -: Dr Bhagyashree Agre

• Nature of Activity-: Outreach activity

• Number of Participants-:04

"On 19/04/2023 a dental screening camp was arranged by Bharati Vidyapeeth (Deemed to be University) Dental College and Hospital, Sangli at- Lingayat boarding, Sangli After the official formalities, consent was obtained from the higher authorities. A team consisting of 04 interns, and 01 Assistant Professor were assigned to deliver the services through an outreach program. The team left the college on 19-04-2023 at 9:45AM and reached the venue at 10:00am. The screening of Patients started at 10:15 AM and continued until 2:00 P.M. Total 95 patients were screened. They mostly suffered from generalized attrition, dental caries, missing teeth and periodontal diseases. Tooth brushing technique was explained with the help of brushing model. Patients requiring the treatment were referred to BVDU Dental College and hospital for needful treatment at concessional cost. Referral cards were given to the patients for the discount in the treatment procedures along with free toothpastes. The team left the venue at 2:00 P.M and reached the college at 2:15 P.M. This camp report is compiled by-Pritish Tule. [Intern].