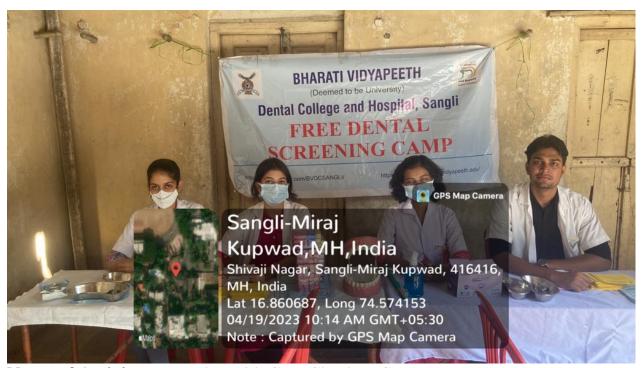

## "Dental Health Checkup Camp"

Name of Activity-: Dental Health Care Checkup Camp

**Date-:** 19/04/2023

• **Time-:** 10:00AM

• Venue-: Lingayat boarding, Sangli

• **Organiser-:** Department of Public Health Dentistry

• Faculty In-charge -: Dr Bhagyashree Agre

• Nature of Activity-: Outreach activity

• Number of Participants-:04

"On 19/04/2023 a dental screening camp was arranged by Bharati Vidyapeeth (Deemed to be University) Dental College and Hospital, Sangli at- Lingayat boarding, Sangli After the official formalities, consent was obtained from the higher authorities. A team consisting of 04 interns, and 01 Assistant Professor were assigned to deliver the services through an outreach program. The team left the college on 19-04-2023 at 9:45AM and reached the venue at 10:00am. The screening of Patients started at 10:15 AM and continued until 2:00 P.M. Total 95 patients were screened. They mostly suffered from generalized attrition, dental caries, missing teeth and periodontal diseases. Tooth brushing technique was explained with the help of brushing model. Patients requiring the treatment were referred to BVDU Dental College and hospital for needful treatment at concessional cost. Referral cards were given to the patients for the discount in the treatment procedures along with free toothpastes. The team left the venue at 2:00 P.M and reached the college at 2:15 P.M. This camp report is compiled by-Pritish Tule. [Intern].