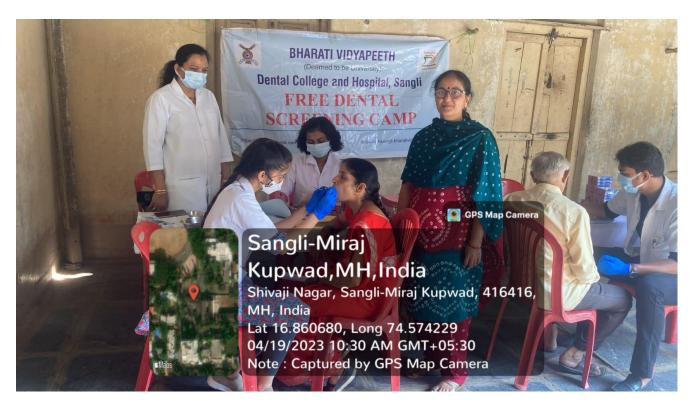

• Faculty In-charge -: Dr Bhagyashree Agre

• Nature of Activity-: Outreach activity

• Number of Participants-:04

"On 19/04/2023 a dental screening camp was arranged by Bharati Vidyapeeth (Deemed to be University) Dental College and Hospital, Sangli at- Lingayat boarding, Sangli After the official formalities, consent was obtained from the higher authorities. A team consisting of 04 interns, and 01 Assistant Professor were assigned to deliver the services through an outreach program. The team left the college on 19-04-2023 at 9:45AM and reached the venue at 10:00am. The screening of Patients started at 10:15 AM and continued until 2:00 P.M. Total 95 patients were screened. They mostly suffered from generalized attrition, dental caries, missing teeth and periodontal diseases. Tooth brushing technique was explained with the help of brushing model. Patients requiring the treatment were referred to BVDU Dental College and hospital for needful treatment at concessional cost. Referral cards were given to the patients for the discount in the treatment procedures along with free toothpastes. The team left the venue at 2:00 P.M and reached the college at 2:15 P.M. This camp report is compiled by-Pritish Tule. [Intern].