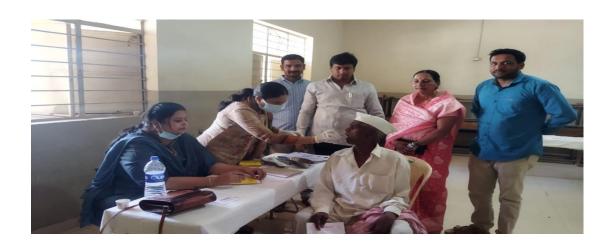

• Faculty In-charge -: Dr Sheetal Nandanwar

• Nature of Activity-: Outreach

• Number of Participants-:02

"On 26/03/2023 a dental screening camp was arranged by Bharati Vidyapeeth (Deemed to be University) Dental College and Hospital, Sangli at- "Z.P.School,Bahe (Borgaon). After the official formalities, consent was obtained from the higher authorities. A team consisting of 02 Professors, 01 Professor were assigned to deliver the services through an outreach program. The team left the college on 26-03-2023 at 8.30AM and reached the venue at 09:45AM. The screening of Patients started at 10:00 AM and continued until 3:00 P.M. Total 36 subjects were screened. They mostly suffered from generalized attrition, dental caries, missing teeth and periodontal diseases. Subjects requiring the treatment were referred to BVDU Dental College and hospital for needful treatment at concessional cost. Referral cards were given to the patients for the discount in the treatment procedures. The team left the venue at 3.00 P.M and reached the college at 4:30 P.M. This camp report is compiled by- Dr. Sheetal Nandanwar (Assistant Professor).