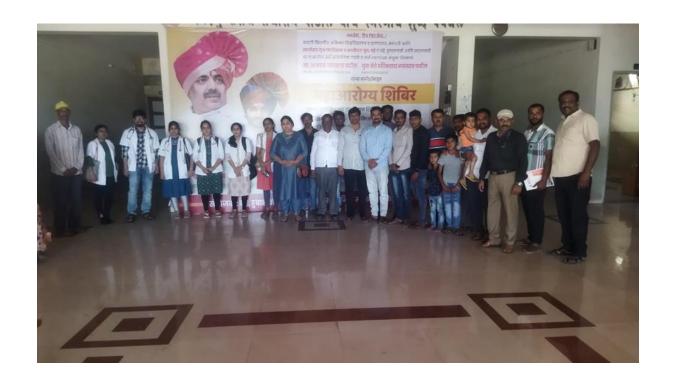

• Faculty In-charge -: Dr Sheetal Nandanwar

• Nature of Activity-: Outreach

• Number of Participants-:02

"On 26/03/2023 a dental screening camp was arranged by Bharati Vidyapeeth (Deemed to be University) Dental College and Hospital, Sangli at- "Z.P.School,Bahe (Borgaon). After the official formalities, consent was obtained from the higher authorities. A team consisting of 02 Professors, 01 Professor were assigned to deliver the services through an outreach program. The team left the college on 26-03-2023 at 8.30AM and reached the venue at 09:45AM. The screening of Patients started at 10:00 AM and continued until 3:00 P.M. Total 36 subjects were screened. They mostly suffered from generalized attrition, dental caries, missing teeth and periodontal diseases. Subjects requiring the treatment were referred to BVDU Dental College and hospital for needful treatment at concessional cost. Referral cards were given to the patients for the discount in the treatment procedures. The team left the venue at 3.00 P.M and reached the college at 4:30 P.M. This camp report is compiled by- Dr. Sheetal Nandanwar (Assistant Professor).