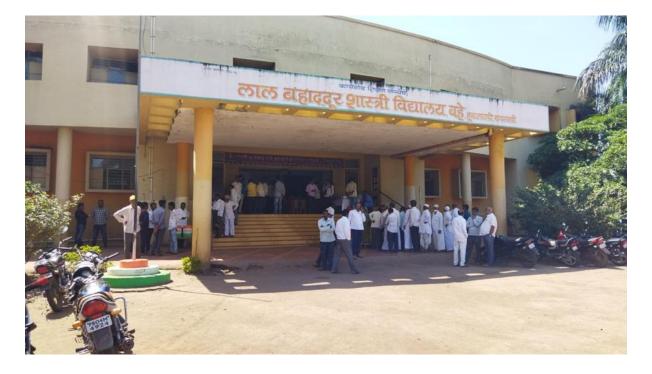

## "Dental Health Checkup Camp"

Name of Activity-: Dental Health Care Checkup Camp

**Date-:** 26/03/2023

• **Time-:** 10:00AM

• **Venue-:** Z.P.School Bahe (Borgaon)

• Organiser-: Department of Public Health Dentistry

• Faculty In-charge -: Dr Sheetal Nandanwar

• Nature of Activity-: Outreach

• Number of Participants-:02

"On 26/03/2023 a dental screening camp was arranged by Bharati Vidyapeeth (Deemed to be University) Dental College and Hospital, Sangli at- "Z.P.School,Bahe (Borgaon). After the official formalities, consent was obtained from the higher authorities. A team consisting of 02 Professors, 01 Professor were assigned to deliver the services through an outreach program. The team left the college on 26-03-2023 at 8.30AM and reached the venue at 09:45AM. The screening of Patients started at 10:00 AM and continued until 3:00 P.M. Total 36 subjects were screened. They mostly suffered from generalized attrition, dental caries, missing teeth and periodontal diseases. Subjects requiring the treatment were referred to BVDU Dental College and hospital for needful treatment at concessional cost. Referral cards were given to the patients for the discount in the treatment procedures. The team left the venue at 3.00 P.M and reached the college at 4:30 P.M. This camp report is compiled by- Dr. Sheetal Nandanwar (Assistant Professor).