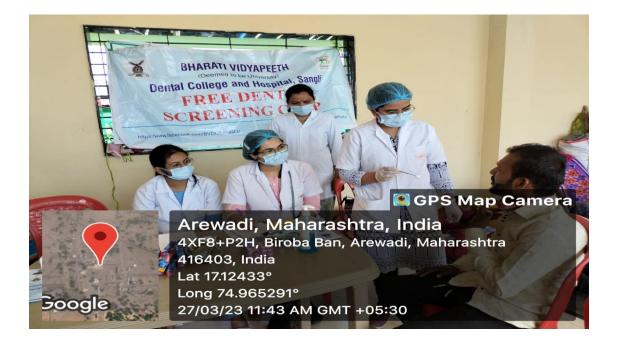

## "Dental Health Checkup Camp"

Name of Activity-: Dental Health Care Checkup Camp

Date-: 27/03/2023

- **Time-:** 11:00AM
- Venue-: Biroba Mandir Arewadi
- Organiser-: Department of Public Health Dentistry
- Faculty In-charge -: Dr Bhagyashree Agre
- Nature of Activity-:
- Number of Participants-:05

"On 27/03/2023 a dental screening camp was arranged by Bharati Vidyapeeth (Deemed to be University) Dental College and Hospital, Sangli at- "Biroba Mandir Arewadi". After the official formalities, consent was obtained from the higher authorities. A team consisting of 05 interns, and 01 Professor were assigned to deliver the services through an outreach program. The team left the college on 27-03-2023 at 9:00AM and reached the venue at 11:00am. The screening of Patients started at 11:30 AM and continued until 3:00 P.M. Total 56 subjects were screened. They mostly suffered from generalised attrition, dental caries, missing teeth and periodontal diseases. Tooth brushing technique was explained with the help of brushing model. Subjects requiring the treatment were referred to BVDU Dental College and hospital for needful treatment at concessional cost. Referral cards were given to the patients for the discount in the treatment procedures along with free toothpastes. The team left the venue at 4:15 P.M and reached the college at 5:30 P.M. This camp report is compiled by- Devika Jahagiradar.[Intern].