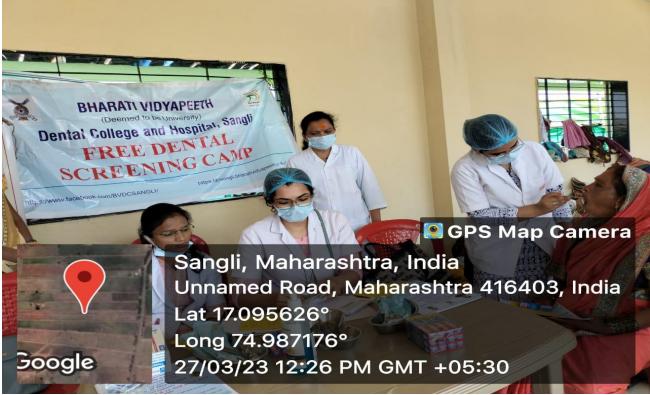

## "Dental Health Checkup Camp"

Name of Activity-: Dental Health Care Checkup Camp

Date-: 27/03/2023

- **Time-:** 11:00AM
- Venue-: Biroba Mandir Arewadi
- Organiser-: Department of Public Health Dentistry
- Faculty In-charge -: Dr Bhagyashree Agre
- Nature of Activity-:
- Number of Participants-:05

"On 27/03/2023 a dental screening camp was arranged by Bharati Vidyapeeth (Deemed to be University) Dental College and Hospital, Sangli at- "Biroba Mandir Arewadi". After the official formalities, consent was obtained from the higher authorities. A team consisting of 05 interns, and 01 Professor were assigned to deliver the services through an outreach program. The team left the college on 27-03-2023 at 9:00AM and reached the venue at 11:00am. The screening of Patients started at 11:30 AM and continued until 3:00 P.M. Total 56 subjects were screened. They mostly suffered from generalised attrition, dental caries, missing teeth and periodontal diseases. Tooth brushing technique was explained with the help of brushing model. Subjects requiring the treatment were referred to BVDU Dental College and hospital for needful treatment at concessional cost. Referral cards were given to the patients for the discount in the treatment procedures along with free toothpastes. The team left the venue at 4:15 P.M and reached the college at 5:30 P.M. This camp report is compiled by- Devika Jahagiradar.[Intern].