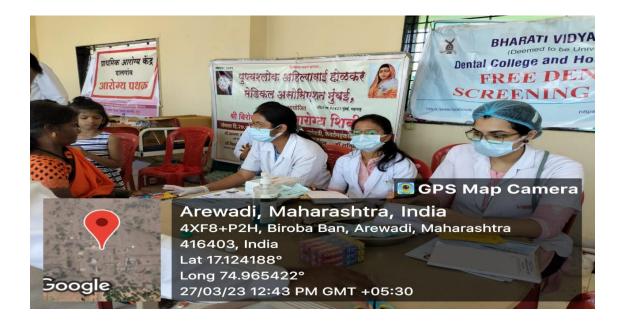

## "Dental Health Checkup Camp"

Name of Activity-: Dental Health Care Checkup Camp

Date-: 27/03/2023

- **Time-:** 11:00AM
- Venue-: Biroba Mandir Arewadi
- Organiser-: Department of Public Health Dentistry
- Faculty In-charge -: Dr Bhagyashree Agre
- Nature of Activity-:
- Number of Participants-:05

"On 27/03/2023 a dental screening camp was arranged by Bharati Vidyapeeth (Deemed to be University) Dental College and Hospital, Sangli at- "Biroba Mandir Arewadi". After the official formalities, consent was obtained from the higher authorities. A team consisting of 05 interns, and 01 Professor were assigned to deliver the services through an outreach program. The team left the college on 27-03-2023 at 9:00AM and reached the venue at 11:00am. The screening of Patients started at 11:30 AM and continued until 3:00 P.M. Total 56 subjects were screened. They mostly suffered from generalised attrition, dental caries, missing teeth and periodontal diseases. Tooth brushing technique was explained with the help of brushing model. Subjects requiring the treatment were referred to BVDU Dental College and hospital for needful treatment at concessional cost. Referral cards were given to the patients for the discount in the treatment procedures along with free toothpastes. The team left the venue at 4:15 P.M and reached the college at 5:30 P.M. This camp report is compiled by- Devika Jahagiradar.[Intern].