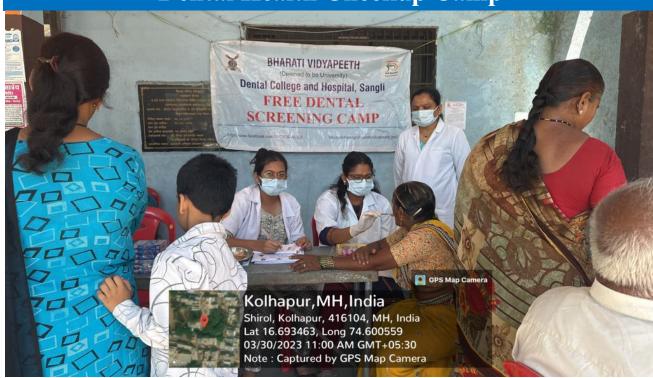

• Faculty In-charge -: Dr Bhagyashree Agre

• Nature of Activity-:

• Number of Participants-:07

"On 30/03/2023 a dental screening camp was arranged by Bharati Vidyapeeth (Deemed to be University) Dental College and Hospital, Sangli at-"Vitthal Mandir Narsobavadi". After the official formalities, consent was obtained from the higher authorities. A team consisting of 07 interns, and 01 Professor were assigned to deliver the services through an outreach program. The team left the college on 31-03-2023 at 9:00AM and reached the venue at 10:00am. The screening of Patients started at 10:30 AM and continued until 3:00 P.M. subjects were screened. They mostly suffered from generalised Total 76 attrition, dental caries, missing teeth and periodontal diseases. Tooth brushing technique was explained with the help of brushing model. Subjects requiring the treatment were referred to BVDU Dental College and hospital for needful treatment at concessional cost. Referral cards were given to the patients for the discount in the treatment procedures along with free toothpastes. The team left the venue at 3:30 P.M and reached the college at 4:30 P.M. This camp report is compiled by- Devika Jahagiradar.[Intern].