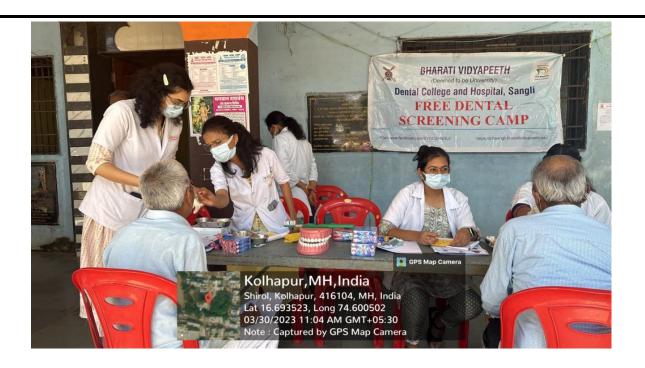

• Faculty In-charge -: Dr Bhagyashree Agre

• Nature of Activity-:

• Number of Participants-:07

"On 30/03/2023 a dental screening camp was arranged by Bharati Vidyapeeth (Deemed to be University) Dental College and Hospital, Sangli at-"Vitthal Mandir Narsobavadi". After the official formalities, consent was obtained from the higher authorities. A team consisting of 07 interns, and 01 Professor were assigned to deliver the services through an outreach program. The team left the college on 31-03-2023 at 9:00AM and reached the venue at 10:00am. The screening of Patients started at 10:30 AM and continued until 3:00 P.M. subjects were screened. They mostly suffered from generalised Total 76 attrition, dental caries, missing teeth and periodontal diseases. Tooth brushing technique was explained with the help of brushing model. Subjects requiring the treatment were referred to BVDU Dental College and hospital for needful treatment at concessional cost. Referral cards were given to the patients for the discount in the treatment procedures along with free toothpastes. The team left the venue at 3:30 P.M and reached the college at 4:30 P.M. This camp report is compiled by- Devika Jahagiradar.[Intern].