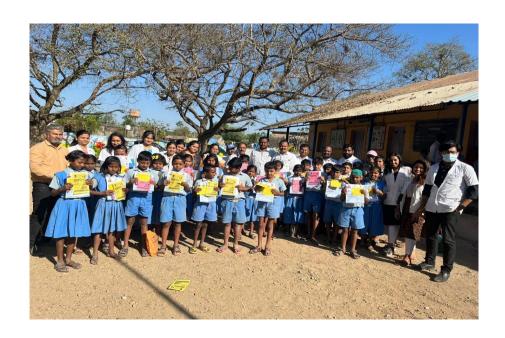

• Camp Supervisor –Dr. Aniruddh Shete (Assistant Professor)

• Camp Leader --- Deep Shah (Intern)

On 13/02/2023 a dental screening camp was arranged by Bharati Vidyapeeth (Deemed to be University) Dental College and Hospital, Sangli At Grampanchayat Karyalaya, Vasumbe . After the official formalities, consent was obtained from the higher authorities. A team consisting of 09 interns and 02 Professors were assigned to deliver the services through an outreach program. The team left the college on 13-02-2023 at 9:00AM and reached the venue at 10:30 AM. Health talk given on topic: Dental caries. The screening of Patients started at 11:00 AM and continued until 4:00 P.M. Total 452 subjects were screened. They mostly suffered from dental caries, missing teeth and periodontal diseases. Tooth brushing technique was explained with the help of brushing model. Subjects requiring the treatment were referred to BVDU Dental College and hospital for needful treatment at concessional cost. Referral cards were given to the patients for the discount in the treatment procedures along with free toothpastes. The team left the venue at 4:00 P.M and reached the college at 5:00 P.M. This camp report is compiled by- Deep Shah [Intern].