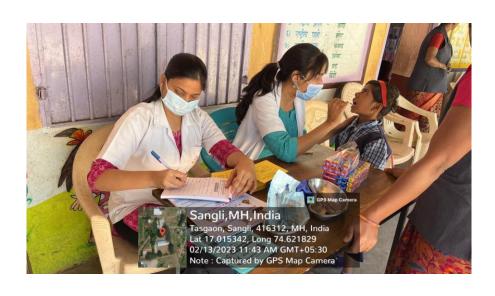

• Camp Supervisor –Dr. Aniruddh Shete (Assistant Professor)

• Camp Leader --- Deep Shah (Intern)

On 13/02/2023 a dental screening camp was arranged by Bharati Vidyapeeth (Deemed to be University) Dental College and Hospital, Sangli At Grampanchayat Karyalaya, Vasumbe . After the official formalities, consent was obtained from the higher authorities. A team consisting of 09 interns and 02 Professors were assigned to deliver the services through an outreach program. The team left the college on 13-02-2023 at 9:00AM and reached the venue at 10:30 AM. Health talk given on topic: Dental caries. The screening of Patients started at 11:00 AM and continued until 4:00 P.M. Total 452 subjects were screened. They mostly suffered from dental caries, missing teeth and periodontal diseases. Tooth brushing technique was explained with the help of brushing model. Subjects requiring the treatment were referred to BVDU Dental College and hospital for needful treatment at concessional cost. Referral cards were given to the patients for the discount in the treatment procedures along with free toothpastes. The team left the venue at 4:00 P.M and reached the college at 5:00 P.M. This camp report is compiled by- Deep Shah [Intern].