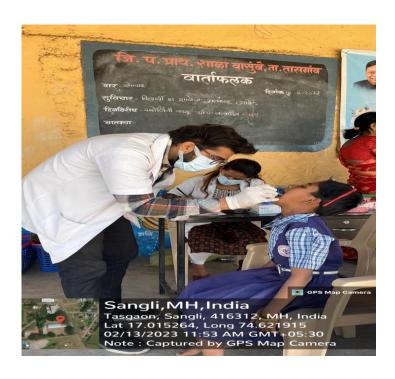

• Camp Supervisor –Dr. Aniruddh Shete (Assistant Professor)

• Camp Leader --- Deep Shah (Intern)

On 13/02/2023 a dental screening camp was arranged by Bharati Vidyapeeth (Deemed to be University) Dental College and Hospital, Sangli At Grampanchayat Karyalaya, Vasumbe . After the official formalities, consent was obtained from the higher authorities. A team consisting of 09 interns and 02 Professors were assigned to deliver the services through an outreach program. The team left the college on 13-02-2023 at 9:00AM and reached the venue at 10:30 AM. Health talk given on topic: Dental caries. The screening of Patients started at 11:00 AM and continued until 4:00 P.M. Total 452 subjects were screened. They mostly suffered from dental caries, missing teeth and periodontal diseases. Tooth brushing technique was explained with the help of brushing model. Subjects requiring the treatment were referred to BVDU Dental College and hospital for needful treatment at concessional cost. Referral cards were given to the patients for the discount in the treatment procedures along with free toothpastes. The team left the venue at 4:00 P.M and reached the college at 5:00 P.M. This camp report is compiled by- Deep Shah [Intern].