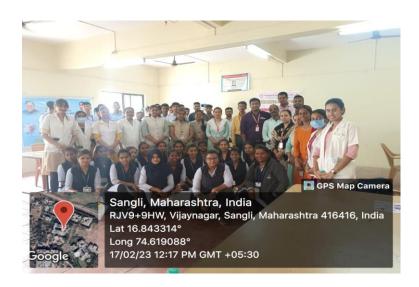

On 17/02/2023 a dental screening camp was arranged by Bharati Vidyapeeth (Deemed to be University) Dental College and Hospital, Sangli at-Sanjay Bhokare Group of Institute (Miraj). After the official formalities, consent was obtained from the higher authorities. A team consisting of 5 intern and 01 Professors were assigned to deliver the services through an outreach program. The team left the college on 17-02-2023 at 9:30AM and reached the venue at 10:00 AM. Health talk given on topic -Dental caries. The screening of Patients started at 11:00 AM and continued until 4:00 P.M. Total 155 subjects were screened. They mostly suffered from dental caries, missing teeth and periodontal diseases. Tooth brushing technique was explained with the help of brushing model. Subjects requiring the treatment were referred to BVDU Dental College and hospital for needful treatment at concessional cost. Referral cards were given to the patients for the discount in the treatment procedures along with free toothpastes. The team left the venue at 4:00 P.M and reached the college at 4:15 P.M. This camp report is compiled by- Pooja Singh [Intern].