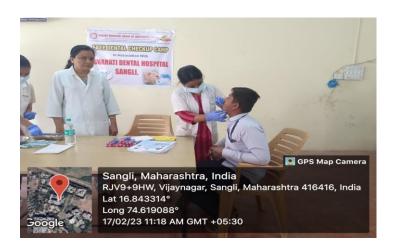

On 17/02/2023 a dental screening camp was arranged by Bharati Vidyapeeth (Deemed to be University) Dental College and Hospital, Sangli at-Sanjay Bhokare Group of Institute (Miraj). After the official formalities, consent was obtained from the higher authorities. A team consisting of 5 intern and 01 Professors were assigned to deliver the services through an outreach program. The team left the college on 17-02-2023 at 9:30AM and reached the venue at 10:00 AM. Health talk given on topic -Dental caries. The screening of Patients started at 11:00 AM and continued until 4:00 P.M. Total 155 subjects were screened. They mostly suffered from dental caries, missing teeth and periodontal diseases. Tooth brushing technique was explained with the help of brushing model. Subjects requiring the treatment were referred to BVDU Dental College and hospital for needful treatment at concessional cost. Referral cards were given to the patients for the discount in the treatment procedures along with free toothpastes. The team left the venue at 4:00 P.M and reached the college at 4:15 P.M. This camp report is compiled by- Pooja Singh [Intern].