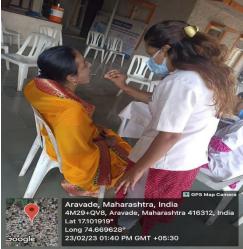

On 23/02/2023 a dental screening camp was arranged by Bharati Vidyapeeth (Deemed to be University) Dental College and Hospital, Sangli At Grampanchayat Karyalaya, Arawade. After the official formalities, consent was obtained from the higher authorities. A team consisting of 06 interns and 01 Professor were assigned to deliver the services through an outreach program. The team left the college on 23-02-2023 at 9:00AM and reached the venue at 10:30 AM. Health talk given on topic: Dental caries. The screening of Patients started at 11:00 AM and continued until 3:00 P.M. Total 80 subjects were screened. They mostly suffered from dental caries, missing teeth and periodontal diseases. Tooth brushing technique was explained with the help of brushing model. Subjects requiring the treatment were referred to BVDU Dental College and hospital for needful treatment at concessional cost. Referral cards were given to the patients for the discount in the treatment procedures along with free toothpastes. The team left the venue at 4:00 P.M and reached the college at 5:00 P.M. This camp report is compiled by-Ragini Shinde [Intern].