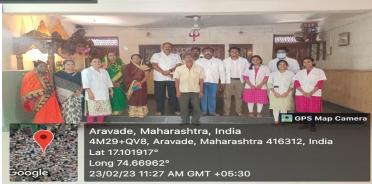

On 23/02/2023 a dental screening camp was arranged by Bharati Vidyapeeth (Deemed to be University) Dental College and Hospital, Sangli At Grampanchayat Karyalaya, Arawade. After the official formalities, consent was obtained from the higher authorities. A team consisting of 06 interns and 01 Professor were assigned to deliver the services through an outreach program. The team left the college on 23-02-2023 at 9:00AM and reached the venue at 10:30 AM. Health talk given on topic: Dental caries. The screening of Patients started at 11:00 AM and continued until 3:00 P.M. Total 80 subjects were screened. They mostly suffered from dental caries, missing teeth and periodontal diseases. Tooth brushing technique was explained with the help of brushing model. Subjects requiring the treatment were referred to BVDU Dental College and hospital for needful treatment at concessional cost. Referral cards were given to the patients for the discount in the treatment procedures along with free toothpastes. The team left the venue at 4:00 P.M and reached the college at 5:00 P.M. This camp report is compiled by-Ragini Shinde [Intern].

## Camp attendance list

| Sr.No | Name                | Designation         |
|-------|---------------------|---------------------|
| 1.    | Dr.Bhagyashree Agre | Assistant Professor |
| 2.    | Ragini Shinde       | Intern              |
| 3.    | Deep Shah           | Intern              |
| 4.    | Pratiksha Patil     | Intern              |
| 5.    | Neha More           | Intern              |
| 6.    | Sayali Patil        | Intern              |
| 7.    | Rahul Jagtap        | Intern              |