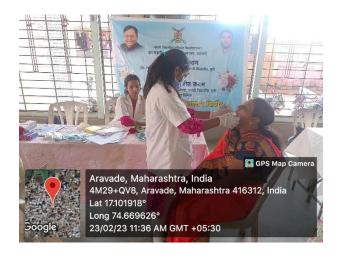

On 23/02/2023 a dental screening camp was arranged by Bharati Vidyapeeth (Deemed to be University) Dental College and Hospital, Sangli At Grampanchayat Karyalaya, Arawade. After the official formalities, consent was obtained from the higher authorities. A team consisting of 06 interns and 01 Professor were assigned to deliver the services through an outreach program. The team left the college on 23-02-2023 at 9:00AM and reached the venue at 10:30 AM. Health talk given on topic: Dental caries. The screening of Patients started at 11:00 AM and continued until 3:00 P.M. Total 80 subjects were screened. They mostly suffered from dental caries, missing teeth and periodontal diseases. Tooth brushing technique was explained with the help of brushing model. Subjects requiring the treatment were referred to BVDU Dental College and hospital for needful treatment at concessional cost. Referral cards were given to the patients for the discount in the treatment procedures along with free toothpastes. The team left the venue at 4:00 P.M and reached the college at 5:00 P.M. This camp report is compiled by-Ragini Shinde [Intern].