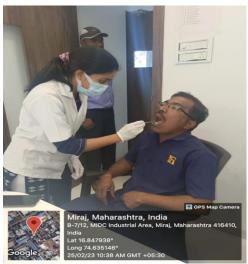

On 25/02/2023 a dental screening camp was arranged by Bharati Vidyapeeth (Deemed to be University) Dental College and Hospital, Sangli at-Sigma industries & Fine Industries, MIDC, Miraj. After the official formalities, consent was obtained from the higher authorities. A team consisting of 06 interns and 01 Professor were assigned to deliver the services through an outreach program. The team left the college on 25-02-2023 at 10:00AM and reached the venue at 10:30 AM. Health talk given on topic: Dental caries. The screening of Patients started at 11:00 AM and continued until 1:00 P.M. Total 75 subjects were screened. They mostly suffered from dental caries, missing teeth and periodontal diseases. Tooth brushing technique was explained with the help of brushing model. Subjects requiring the treatment were referred to BVDU Dental College and hospital for needful treatment at concessional cost. Referral cards were given to the patients for the discount in the treatment procedures along with free toothpastes. The team left the venue at 1:30 P.M and reached the college at 2:00 P.M. This camp report is compiled by-Pratiksha Patil. [Intern].