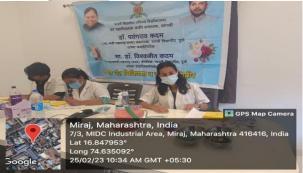

On 25/02/2023 a dental screening camp was arranged by Bharati Vidyapeeth (Deemed to be University) Dental College and Hospital, Sangli at-Sigma industries & Fine Industries, MIDC, Miraj. After the official formalities, consent was obtained from the higher authorities. A team consisting of 06 interns and 01 Professor were assigned to deliver the services through an outreach program. The team left the college on 25-02-2023 at 10:00AM and reached the venue at 10:30 AM. Health talk given on topic: Dental caries. The screening of Patients started at 11:00 AM and continued until 1:00 P.M. Total 75 subjects were screened. They mostly suffered from dental caries, missing teeth and periodontal diseases. Tooth brushing technique was explained with the help of brushing model. Subjects requiring the treatment were referred to BVDU Dental College and hospital for needful treatment at concessional cost. Referral cards were given to the patients for the discount in the treatment procedures along with free toothpastes. The team left the venue at 1:30 P.M and reached the college at 2:00 P.M. This camp report is compiled by-Pratiksha Patil. [Intern].

## **Camp attendance list**

| Sr.No | Name             | Designation         |
|-------|------------------|---------------------|
| 1.    | Dr. Rajni Komble | Assistant Professor |
| 2.    | Sayali Patil     | Intern              |
| 3.    | Pratiksha Patil  | Intern              |
| 4.    | Ragini Shinde    | Intern              |
| 5.    | Neha More        | Intern              |
| 6.    | Deep Shah        | Intern              |
| 7.    | Ashish Tandale   | Intern              |