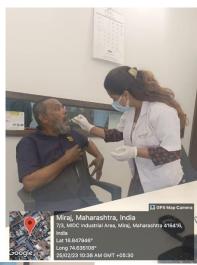

On 25/02/2023 a dental screening camp was arranged by Bharati Vidyapeeth (Deemed to be University) Dental College and Hospital, Sangli at-Sigma industries & Fine Industries, MIDC, Miraj. After the official formalities, consent was obtained from the higher authorities. A team consisting of 06 interns and 01 Professor were assigned to deliver the services through an outreach program. The team left the college on 25-02-2023 at 10:00AM and reached the venue at 10:30 AM. Health talk given on topic: Dental caries. The screening of Patients started at 11:00 AM and continued until 1:00 P.M. Total 75 subjects were screened. They mostly suffered from dental caries, missing teeth and periodontal diseases. Tooth brushing technique was explained with the help of brushing model. Subjects requiring the treatment were referred to BVDU Dental College and hospital for needful treatment at concessional cost. Referral cards were given to the patients for the discount in the treatment procedures along with free toothpastes. The team left the venue at 1:30 P.M and reached the college at 2:00 P.M. This camp report is compiled by-Pratiksha Patil. [Intern].