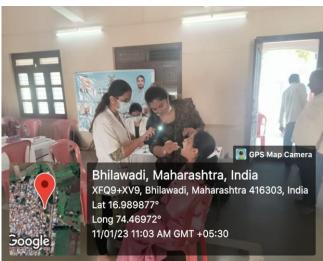

• Camp Supervisor –Dr. Chetan Patil (Assistant Professor)

Camp Leader --- Kulwant Dhavan (Intern)

On 11/01/2023 a dental screening camp was arranged by Bharati Vidyapeeth (Deemed to be University) Dental College and Hospital, Sangli at- Hanuman Mandir, Bhilawadi After the official formalities, consent was obtained from the higher authorities. A team consisting of 07 intern and 01 Professors were assigned to deliver the services through an outreach program. The team left the college on 11-01-2023 at 8:00AM and reached the venue at 10:30 AM. Health talk given on topic -Dental caries. The screening of Patients started at 11:00 AM and continued until 3:00 P.M. Total 130 subjects were screened. They mostly suffered from dental caries, missing teeth and periodontal diseases. Tooth brushing technique was explained with the help of brushing model. Subjects requiring the treatment were referred to BVDU Dental College and hospital for needful treatment at concessional cost. Referral cards were given to the patients for the discount in the treatment procedures along with free toothpastes. The team left the venue at 3:30 P.M and reached the college at 5:00 P.M. This camp report is compiled by- Kulwant Dhavan [Intern].