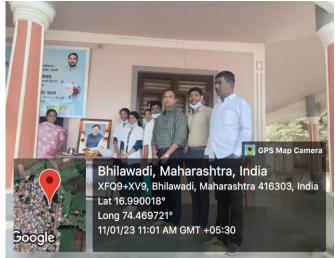

• Camp Supervisor –Dr. Chetan Patil (Assistant Professor)

Camp Leader --- Kulwant Dhavan (Intern)

On 11/01/2023 a dental screening camp was arranged by Bharati Vidyapeeth (Deemed to be University) Dental College and Hospital, Sangli at- Hanuman Mandir, Bhilawadi After the official formalities, consent was obtained from the higher authorities. A team consisting of 07 intern and 01 Professors were assigned to deliver the services through an outreach program. The team left the college on 11-01-2023 at 8:00AM and reached the venue at 10:30 AM. Health talk given on topic -Dental caries. The screening of Patients started at 11:00 AM and continued until 3:00 P.M. Total 130 subjects were screened. They mostly suffered from dental caries, missing teeth and periodontal diseases. Tooth brushing technique was explained with the help of brushing model. Subjects requiring the treatment were referred to BVDU Dental College and hospital for needful treatment at concessional cost. Referral cards were given to the patients for the discount in the treatment procedures along with free toothpastes. The team left the venue at 3:30 P.M and reached the college at 5:00 P.M. This camp report is compiled by- Kulwant Dhavan [Intern].