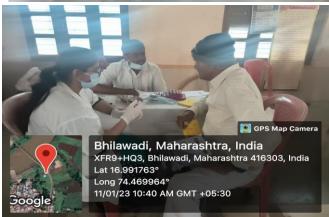

• Camp Supervisor –Dr. Chetan Patil (Assistant Professor)

Camp Leader --- Kulwant Dhavan (Intern)

On 11/01/2023 a dental screening camp was arranged by Bharati Vidyapeeth (Deemed to be University) Dental College and Hospital, Sangli at- Hanuman Mandir, Bhilawadi After the official formalities, consent was obtained from the higher authorities. A team consisting of 07 intern and 01 Professors were assigned to deliver the services through an outreach program. The team left the college on 11-01-2023 at 8:00AM and reached the venue at 10:30 AM. Health talk given on topic -Dental caries. The screening of Patients started at 11:00 AM and continued until 3:00 P.M. Total 130 subjects were screened. They mostly suffered from dental caries, missing teeth and periodontal diseases. Tooth brushing technique was explained with the help of brushing model. Subjects requiring the treatment were referred to BVDU Dental College and hospital for needful treatment at concessional cost. Referral cards were given to the patients for the discount in the treatment procedures along with free toothpastes. The team left the venue at 3:30 P.M and reached the college at 5:00 P.M. This camp report is compiled by- Kulwant Dhavan [Intern].