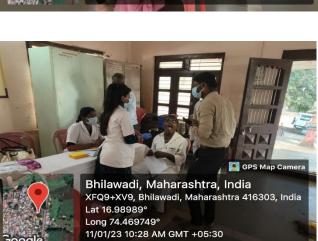

• Camp Supervisor –Dr. Chetan Patil (Assistant Professor)

Camp Leader --- Kulwant Dhavan (Intern)

On 11/01/2023 a dental screening camp was arranged by Bharati Vidyapeeth (Deemed to be University) Dental College and Hospital, Sangli at- Hanuman Mandir, Bhilawadi After the official formalities, consent was obtained from the higher authorities. A team consisting of 07 intern and 01 Professors were assigned to deliver the services through an outreach program. The team left the college on 11-01-2023 at 8:00AM and reached the venue at 10:30 AM. Health talk given on topic -Dental caries. The screening of Patients started at 11:00 AM and continued until 3:00 P.M. Total 130 subjects were screened. They mostly suffered from dental caries, missing teeth and periodontal diseases. Tooth brushing technique was explained with the help of brushing model. Subjects requiring the treatment were referred to BVDU Dental College and hospital for needful treatment at concessional cost. Referral cards were given to the patients for the discount in the treatment procedures along with free toothpastes. The team left the venue at 3:30 P.M and reached the college at 5:00 P.M. This camp report is compiled by- Kulwant Dhavan [Intern].