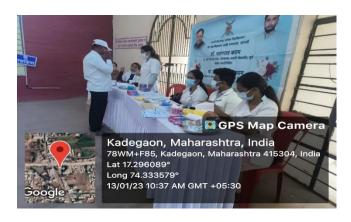

#### DENTAL CAMP CONDUCTED

Camp Code: 06

• Camp Date: 13/01/2023

Camp Venue: Bharati Bhavan , Kadegaon

 Camp Organiser –Bharati Vidyapeeth (Deemed to be) University Medical College and Hospital, Sangli.

• Camp Supervisor –Dr.Pragati Hemgude (Assistant Professor)

• Camp Leader --- Samruddhi Patil (Intern)

On13/01/2023 a dental screening camp was arranged by Bharati Vidyapeeth (Deemed to be University) Dental College and Hospital, Sangli at Bharati Bhavan, Kadegaon After the official formalities, consent was obtained from the higher authorities. A team consisting of 7 interns and 01 Professors were assigned to deliver the services through an outreach program. The team left the college on 013-01-2023 at 8:00AM and reached the venue at 10:30 AM. Health talk given on topic -Dental caries. The screening of Patients started at 11:00 AM and continued until 3:00 P.M. Total 36 subjects were screened. They mostly suffered from dental caries, missing teeth and periodontal diseases. Tooth brushing technique was explained with the help of brushing model. Subjects requiring the treatment were referred to BVDU Dental College and hospital for needful treatment at concessional cost. Referral cards were given to the patients for the discount in the treatment procedures along with free toothpastes. The team left the venue at 3:30 P.M and reached the college at 5:00 P.M. This camp report is compiled by- Samruddhi Patil [Intern].