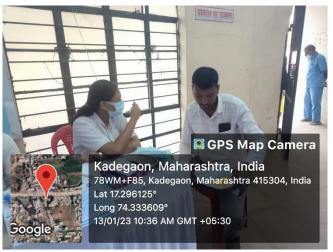

#### DENTAL CAMP CONDUCTED

Camp Code: 06

• Camp Date: 13/01/2023

Camp Venue: Bharati Bhavan , Kadegaon

 Camp Organiser –Bharati Vidyapeeth (Deemed to be) University Medical College and Hospital, Sangli.

• Camp Supervisor –Dr.Pragati Hemgude (Assistant Professor)

• Camp Leader --- Samruddhi Patil (Intern)

On13/01/2023 a dental screening camp was arranged by Bharati Vidyapeeth (Deemed to be University) Dental College and Hospital, Sangli at Bharati Bhavan, Kadegaon After the official formalities, consent was obtained from the higher authorities. A team consisting of 7 interns and 01 Professors were assigned to deliver the services through an outreach program. The team left the college on 013-01-2023 at 8:00AM and reached the venue at 10:30 AM. Health talk given on topic -Dental caries. The screening of Patients started at 11:00 AM and continued until 3:00 P.M. Total 36 subjects were screened. They mostly suffered from dental caries, missing teeth and periodontal diseases. Tooth brushing technique was explained with the help of brushing model. Subjects requiring the treatment were referred to BVDU Dental College and hospital for needful treatment at concessional cost. Referral cards were given to the patients for the discount in the treatment procedures along with free toothpastes. The team left the venue at 3:30 P.M and reached the college at 5:00 P.M. This camp report is compiled by- Samruddhi Patil [Intern].