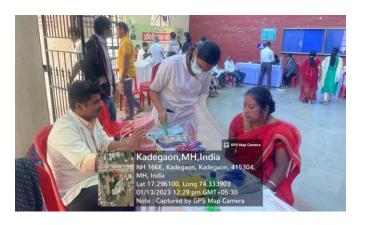

#### DENTAL CAMP CONDUCTED

Camp Code: 06

• Camp Date: 13/01/2023

Camp Venue: Bharati Bhavan , Kadegaon

 Camp Organiser –Bharati Vidyapeeth (Deemed to be) University Medical College and Hospital, Sangli.

• Camp Supervisor –Dr.Pragati Hemgude (Assistant Professor)

• Camp Leader --- Samruddhi Patil (Intern)

On13/01/2023 a dental screening camp was arranged by Bharati Vidyapeeth (Deemed to be University) Dental College and Hospital, Sangli at Bharati Bhavan, Kadegaon After the official formalities, consent was obtained from the higher authorities. A team consisting of 7 interns and 01 Professors were assigned to deliver the services through an outreach program. The team left the college on 013-01-2023 at 8:00AM and reached the venue at 10:30 AM. Health talk given on topic -Dental caries. The screening of Patients started at 11:00 AM and continued until 3:00 P.M. Total 36 subjects were screened. They mostly suffered from dental caries, missing teeth and periodontal diseases. Tooth brushing technique was explained with the help of brushing model. Subjects requiring the treatment were referred to BVDU Dental College and hospital for needful treatment at concessional cost. Referral cards were given to the patients for the discount in the treatment procedures along with free toothpastes. The team left the venue at 3:30 P.M and reached the college at 5:00 P.M. This camp report is compiled by- Samruddhi Patil [Intern].