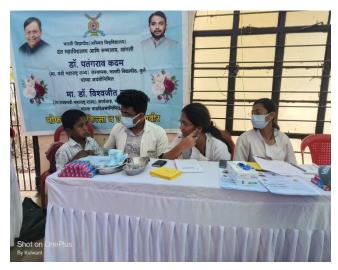

#### DENTAL CAMP CONDUCTED

Camp Code: 06

• Camp Date: 13/01/2023

Camp Venue: Bharati Bhavan , Kadegaon

 Camp Organiser –Bharati Vidyapeeth (Deemed to be) University Medical College and Hospital, Sangli.

• Camp Supervisor –Dr.Pragati Hemgude (Assistant Professor)

• Camp Leader --- Samruddhi Patil (Intern)

On13/01/2023 a dental screening camp was arranged by Bharati Vidyapeeth (Deemed to be University) Dental College and Hospital, Sangli at Bharati Bhavan, Kadegaon After the official formalities, consent was obtained from the higher authorities. A team consisting of 7 interns and 01 Professors were assigned to deliver the services through an outreach program. The team left the college on 013-01-2023 at 8:00AM and reached the venue at 10:30 AM. Health talk given on topic -Dental caries. The screening of Patients started at 11:00 AM and continued until 3:00 P.M. Total 36 subjects were screened. They mostly suffered from dental caries, missing teeth and periodontal diseases. Tooth brushing technique was explained with the help of brushing model. Subjects requiring the treatment were referred to BVDU Dental College and hospital for needful treatment at concessional cost. Referral cards were given to the patients for the discount in the treatment procedures along with free toothpastes. The team left the venue at 3:30 P.M and reached the college at 5:00 P.M. This camp report is compiled by- Samruddhi Patil [Intern].