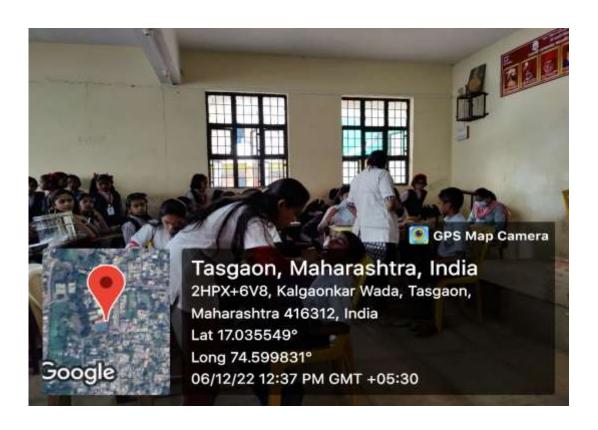

#### **DENTAL CAMP CONDUCTED**

Camp Code: 03

Camp Date: 06/12/2022

• Camp Venue: Swami Ramanand Bharati Vidyamandir, Tasgaon

- Camp Organiser Bharati Vidyapeeth (Deemed to be) University Dental College and Hospital, Sangli.
- Camp Supervisor –Dr. Bhagyashri Agre (Assistant Professor Oral Medicine & Radiology department)
- Camp Leader --- Apoorva Tapase(Intern)
- On 06/12/2022 a dental screening camp was arranged by Bharati Vidyapeeth (Deemed to be University) Dental College and Hospital, Sangli at: Swami Ramanand Bharati Vidyamandir, Tasgaon. After the official formalities, consent was obtained from the higher authorities. A team consisting of 8 interns were assigned to deliver the services through an outreach program along with one faculty. The team left the college on 06-12-2022 at 10:00 AM and reached the venue at 11:00AM. The screening of Patients started at 11:30 AM and continued until 03:30 PM. Total 433 subjects were screened. They mostly suffered from dental caries, and periodontal diseases. Tooth brushing technique was explained with the help of brushing model. Subjects requiring the treatment were referred to BVDU Dental College and hospital for needful treatment at concessional cost. Referral cards were given to the patients for the discount in the treatment procedures along with free toothpastes. The team left the venue at 3:45 P.M and reached the college at 4:30 P.M. This camp report is compiled by Apoorva Tapase [Intern]