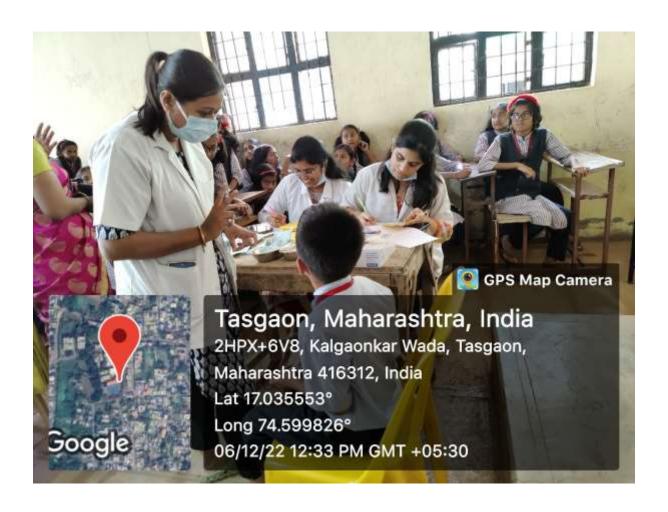

#### **DENTAL CAMP CONDUCTED**

Camp Code: 03

Camp Date: 06/12/2022

• Camp Venue: Swami Ramanand Bharati Vidyamandir, Tasgaon

- Camp Organiser Bharati Vidyapeeth (Deemed to be) University Dental College and Hospital, Sangli.
- Camp Supervisor –Dr. Bhagyashri Agre (Assistant Professor Oral Medicine & Radiology department)
- Camp Leader --- Apoorva Tapase(Intern)
- On 06/12/2022 a dental screening camp was arranged by Bharati Vidyapeeth (Deemed to be University) Dental College and Hospital, Sangli at: Swami Ramanand Bharati Vidyamandir, Tasgaon. After the official formalities, consent was obtained from the higher authorities. A team consisting of 8 interns were assigned to deliver the services through an outreach program along with one faculty. The team left the college on 06-12-2022 at 10:00 AM and reached the venue at 11:00AM. The screening of Patients started at 11:30 AM and continued until 03:30 PM. Total 433 subjects were screened. They mostly suffered from dental caries, and periodontal diseases. Tooth brushing technique was explained with the help of brushing model. Subjects requiring the treatment were referred to BVDU Dental College and hospital for needful treatment at concessional cost. Referral cards were given to the patients for the discount in the treatment procedures along with free toothpastes. The team left the venue at 3:45 P.M and reached the college at 4:30 P.M. This camp report is compiled by Apoorva Tapase [Intern]