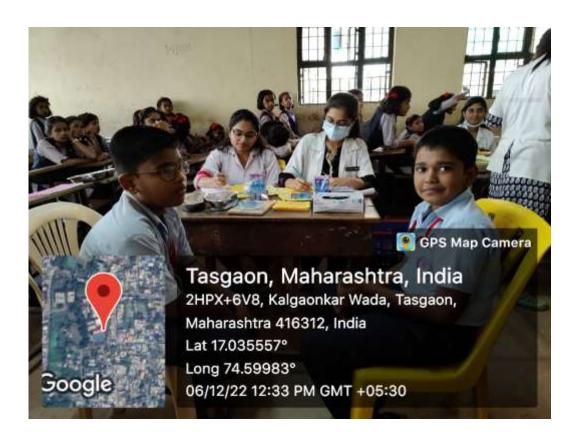

#### **DENTAL CAMP CONDUCTED**

Camp Code: 03

Camp Date: 06/12/2022

• Camp Venue: Swami Ramanand Bharati Vidyamandir, Tasgaon

- Camp Organiser Bharati Vidyapeeth (Deemed to be) University Dental College and Hospital, Sangli.
- Camp Supervisor –Dr. Bhagyashri Agre (Assistant Professor Oral Medicine & Radiology department)
- Camp Leader --- Apoorva Tapase(Intern)
- On 06/12/2022 a dental screening camp was arranged by Bharati Vidyapeeth (Deemed to be University) Dental College and Hospital, Sangli at: Swami Ramanand Bharati Vidyamandir, Tasgaon. After the official formalities, consent was obtained from the higher authorities. A team consisting of 8 interns were assigned to deliver the services through an outreach program along with one faculty. The team left the college on 06-12-2022 at 10:00 AM and reached the venue at 11:00AM. The screening of Patients started at 11:30 AM and continued until 03:30 PM. Total 433 subjects were screened. They mostly suffered from dental caries, and periodontal diseases. Tooth brushing technique was explained with the help of brushing model. Subjects requiring the treatment were referred to BVDU Dental College and hospital for needful treatment at concessional cost. Referral cards were given to the patients for the discount in the treatment procedures along with free toothpastes. The team left the venue at 3:45 P.M and reached the college at 4:30 P.M. This camp report is compiled by Apoorva Tapase [Intern]