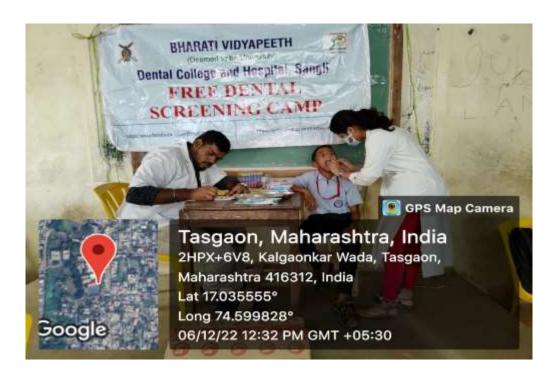

#### **DENTAL CAMP CONDUCTED**

Camp Code: 03

Camp Date: 06/12/2022

• Camp Venue: Swami Ramanand Bharati Vidyamandir, Tasgaon

- Camp Organiser Bharati Vidyapeeth (Deemed to be) University Dental College and Hospital, Sangli.
- Camp Supervisor –Dr. Bhagyashri Agre (Assistant Professor Oral Medicine & Radiology department)
- Camp Leader --- Apoorva Tapase(Intern)
- On 06/12/2022 a dental screening camp was arranged by Bharati Vidyapeeth (Deemed to be University) Dental College and Hospital, Sangli at: Swami Ramanand Bharati Vidyamandir, Tasgaon. After the official formalities, consent was obtained from the higher authorities. A team consisting of 8 interns were assigned to deliver the services through an outreach program along with one faculty. The team left the college on 06-12-2022 at 10:00 AM and reached the venue at 11:00AM. The screening of Patients started at 11:30 AM and continued until 03:30 PM. Total 433 subjects were screened. They mostly suffered from dental caries, and periodontal diseases. Tooth brushing technique was explained with the help of brushing model. Subjects requiring the treatment were referred to BVDU Dental College and hospital for needful treatment at concessional cost. Referral cards were given to the patients for the discount in the treatment procedures along with free toothpastes. The team left the venue at 3:45 P.M and reached the college at 4:30 P.M. This camp report is compiled by Apoorva Tapase [Intern]