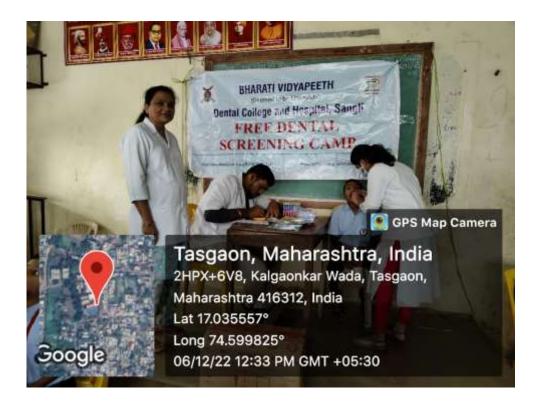

#### **DENTAL CAMP CONDUCTED**

Camp Code: 03

Camp Date: 06/12/2022

• Camp Venue: Swami Ramanand Bharati Vidyamandir, Tasgaon

- Camp Organiser Bharati Vidyapeeth (Deemed to be) University Dental College and Hospital, Sangli.
- Camp Supervisor –Dr. Bhagyashri Agre (Assistant Professor Oral Medicine & Radiology department)
- Camp Leader --- Apoorva Tapase(Intern)
- On 06/12/2022 a dental screening camp was arranged by Bharati Vidyapeeth (Deemed to be University) Dental College and Hospital, Sangli at: Swami Ramanand Bharati Vidyamandir, Tasgaon. After the official formalities, consent was obtained from the higher authorities. A team consisting of 8 interns were assigned to deliver the services through an outreach program along with one faculty. The team left the college on 06-12-2022 at 10:00 AM and reached the venue at 11:00AM. The screening of Patients started at 11:30 AM and continued until 03:30 PM. Total 433 subjects were screened. They mostly suffered from dental caries, and periodontal diseases. Tooth brushing technique was explained with the help of brushing model. Subjects requiring the treatment were referred to BVDU Dental College and hospital for needful treatment at concessional cost. Referral cards were given to the patients for the discount in the treatment procedures along with free toothpastes. The team left the venue at 3:45 P.M and reached the college at 4:30 P.M. This camp report is compiled by Apoorva Tapase [Intern]