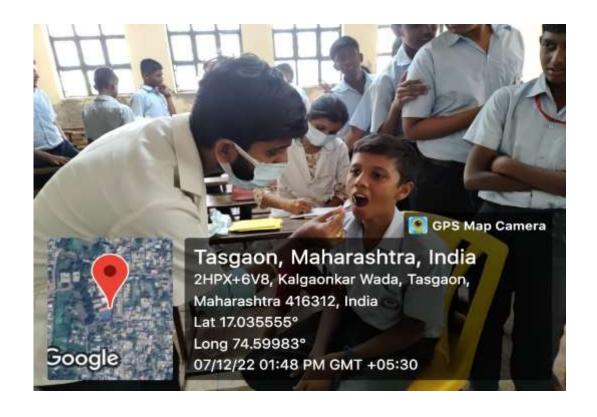

#### **DENTAL CAMP CONDUCTED**

Camp Code: 04

Camp Date: 07/12/2022

• Camp Venue: Swami Ramanand Bharati Vidyamandir, Tasgaon

- Camp Organiser Bharati Vidyapeeth (Deemed to be) University Dental College and Hospital, Sangli.
- Camp Supervisor –Dr. Rajani Komble (Assistant Professor Public Health Dentistry department)
- Camp Leader --- Apoorva Tapase(Intern)
- On 07/12/2022 a dental screening camp was arranged by Bharati Vidyapeeth (Deemed to be University) Dental College and Hospital, Sangli at: Swami Ramanand Bharati Vidyamandir, Tasgaon. After the official formalities, consent was obtained from the higher authorities. A team consisting of 8 interns were assigned to deliver the services through an outreach program along with one faculty. The team left the college on 07-12-2022 at 10:00 AM and reached the venue at 11:00AM. The screening of Patients started at 11:30 AM and continued until 02:30 PM. Total 421 subjects were screened. They mostly suffered from dental caries, and periodontal diseases. Tooth brushing technique was explained with the help of brushing model. Subjects requiring the treatment were referred to BVDU Dental College and hospital for needful treatment at concessional cost. Referral cards were given to the patients for the discount in the treatment procedures along with free toothpastes. The team left the venue at 2:45 P.M and reached the college at 3:45 P.M. This camp report is compiled by Apoorva Tapase [Intern]