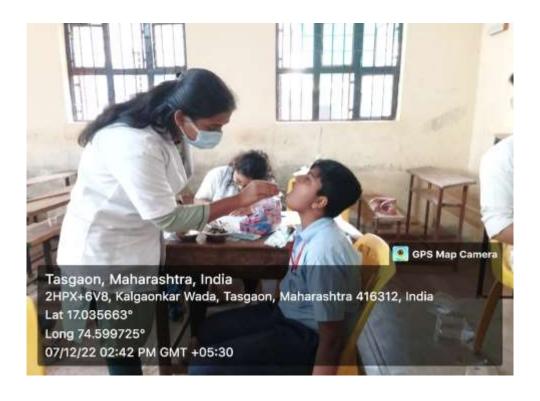

#### **DENTAL CAMP CONDUCTED**

Camp Code: 04

Camp Date: 07/12/2022

• Camp Venue: Swami Ramanand Bharati Vidyamandir, Tasgaon

- Camp Organiser Bharati Vidyapeeth (Deemed to be) University Dental College and Hospital, Sangli.
- Camp Supervisor –Dr. Rajani Komble (Assistant Professor Public Health Dentistry department)
- Camp Leader --- Apoorva Tapase(Intern)
- On 07/12/2022 a dental screening camp was arranged by Bharati Vidyapeeth (Deemed to be University) Dental College and Hospital, Sangli at: Swami Ramanand Bharati Vidyamandir, Tasgaon. After the official formalities, consent was obtained from the higher authorities. A team consisting of 8 interns were assigned to deliver the services through an outreach program along with one faculty. The team left the college on 07-12-2022 at 10:00 AM and reached the venue at 11:00AM. The screening of Patients started at 11:30 AM and continued until 02:30 PM. Total 421 subjects were screened. They mostly suffered from dental caries, and periodontal diseases. Tooth brushing technique was explained with the help of brushing model. Subjects requiring the treatment were referred to BVDU Dental College and hospital for needful treatment at concessional cost. Referral cards were given to the patients for the discount in the treatment procedures along with free toothpastes. The team left the venue at 2:45 P.M and reached the college at 3:45 P.M. This camp report is compiled by Apoorva Tapase [Intern]