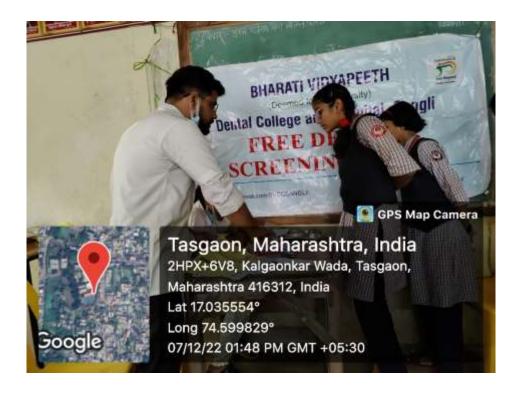

#### **DENTAL CAMP CONDUCTED**

Camp Code: 04

Camp Date: 07/12/2022

• Camp Venue: Swami Ramanand Bharati Vidyamandir, Tasgaon

- Camp Organiser Bharati Vidyapeeth (Deemed to be) University Dental College and Hospital, Sangli.
- Camp Supervisor –Dr. Rajani Komble (Assistant Professor Public Health Dentistry department)
- Camp Leader --- Apoorva Tapase(Intern)
- On 07/12/2022 a dental screening camp was arranged by Bharati Vidyapeeth (Deemed to be University) Dental College and Hospital, Sangli at: Swami Ramanand Bharati Vidyamandir, Tasgaon. After the official formalities, consent was obtained from the higher authorities. A team consisting of 8 interns were assigned to deliver the services through an outreach program along with one faculty. The team left the college on 07-12-2022 at 10:00 AM and reached the venue at 11:00AM. The screening of Patients started at 11:30 AM and continued until 02:30 PM. Total 421 subjects were screened. They mostly suffered from dental caries, and periodontal diseases. Tooth brushing technique was explained with the help of brushing model. Subjects requiring the treatment were referred to BVDU Dental College and hospital for needful treatment at concessional cost. Referral cards were given to the patients for the discount in the treatment procedures along with free toothpastes. The team left the venue at 2:45 P.M and reached the college at 3:45 P.M. This camp report is compiled by Apoorva Tapase [Intern]